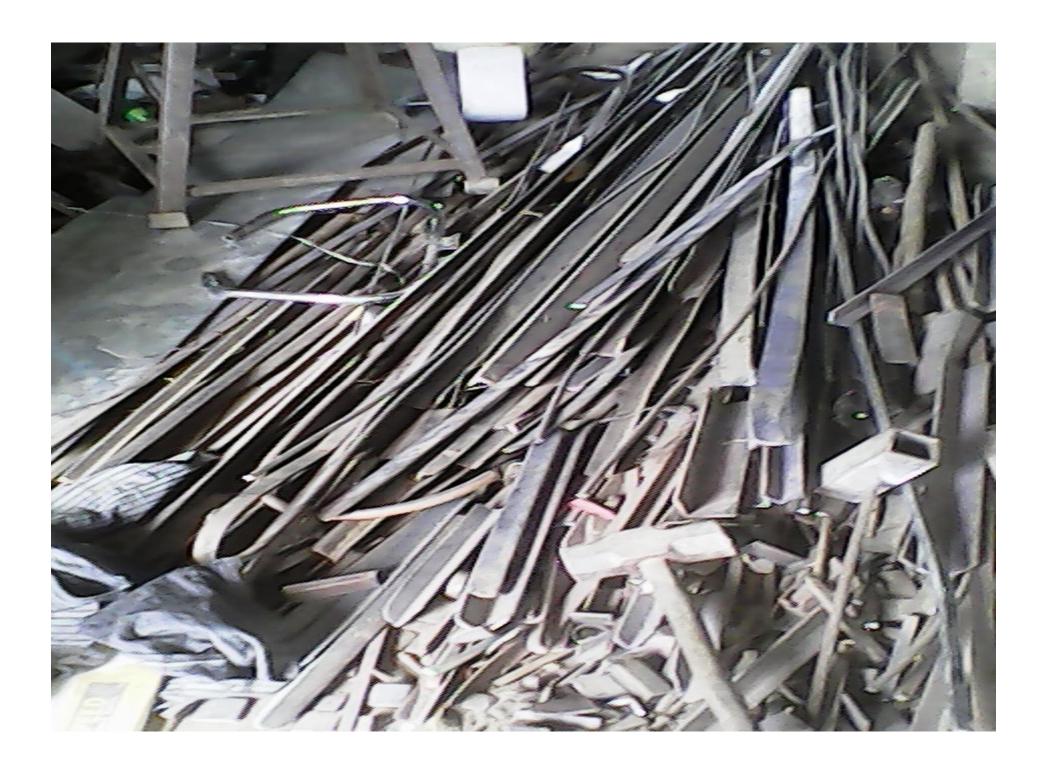

#### PRESENT & PROPOSED INVESTMENT BREAKDOWN

| Particulars                                                                                                                                                                                                                                                                                                               | Existing Business (BDT)                                                                                                                                                         | Proposed (BDT) | Total<br>(BDT) |
|---------------------------------------------------------------------------------------------------------------------------------------------------------------------------------------------------------------------------------------------------------------------------------------------------------------------------|---------------------------------------------------------------------------------------------------------------------------------------------------------------------------------|----------------|----------------|
| Investments in different categories:                                                                                                                                                                                                                                                                                      | (1)                                                                                                                                                                             | (2)            | (1+2)          |
| Present Stock Items: Hand Drill (1 Set) Hand Shan (1 Set) Gas Drill (1 Set) Gas Shan (1 Set) Welding machine (1 Set) Weight Meshing (1 set) Reel Pat (2 Set) Refit Machine (3 Set) Sene (3 Set) Cutter (3 Set) Electric Line 440 Bais Hammer (2 Set) Plen Seet Rod Jogan Fan (1 Pc) Chair (3 Set) Window And Door Advance | 3,500<br>2,800<br>2,800<br>7,500<br>30,000<br>18,000<br>6,000<br>900<br>900<br>900<br>50,000<br>3,000<br>2,600<br>3,200<br>15,000<br>3,000<br>1,500<br>2,100<br>20,000<br>5,000 | 50,000         | 1,78,700       |
| Proposed items:                                                                                                                                                                                                                                                                                                           | 1,78,700                                                                                                                                                                        | 50,000         | 0,000          |
| Total Capital                                                                                                                                                                                                                                                                                                             |                                                                                                                                                                                 |                | 2,28,700       |

| Proposed items       |      |        |  |  |  |  |
|----------------------|------|--------|--|--|--|--|
| Product Name         | Unit | Amount |  |  |  |  |
| Plen Seet            |      | 10,000 |  |  |  |  |
| Pate                 |      | 20,000 |  |  |  |  |
| Z Bar                |      | 20,000 |  |  |  |  |
| Total Proposed Stock |      | 50,000 |  |  |  |  |