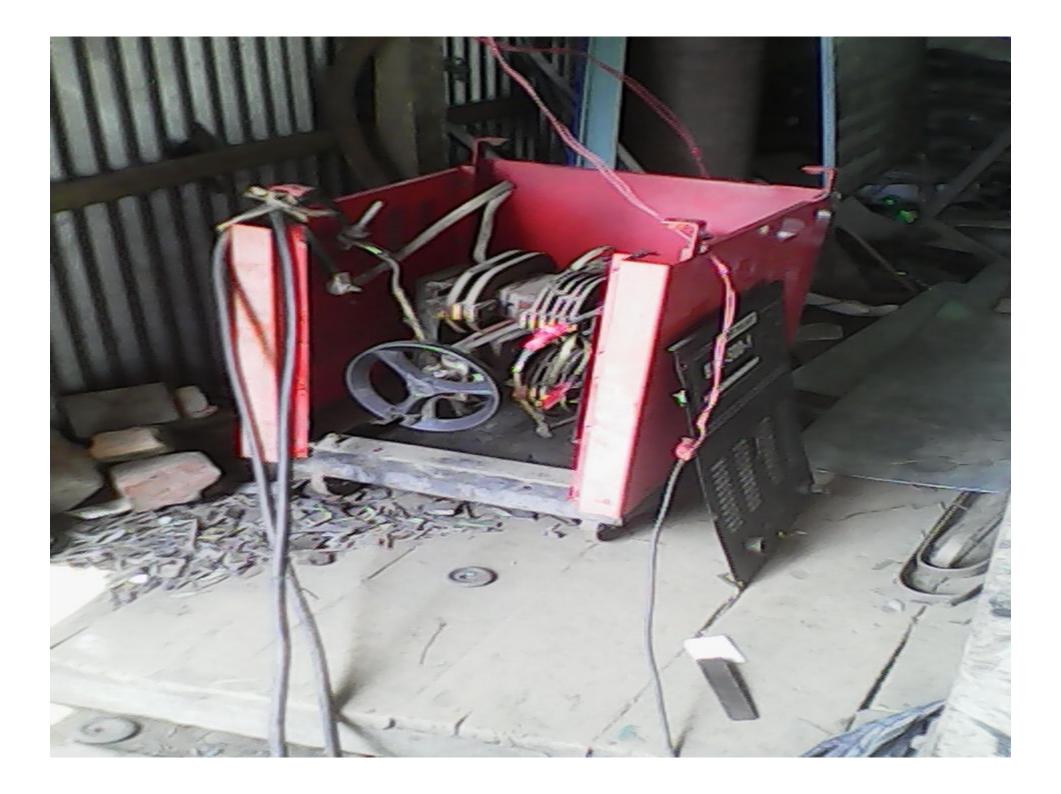

#### PRESENT & PROPOSED INVESTMENT BREAKDOWN

| Particulars                                                                                                                                                                                                                                                                                                               | Existing Business (BDT)                                                                                                                                                         | Proposed (BDT) | Total<br>(BDT) |
|---------------------------------------------------------------------------------------------------------------------------------------------------------------------------------------------------------------------------------------------------------------------------------------------------------------------------|---------------------------------------------------------------------------------------------------------------------------------------------------------------------------------|----------------|----------------|
| Investments in different categories:                                                                                                                                                                                                                                                                                      | (1)                                                                                                                                                                             | (2)            | (1+2)          |
| Present Stock Items: Hand Drill (1 Set) Hand Shan (1 Set) Gas Drill (1 Set) Gas Shan (1 Set) Welding machine (1 Set) Weight Meshing (1 set) Reel Pat (2 Set) Refit Machine (3 Set) Sene (3 Set) Cutter (3 Set) Electric Line 440 Bais Hammer (2 Set) Plen Seet Rod Jogan Fan (1 Pc) Chair (3 Set) Window And Door Advance | 3,500<br>2,800<br>2,800<br>7,500<br>30,000<br>18,000<br>6,000<br>900<br>900<br>900<br>50,000<br>3,000<br>2,600<br>3,200<br>15,000<br>3,000<br>1,500<br>2,100<br>20,000<br>5,000 | 50,000         | 1,78,700       |
| Proposed items:                                                                                                                                                                                                                                                                                                           | 1,78,700                                                                                                                                                                        | 50,000         | 0,000          |
| Total Capital                                                                                                                                                                                                                                                                                                             |                                                                                                                                                                                 |                | 2,28,700       |

#### PRESENT & PROPOSED INVESTMENT BREAKDOWN

| Present Stock items |                 |          |  |  |
|---------------------|-----------------|----------|--|--|
| Product name        | Unit (Quantity) | Amount   |  |  |
| Hand Drill          | 1 Set           | 3,500    |  |  |
| Hand Shan           | 1 Set           | 2,800    |  |  |
| Gas Drill           | 1 Set           | 2,800    |  |  |
| Gas Shan            | 1 Set           | 7,500    |  |  |
| Welding machine     | 1 Set           | 30,000   |  |  |
| Weight Meshing      | 1 set           | 18,000   |  |  |
| Reel Pat            | 2 Set           | 6,000    |  |  |
| Refit Machine       | 3 Set           | 900      |  |  |
| Sene                | 3 Set           | 900      |  |  |
| Cutter              | 3 Set           | 900      |  |  |
| Electric Line 440   |                 | 50,000   |  |  |
| Bais                |                 | 3,000    |  |  |
| Hammer              | 2 Set           | 2,600    |  |  |
| Plen Seet           |                 | 3,200    |  |  |
| Rod                 |                 | 15,000   |  |  |
| Jogan               |                 | 3,000    |  |  |
| Fan                 | 1 Pc            | 1,500    |  |  |
| Chair               | 3 Set           | 2,100    |  |  |
| Window And Door     |                 | 20,000   |  |  |
| Advance             |                 | 5,000    |  |  |
| Total Present Stock |                 | 1,78,700 |  |  |