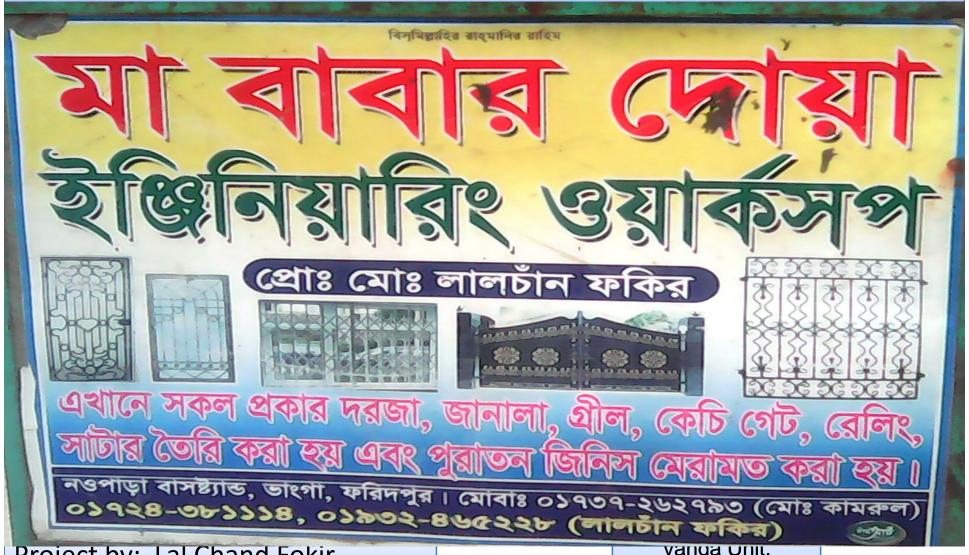

# Ma Babar Duya Engineering

Project by: Lal Chand Fokir Identified by- Ripan Mondal Verified By: Md. Abdul Hye

vanga Onit, Faridpur Region -5

## BRIEF BIO OF THE PROPOSED NOBIN UDYOKTA (CONT...)

| Present Occupation                      | : | Ma Babar Doya Engineering Workshop |
|-----------------------------------------|---|------------------------------------|
| Initial Investment                      | : | 80,000                             |
| Trade License/ Drug License             |   | 2143/16-17                         |
| Business Experience                     | : | 7 years                            |
| And Training Info                       |   |                                    |
| Other Own/Family Sources of Income      | : | N/A                                |
| Other Own/Family Sources of Liabilities | : | N/A                                |
| NU Contact Info                         |   | 01724381114                        |
| NU Project Source/Reference             | : | Bhanga Unit, Faridpur              |

# PROPOSED NOBIN UDYOKTA BUSINESS INFO

| Business Name                                                                                                                        | : | Ma Babar Doya Engineering Workshop                                                            |
|--------------------------------------------------------------------------------------------------------------------------------------|---|-----------------------------------------------------------------------------------------------|
| Address/ Location                                                                                                                    | : | Noyapara Bazaar, Bhanga, Faridpur                                                             |
| Total Investment in BDT                                                                                                              | : | 2,28,700                                                                                      |
| Financing                                                                                                                            | : | Self BDT 1,78,700(from existing business) 78% Required Investment BDT 50,000/-(as equity) 22% |
| Present salary/drawings from business (estimates)                                                                                    | : | 8,000/-                                                                                       |
| Proposed Salary                                                                                                                      | : | 8,000/-                                                                                       |
| Proposed Business  (i) % of present gross profit margin  (ii) Estimated % of proposed gross profit margin  (iii) Agreed grace period | Ξ | 20%<br>20%<br>2 months                                                                        |