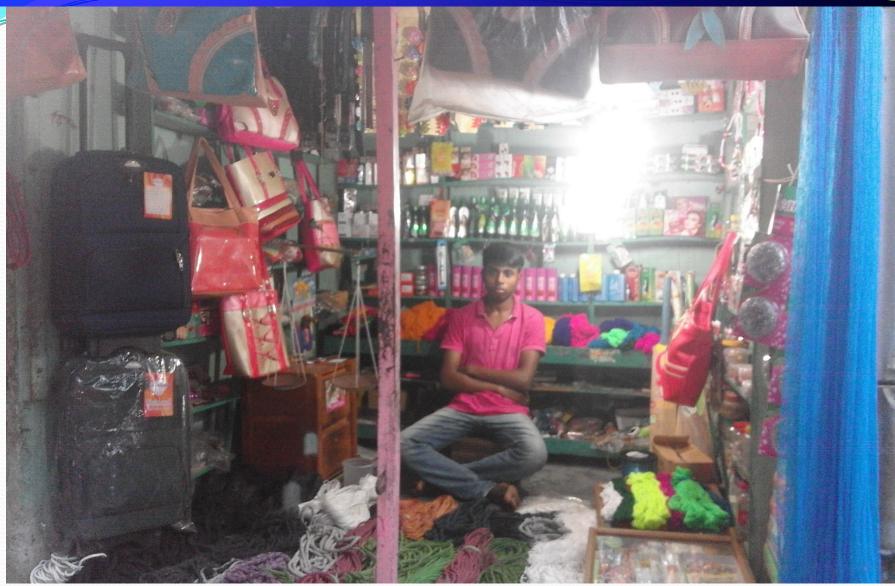

### PROPOSED BUSINESS Info.

| Business Name                                                                                  | : | Mili Cosmetics                                                                                            |
|------------------------------------------------------------------------------------------------|---|-----------------------------------------------------------------------------------------------------------|
| Address/ Location                                                                              | - | Kanaipur Bazar, Faridpur Sadar, Faridpur.                                                                 |
| Total Investment in BDT                                                                        | • | 168,000/-                                                                                                 |
| Financing                                                                                      | - | Self BDT : 118,000/- (from existing business) - 70%<br>Required Investment BDT : 50,000 (as equity) - 30% |
| Present salary/drawings from business (estimates)                                              | : | BDT 7,000                                                                                                 |
| Proposed Salary                                                                                |   | BDT 7,000                                                                                                 |
| Proposed Business % of present gross profit margin Estimated % of proposed gross profit margin | : | 10%                                                                                                       |
| Agreed grace period                                                                            | : | 2 months                                                                                                  |

### **EXISTING BUSINESS OPERATIONS Info.**

| Particulars                       | Existing Business (BDT) |          |           |  |  |
|-----------------------------------|-------------------------|----------|-----------|--|--|
| Particulars                       | Daily                   | Monthly  | Yearly    |  |  |
| Sales (A)                         | 8,000                   | 240,000  | 28,80,000 |  |  |
| Less: Cost of sale (B)            | 7,200                   | 2,16,000 | 25,92,000 |  |  |
| Gross Profit 10% (A-B)= [C]       | 800                     | 24,000   | 2,88,000  |  |  |
| Less: Operating Costs             |                         |          |           |  |  |
| Electricity bill                  |                         | 500      | 6,000     |  |  |
| Night Guard Bill                  |                         | 200      | 2,400     |  |  |
| Mobile Bill                       |                         | 300      | 3,600     |  |  |
| Salary from Business (Self)       |                         | 7,000    | 84,000    |  |  |
| Salary employee (01)              |                         | 6,500    | 78,000    |  |  |
| Shop Rent                         |                         | 1,500    | 18,000    |  |  |
| Others (Entertainment)            |                         | 200      | 2,400     |  |  |
| Non Cash Item:                    |                         |          |           |  |  |
| Depreciation Expenses(18,000*10%) |                         | 150      | 1,800     |  |  |
| Total Operating Cost (D)          |                         | 16,350   | 1,96,200  |  |  |
| Net Profit (C-D):                 |                         | 7,650    | 91,800    |  |  |