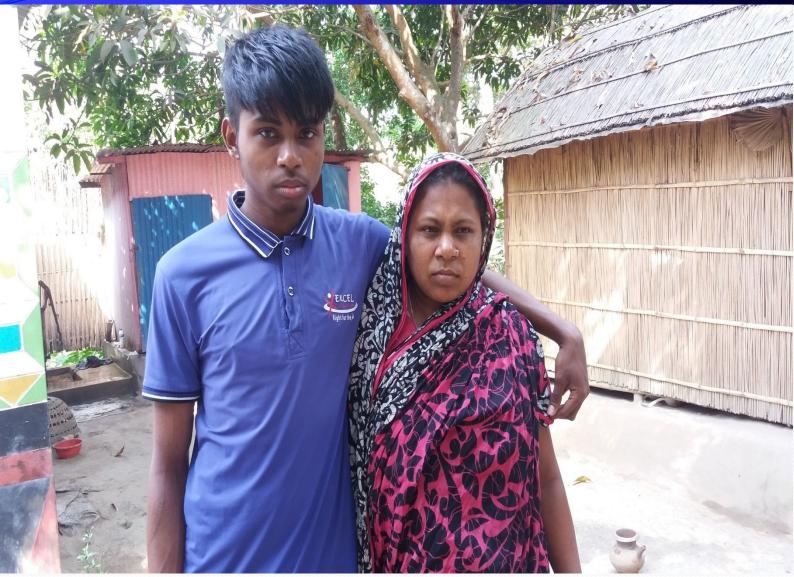

#### BRIEF BIO OF THE PROPOSED NOBIN UDYOKTA

| Name                                                                                                                                                      | • | Rejuan                                                                                                                                                                                                     |
|-----------------------------------------------------------------------------------------------------------------------------------------------------------|---|------------------------------------------------------------------------------------------------------------------------------------------------------------------------------------------------------------|
| Age                                                                                                                                                       |   | 15/03/1993 (24Years)                                                                                                                                                                                       |
| Marital status                                                                                                                                            | : | Unmarried                                                                                                                                                                                                  |
| Children                                                                                                                                                  |   |                                                                                                                                                                                                            |
| No. of siblings:                                                                                                                                          |   | One brother and four sister                                                                                                                                                                                |
| Parent's and GB related Info  (i) Who is GB member  (ii) Mother's name  (iii) Father's name  (iv) GB member's info                                        |   | Mother Reba Begum Md. Moklesur Rohaman Member since: 24/07/2006 Branch: Kanaipur-Faridpur, Centre no.45/m, Group: 05 Loanee No. 3911 First loan: Tk. 5,000 Existing loan: Tk.20,000 Outstanding: Tk. 2,848 |
| Further Information: (v) Who pays GB loan installment (vi) Mobile lady (vii) Grameen Education Loan (viii) Any other loan like GCCN, GKF etc. (ix) Others | : | Father N/A N/A N/A N/A N/A                                                                                                                                                                                 |
| Education, till to date                                                                                                                                   |   | Class Nine                                                                                                                                                                                                 |

### BRIEF HISTORY OF GB LOAN Utilization by Family

NU's mother has been a member of Grameen Bank (GB) Since 2006. At first her mother took a loan amount BDT 5,000 from Grameen Bank. She Invested the money in her husband's business. They gradually improved their life standard through GB loan.