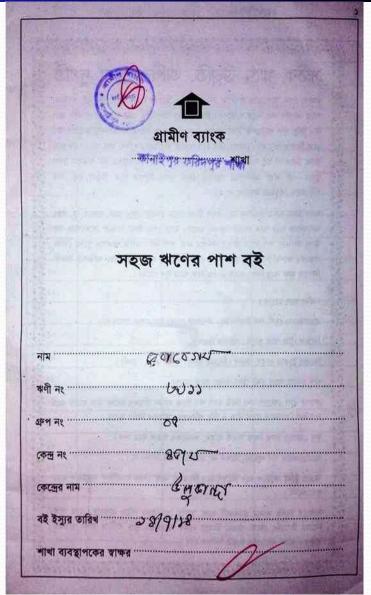

#### BRIEF BIO OF THE PROPOSED NOBIN UDYOKTA

| Name                                                                                                                                                      | • | Rejuan                                                                                                                                                                                                     |
|-----------------------------------------------------------------------------------------------------------------------------------------------------------|---|------------------------------------------------------------------------------------------------------------------------------------------------------------------------------------------------------------|
| Age                                                                                                                                                       |   | 15/03/1993 (24Years)                                                                                                                                                                                       |
| Marital status                                                                                                                                            | : | Unmarried                                                                                                                                                                                                  |
| Children                                                                                                                                                  |   |                                                                                                                                                                                                            |
| No. of siblings:                                                                                                                                          |   | One brother and four sister                                                                                                                                                                                |
| Parent's and GB related Info  (i) Who is GB member  (ii) Mother's name  (iii) Father's name  (iv) GB member's info                                        |   | Mother Reba Begum Md. Moklesur Rohaman Member since: 24/07/2006 Branch: Kanaipur-Faridpur, Centre no.45/m, Group: 05 Loanee No. 3911 First loan: Tk. 5,000 Existing loan: Tk.20,000 Outstanding: Tk. 2,848 |
| Further Information: (v) Who pays GB loan installment (vi) Mobile lady (vii) Grameen Education Loan (viii) Any other loan like GCCN, GKF etc. (ix) Others | : | Father N/A N/A N/A N/A N/A                                                                                                                                                                                 |
| Education, till to date                                                                                                                                   |   | Class Nine                                                                                                                                                                                                 |