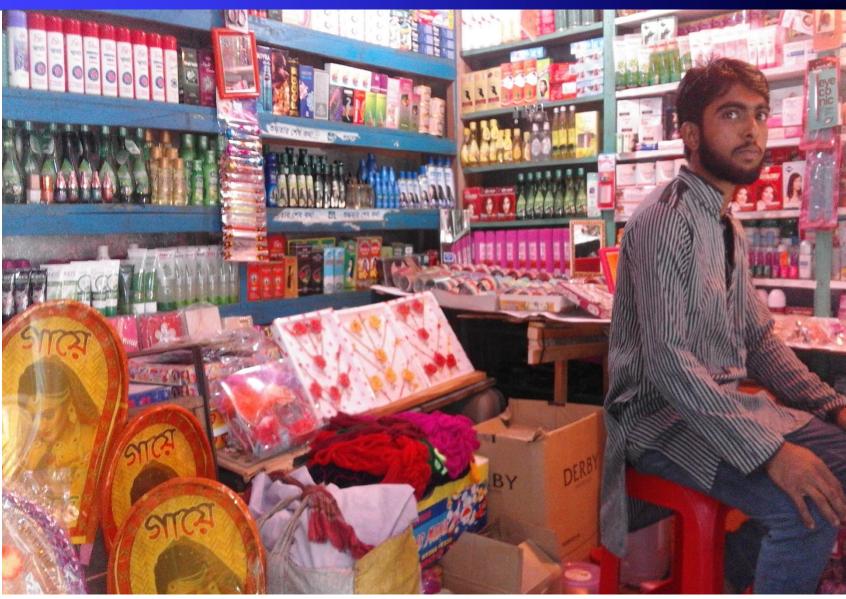

## PROPOSED BUSINESS Info.

| Business Name                                      | :  | Titon Cosmetics Store                                                                                |
|----------------------------------------------------|----|------------------------------------------------------------------------------------------------------|
| Address/ Location                                  | :  | Kanaipur Bazar, Cosmetics potti, Sadar, Foridpur                                                     |
| Total Investment in BDT                            | :  | 132,000/-                                                                                            |
| Financing                                          | •• | Self BDT: 82,000 (from existing business) - 62%<br>Required Investment BDT: 50,000 (as equity) - 38% |
| Present salary/drawings from business (estimates)  |    | BDT 7,000                                                                                            |
| Proposed Salary                                    |    | BDT 7,000                                                                                            |
| Proposed Business % of present gross profit margin | :  | 20%                                                                                                  |
| Estimated % of proposed gross profit margin        | :  | 20%                                                                                                  |
| Agreed grace period                                | :  | 2 months                                                                                             |

## **EXISTING BUSINESS OPERATIONS Info.**

|                                                 | Existing Business (BDT) |         |           |  |  |
|-------------------------------------------------|-------------------------|---------|-----------|--|--|
| Particulars Particulars Particulars Particulars | Daily                   | Monthly | Yearly    |  |  |
| Sales (A)                                       | 3,000                   | 90,000  | 10,80,000 |  |  |
| Less: Cost of sale (B)                          | 2,400                   | 72,000  | 8,64,000  |  |  |
| Gross Profit 20% (A-B)= [C]                     | 600                     | 18,000  | 2,16,000  |  |  |
| Less: Operating Costs                           |                         |         |           |  |  |
| Electricity bill                                |                         | 400     | 4,800     |  |  |
| Mobile                                          |                         | 300     | 3,600     |  |  |
| Present salary -own                             |                         | 7,000   | 84,000    |  |  |
| Night Guard                                     |                         | 100     | 1,200     |  |  |
| TL Fee, + others                                |                         | 500     | 6,000     |  |  |
| Non Cash Item:                                  |                         |         |           |  |  |
| Depreciation Expenses(30,000*10%)               |                         | 250     | 3,000     |  |  |
| Total Operating Cost (F)                        |                         | 8,550   | 102,600   |  |  |
| Net Profit (C-D):                               |                         | 9,450   | 113,400   |  |  |