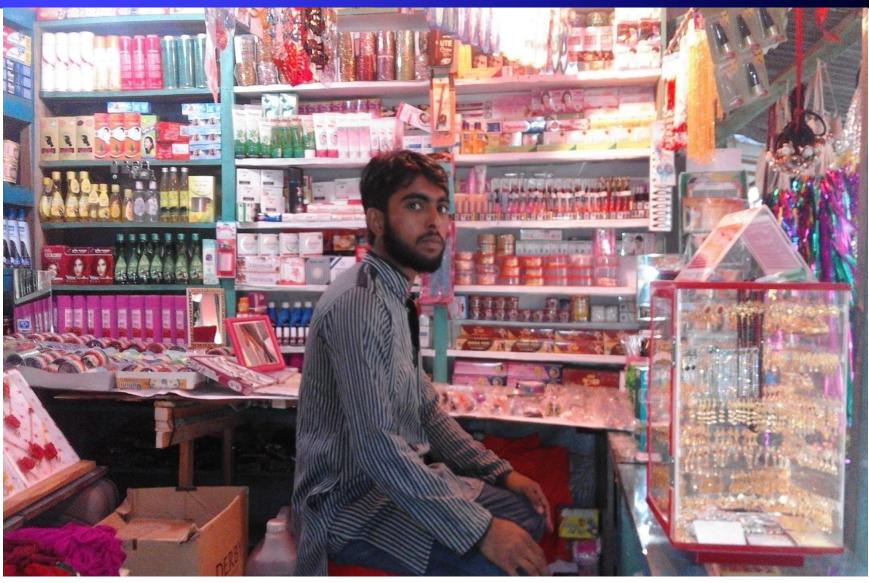

## PROPOSED BUSINESS Info.

| Business Name                                      | :  | Titon Cosmetics Store                                                                                |
|----------------------------------------------------|----|------------------------------------------------------------------------------------------------------|
| Address/ Location                                  | :  | Kanaipur Bazar, Cosmetics potti, Sadar, Foridpur                                                     |
| Total Investment in BDT                            | :  | 132,000/-                                                                                            |
| Financing                                          | •• | Self BDT: 82,000 (from existing business) - 62%<br>Required Investment BDT: 50,000 (as equity) - 38% |
| Present salary/drawings from business (estimates)  |    | BDT 7,000                                                                                            |
| Proposed Salary                                    |    | BDT 7,000                                                                                            |
| Proposed Business % of present gross profit margin | :  | 20%                                                                                                  |
| Estimated % of proposed gross profit margin        | :  | 20%                                                                                                  |
| Agreed grace period                                | :  | 2 months                                                                                             |

## **EXISTING BUSINESS OPERATIONS Info.**

|                                                 | Existing Business (BDT) |         |           |  |  |
|-------------------------------------------------|-------------------------|---------|-----------|--|--|
| Particulars Particulars Particulars Particulars | Daily                   | Monthly | Yearly    |  |  |
| Sales (A)                                       | 3,000                   | 90,000  | 10,80,000 |  |  |
| Less: Cost of sale (B)                          | 2,400                   | 72,000  | 8,64,000  |  |  |
| Gross Profit 20% (A-B)= [C]                     | 600                     | 18,000  | 2,16,000  |  |  |
| Less: Operating Costs                           |                         |         |           |  |  |
| Electricity bill                                |                         | 400     | 4,800     |  |  |
| Mobile                                          |                         | 300     | 3,600     |  |  |
| Present salary -own                             |                         | 7,000   | 84,000    |  |  |
| Night Guard                                     |                         | 100     | 1,200     |  |  |
| TL Fee, + others                                |                         | 500     | 6,000     |  |  |
| Non Cash Item:                                  |                         |         |           |  |  |
| Depreciation Expenses(30,000*10%)               |                         | 250     | 3,000     |  |  |
| Total Operating Cost (F)                        |                         | 8,550   | 102,600   |  |  |
| Net Profit (C-D):                               |                         | 9,450   | 113,400   |  |  |