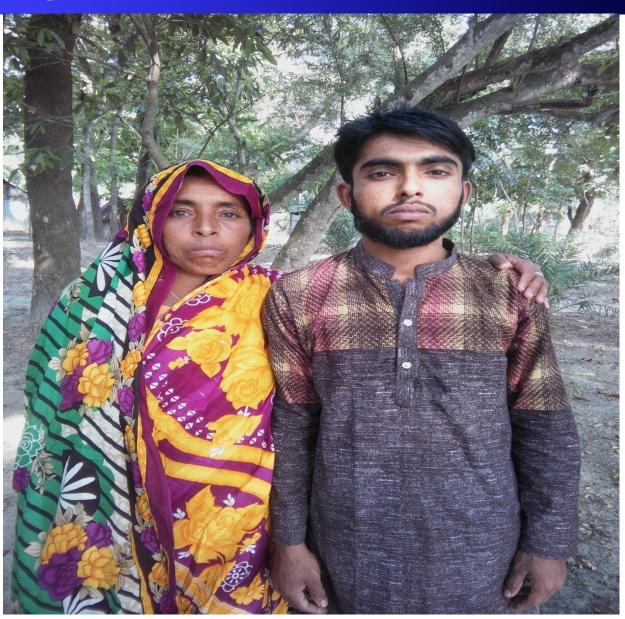

### BRIEF BIO OF THE PROPOSED NOBIN UDYOKTA

| Name                                                                                                                                                      | :     | Md. Amir Hossain (Titon)                                                                                                                                                                                   |
|-----------------------------------------------------------------------------------------------------------------------------------------------------------|-------|------------------------------------------------------------------------------------------------------------------------------------------------------------------------------------------------------------|
| Age                                                                                                                                                       | :     | 12/10/1992 (25 Years)                                                                                                                                                                                      |
| Marital status                                                                                                                                            | :     | Married                                                                                                                                                                                                    |
| Children                                                                                                                                                  | :     | One daughter                                                                                                                                                                                               |
| No. of siblings:                                                                                                                                          | :     | Five brothers                                                                                                                                                                                              |
| Parent's and GB related Info  (i) Who is GB member  (ii) Mother's name  (iii) Father's name  (iv) GB member's info                                        | : : : | Mother Father  Asma Khatun Ali Ajgor Bepari Member since: 04/01/2008 Branch: Kanaipur, Centre no.12/m, Group: 02, Loanee No. 1865, First loan: Tk. 5,000, Existing loan: Tk.20,000, Outstanding: Tk.2,500. |
| Further Information: (v) Who pays GB loan installment (vi) Mobile lady (vii) Grameen Education Loan (viii) Any other loan like GCCN, GKF etc. (ix) Others | :     | Father N/A N/A N/A N/A N/A                                                                                                                                                                                 |
| Education, till to date                                                                                                                                   | :     | Class Nine                                                                                                                                                                                                 |

## BRIEF HISTORY OF GB LOAN Utilization by Family

NU's mother has been a member of Grameen Bank (GB) Since 2008. At first her mother took a loan amount BDT 5,000 from Grameen Bank. She Invested the money in her husband's business. They gradually improved their life standard through GB loan.