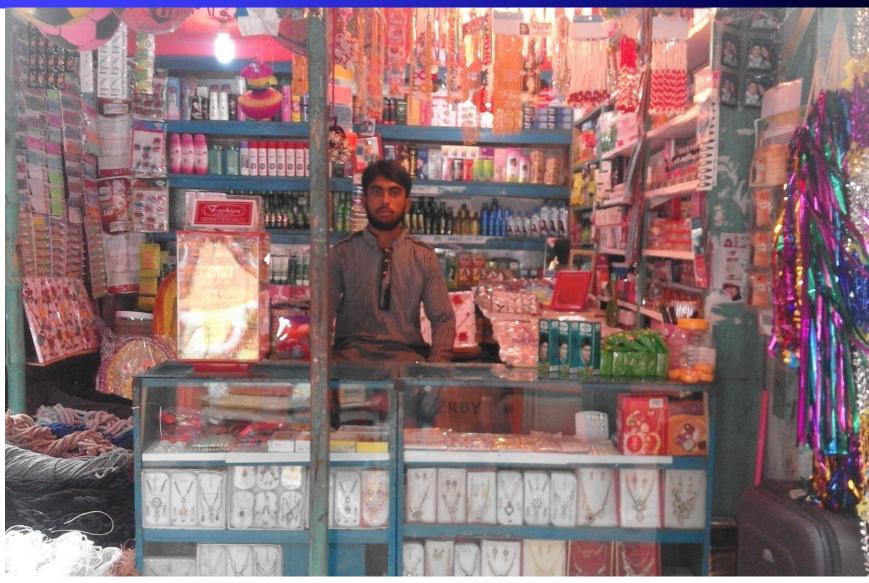

## PROPOSED BUSINESS Info.

| Business Name                                      | :  | Titon Cosmetics Store                                                                                |
|----------------------------------------------------|----|------------------------------------------------------------------------------------------------------|
| Address/ Location                                  | :  | Kanaipur Bazar, Cosmetics potti, Sadar, Foridpur                                                     |
| Total Investment in BDT                            | :  | 132,000/-                                                                                            |
| Financing                                          | •• | Self BDT: 82,000 (from existing business) - 62%<br>Required Investment BDT: 50,000 (as equity) - 38% |
| Present salary/drawings from business (estimates)  |    | BDT 7,000                                                                                            |
| Proposed Salary                                    |    | BDT 7,000                                                                                            |
| Proposed Business % of present gross profit margin | :  | 20%                                                                                                  |
| Estimated % of proposed gross profit margin        | :  | 20%                                                                                                  |
| Agreed grace period                                | :  | 2 months                                                                                             |

## **EXISTING BUSINESS OPERATIONS Info.**

|                                                 | Existing Business (BDT) |         |           |  |  |
|-------------------------------------------------|-------------------------|---------|-----------|--|--|
| Particulars Particulars Particulars Particulars | Daily                   | Monthly | Yearly    |  |  |
| Sales (A)                                       | 3,000                   | 90,000  | 10,80,000 |  |  |
| Less: Cost of sale (B)                          | 2,400                   | 72,000  | 8,64,000  |  |  |
| Gross Profit 20% (A-B)= [C]                     | 600                     | 18,000  | 2,16,000  |  |  |
| Less: Operating Costs                           |                         |         |           |  |  |
| Electricity bill                                |                         | 400     | 4,800     |  |  |
| Mobile                                          |                         | 300     | 3,600     |  |  |
| Present salary -own                             |                         | 7,000   | 84,000    |  |  |
| Night Guard                                     |                         | 100     | 1,200     |  |  |
| TL Fee, + others                                |                         | 500     | 6,000     |  |  |
| Non Cash Item:                                  |                         |         |           |  |  |
| Depreciation Expenses(30,000*10%)               |                         | 250     | 3,000     |  |  |
| Total Operating Cost (F)                        |                         | 8,550   | 102,600   |  |  |
| Net Profit (C-D):                               |                         | 9,450   | 113,400   |  |  |