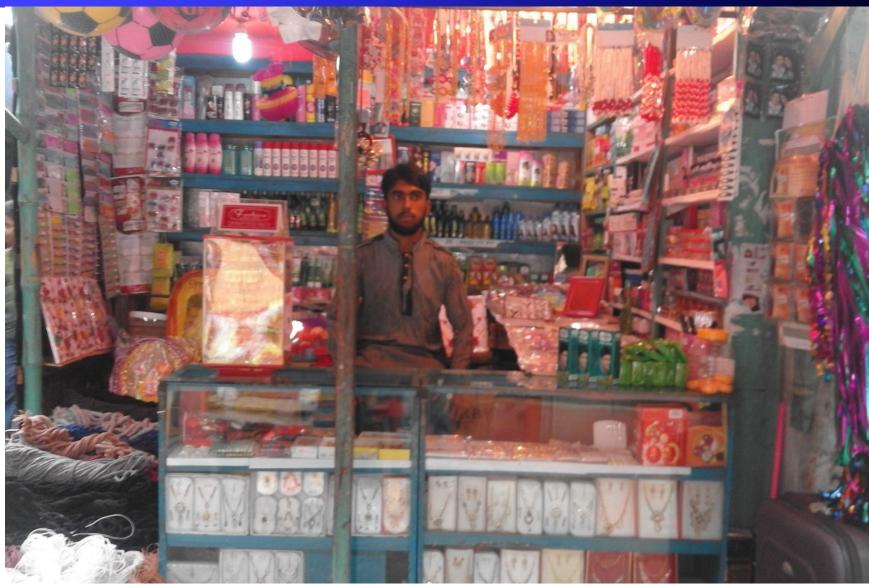

## PROPOSED BUSINESS Info.

| Business Name                                      | :  | Titon Cosmetics Store                                                                                |
|----------------------------------------------------|----|------------------------------------------------------------------------------------------------------|
| Address/ Location                                  | :  | Kanaipur Bazar, Cosmetics potti, Sadar, Foridpur                                                     |
| Total Investment in BDT                            | :  | 132,000/-                                                                                            |
| Financing                                          | •• | Self BDT: 82,000 (from existing business) - 62%<br>Required Investment BDT: 50,000 (as equity) - 38% |
| Present salary/drawings from business (estimates)  |    | BDT 7,000                                                                                            |
| Proposed Salary                                    |    | BDT 7,000                                                                                            |
| Proposed Business % of present gross profit margin | :  | 20%                                                                                                  |
| Estimated % of proposed gross profit margin        | :  | 20%                                                                                                  |
| Agreed grace period                                | :  | 2 months                                                                                             |