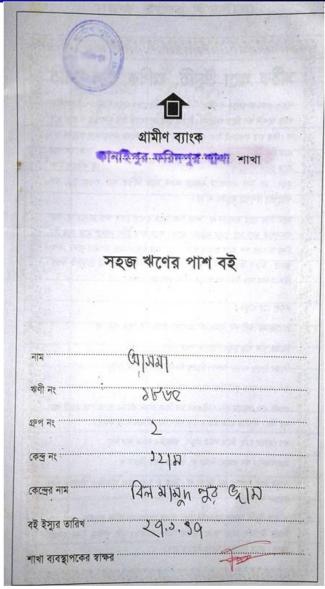

### BRIEF BIO OF THE PROPOSED NOBIN UDYOKTA

| Name                                                                                                                                                      | :     | Md. Amir Hossain (Titon)                                                                                                                                                                                   |
|-----------------------------------------------------------------------------------------------------------------------------------------------------------|-------|------------------------------------------------------------------------------------------------------------------------------------------------------------------------------------------------------------|
| Age                                                                                                                                                       | :     | 12/10/1992 (25 Years)                                                                                                                                                                                      |
| Marital status                                                                                                                                            | :     | Married                                                                                                                                                                                                    |
| Children                                                                                                                                                  | :     | One daughter                                                                                                                                                                                               |
| No. of siblings:                                                                                                                                          | :     | Five brothers                                                                                                                                                                                              |
| Parent's and GB related Info  (i) Who is GB member  (ii) Mother's name  (iii) Father's name  (iv) GB member's info                                        | : : : | Mother Father  Asma Khatun Ali Ajgor Bepari Member since: 04/01/2008 Branch: Kanaipur, Centre no.12/m, Group: 02, Loanee No. 1865, First loan: Tk. 5,000, Existing loan: Tk.20,000, Outstanding: Tk.2,500. |
| Further Information: (v) Who pays GB loan installment (vi) Mobile lady (vii) Grameen Education Loan (viii) Any other loan like GCCN, GKF etc. (ix) Others | :     | Father N/A N/A N/A N/A N/A                                                                                                                                                                                 |
| Education, till to date                                                                                                                                   | :     | Class Nine                                                                                                                                                                                                 |