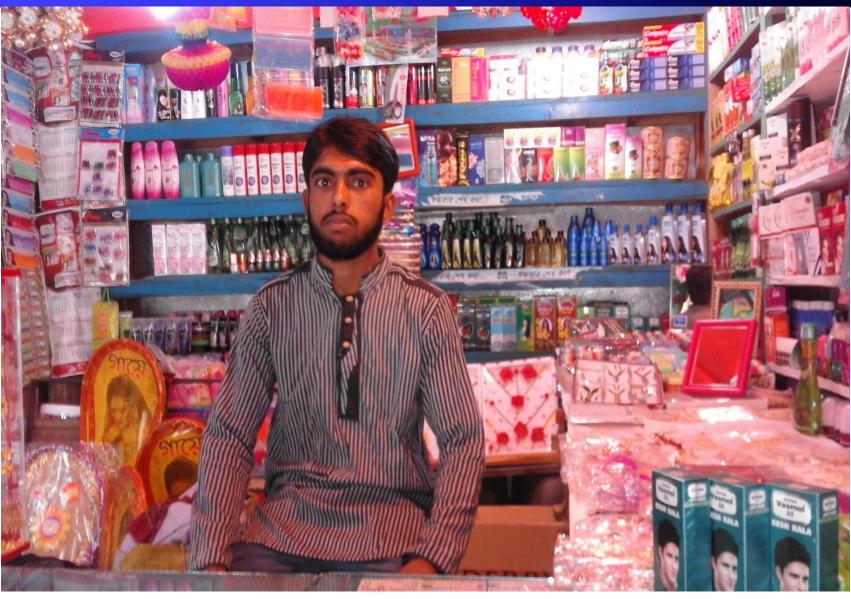

## PROPOSED BUSINESS Info.

| Business Name                                      | :  | Titon Cosmetics Store                                                                                |
|----------------------------------------------------|----|------------------------------------------------------------------------------------------------------|
| Address/ Location                                  | :  | Kanaipur Bazar, Cosmetics potti, Sadar, Foridpur                                                     |
| Total Investment in BDT                            | :  | 132,000/-                                                                                            |
| Financing                                          | •• | Self BDT: 82,000 (from existing business) - 62%<br>Required Investment BDT: 50,000 (as equity) - 38% |
| Present salary/drawings from business (estimates)  |    | BDT 7,000                                                                                            |
| Proposed Salary                                    |    | BDT 7,000                                                                                            |
| Proposed Business % of present gross profit margin | :  | 20%                                                                                                  |
| Estimated % of proposed gross profit margin        | :  | 20%                                                                                                  |
| Agreed grace period                                | :  | 2 months                                                                                             |

## **EXISTING BUSINESS OPERATIONS Info.**

|                                                 | Existing Business (BDT) |         |           |  |  |
|-------------------------------------------------|-------------------------|---------|-----------|--|--|
| Particulars Particulars Particulars Particulars | Daily                   | Monthly | Yearly    |  |  |
| Sales (A)                                       | 3,000                   | 90,000  | 10,80,000 |  |  |
| Less: Cost of sale (B)                          | 2,400                   | 72,000  | 8,64,000  |  |  |
| Gross Profit 20% (A-B)= [C]                     | 600                     | 18,000  | 2,16,000  |  |  |
| Less: Operating Costs                           |                         |         |           |  |  |
| Electricity bill                                |                         | 400     | 4,800     |  |  |
| Mobile                                          |                         | 300     | 3,600     |  |  |
| Present salary -own                             |                         | 7,000   | 84,000    |  |  |
| Night Guard                                     |                         | 100     | 1,200     |  |  |
| TL Fee, + others                                |                         | 500     | 6,000     |  |  |
| Non Cash Item:                                  |                         |         |           |  |  |
| Depreciation Expenses(30,000*10%)               |                         | 250     | 3,000     |  |  |
| Total Operating Cost (F)                        |                         | 8,550   | 102,600   |  |  |
| Net Profit (C-D):                               |                         | 9,450   | 113,400   |  |  |