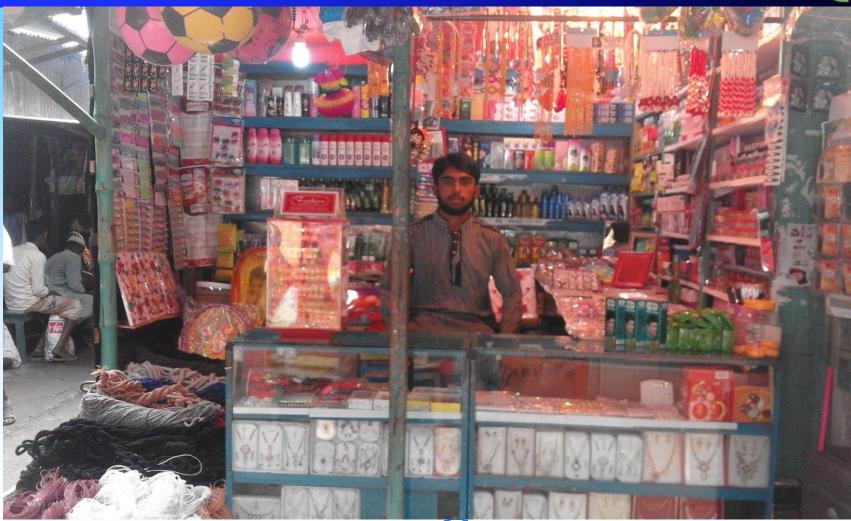

## PROPOSED BUSINESS Info.

| Business Name                                      | :  | Titon Cosmetics Store                                                                                |
|----------------------------------------------------|----|------------------------------------------------------------------------------------------------------|
| Address/ Location                                  | :  | Kanaipur Bazar, Cosmetics potti, Sadar, Foridpur                                                     |
| Total Investment in BDT                            | :  | 132,000/-                                                                                            |
| Financing                                          | •• | Self BDT: 82,000 (from existing business) - 62%<br>Required Investment BDT: 50,000 (as equity) - 38% |
| Present salary/drawings from business (estimates)  |    | BDT 7,000                                                                                            |
| Proposed Salary                                    |    | BDT 7,000                                                                                            |
| Proposed Business % of present gross profit margin | :  | 20%                                                                                                  |
| Estimated % of proposed gross profit margin        | :  | 20%                                                                                                  |
| Agreed grace period                                | :  | 2 months                                                                                             |