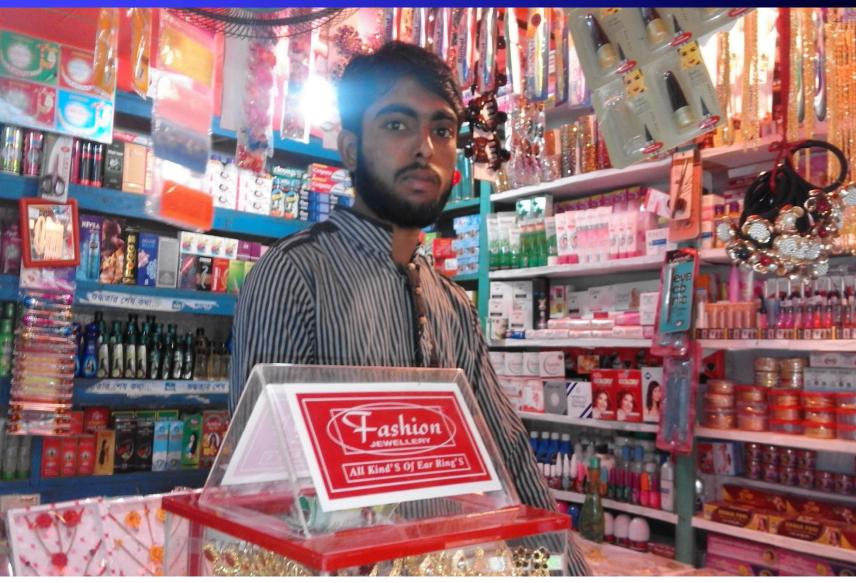

## **Titon Cosmetics Store**

NU Identified and PP Prepared by : Md. Khairul Basar

<u>Presented by</u> Md. Amir Hossain (Titon)

## PROPOSED BUSINESS Info.

| Business Name                                      | :  | Titon Cosmetics Store                                                                                |
|----------------------------------------------------|----|------------------------------------------------------------------------------------------------------|
| Address/ Location                                  | :  | Kanaipur Bazar, Cosmetics potti, Sadar, Foridpur                                                     |
| Total Investment in BDT                            | :  | 132,000/-                                                                                            |
| Financing                                          | •• | Self BDT: 82,000 (from existing business) - 62%<br>Required Investment BDT: 50,000 (as equity) - 38% |
| Present salary/drawings from business (estimates)  |    | BDT 7,000                                                                                            |
| Proposed Salary                                    |    | BDT 7,000                                                                                            |
| Proposed Business % of present gross profit margin | :  | 20%                                                                                                  |
| Estimated % of proposed gross profit margin        | :  | 20%                                                                                                  |
| Agreed grace period                                | :  | 2 months                                                                                             |