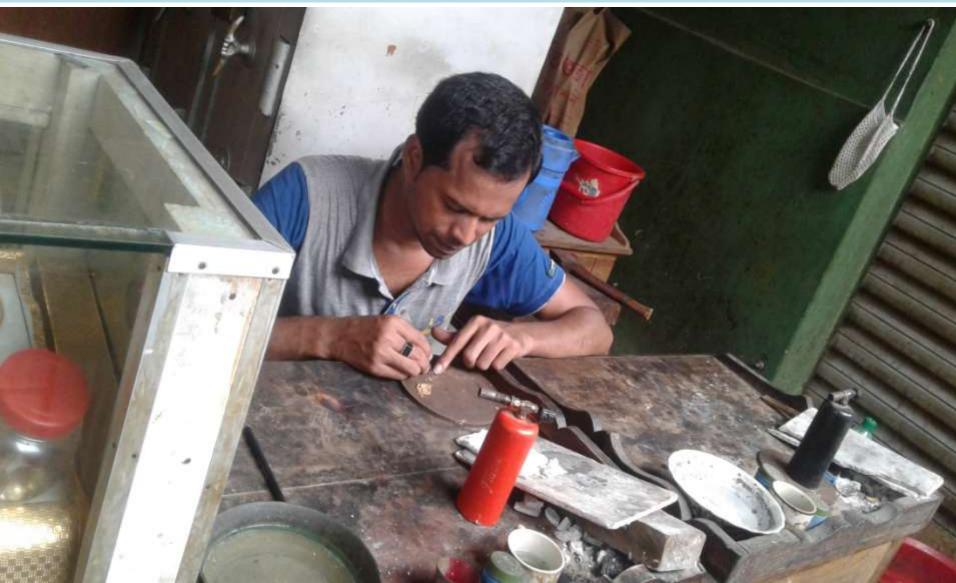

## BRIEF BIO OF THE PROPOSED NOBIN UDYOKTA

| Present Occupation                      | : | Business (Gold and silver)    |
|-----------------------------------------|---|-------------------------------|
| Trade License Number                    | : | 147                           |
| Business Experiences                    | : | 5 Years                       |
| Other Own/Family Sources of Income      | : | Elder Brother; Service Holder |
| NU Contact Info                         | : | 01682229329                   |
| Other Own/Family Sources of Liabilities | : | Business                      |
| NU Project Source/Reference             | : | GT Dhamrai Unit Office, Dhaka |

# STRENGTH

- Environment-Friendly.
- Skilled & Experience
- Position of his shop beside main road.
- Pleasant personality