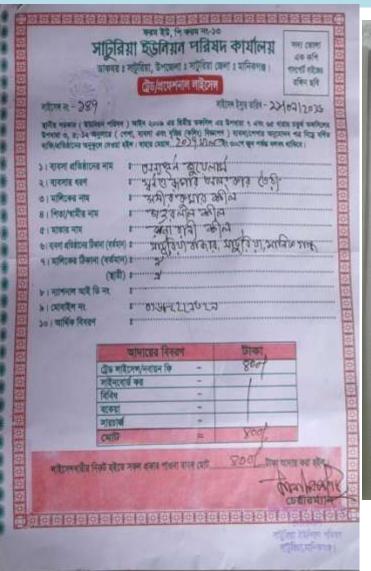

## BRIEF BIO OF THE PROPOSED NOBIN UDYOKTA

| Present Occupation                      | : | Business (Gold and silver)    |
|-----------------------------------------|---|-------------------------------|
| Trade License Number                    | : | 147                           |
| Business Experiences                    | : | 5 Years                       |
| Other Own/Family Sources of Income      | : | Elder Brother; Service Holder |
| NU Contact Info                         | : | 01682229329                   |
| Other Own/Family Sources of Liabilities | : | Business                      |
| NU Project Source/Reference             | : | GT Dhamrai Unit Office, Dhaka |