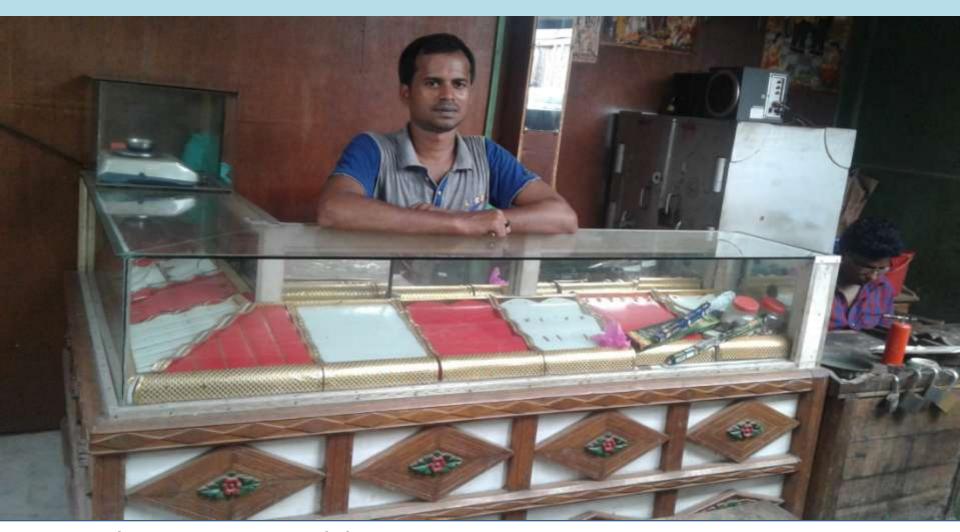

### **Onnu Punnu Jewelers**

Project by: Samir Kumar Shil Identified by- Razuan Kharim Verified By: Md. Ziaul Hoque

### **PROPOSED BUSINESS info**

| Business Name                                      | : | Onnu Purno Jewelers                                                                                     |
|----------------------------------------------------|---|---------------------------------------------------------------------------------------------------------|
| Address/ Location                                  | : | Saturia Bazzar, Saturia ,Manikgong.                                                                     |
| Total Investment in BDT                            | : | 210,000 BDT                                                                                             |
| Financing                                          | : | Self BDT: 1,50,000/- (from existing business) - 71%<br>Required Investment BDT: 60,000 (as equity) -29% |
| Present salary/drawings from business (estimates)  | : | BDT6,000                                                                                                |
| Proposed Salary                                    |   | BDT 7,000                                                                                               |
| Proposed Business % of present gross profit margin | : | 20%                                                                                                     |
| Estimated % of proposed gross profit margin        | : | 20%                                                                                                     |
| iii. Agreed grace period                           | : | 3 months                                                                                                |