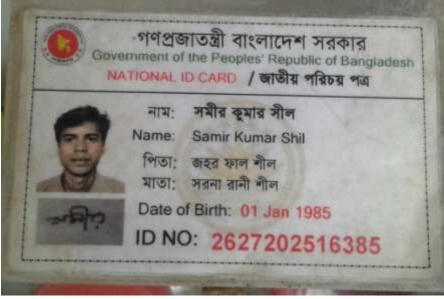

# BRIEF BIO OF THE PROPOSED NOBIN UDYOKTA

| Name                                                                                                                                                     | : | Samir Kumar shil                                                                                                                                                                                             |
|----------------------------------------------------------------------------------------------------------------------------------------------------------|---|--------------------------------------------------------------------------------------------------------------------------------------------------------------------------------------------------------------|
| Age                                                                                                                                                      | : | 01/01/1985 (33Years)                                                                                                                                                                                         |
| Marital status                                                                                                                                           | : | Unmarried                                                                                                                                                                                                    |
| Children                                                                                                                                                 | : | N/A                                                                                                                                                                                                          |
| No. of siblings:                                                                                                                                         | : | 01 Brothers, 01 Sisters                                                                                                                                                                                      |
| Parent's and GB related Info  (i) Who is GB member  (ii) Mother's name  (iii) Father's name  (iv) GB member's info                                       |   | Mother Ms. Jharna Rani Shiel Johor Lal Shiel Member since:2003 to 2014 Branch: Baliyati, Centre no.01, Group:40 First loan: 4,000/- Total Amount Received: Tk. 1,50,000 Existing Loan: N/A, Outstanding: N/A |
| Further Information: (v) Who pays GB loan installment (vi) Mobile lady (vii) Grameen Education Loan (viii) Any other loan like GCCN, GKF etc (ix) Others | : | N/A<br>N/A<br>N/A<br>N/A<br>N/A                                                                                                                                                                              |
| Education                                                                                                                                                | : | Class-8                                                                                                                                                                                                      |