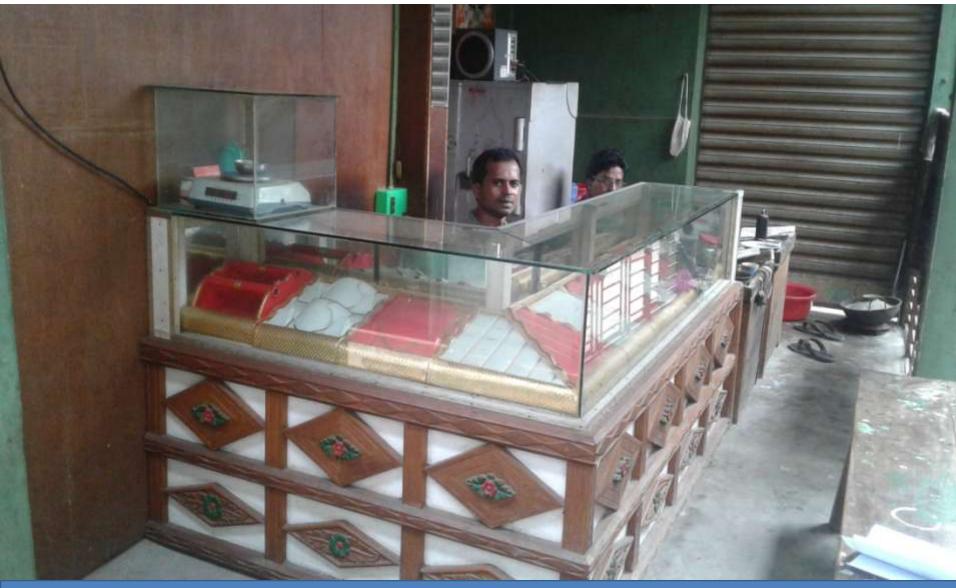

### **PROPOSED BUSINESS info**

| Business Name                                      | : | Onnu Purno Jewelers                                                                                     |
|----------------------------------------------------|---|---------------------------------------------------------------------------------------------------------|
| Address/ Location                                  | : | Saturia Bazzar, Saturia ,Manikgong.                                                                     |
| Total Investment in BDT                            | : | 210,000 BDT                                                                                             |
| Financing                                          | : | Self BDT: 1,50,000/- (from existing business) - 71%<br>Required Investment BDT: 60,000 (as equity) -29% |
| Present salary/drawings from business (estimates)  | : | BDT6,000                                                                                                |
| Proposed Salary                                    |   | BDT 7,000                                                                                               |
| Proposed Business % of present gross profit margin | : | 20%                                                                                                     |
| Estimated % of proposed gross profit margin        | : | 20%                                                                                                     |
| iii. Agreed grace period                           | : | 3 months                                                                                                |