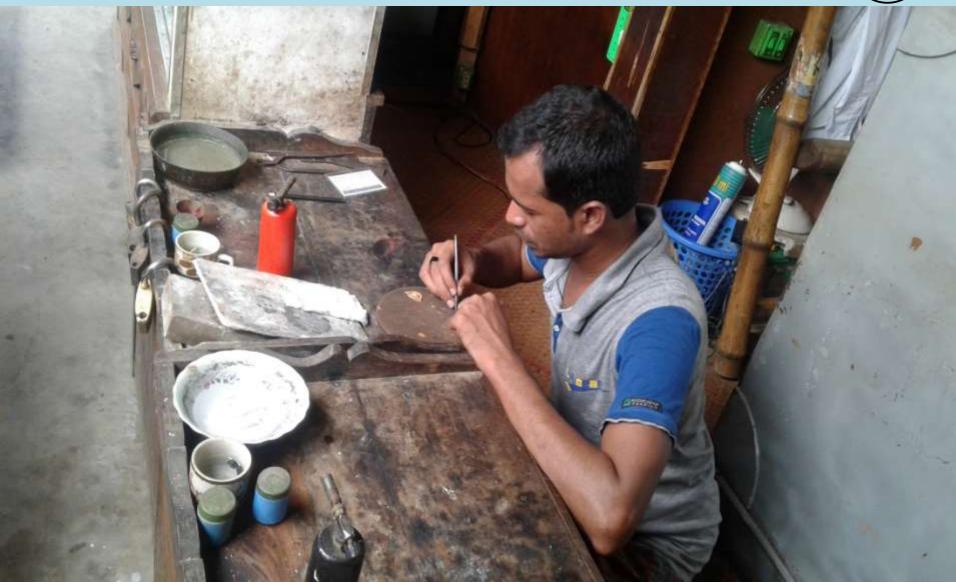

## BRIEF BIO OF THE PROPOSED NOBIN UDYOKTA

| Present Occupation                      | : | Business (Gold and silver)    |
|-----------------------------------------|---|-------------------------------|
| Trade License Number                    | : | 147                           |
| Business Experiences                    | : | 5 Years                       |
| Other Own/Family Sources of Income      | : | Elder Brother; Service Holder |
| NU Contact Info                         | : | 01682229329                   |
| Other Own/Family Sources of Liabilities | : | Business                      |
| NU Project Source/Reference             | : | GT Dhamrai Unit Office, Dhaka |

#### **BRIEF HISTORY OF GB LOAN UTILIZATION BY FAMILY**

NU's mother was a member of Grameen Bank under Baliati Branch for the period between 2003 and 2014. At first his mother took a loan amount of 4,000 BDT from Grameen Bank. She invested the money in agriculture. NU's mother gradually improved their life standard by using GB loan. Her son is doing Jewelry business.