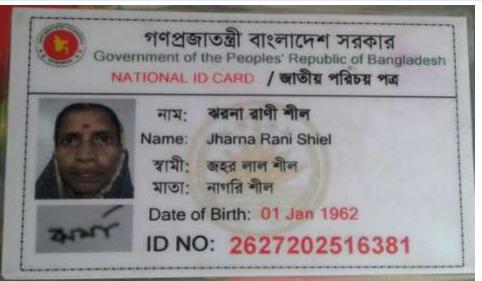

# BRIEF BIO OF THE PROPOSED NOBIN UDYOKTA

| Name                                                                                                                                                     | : | Samir Kumar shil                                                                                                                                                                                             |
|----------------------------------------------------------------------------------------------------------------------------------------------------------|---|--------------------------------------------------------------------------------------------------------------------------------------------------------------------------------------------------------------|
| Age                                                                                                                                                      | : | 01/01/1985 (33Years)                                                                                                                                                                                         |
| Marital status                                                                                                                                           | : | Unmarried                                                                                                                                                                                                    |
| Children                                                                                                                                                 | : | N/A                                                                                                                                                                                                          |
| No. of siblings:                                                                                                                                         | : | 01 Brothers, 01 Sisters                                                                                                                                                                                      |
| Parent's and GB related Info  (i) Who is GB member  (ii) Mother's name  (iii) Father's name  (iv) GB member's info                                       |   | Mother Ms. Jharna Rani Shiel Johor Lal Shiel Member since:2003 to 2014 Branch: Baliyati, Centre no.01, Group:40 First loan: 4,000/- Total Amount Received: Tk. 1,50,000 Existing Loan: N/A, Outstanding: N/A |
| Further Information: (v) Who pays GB loan installment (vi) Mobile lady (vii) Grameen Education Loan (viii) Any other loan like GCCN, GKF etc (ix) Others | : | N/A<br>N/A<br>N/A<br>N/A<br>N/A                                                                                                                                                                              |
| Education                                                                                                                                                | : | Class-8                                                                                                                                                                                                      |

#### **BRIEF HISTORY OF GB LOAN UTILIZATION BY FAMILY**

NU's mother was a member of Grameen Bank under Baliati Branch for the period between 2003 and 2014. At first his mother took a loan amount of 4,000 BDT from Grameen Bank. She invested the money in agriculture. NU's mother gradually improved their life standard by using GB loan. Her son is doing Jewelry business.