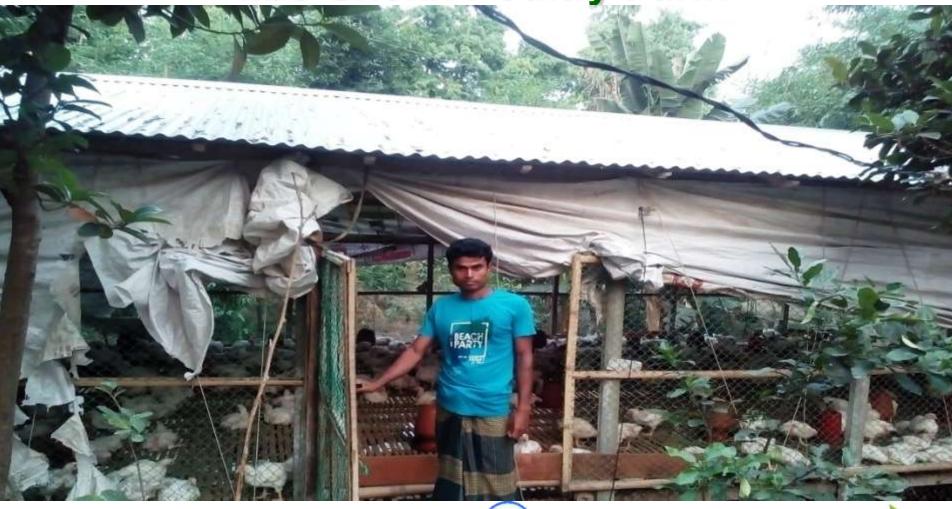

#### A Nobin Udyokta Project

#### M/S Shekh Poultry Farm



<u>Project by</u>: Md. Salim Rana NU Identified by: Sumon Roy Verified By: Khairul Alam



SHIBALOY UNIT AREA 3 MANIKGONJ



#### BRIEF BIO OF THE PROPOSED NOBIN UDYOKTA



| Name                                                                                                                                                                     | :                                       | Md. Salim Rana                                                                                                                                                                                                        |
|--------------------------------------------------------------------------------------------------------------------------------------------------------------------------|----------------------