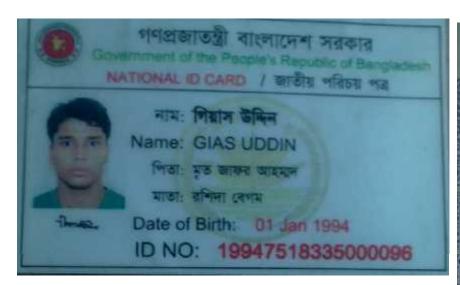

#### BRIEF BIO OF THE PROPOSED NOBIN UDYOKTA

| Name                                                                                                                                    | :     | Gias Uddin                                                                                                                                                                                 |
|-----------------------------------------------------------------------------------------------------------------------------------------|-------|--------------------------------------------------------------------------------------------------------------------------------------------------------------------------------------------|
| Permanent Address                                                                                                                       | :     | Vill: Amirabad , Post: Deoti , P.S: Sonaimuri, District: Noakhali.                                                                                                                         |
| Age                                                                                                                                     | -     | 23 years 3 month                                                                                                                                                                           |
| Marital status                                                                                                                          | :     | Unmarried                                                                                                                                                                                  |
| Children                                                                                                                                | :     | N/A                                                                                                                                                                                        |
| No. of siblings:                                                                                                                        | :     | Three brothers                                                                                                                                                                             |
| Parent's and GB related Info (i) Who is GB member (ii) Mother's name (iii) Father's name (iv) GB member's info                          | : : : | Mother Yes Father  Rashida Begum  Late. Jafor Ahmed  Branch: Deoti, Centre: 6/M Group no: 03  Loanee no.: 2735/1, Member since: 2010, First Ioan: 20,000, Existing Ioan: 0, Outstanding: 0 |
| Further Information: (v) Who pays GB loan installment (vi) Mobile lady (vii) Grameen Education Loan (viii)Any other loan like GCCN, GKF | :     | N/A<br>N/A<br>N/A                                                                                                                                                                          |
| Education                                                                                                                               | :     | H.S.C                                                                                                                                                                                      |