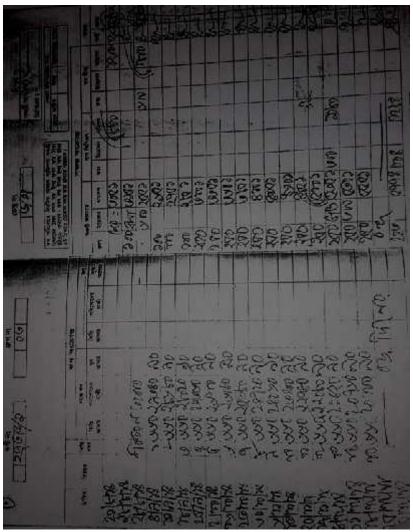

#### BRIEF HISTORY OF GB LOAN Utilization by Family

NU's Mother has been a member of Grameen Bank since 2010 (5 years). At first she took a loan of Tk. 20,000 from GB. NU's mother gradually improved their living standard by using GB loan.