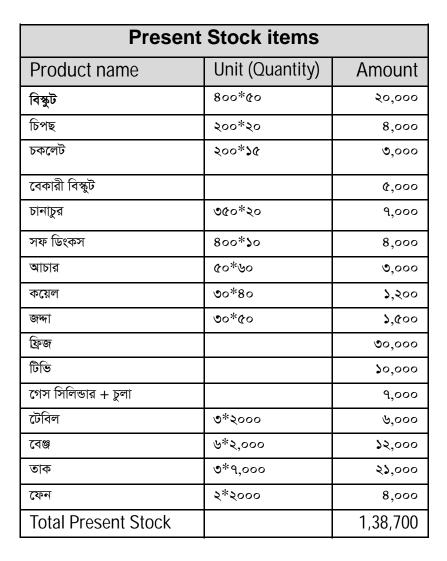

#### PRESENT & PROPOSED INVESTMENT Breakdown

| Particulars                                                                                                                                  | Existing Business (BDT)                                                                                                                           | Proposed (BDT) | Total (BDT) |
|----------------------------------------------------------------------------------------------------------------------------------------------|---------------------------------------------------------------------------------------------------------------------------------------------------|----------------|-------------|
| Investments in different categories:                                                                                                         | (1)                                                                                                                                               | (2)            | (1+2)       |
| Present Stock Items: বিস্কৃট চিপছ চকলেট বেকারী বিস্কৃট চানাচুর সফ ডিংকস আচার কয়েল জন্দা ফ্রিজ টিভি গেস সিলিন্ডার + চুলা টেবিল বেঞ্জ তাক ফেন | 20,000<br>4,000<br>3,000<br>5,000<br>7,000<br>4,000<br>3,000<br>1,200<br>1,500<br>30,000<br>10,000<br>7,000<br>6,000<br>12,000<br>21,000<br>4,000 |                | 1,38,700    |
| Proposed items:                                                                                                                              |                                                                                                                                                   | 70,000         | 70,000      |
| Total Capital                                                                                                                                | 138,700                                                                                                                                           | 70,000         | 2,08,700    |