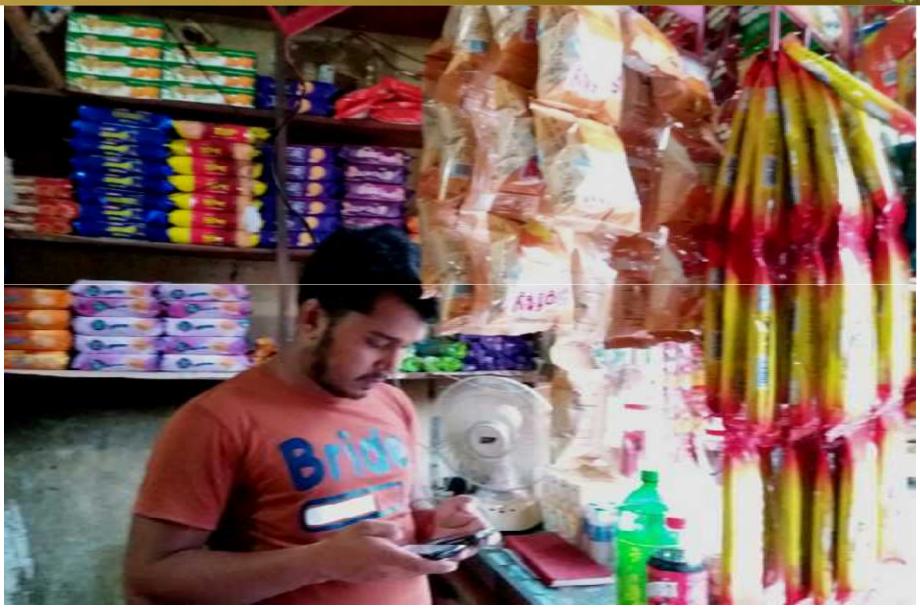

#### **Jononi Varieties Store**

**Project by : Gias Uddin** 

Identified by: Harun or Rashid

Verified by: Ala Uddin

#### BRIEF BIO OF THE PROPOSED NOBIN UDYOKTA

(Continued)

| Present Occupation                      | : | Varieties Store           |
|-----------------------------------------|---|---------------------------|
| Initial Investment                      | • | 1,50,000                  |
| Trade License/ Drug License             |   | 375/16-17                 |
| Business Experience                     | : | 5years                    |
| And Training Info                       |   |                           |
|                                         |   |                           |
| Other Own/Family Sources of Income      | : | N/A                       |
| Other Own/Family Sources of Liabilities | : | N/A                       |
| NU Contact Info                         |   | 01742-660725              |
| NU Project Source/Reference             | : | Sonaimuri Unit, Noakhali. |
|                                         |   |                           |

#### PROPOSED BUSINESS Info.

| Business Name                                                                                                                    | : | Jononi Varieties Store                                                                |            |
|----------------------------------------------------------------------------------------------------------------------------------|---|---------------------------------------------------------------------------------------|------------|
| Address/ Location                                                                                                                | : | Deoti Bazar                                                                           |            |
| Total Investment in BDT                                                                                                          | : | 2,08,700                                                                              |            |
| Financing                                                                                                                        | : | Self BDT1,38,700 (from existing business) Required Investment BDT 70,000/-(as equity) | 66%<br>34% |
| Present salary/drawings from business (estimates)                                                                                | : | 7000/-                                                                                |            |
| Proposed Salary                                                                                                                  | : | 7,000/-                                                                               |            |
| Proposed Business (i)% of present gross profit margin (ii) Estimated % of proposed gross profit margin (iii) Agreed grace period | : | 25%<br>25%<br>2 months                                                                |            |