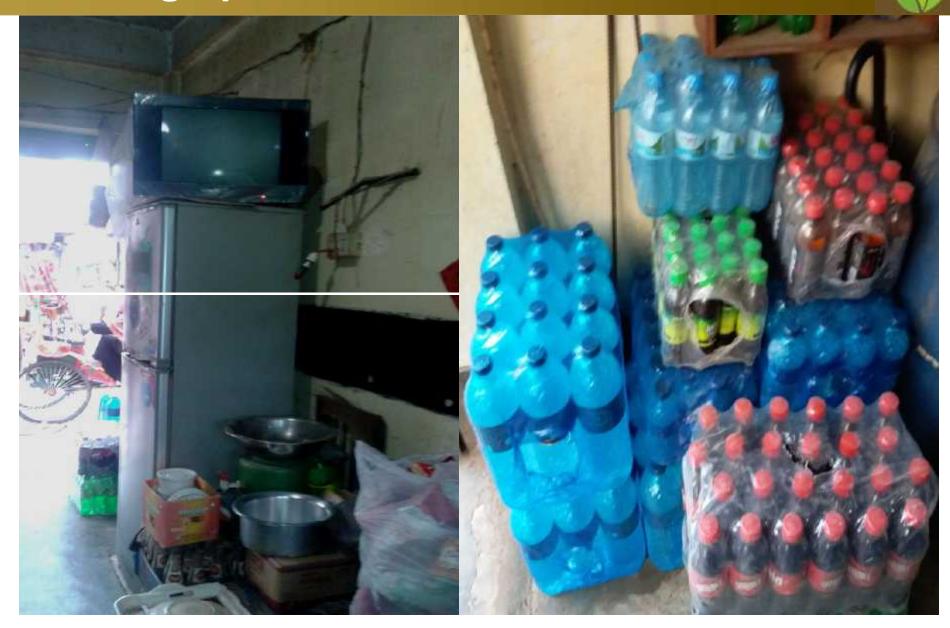

#### PRESENT & PROPOSED INVESTMENT Breakdown

| Particulars                                                                                                                                  | Existing Business (BDT)                                                                                                                           | Proposed (BDT) | Total (BDT) |
|----------------------------------------------------------------------------------------------------------------------------------------------|---------------------------------------------------------------------------------------------------------------------------------------------------|----------------|-------------|
| Investments in different categories:                                                                                                         | (1)                                                                                                                                               | (2)            | (1+2)       |
| Present Stock Items: বিস্কৃট চিপছ চকলেট বেকারী বিস্কৃট চানাচুর সফ ডিংকস আচার কয়েল জন্দা ফ্রিজ টিভি গেস সিলিন্ডার + চুলা টেবিল বেঞ্জ তাক ফেন | 20,000<br>4,000<br>3,000<br>5,000<br>7,000<br>4,000<br>3,000<br>1,200<br>1,500<br>30,000<br>10,000<br>7,000<br>6,000<br>12,000<br>21,000<br>4,000 |                | 1,38,700    |
| Proposed items:                                                                                                                              |                                                                                                                                                   | 70,000         | 70,000      |
| Total Capital                                                                                                                                | 138,700                                                                                                                                           | 70,000         | 2,08,700    |

#### PRESENT & PROPOSED INVESTMENT Breakdown

(Continued)

| Proposed items            |        |        |  |  |
|---------------------------|--------|--------|--|--|
| Product Name              | Unit   | Amount |  |  |
| Walton Freeze W2D<br>3A7N | 1      | 30,000 |  |  |
| Soft Drinks               | 400*50 | 20,000 |  |  |
| Biscuit                   | 400*50 | 20,000 |  |  |
| Total Proposed Stock      |        | 70,000 |  |  |