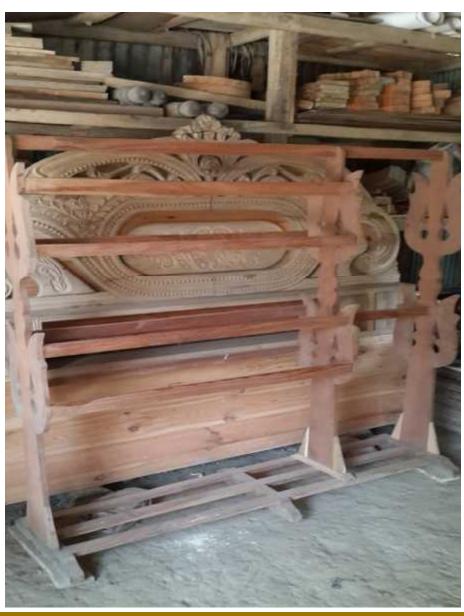

### PROPOSED BUSINESS Info.

| Business Name                                                                                                                    | : | Hannan Furniture                                                                                     |  |  |  |
|----------------------------------------------------------------------------------------------------------------------------------|---|------------------------------------------------------------------------------------------------------|--|--|--|
| Address/ Location                                                                                                                | : | Kachari Bazar Main Road, Sonaimuri                                                                   |  |  |  |
| Total Investment in BDT                                                                                                          | : | 5,38,000/-                                                                                           |  |  |  |
| Financing                                                                                                                        | : | Self BDT <b>4,88,000</b> (from existing business) 91% Required Investment BDT 50,000/-(as equity) 9% |  |  |  |
| Present salary/drawings from business (estimates)                                                                                | : | 7000/-                                                                                               |  |  |  |
| Proposed Salary                                                                                                                  | : | 7,000/-                                                                                              |  |  |  |
| Proposed Business (i)% of present gross profit margin (ii) Estimated % of proposed gross profit margin (iii) Agreed grace period | : | 25% 25% 2 months                                                                                     |  |  |  |