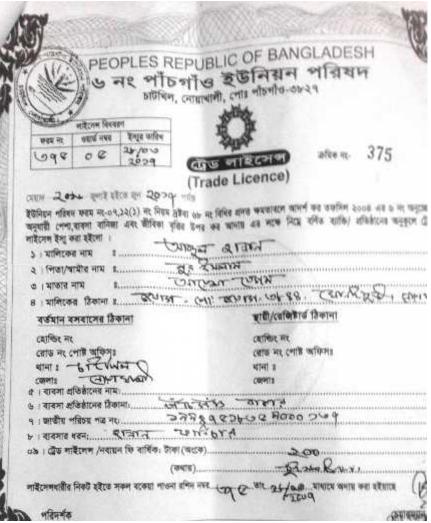

#### BRIEF BIO OF THE PROPOSED NOBIN UDYOKTA

(Continued)

| Present Occupation                      | : | Hannan Furniture          |
|-----------------------------------------|---|---------------------------|
| Initial Investment                      | : | 120,000                   |
| Trade License/ Drug License             |   | 375                       |
| Business Experience And Training Info   | : | 10 years                  |
| Other Own/Family Sources of Income      | : | N/A                       |
| Other Own/Family Sources of Liabilities | : | N/A                       |
| NU Contact Info                         |   | 01821626203               |
| NU Project Source/Reference             | : | Sonaimuri Unit, Noakhali. |