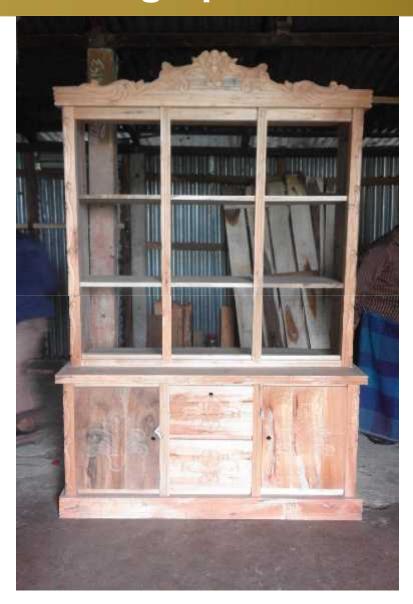

### PROPOSED BUSINESS Info.

| Business Name                                                                                                                    | : | Hannan Furniture                                                                                     |  |  |  |
|----------------------------------------------------------------------------------------------------------------------------------|---|------------------------------------------------------------------------------------------------------|--|--|--|
| Address/ Location                                                                                                                | : | Kachari Bazar Main Road, Sonaimuri                                                                   |  |  |  |
| Total Investment in BDT                                                                                                          | : | 5,38,000/-                                                                                           |  |  |  |
| Financing                                                                                                                        | : | Self BDT <b>4,88,000</b> (from existing business) 91% Required Investment BDT 50,000/-(as equity) 9% |  |  |  |
| Present salary/drawings from business (estimates)                                                                                | : | 7000/-                                                                                               |  |  |  |
| Proposed Salary                                                                                                                  | : | 7,000/-                                                                                              |  |  |  |
| Proposed Business (i)% of present gross profit margin (ii) Estimated % of proposed gross profit margin (iii) Agreed grace period | : | 25% 25% 2 months                                                                                     |  |  |  |