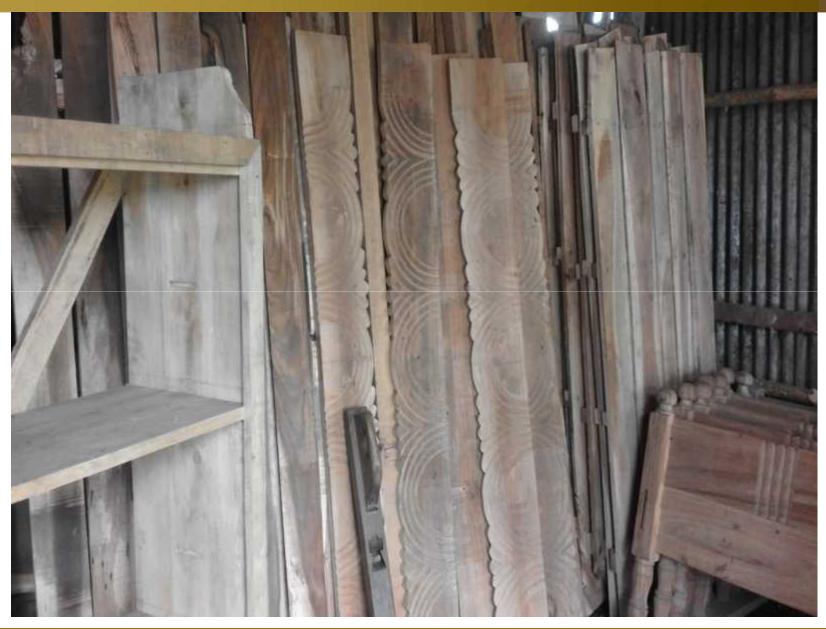

### PROPOSED BUSINESS Info.

| Business Name                                                                                                                    | : | Hannan Furniture                                                                                     |  |  |  |
|----------------------------------------------------------------------------------------------------------------------------------|---|------------------------------------------------------------------------------------------------------|--|--|--|
| Address/ Location                                                                                                                | : | Kachari Bazar Main Road, Sonaimuri                                                                   |  |  |  |
| Total Investment in BDT                                                                                                          | : | 5,38,000/-                                                                                           |  |  |  |
| Financing                                                                                                                        | : | Self BDT <b>4,88,000</b> (from existing business) 91% Required Investment BDT 50,000/-(as equity) 9% |  |  |  |
| Present salary/drawings from business (estimates)                                                                                | : | 7000/-                                                                                               |  |  |  |
| Proposed Salary                                                                                                                  | : | 7,000/-                                                                                              |  |  |  |
| Proposed Business (i)% of present gross profit margin (ii) Estimated % of proposed gross profit margin (iii) Agreed grace period | : | 25% 25% 2 months                                                                                     |  |  |  |

#### PRESENT & PROPOSED INVESTMENT Breakdown

| Particulars                                                                                                    | Existing Business (BDT)                                     | Proposed (BDT) | Total<br>(BDT) |
|----------------------------------------------------------------------------------------------------------------|-------------------------------------------------------------|----------------|----------------|
| Investments in different categories:                                                                           | (1)                                                         | (2)            | (1+2)          |
| Present Stock Items: বক্স খাট (২*৫০,০০০) রাউন্ড খাট (২*২৪,০০০) সুকেচ(২*৩০০০০) সেগুন কাঠ রেন্ডি কাঠ যন্ত্র-পাতি | 100,000<br>48,000<br>60,000<br>150,000<br>100,000<br>30,000 |                | 488,000        |
| Proposed items:                                                                                                |                                                             | 50,000         | 50,000         |
| Total Capital                                                                                                  | 488,000                                                     | 50,000         | 538000         |