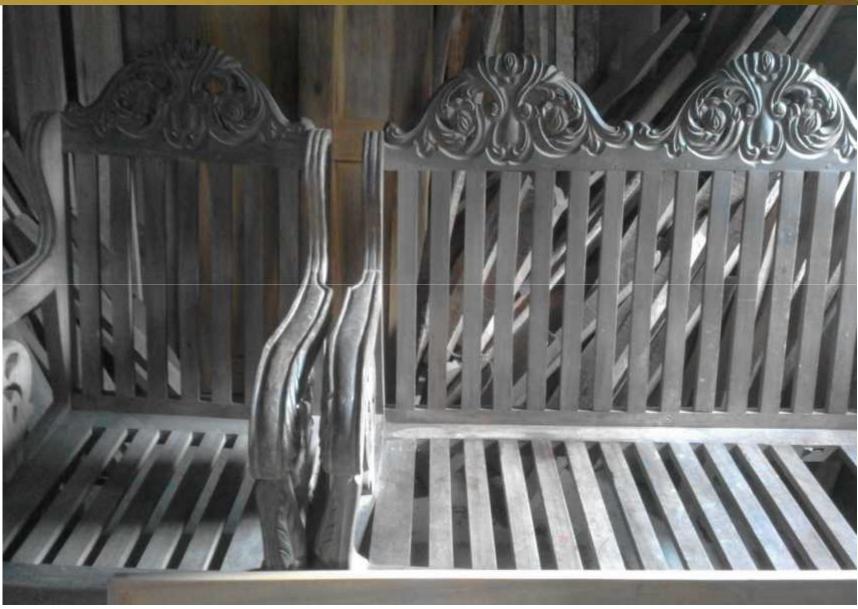

### PROPOSED BUSINESS Info.

| Business Name                                                                                                                    | : | Hannan Furniture                                                                                     |  |  |  |
|----------------------------------------------------------------------------------------------------------------------------------|---|------------------------------------------------------------------------------------------------------|--|--|--|
| Address/ Location                                                                                                                | : | Kachari Bazar Main Road, Sonaimuri                                                                   |  |  |  |
| Total Investment in BDT                                                                                                          | : | 5,38,000/-                                                                                           |  |  |  |
| Financing                                                                                                                        | : | Self BDT <b>4,88,000</b> (from existing business) 91% Required Investment BDT 50,000/-(as equity) 9% |  |  |  |
| Present salary/drawings from business (estimates)                                                                                | : | 7000/-                                                                                               |  |  |  |
| Proposed Salary                                                                                                                  | : | 7,000/-                                                                                              |  |  |  |
| Proposed Business (i)% of present gross profit margin (ii) Estimated % of proposed gross profit margin (iii) Agreed grace period | : | 25% 25% 2 months                                                                                     |  |  |  |

#### PRESENT & PROPOSED INVESTMENT Breakdown

| Particulars                                                                                                    | Existing Business (BDT)                                     | Proposed (BDT) | Total<br>(BDT) |
|----------------------------------------------------------------------------------------------------------------|-------------------------------------------------------------|----------------|----------------|
| Investments in different categories:                                                                           | (1)                                                         | (2)            | (1+2)          |
| Present Stock Items: বক্স খাট (২*৫০,০০০) রাউন্ড খাট (২*২৪,০০০) সুকেচ(২*৩০০০০) সেগুন কাঠ রেন্ডি কাঠ যন্ত্র-পাতি | 100,000<br>48,000<br>60,000<br>150,000<br>100,000<br>30,000 |                | 488,000        |
| Proposed items:                                                                                                |                                                             | 50,000         | 50,000         |
| Total Capital                                                                                                  | 488,000                                                     | 50,000         | 538000         |