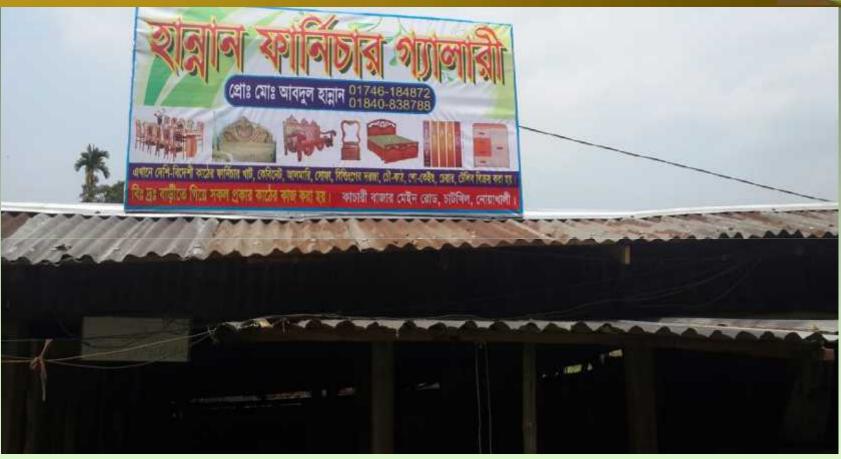

### PROPOSED BUSINESS Info.

| Business Name                                                                                                                    | : | Hannan Furniture                                                                                     |  |  |  |
|----------------------------------------------------------------------------------------------------------------------------------|---|------------------------------------------------------------------------------------------------------|--|--|--|
| Address/ Location                                                                                                                | : | Kachari Bazar Main Road, Sonaimuri                                                                   |  |  |  |
| Total Investment in BDT                                                                                                          | : | 5,38,000/-                                                                                           |  |  |  |
| Financing                                                                                                                        | : | Self BDT <b>4,88,000</b> (from existing business) 91% Required Investment BDT 50,000/-(as equity) 9% |  |  |  |
| Present salary/drawings from business (estimates)                                                                                | : | 7000/-                                                                                               |  |  |  |
| Proposed Salary                                                                                                                  | : | 7,000/-                                                                                              |  |  |  |
| Proposed Business (i)% of present gross profit margin (ii) Estimated % of proposed gross profit margin (iii) Agreed grace period | : | 25% 25% 2 months                                                                                     |  |  |  |