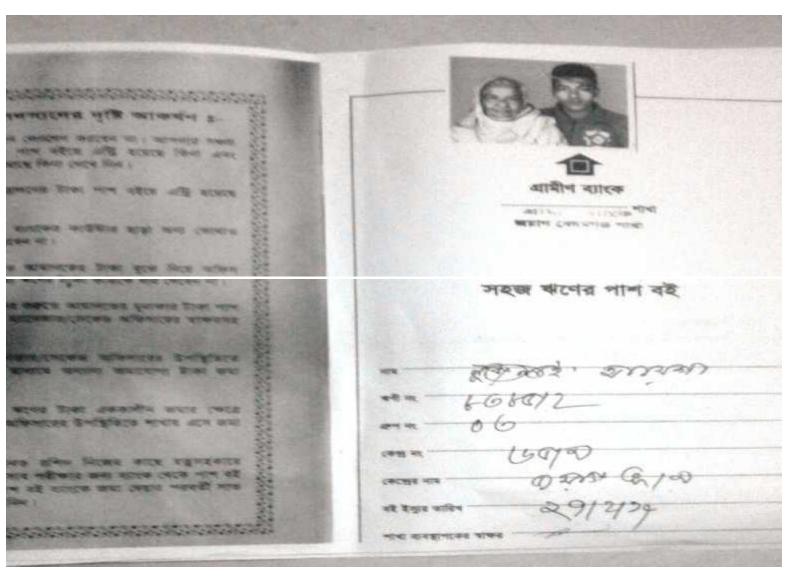

#### BRIEF BIO OF THE PROPOSED NOBIN UDYOKTA

| Name                                                                                                                                                                                                                                                    | :                                       | Abdul Hannan                                                                                                                                                                                     |  |  |
|---------------------------------------------------------------------------------------------------------------------------------------------------------------------------------------------------------------------------------------------------------|-----------------------------------------|--------------------------------------------------------------------------------------------------------------------------------------------------------------------------------------------------|--|--|
| Permanent Address                                                                                                                                                                                                                                       | :                                       | Vill: Jowag Post: jowag P.S: Sonaimuri, District:<br>Noakhali.                                                                                                                                   |  |  |
| Age                                                                                                                                                                                                                                                     | :                                       | 04/07/1994                                                                                                                                                                                       |  |  |
| Marital status                                                                                                                                                                                                                                          | •                                       | Married                                                                                                                                                                                          |  |  |
| Children                                                                                                                                                                                                                                                | :                                       | One Son                                                                                                                                                                                          |  |  |
| No. of siblings:                                                                                                                                                                                                                                        | :                                       | One brothers, Four Sisters                                                                                                                                                                       |  |  |
| Parent's and GB related Info (i) Who is GB member (ii) Mother's name (iii) Father's name (iv) GB member's info  Further Information: (v) Who pays GB loan installment (vi) Mobile lady (vii) Grameen Education Loan (viii)Any other loan like GCCN, GKF | : : : : : : : : : : : : : : : : : : : : | Mother Yes Father  Ayesha Begum  Nur Islam  Branch: jowag Centre: 65/m Group no: 03  Loanee no.: 8385/2 Member since: 2010, First loan: 5,000, Existing loan: , Outstanding:  N/A  N/A  N/A  N/A |  |  |
| Education                                                                                                                                                                                                                                               | :                                       | Seven                                                                                                                                                                                            |  |  |

#### BRIEF HISTORY OF GB LOAN Utilization by Family

NU's Mother has been a member of Grameen Bank since 2010 (10 years). At first she took a loan of Tk. 10000 from GB. NU's mother gradually improved their living standard by using GB loan.