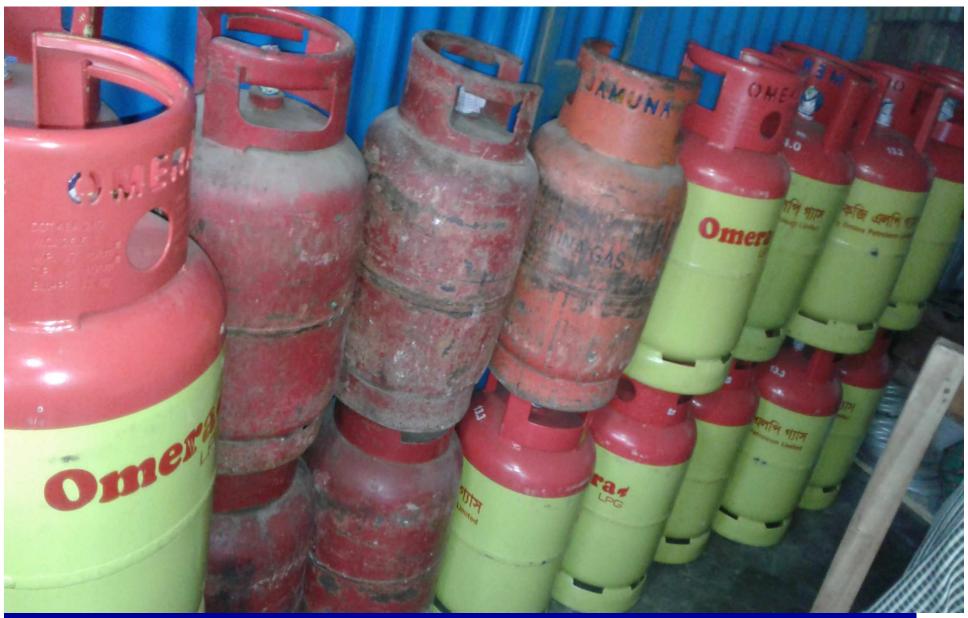

#### **Present Stock item**

| Product name         | Amount |
|----------------------|--------|
| Gas Stove            | 130000 |
| LP Regulator         | 35,500 |
| LP Gas Cylinder      | 80,000 |
| Water supply Pipe    | 25,800 |
| Others               | 20000  |
| Total Present Stock: | 290000 |