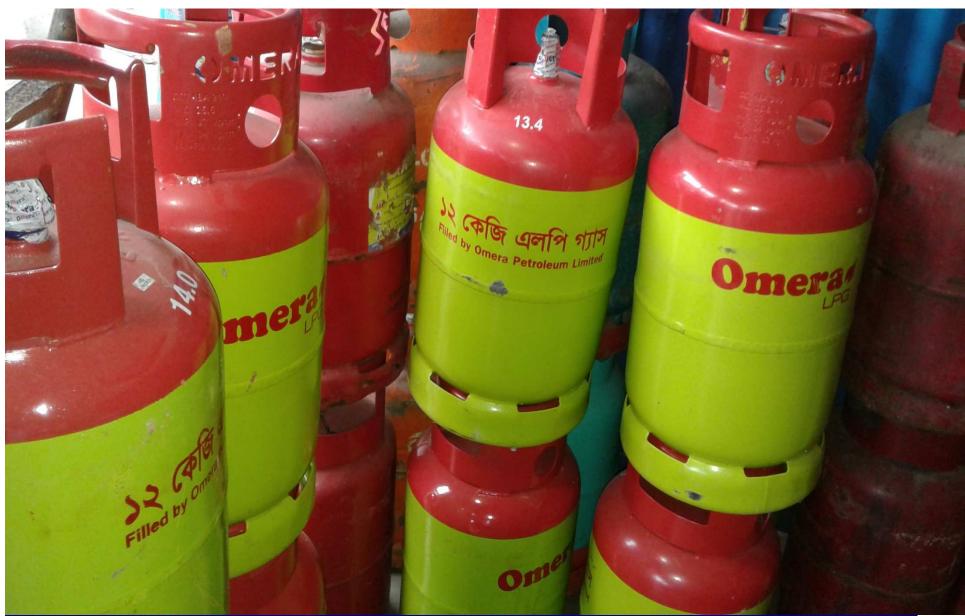

## Photographs

#### **Present Stock item**

| Product name         | Amount |
|----------------------|--------|
| Gas Stove            | 130000 |
| LP Regulator         | 35,500 |
| LP Gas Cylinder      | 80,000 |
| Water supply Pipe    | 25,800 |
| Others               | 20000  |
| Total Present Stock: | 290000 |