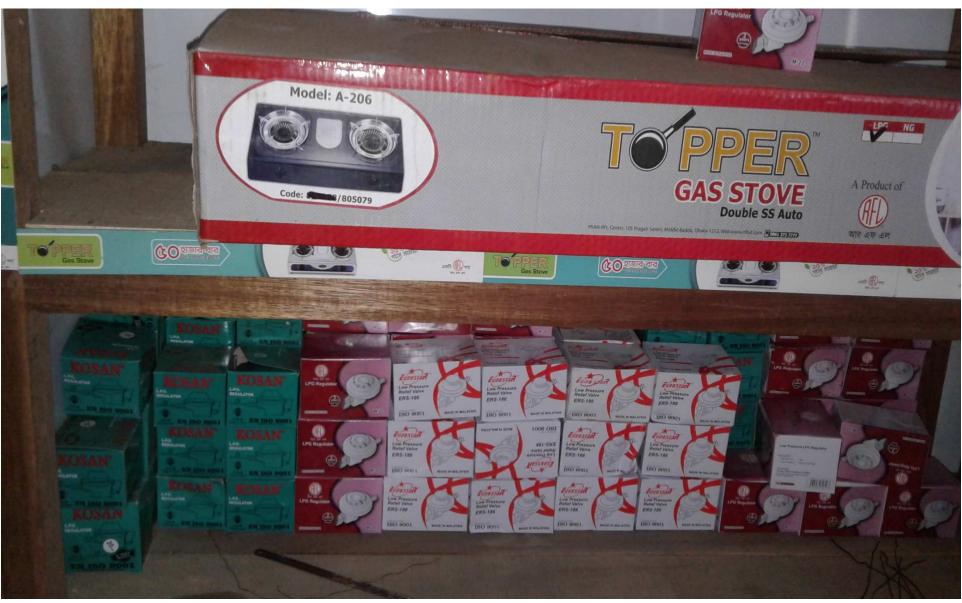

#### **Present Stock item**

| Product name         | Amount |
|----------------------|--------|
| Gas Stove            | 130000 |
| LP Regulator         | 35,500 |
| LP Gas Cylinder      | 80,000 |
| Water supply Pipe    | 25,800 |
| Others               | 20000  |
| Total Present Stock: | 290000 |