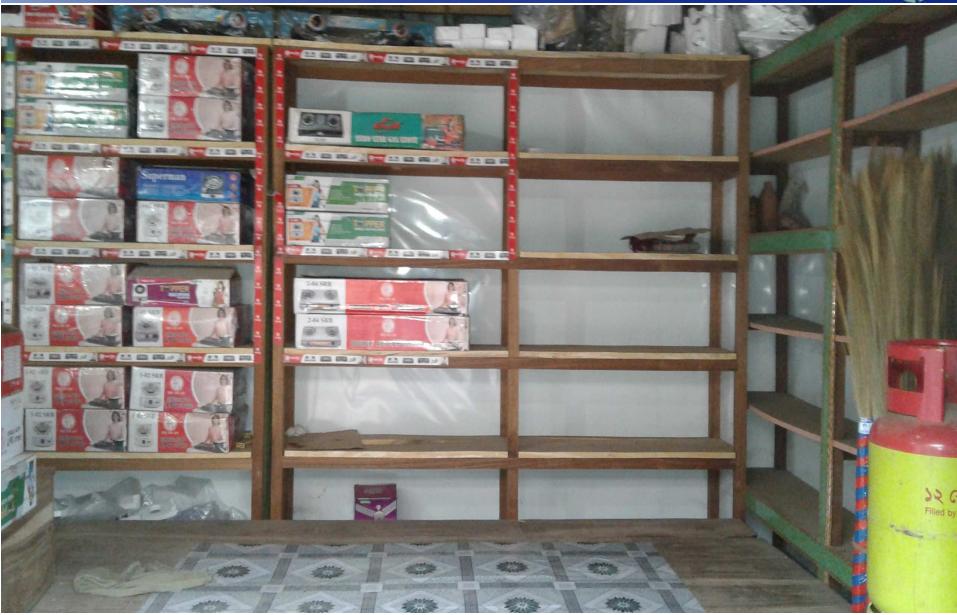

#### **Present Stock item**

| Product name         | Amount |
|----------------------|--------|
| Gas Stove            | 130000 |
| LP Regulator         | 35,500 |
| LP Gas Cylinder      | 80,000 |
| Water supply Pipe    | 25,800 |
| Others               | 20000  |
| Total Present Stock: | 290000 |