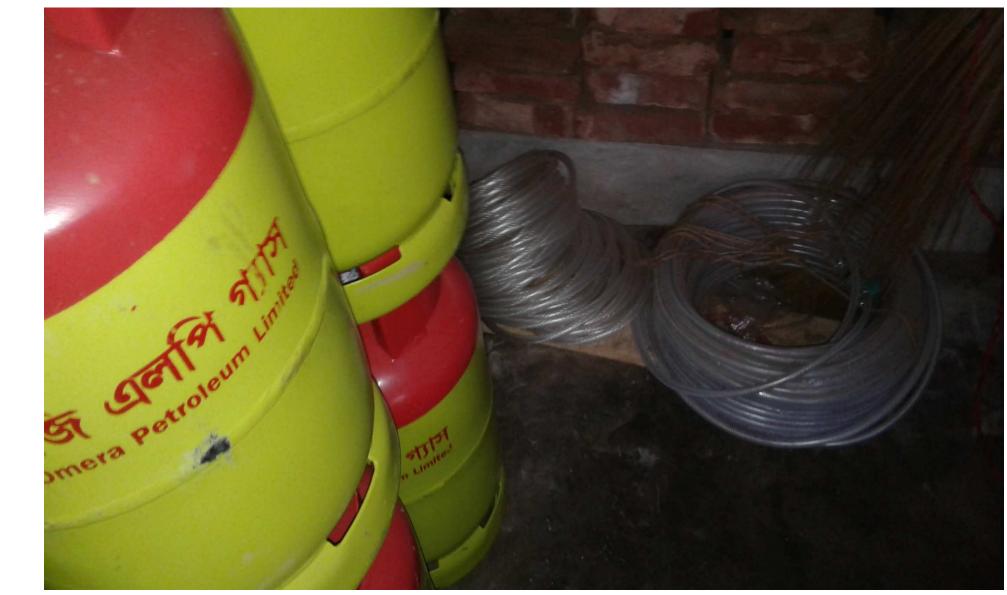

#### **Present Stock item**

| Product name         | Amount |
|----------------------|--------|
| Gas Stove            | 130000 |
| LP Regulator         | 35,500 |
| LP Gas Cylinder      | 80,000 |
| Water supply Pipe    | 25,800 |
| Others               | 20000  |
| Total Present Stock: | 290000 |