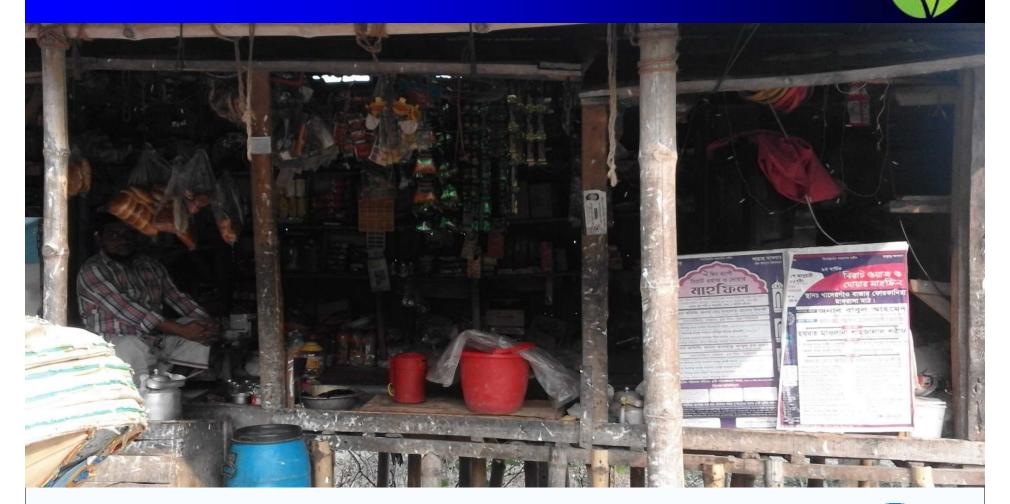

# A Nobin Udyokta Project JAHID STORE



Project by : Zakir Hossain Identified by : Habibur Rahman Verified By: Abdul Alim Dakkhin Matlab Unit Anchal-1, chandpur GRAMEEN TRUST

GT Social Business Anchal-1, Chandpur

1

#### **BRIEF BIO OF THE PROPOSED NOBIN UDYOKTA**



| Name                                                                                                                                                                            | :  | Zakir Hossain