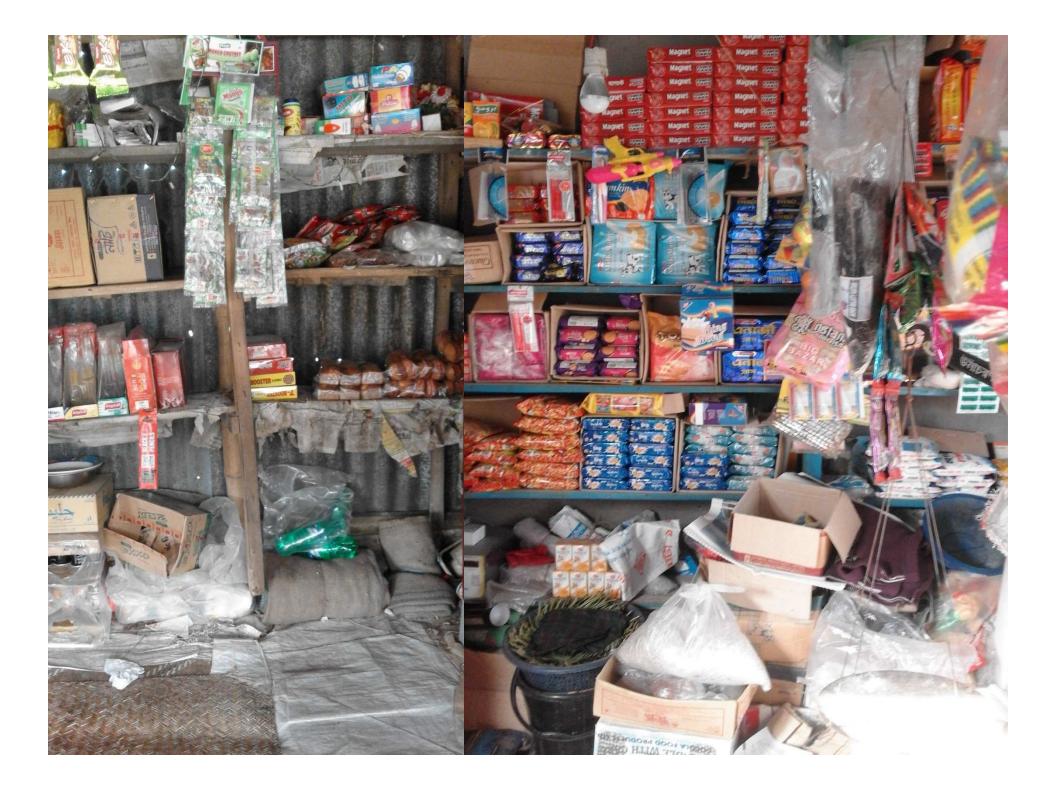

#### **Present Stock item**

| Product name                | Amount |
|-----------------------------|--------|
| Rice                        | 5000   |
| Dal                         | 4000   |
| Oil                         | 5000   |
| Bakery Item                 | 10000  |
| Chips , Chanachur           | 15000  |
| Biscuit                     | 5000   |
| Cosmetics Item              | 25000  |
| Water , Cold drinks , Juice | 20000  |
| Salt , Sugar                | 3000   |
| Others                      | 8000   |
| Total:                      | 100000 |