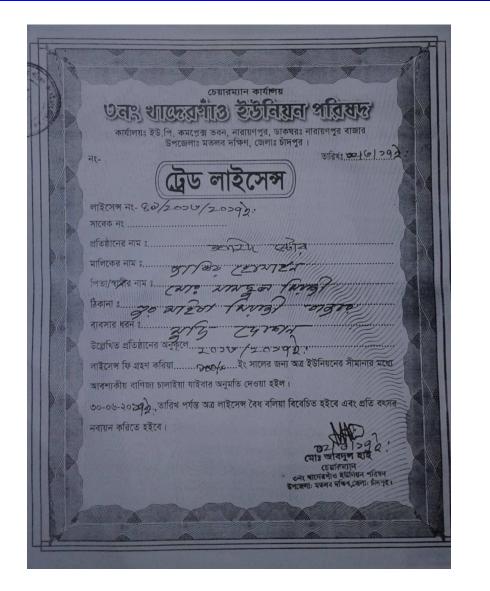

#### BRIEF BIO OF THE PROPOSED NOBIN UDYOKTA (Continued)

| Present Occupation                      | : | Grocery Shop                                |
|-----------------------------------------|---|---------------------------------------------|
| Trade License Number                    |   | 49                                          |
| Business Experiences                    |   | 10 years.                                   |
| Other Own/Family Sources of Income      | : | Agriculture                                 |
| Other Own/Family Sources of Liabilities | : | N/A                                         |
| NU Contact Info                         | : | 01830175173                                 |
| NU Project Source/Reference             | • | GT Dakkhin Matlab Unit<br>Office, Chandpur. |