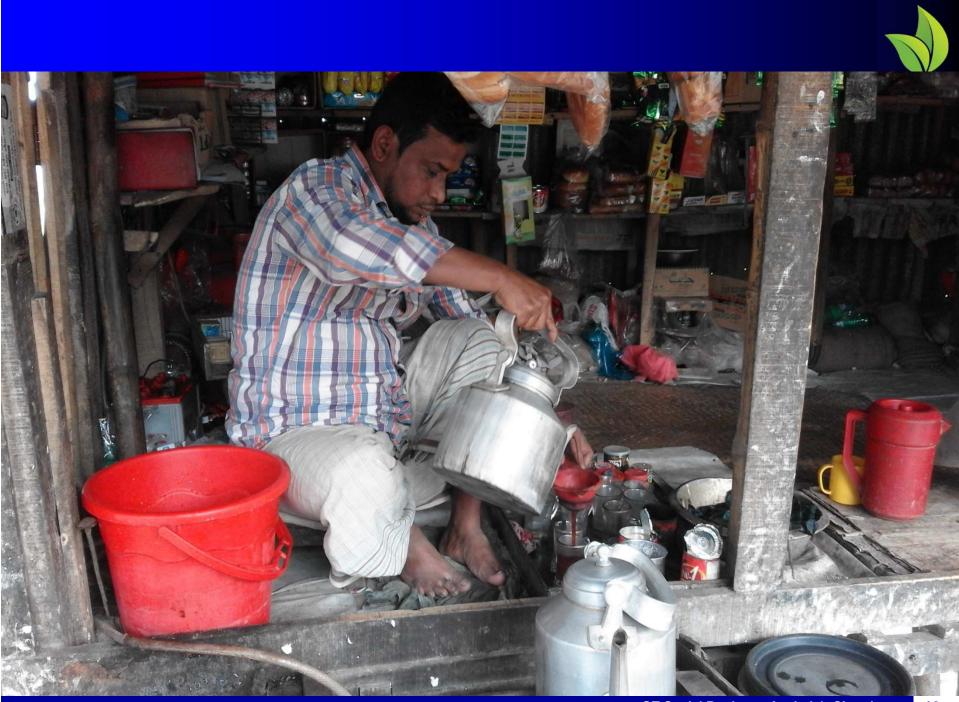

| Business Name                                                                          | : | Jahid Store                                                                                             |
|----------------------------------------------------------------------------------------|---|---------------------------------------------------------------------------------------------------------|
| Address/ Location                                                                      | : | Hur-Mohisa Bazar, Matlab Dakkhin , Chandpur                                                             |
| Total Investment in BDT                                                                |   | 225,000/-                                                                                               |
| Financing                                                                              | : | Self BDT : 155,000 (from existing business) - 69%<br>Required Investment BDT : 70,000 (as equity) - 31% |
| Present salary/drawings from business (estimates)                                      | : | BDT 7,000                                                                                               |
| Proposed Salary                                                                        |   | BDT 8,000                                                                                               |
| Proposed Business % of<br>present gross profit margin<br>Estimated % of proposed gross | : | 20%<br>20%                                                                                              |
| profit margin<br>Agreed grace period                                                   | : | 2 months                                                                                                |
|                                                                                        |   |                                                                                                         |

### **EXISTING BUSINESS OPERATIONS Info.**

| Particulars                       | Exist | ing Busines | s (BDT) |
|-----------------------------------|-------|-------------|---------|
| Faiticulais                       | Daily | Monthly     | Yearly  |
| Sales (A)                         | 3,000 | 90,000      | 1080000 |
| Less: Cost of sale (B)            | 2,400 | 72,000      | 864,000 |
| Gross Profit 20% (A-B)= [C]       | 600   | 18,000      | 216,000 |
| Less: Operating Costs             |       |             |         |
| Electricity bill                  |       | 800         | 9600    |
| Night Guard Bill                  |       | 100         | 1200    |
| Rent                              |       | 00          | 00      |
| Mobile Bill                       |       | 300         | 3,600   |
| Salary from Business (Self)       |       | 7,000       | 84,000  |
| Others (Entertainment)            |       | 500         | 6000    |
| Non Cash Item:                    |       |             |         |
| Depreciation Expenses(55,000*10%) |       | 458         | 5500    |
| Total Operating Cost (D)          |       | 9158        | 109896  |
| Net Profit (C-D):                 |       | 8842        | 106104  |