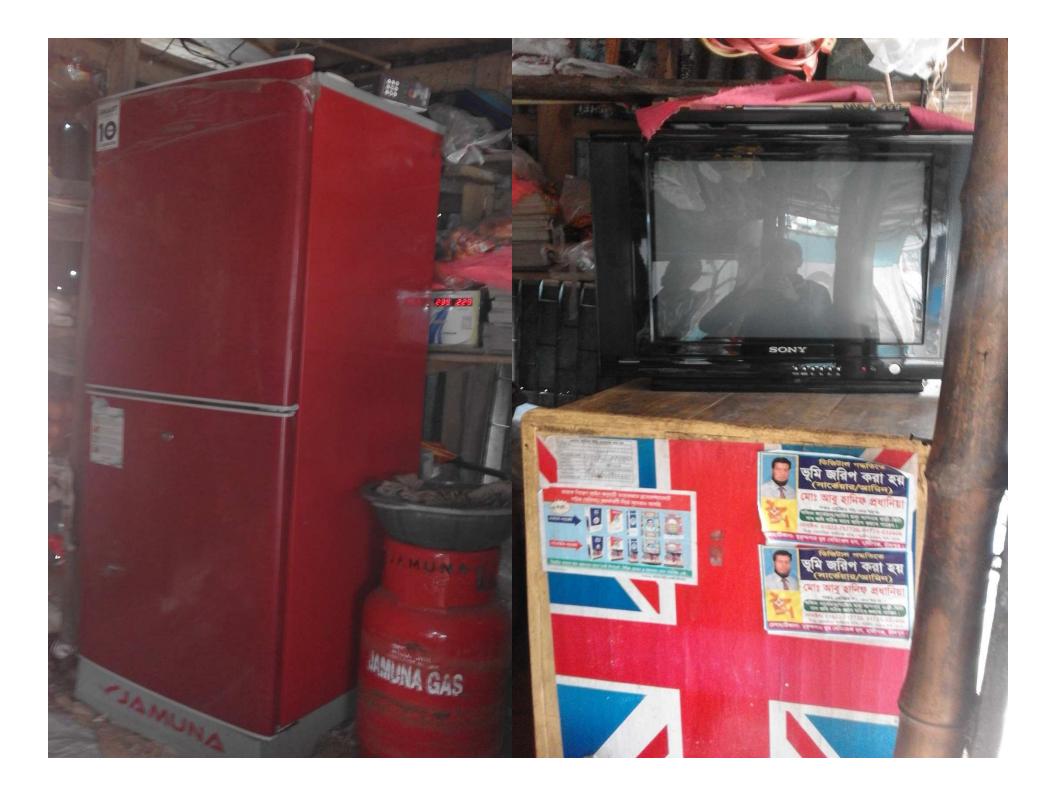

#### **PRESENT & PROPOSED INVESTMENT Breakdown**

| Particulars                                                                                 | Existing<br>Business (BDT)                   | Proposed<br>(BDT) | Total<br>(BDT) |
|---------------------------------------------------------------------------------------------|----------------------------------------------|-------------------|----------------|
| Investments in different categories:                                                        | (1)                                          | (2)               | (1+2)          |
| Present items:<br>Fan:<br>Furniture:<br>Freeze :<br>Television<br>Present Goods Items (*) : | 2,000<br>13,000<br>30000<br>10000<br>100,000 |                   | 155,000        |
| Proposed Items (**) :                                                                       |                                              | 70,000            | 70,000         |
| Total Capital                                                                               | 155,000                                      | 70,000            | 225,000        |