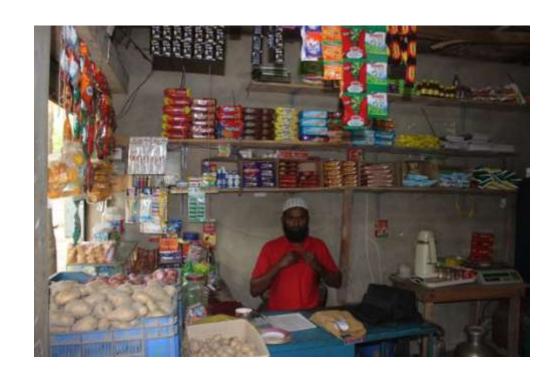

| Proposed Nobin Udyokta Business Info              |   |                                                                                                                                                                                                                                                                                                                                                                                                                                                   |  |  |  |
|---------------------------------------------------|---|---------------------------------------------------------------------------------------------------------------------------------------------------------------------------------------------------------------------------------------------------------------------------------------------------------------------------------------------------------------------------------------------------------------------------------------------------|--|--|--|
| Business Name                                     | : | MAA STORE                                                                                                                                                                                                                                                                                                                                                                                                                                         |  |  |  |
| Location                                          | : | Purbo joynarayonpur bottola, Dagonvuiyan, feni                                                                                                                                                                                                                                                                                                                                                                                                    |  |  |  |
| Total Investment in BDT                           | : | BDT 317,500/-                                                                                                                                                                                                                                                                                                                                                                                                                                     |  |  |  |
| Financing                                         | : | Self BDT 247,500/- (from existing business) 78% Required Investment BDT 70,000/- (as equity) 22%                                                                                                                                                                                                                                                                                                                                                  |  |  |  |
| Present salary/drawings from business (estimates) | : | BDT 5,000                                                                                                                                                                                                                                                                                                                                                                                                                                         |  |  |  |
| Proposed Salary                                   | : | BDT 5,000                                                                                                                                                                                                                                                                                                                                                                                                                                         |  |  |  |
| Size of shop                                      | : | 13 ft x 11ft= 143square ft                                                                                                                                                                                                                                                                                                                                                                                                                        |  |  |  |
| Implementation                                    |   | <ul> <li>The business is planned to be scaled up by investment in existing goods like; Softdrink, grocery, Poltri farm, items etc.</li> <li>Average 20% gain on sales.</li> <li>The shop is rented.</li> <li>The business is operating by entrepreneur. Existing 01employee</li> <li>01 Will be appointed after getting equity money.</li> <li>Collects goods from Razapur&amp;Dagonbhuiyan.</li> <li>Agreed grace period is 3 months.</li> </ul> |  |  |  |