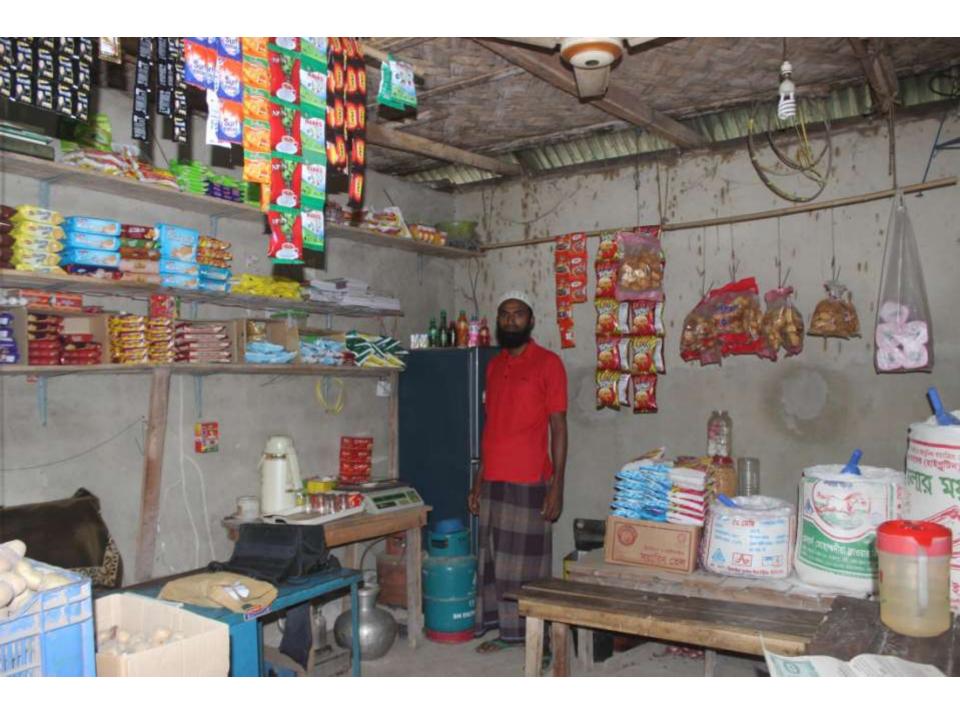

| Proposed Nobin Udyokta Business Info              |   |                                                                                                                                                                                                                                                                                                                                                                                                                                                   |  |  |  |
|---------------------------------------------------|---|---------------------------------------------------------------------------------------------------------------------------------------------------------------------------------------------------------------------------------------------------------------------------------------------------------------------------------------------------------------------------------------------------------------------------------------------------|--|--|--|
| Business Name                                     | : | MAA STORE                                                                                                                                                                                                                                                                                                                                                                                                                                         |  |  |  |
| Location                                          | : | Purbo joynarayonpur bottola, Dagonvuiyan, feni                                                                                                                                                                                                                                                                                                                                                                                                    |  |  |  |
| Total Investment in BDT                           | : | BDT 317,500/-                                                                                                                                                                                                                                                                                                                                                                                                                                     |  |  |  |
| Financing                                         | : | Self BDT 247,500/- (from existing business) 78% Required Investment BDT 70,000/- (as equity) 22%                                                                                                                                                                                                                                                                                                                                                  |  |  |  |
| Present salary/drawings from business (estimates) | : | BDT 5,000                                                                                                                                                                                                                                                                                                                                                                                                                                         |  |  |  |
| Proposed Salary                                   | : | BDT 5,000                                                                                                                                                                                                                                                                                                                                                                                                                                         |  |  |  |
| Size of shop                                      | : | 13 ft x 11ft= 143square ft                                                                                                                                                                                                                                                                                                                                                                                                                        |  |  |  |
| Implementation                                    |   | <ul> <li>The business is planned to be scaled up by investment in existing goods like; Softdrink, grocery, Poltri farm, items etc.</li> <li>Average 20% gain on sales.</li> <li>The shop is rented.</li> <li>The business is operating by entrepreneur. Existing 01employee</li> <li>01 Will be appointed after getting equity money.</li> <li>Collects goods from Razapur&amp;Dagonbhuiyan.</li> <li>Agreed grace period is 3 months.</li> </ul> |  |  |  |