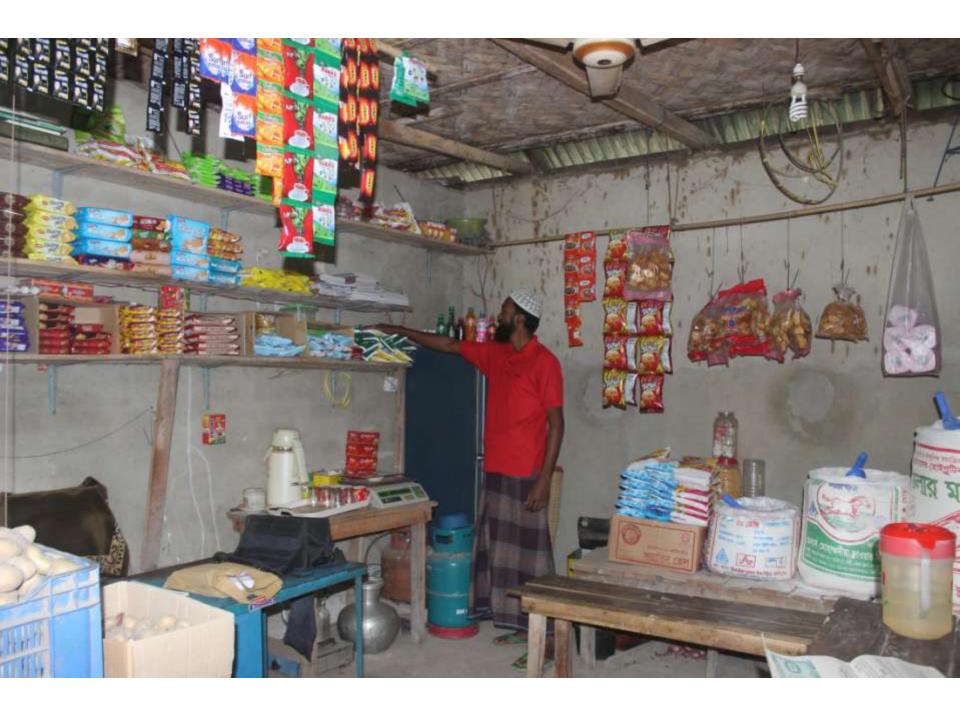

| Proposed Nobin Udyokta Business Info              |   |                                                                                                                                                                                                                                                                                                                                                                                                                                                   |  |  |  |
|---------------------------------------------------|---|---------------------------------------------------------------------------------------------------------------------------------------------------------------------------------------------------------------------------------------------------------------------------------------------------------------------------------------------------------------------------------------------------------------------------------------------------|--|--|--|
| Business Name                                     | : | MAA STORE                                                                                                                                                                                                                                                                                                                                                                                                                                         |  |  |  |
| Location                                          | : | Purbo joynarayonpur bottola, Dagonvuiyan, feni                                                                                                                                                                                                                                                                                                                                                                                                    |  |  |  |
| Total Investment in BDT                           | : | BDT 317,500/-                                                                                                                                                                                                                                                                                                                                                                                                                                     |  |  |  |
| Financing                                         | : | Self BDT 247,500/- (from existing business) 78% Required Investment BDT 70,000/- (as equity) 22%                                                                                                                                                                                                                                                                                                                                                  |  |  |  |
| Present salary/drawings from business (estimates) | : | BDT 5,000                                                                                                                                                                                                                                                                                                                                                                                                                                         |  |  |  |
| Proposed Salary                                   | : | BDT 5,000                                                                                                                                                                                                                                                                                                                                                                                                                                         |  |  |  |
| Size of shop                                      | : | 13 ft x 11ft= 143square ft                                                                                                                                                                                                                                                                                                                                                                                                                        |  |  |  |
| Implementation                                    |   | <ul> <li>The business is planned to be scaled up by investment in existing goods like; Softdrink, grocery, Poltri farm, items etc.</li> <li>Average 20% gain on sales.</li> <li>The shop is rented.</li> <li>The business is operating by entrepreneur. Existing 01employee</li> <li>01 Will be appointed after getting equity money.</li> <li>Collects goods from Razapur&amp;Dagonbhuiyan.</li> <li>Agreed grace period is 3 months.</li> </ul> |  |  |  |