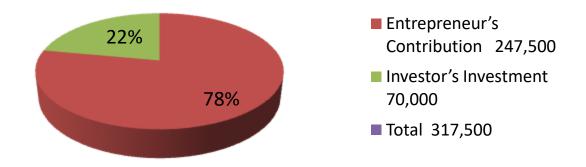

| Proposed Nobin Udyokta Business Info              |   |                                                                                                                                                                                                                                                                                                                                                                                                                                                   |  |  |  |
|---------------------------------------------------|---|---------------------------------------------------------------------------------------------------------------------------------------------------------------------------------------------------------------------------------------------------------------------------------------------------------------------------------------------------------------------------------------------------------------------------------------------------|--|--|--|
| Business Name                                     | : | MAA STORE                                                                                                                                                                                                                                                                                                                                                                                                                                         |  |  |  |
| Location                                          | : | Purbo joynarayonpur bottola, Dagonvuiyan, feni                                                                                                                                                                                                                                                                                                                                                                                                    |  |  |  |
| Total Investment in BDT                           | : | BDT 317,500/-                                                                                                                                                                                                                                                                                                                                                                                                                                     |  |  |  |
| Financing                                         | : | Self BDT 247,500/- (from existing business) 78% Required Investment BDT 70,000/- (as equity) 22%                                                                                                                                                                                                                                                                                                                                                  |  |  |  |
| Present salary/drawings from business (estimates) | : | BDT 5,000                                                                                                                                                                                                                                                                                                                                                                                                                                         |  |  |  |
| Proposed Salary                                   | : | BDT 5,000                                                                                                                                                                                                                                                                                                                                                                                                                                         |  |  |  |
| Size of shop                                      | : | 13 ft x 11ft= 143square ft                                                                                                                                                                                                                                                                                                                                                                                                                        |  |  |  |
| Implementation                                    |   | <ul> <li>The business is planned to be scaled up by investment in existing goods like; Softdrink, grocery, Poltri farm, items etc.</li> <li>Average 20% gain on sales.</li> <li>The shop is rented.</li> <li>The business is operating by entrepreneur. Existing 01employee</li> <li>01 Will be appointed after getting equity money.</li> <li>Collects goods from Razapur&amp;Dagonbhuiyan.</li> <li>Agreed grace period is 3 months.</li> </ul> |  |  |  |