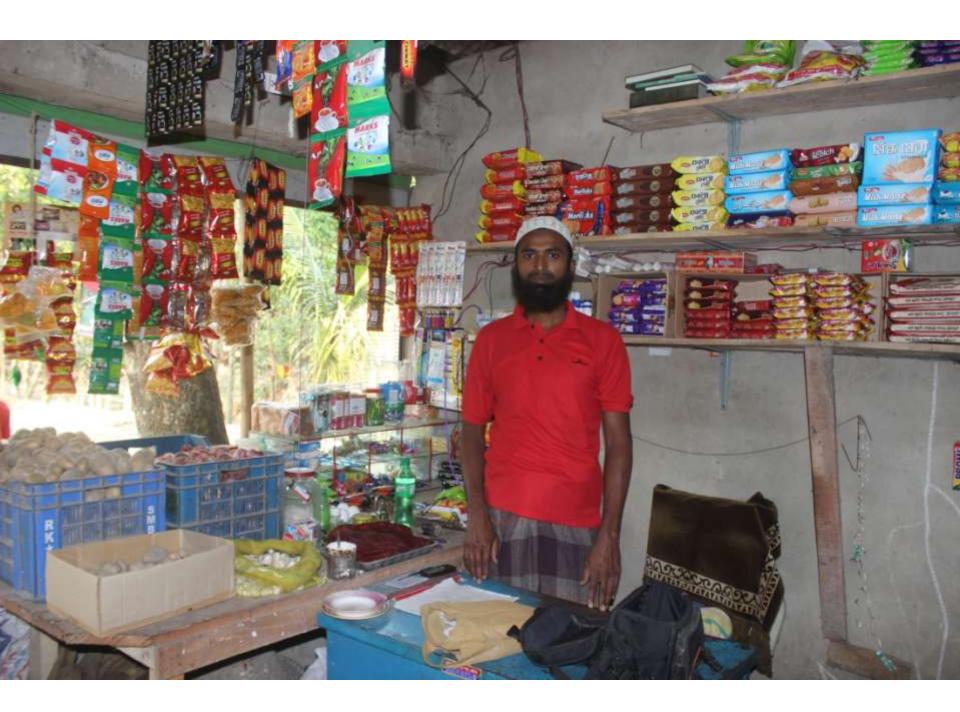

| Proposed Nobin Udyokta Business Info              |   |                                                                                                                                                                                                                                                                                                                                                                                                                                                   |  |  |  |
|---------------------------------------------------|---|---------------------------------------------------------------------------------------------------------------------------------------------------------------------------------------------------------------------------------------------------------------------------------------------------------------------------------------------------------------------------------------------------------------------------------------------------|--|--|--|
| Business Name                                     | : | MAA STORE                                                                                                                                                                                                                                                                                                                                                                                                                                         |  |  |  |
| Location                                          | : | Purbo joynarayonpur bottola, Dagonvuiyan, feni                                                                                                                                                                                                                                                                                                                                                                                                    |  |  |  |
| Total Investment in BDT                           | : | BDT 317,500/-                                                                                                                                                                                                                                                                                                                                                                                                                                     |  |  |  |
| Financing                                         | : | Self BDT 247,500/- (from existing business) 78% Required Investment BDT 70,000/- (as equity) 22%                                                                                                                                                                                                                                                                                                                                                  |  |  |  |
| Present salary/drawings from business (estimates) | : | BDT 5,000                                                                                                                                                                                                                                                                                                                                                                                                                                         |  |  |  |
| Proposed Salary                                   | : | BDT 5,000                                                                                                                                                                                                                                                                                                                                                                                                                                         |  |  |  |
| Size of shop                                      | : | 13 ft x 11ft= 143square ft                                                                                                                                                                                                                                                                                                                                                                                                                        |  |  |  |
| Implementation                                    |   | <ul> <li>The business is planned to be scaled up by investment in existing goods like; Softdrink, grocery, Poltri farm, items etc.</li> <li>Average 20% gain on sales.</li> <li>The shop is rented.</li> <li>The business is operating by entrepreneur. Existing 01employee</li> <li>01 Will be appointed after getting equity money.</li> <li>Collects goods from Razapur&amp;Dagonbhuiyan.</li> <li>Agreed grace period is 3 months.</li> </ul> |  |  |  |