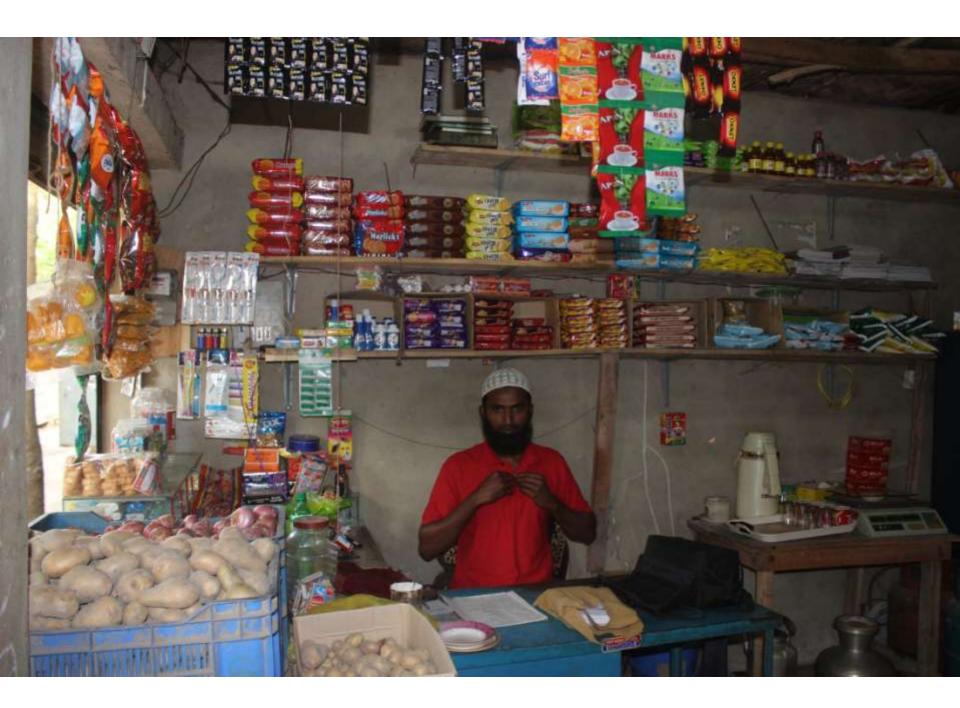

| Proposed Nobin Udyokta Business Info              |   |                                                                                                                                                                                                                                                                                                                                                                                                                                                   |  |  |  |
|---------------------------------------------------|---|---------------------------------------------------------------------------------------------------------------------------------------------------------------------------------------------------------------------------------------------------------------------------------------------------------------------------------------------------------------------------------------------------------------------------------------------------|--|--|--|
| Business Name                                     | : | MAA STORE                                                                                                                                                                                                                                                                                                                                                                                                                                         |  |  |  |
| Location                                          | : | Purbo joynarayonpur bottola, Dagonvuiyan, feni                                                                                                                                                                                                                                                                                                                                                                                                    |  |  |  |
| Total Investment in BDT                           | : | BDT 317,500/-                                                                                                                                                                                                                                                                                                                                                                                                                                     |  |  |  |
| Financing                                         | : | Self BDT 247,500/- (from existing business) 78% Required Investment BDT 70,000/- (as equity) 22%                                                                                                                                                                                                                                                                                                                                                  |  |  |  |
| Present salary/drawings from business (estimates) | : | BDT 5,000                                                                                                                                                                                                                                                                                                                                                                                                                                         |  |  |  |
| Proposed Salary                                   | : | BDT 5,000                                                                                                                                                                                                                                                                                                                                                                                                                                         |  |  |  |
| Size of shop                                      | : | 13 ft x 11ft= 143square ft                                                                                                                                                                                                                                                                                                                                                                                                                        |  |  |  |
| Implementation                                    |   | <ul> <li>The business is planned to be scaled up by investment in existing goods like; Softdrink, grocery, Poltri farm, items etc.</li> <li>Average 20% gain on sales.</li> <li>The shop is rented.</li> <li>The business is operating by entrepreneur. Existing 01employee</li> <li>01 Will be appointed after getting equity money.</li> <li>Collects goods from Razapur&amp;Dagonbhuiyan.</li> <li>Agreed grace period is 3 months.</li> </ul> |  |  |  |