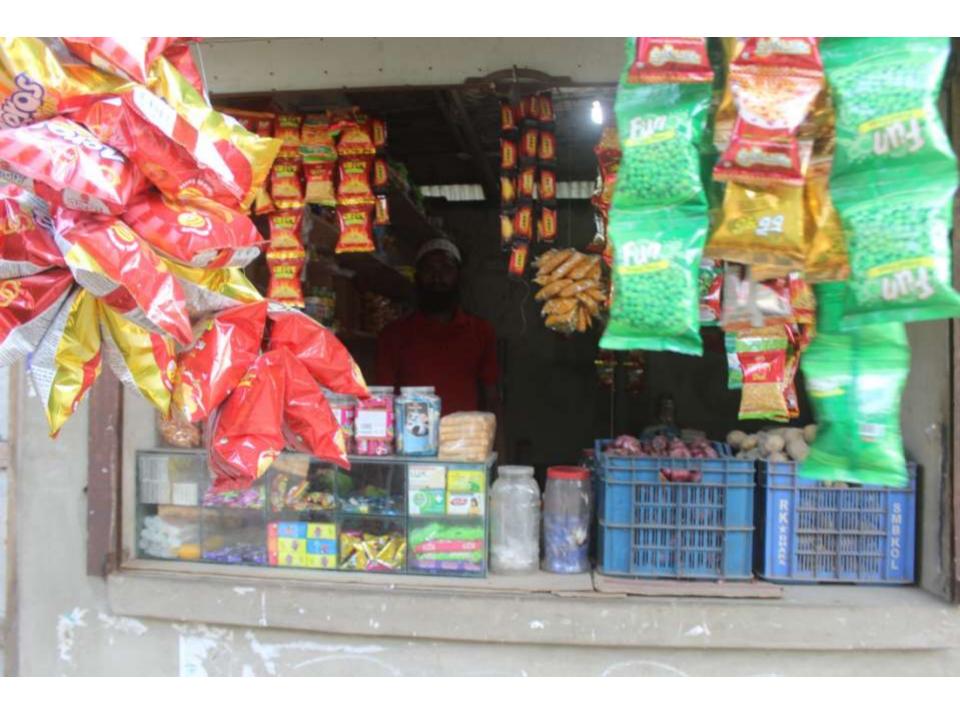

| Proposed Nobin Udyokta Business Info              |   |                                                                                                                                                                                                                                                                                                                                                                                                                                                   |  |  |  |
|---------------------------------------------------|---|---------------------------------------------------------------------------------------------------------------------------------------------------------------------------------------------------------------------------------------------------------------------------------------------------------------------------------------------------------------------------------------------------------------------------------------------------|--|--|--|
| Business Name                                     | : | MAA STORE                                                                                                                                                                                                                                                                                                                                                                                                                                         |  |  |  |
| Location                                          | : | Purbo joynarayonpur bottola, Dagonvuiyan, feni                                                                                                                                                                                                                                                                                                                                                                                                    |  |  |  |
| Total Investment in BDT                           | : | BDT 317,500/-                                                                                                                                                                                                                                                                                                                                                                                                                                     |  |  |  |
| Financing                                         | : | Self BDT 247,500/- (from existing business) 78% Required Investment BDT 70,000/- (as equity) 22%                                                                                                                                                                                                                                                                                                                                                  |  |  |  |
| Present salary/drawings from business (estimates) | : | BDT 5,000                                                                                                                                                                                                                                                                                                                                                                                                                                         |  |  |  |
| Proposed Salary                                   | : | BDT 5,000                                                                                                                                                                                                                                                                                                                                                                                                                                         |  |  |  |
| Size of shop                                      | : | 13 ft x 11ft= 143square ft                                                                                                                                                                                                                                                                                                                                                                                                                        |  |  |  |
| Implementation                                    |   | <ul> <li>The business is planned to be scaled up by investment in existing goods like; Softdrink, grocery, Poltri farm, items etc.</li> <li>Average 20% gain on sales.</li> <li>The shop is rented.</li> <li>The business is operating by entrepreneur. Existing 01employee</li> <li>01 Will be appointed after getting equity money.</li> <li>Collects goods from Razapur&amp;Dagonbhuiyan.</li> <li>Agreed grace period is 3 months.</li> </ul> |  |  |  |