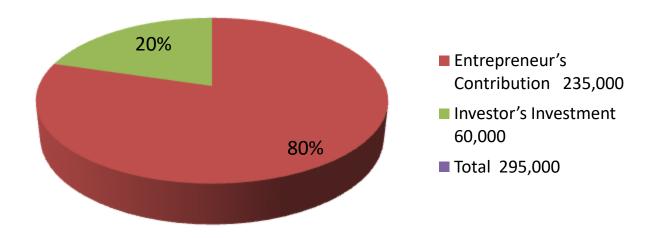

| Investment Breakdown |                          |       |          |   |       |        |          |
|----------------------|--------------------------|-------|----------|---|-------|--------|----------|
|                      | Exist                    | ing   | Proposed |   |       |        |          |
| Particulars          | s Qty. Unit Price Amount |       |          |   | Unit  | Amount | Proposed |
|                      |                          |       | (BDT)    |   | Price | (BDT)  | Total    |
| Kat                  | 5                        | 25000 | 125000   | 0 | 0     | 0      | 125000   |
| Sofa set             | 1                        | 30000 | 30000    | 0 | 0     | 0      | 30000    |
| Alan                 | 2                        | 4000  | 8000     | 0 | 0     | 0      | 8000     |
| Akashi wood          | 0                        | 0     | 50000    | 0 | 0     | 30,000 | 80,000   |
| Gamari wood          | 0                        | 0     | 12000    | 0 | 0     | 30,000 | 42,000   |
| Security             | 0                        | 0     | 10000    | 0 | 0     | 0      | 10000    |
| Total                | 0                        | 0     | 235000   | 0 | 0     | 60,000 | 295,000  |