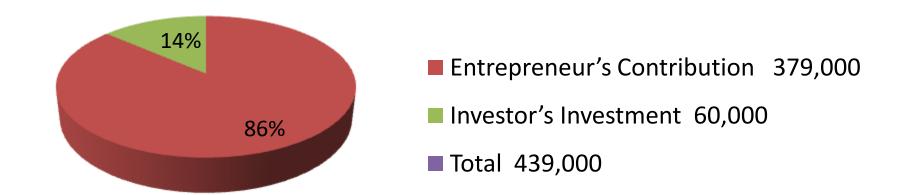

# **Proposed Nobin Udvokta Business Info**

| Proposed Nobili Odyokta Busiliess Illio           |   |                                                                                                                                                                                                                                                                                                                                                                                                                            |  |  |  |  |
|---------------------------------------------------|---|----------------------------------------------------------------------------------------------------------------------------------------------------------------------------------------------------------------------------------------------------------------------------------------------------------------------------------------------------------------------------------------------------------------------------|--|--|--|--|
| Business Name                                     | : | CHISTIYA FURNITHUARE                                                                                                                                                                                                                                                                                                                                                                                                       |  |  |  |  |
| Location                                          | : | Chandpur road, Silonyia bazar, Dagonbhuyain, Feni.                                                                                                                                                                                                                                                                                                                                                                         |  |  |  |  |
| Total Investment in BDT                           | : | BDT 439,000/-                                                                                                                                                                                                                                                                                                                                                                                                              |  |  |  |  |
| Financing                                         | : | Self BDT 379000/-(from existing business) 86%<br>Required Investment BDT 60,000/-(as equity) 14%                                                                                                                                                                                                                                                                                                                           |  |  |  |  |
| Present salary/drawings from business (estimates) | : | BDT 5,000/-                                                                                                                                                                                                                                                                                                                                                                                                                |  |  |  |  |
| Proposed Salary                                   | : | BDT 5,000/-                                                                                                                                                                                                                                                                                                                                                                                                                |  |  |  |  |
| Implementation                                    | : | <ul> <li>The business is planned to be scaled up by investment in existing goods like; furniture item etc.</li> <li>Average 30% gain on sale.</li> <li>The business is operating by entrepreneur. Existing 03 employees.</li> <li>One will be appointed after receiving equity money</li> <li>The shop is rented.</li> <li>Collects goods from Barihat&amp;Bashourhat</li> <li>Agreed grace period is 3 months.</li> </ul> |  |  |  |  |