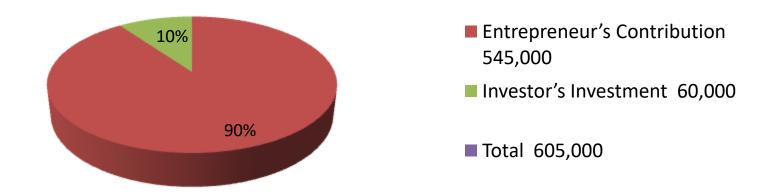

| Proposed Nobin Udyokta Business Info              |   |                                                                                                                                                                                                                                              |  |  |  |  |
|---------------------------------------------------|---|----------------------------------------------------------------------------------------------------------------------------------------------------------------------------------------------------------------------------------------------|--|--|--|--|
| Business Name                                     | : | NAZMUL HAQUE MOTSHO KHAMAR                                                                                                                                                                                                                   |  |  |  |  |
| Location                                          | : | Barahigobindho, Joyioskor, Dagonbhuyain, Feni.                                                                                                                                                                                               |  |  |  |  |
| Total Investment in BDT                           | : | BDT 605,000                                                                                                                                                                                                                                  |  |  |  |  |
| Financing                                         | : | Self BDT 545,000 (from existing business) 90% Required Investment BDT 60,000 (as equity) 10%                                                                                                                                                 |  |  |  |  |
| Present salary/drawings from business (estimates) | : | BDT 15,000 Taka.                                                                                                                                                                                                                             |  |  |  |  |
| Proposed Salary                                   | : | BDT 15,000 Taka.                                                                                                                                                                                                                             |  |  |  |  |
| Size of shop                                      | : | 1 Acr                                                                                                                                                                                                                                        |  |  |  |  |
| Implementation                                    | : | <ul> <li>Currently run a fish farm.</li> <li>The business is operating by entrepreneur. Existing 02 Employees.</li> <li>The pond is under leasing.</li> <li>Collects goods from Lalpur.</li> <li>Agreed grace period is 3 months.</li> </ul> |  |  |  |  |