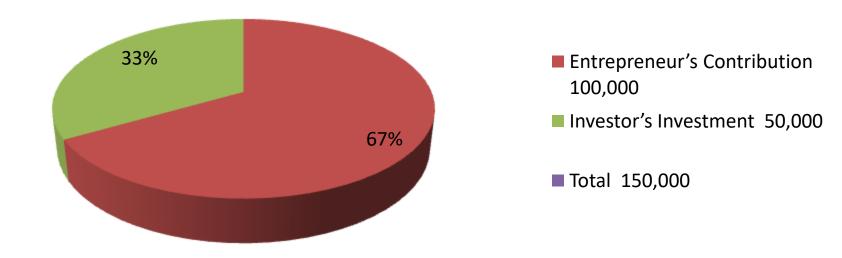

| Investment Breakdown |      |       |        |                |          |        |                |  |
|----------------------|------|-------|--------|----------------|----------|--------|----------------|--|
| Existing             |      |       |        |                | Proposed |        |                |  |
| Particulars Qty.     |      | Unit  | Amount | Qty Unit Amoun |          | Amount | Proposed Total |  |
|                      |      | Price | (BDT)  |                | Price    | (BDT)  |                |  |
| Shatun               | 1000 | 25    | 25000  | 1200           | 25       | 30000  | 55000          |  |
| Jorjet Cloth         | 176  | 85    | 15000  | 118            | 85       | 20000  | 35000          |  |
| Heat Machine         | 2    | 30000 | 60000  |                |          |        | 60000          |  |
| Total                |      |       | 100000 |                |          | 50000  | 150000         |  |