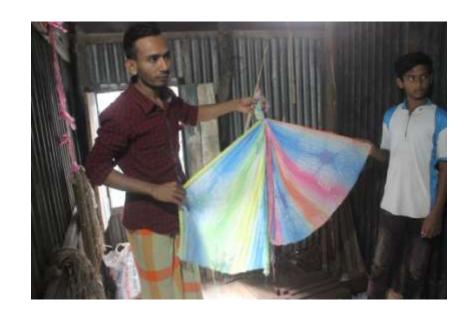

#### **Proposed NU Business Name: M/S REAL GARMENTS**



Project identification and prepared By Md. Shamsul Arefin Munshigonj

Project verified by: Monoronjon



| Brief Bio of The Proposed Nobin Udyokta                                                                        |          |                                                                                                                                                                                   |  |  |  |  |
|----------------------------------------------------------------------------------------------------------------|----------|-----------------------------------------------------------------------------------------------------------------------------------------------------------------------------------|--|--|--|--|
| Name