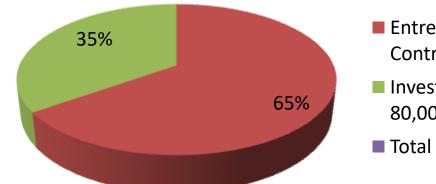

| Proposed Nobin Udyokta Business Info                 |   |                                                                                                                                                                                                                                                                                                                                                        |  |  |  |
|------------------------------------------------------|---|--------------------------------------------------------------------------------------------------------------------------------------------------------------------------------------------------------------------------------------------------------------------------------------------------------------------------------------------------------|--|--|--|
| Business Name                                        | : | : Sohel Rana                                                                                                                                                                                                                                                                                                                                           |  |  |  |
| Location                                             | : | South RamGopalpur, Rikabi Bazar, Munshiganj.                                                                                                                                                                                                                                                                                                           |  |  |  |
| Total Investment in BDT                              | : | BDT 230,000/-                                                                                                                                                                                                                                                                                                                                          |  |  |  |
| Financing                                            | : | Self BDT 150000/-(from existing business)65%<br>Required Investment BDT 80,000/-(as equity)35%                                                                                                                                                                                                                                                         |  |  |  |
| Present salary/drawings<br>from business (estimates) | : | BDT 5,000/-                                                                                                                                                                                                                                                                                                                                            |  |  |  |
| Proposed Salary                                      | : | BDT 5,000/-                                                                                                                                                                                                                                                                                                                                            |  |  |  |
| Size of shop                                         | : | 15ft x 15ft=225square ft                                                                                                                                                                                                                                                                                                                               |  |  |  |
| Implementation                                       | : | <ul> <li>The business is planned to be scaled up by investment in existing goods like Garments items.</li> <li>Average 40% gain on sale.</li> <li>The business is operating by entrepreneur. Existing 6 employees.</li> <li>The shop is Owned.</li> <li>Collects goods from Islampur, Narayongonj</li> <li>Agreed grace period is 3 months.</li> </ul> |  |  |  |

### **Source of Finance**

- Entrepreneur's Contribution 150,000
- Investor's Investment 80,000
- Total 230,000