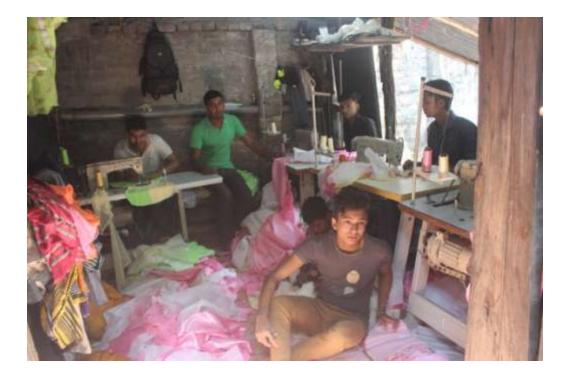

#### Proposed NU Business Name: SOHEL FASHION



Project identification and prepared By Md. Shamsul Arefin Munshigonj

Project verified by: Golam Rosul



| Brief Bio of The Proposed Nobin Udyokta                                                                                                        |       |                                                                                                                                                                                             |  |  |
|------------------------------------------------------------------------------------------------------------------------------------------------|-------|-------------------------------------------------------------------------------------------------------------------------------------------------------------------------------------------