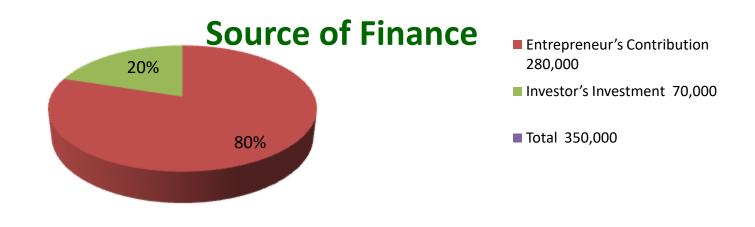

|             | Investment Breakdown |            |              |      |          |              |                       |  |  |
|-------------|----------------------|------------|--------------|------|----------|--------------|-----------------------|--|--|
| Existing    |                      |            |              |      | Proposed |              |                       |  |  |
| Particu Qty |                      | Unit Price | Amount (BDT) | Qty  | Unit     | Amount (BDT) | <b>Proposed Total</b> |  |  |
| lars        |                      |            |              |      | Price    |              |                       |  |  |
| Rice        | 100                  | 2300       | 23000        | 11   | 2300     | 25000        | 48000                 |  |  |
| Juice       | 360                  | 55         | 20000        |      |          |              | 20000                 |  |  |
| Biscuit     | 875                  | 40         | 35000        | 50   | 40       | 2000         | 37000                 |  |  |
| Water       | 1168                 | 25         | 29200        | 1000 | 15       | 15000        | 44200                 |  |  |
| Sugar       | 400                  | 63         | 25200        | 200  | 55       | 11000        | 36200                 |  |  |
| Atta        | 1304                 | 23         | 30000        | 45   | 23       | 10000        | 40000                 |  |  |
| Suji        |                      |            | 10000        |      |          |              | 10000                 |  |  |
| Oil         | 300                  | 92         | 27600        |      |          |              | 27600                 |  |  |
| Ice         |                      |            |              |      |          | 7000         | 7000                  |  |  |
| Cream       |                      |            |              |      |          |              |                       |  |  |
| Fridge      |                      |            |              |      |          |              |                       |  |  |
| Securit     |                      |            | 80000        |      |          |              | 80000                 |  |  |
| У           |                      |            |              |      |          |              |                       |  |  |
| Total       |                      |            | 280000       |      |          | 70000        | 350000                |  |  |