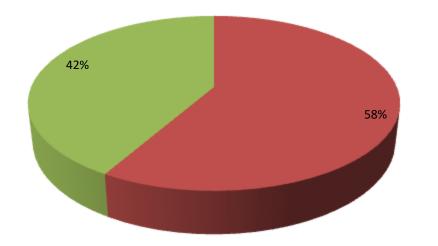

| Proposed Nobin Udyokta Business Info                 |   |                                                                                                                                                                                                                                                         |  |  |  |
|------------------------------------------------------|---|---------------------------------------------------------------------------------------------------------------------------------------------------------------------------------------------------------------------------------------------------------|--|--|--|
| Business Name                                        | : | ZIHAD DAIRY FARM                                                                                                                                                                                                                                        |  |  |  |
| Location                                             | : | Ulail, Nawabgonj                                                                                                                                                                                                                                        |  |  |  |
| Total Investment in BDT                              | : | BDT 1,20,000/-                                                                                                                                                                                                                                          |  |  |  |
| Financing                                            | : | Self BDT 70,000/- (from existing business) 58%<br>Required Investment BDT 50,000/- (as equity) 42%                                                                                                                                                      |  |  |  |
| Present salary/drawings<br>from business (estimates) | : | BDT 5,000                                                                                                                                                                                                                                               |  |  |  |
| Proposed Salary                                      | : | BDT 5,000                                                                                                                                                                                                                                               |  |  |  |
| Size of shop                                         | : | 20 ft x 15 ft= 300 square ft                                                                                                                                                                                                                            |  |  |  |
| Implementation                                       | : | <ul> <li>He has 1 ox in his farm.</li> <li>The business is operating by entrepreneur. Existing no employee.</li> <li>The farm is owned.</li> <li>Collects goods from Shivrampur &amp; Joypara Hat.</li> <li>Agreed grace period is 3 months.</li> </ul> |  |  |  |