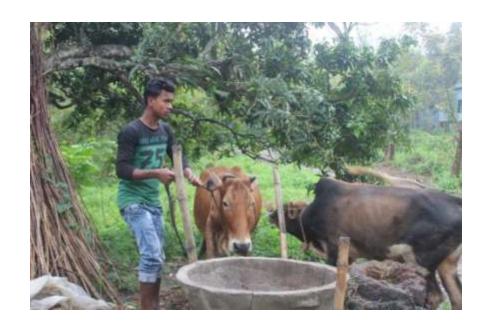

#### Proposed NU Business Name: RAMIJ DAIRY FARM



Project identification and prepared by: Md Shahidul Islam, Nawabgonj Unit, Dhaka

Project verified by: Md. Shamsul Arefin



| Brief Bio of The Proposed Nobin Udyokta                                                                        |       |                                                                                                                                                                               |  |  |  |  |
|----------------------------------------------------------------------------------------------------------------|-------|-------------------------------------------------------------------------------------------------------------------------------------------------------------------------------|--|--|--|--|
| Name