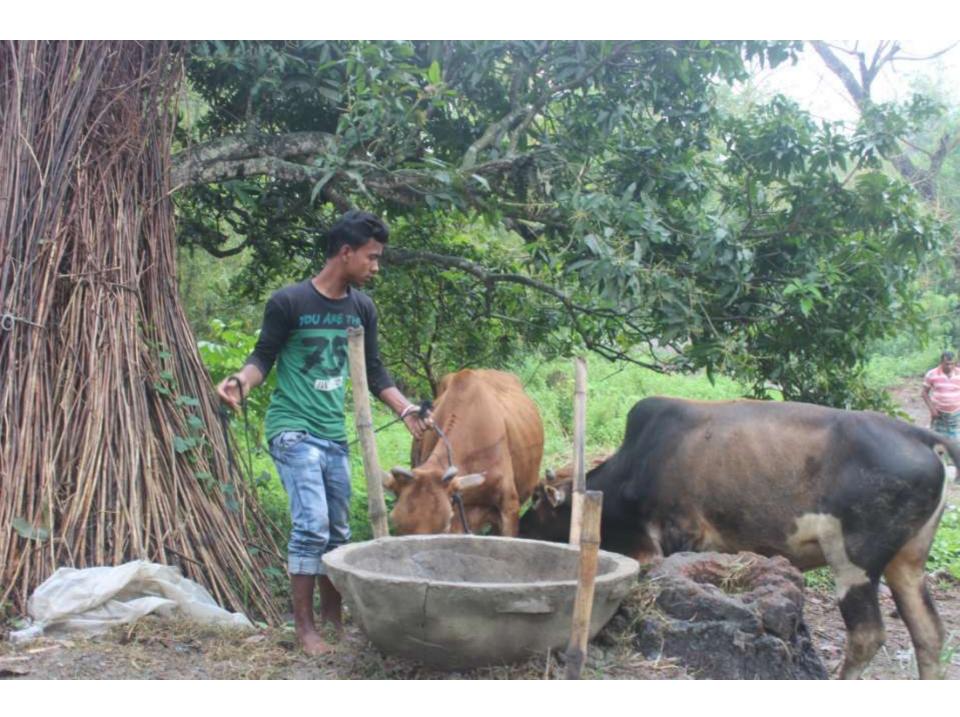

| Proposed Nobin Udyokta Business Info              |   |                                                                                                                                                                                                                                                                                                                                                       |  |  |  |
|---------------------------------------------------|---|-------------------------------------------------------------------------------------------------------------------------------------------------------------------------------------------------------------------------------------------------------------------------------------------------------------------------------------------------------|--|--|--|
| Business Name                                     | : | RAMIJ DAIRY FARM                                                                                                                                                                                                                                                                                                                                      |  |  |  |
| Location                                          | : | Ulail, Nawabgonj                                                                                                                                                                                                                                                                                                                                      |  |  |  |
| Total Investment in BDT                           | : | BDT 2,30,000/-                                                                                                                                                                                                                                                                                                                                        |  |  |  |
| Financing                                         | : | Self BDT 1,50,000/- (from existing business) 65%<br>Required Investment BDT 80,000/- (as equity) 35%                                                                                                                                                                                                                                                  |  |  |  |
| Present salary/drawings from business (estimates) | : | BDT 5,000                                                                                                                                                                                                                                                                                                                                             |  |  |  |
| Proposed Salary                                   | : | BDT 5,000                                                                                                                                                                                                                                                                                                                                             |  |  |  |
| Size of shop                                      | : | 30 ft x 15 ft= 450 square ft                                                                                                                                                                                                                                                                                                                          |  |  |  |
| Implementation                                    | : | <ul> <li>He has 1 cow,1 ox and 1 calf in his farm.</li> <li>Average Daily milk production is 10 liter and milk price is BDT 60.</li> <li>The business is operating by entrepreneur. Existing no employee.</li> <li>The farm is owned.</li> <li>Collects goods from Shivrampur &amp; Joypara Hat.</li> <li>Agreed grace period is 3 months.</li> </ul> |  |  |  |