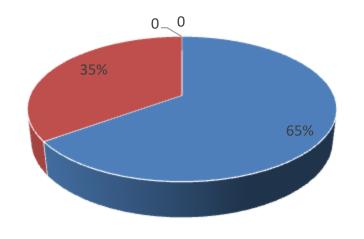

| Proposed Nobin Udyokta Business Info              |   |                                                                                                                                                                                                                                                                                                                                                       |  |  |  |
|---------------------------------------------------|---|-------------------------------------------------------------------------------------------------------------------------------------------------------------------------------------------------------------------------------------------------------------------------------------------------------------------------------------------------------|--|--|--|
| Business Name                                     | : | RAMIJ DAIRY FARM                                                                                                                                                                                                                                                                                                                                      |  |  |  |
| Location                                          | : | Ulail, Nawabgonj                                                                                                                                                                                                                                                                                                                                      |  |  |  |
| Total Investment in BDT                           | : | BDT 2,30,000/-                                                                                                                                                                                                                                                                                                                                        |  |  |  |
| Financing                                         | : | Self BDT 1,50,000/- (from existing business) 65%<br>Required Investment BDT 80,000/- (as equity) 35%                                                                                                                                                                                                                                                  |  |  |  |
| Present salary/drawings from business (estimates) | : | BDT 5,000                                                                                                                                                                                                                                                                                                                                             |  |  |  |
| Proposed Salary                                   | : | BDT 5,000                                                                                                                                                                                                                                                                                                                                             |  |  |  |
| Size of shop                                      | : | 30 ft x 15 ft= 450 square ft                                                                                                                                                                                                                                                                                                                          |  |  |  |
| Implementation                                    | : | <ul> <li>He has 1 cow,1 ox and 1 calf in his farm.</li> <li>Average Daily milk production is 10 liter and milk price is BDT 60.</li> <li>The business is operating by entrepreneur. Existing no employee.</li> <li>The farm is owned.</li> <li>Collects goods from Shivrampur &amp; Joypara Hat.</li> <li>Agreed grace period is 3 months.</li> </ul> |  |  |  |

| Investment Breakdown            |   |        |          |      |          |        |          |  |
|---------------------------------|---|--------|----------|------|----------|--------|----------|--|
| Existing                        |   |        |          |      | Proposed |        |          |  |
| Particulars Qty. Unit Price Amo |   |        |          | Qty. | Unit     | Amount | Proposed |  |
|                                 |   |        | (BDT)    |      | Price    | (BDT)  | Total    |  |
| Cow                             | 1 | 80,000 | 80,000   | 1    | 80,000   | 80,000 | 1,60,000 |  |
| Ox                              | 1 | 40,000 | 40,000   |      |          |        | 40,000   |  |
| Calf                            | 1 | 30,000 | 30,000   | 0    | 0        | 0      | 30,000   |  |
| Total                           | 3 |        | 1,50,000 | 1    |          | 80,000 | 2,30,000 |  |

### **Source of Finance**

- ☐ Entrepreneur's Contribution- 1,50,000/-
- ☐ Investor's Investment- 80,000/-
- □ Total- 2,30,000/-

| Financial Projection (BDT)      |       |         |                      |                      |                      |  |
|---------------------------------|-------|---------|----------------------|----------------------|----------------------|--|
| Particular                      | Daily | Monthly | 1 <sup>st</sup> Year | 2 <sup>nd</sup> Year | 3 <sup>rd</sup> Year |  |
| Revenue (sales)                 |       |         |                      |                      |                      |  |
| Milk (16x 70)                   | 1,120 | 33,600  | 4,03,200             | 4,23,360             | 4,44,528,            |  |
| Calf Sale                       |       |         | 70,000               | 1,00,000             | 1,500,000            |  |
| Total Sales (A)                 | 1,120 | 33,600  | 4,73,200             | 5,23,360             | 5,94,528             |  |
| Less. Variable Expense          |       |         |                      |                      |                      |  |
| Straw, Bran, Medicine etc       | 500   | 15,000  | 1,80,000             | 1,89,000             | 1,98,450             |  |
| Total variable Expense (B)      | 500   | 15,000  | 1,80,000             | 1,89,000             | 1,98,450             |  |
| <b>Contribution Margin (CM)</b> |       |         |                      |                      |                      |  |
| [C=(A-B)]                       | 620   | 18,600  | 2,23,200             | 2,34,360             | 2,46,078             |  |
| Less. Fixed Expense             |       |         |                      |                      |                      |  |
| Mobile Bill                     |       | 300     | 3,600                | 3,600                | 3,600                |  |
| Salary (self)                   |       | 5,000   | 60,000               | 60,000               | 60,000               |  |
| Electricity Bill                |       | 300     | 3,600                | 4,000                | 4,000                |  |
| Trasportation                   |       | 1,000   | 12,000               | 13,000               | 13,000               |  |
| Total Fixed Cost                |       | 6,600   | 79,200               | 80,600               | 80,600               |  |
| Net Profit (E) [C-D)            |       | 12,000  | 1,44,000             | 1,53,760             | 1,65,478             |  |
| Investment Payback              |       |         | 32,000               | 32,000               | 32,000               |  |