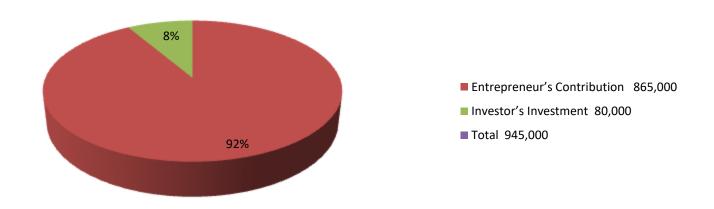

| Proposed Nobin Udyokta Business Info              |   |                                                                                                                                                                                                                                                                                                                                                               |  |  |  |  |
|---------------------------------------------------|---|---------------------------------------------------------------------------------------------------------------------------------------------------------------------------------------------------------------------------------------------------------------------------------------------------------------------------------------------------------------|--|--|--|--|
| Business Name                                     | : | PRIDE SAREE                                                                                                                                                                                                                                                                                                                                                   |  |  |  |  |
| Location                                          | : | Sizan Multi Shoping Mall,Bandura, Nawabganj, Dhaka.                                                                                                                                                                                                                                                                                                           |  |  |  |  |
| Total Investment in BDT                           | : | BDT 9,45,000/-                                                                                                                                                                                                                                                                                                                                                |  |  |  |  |
| Financing                                         | : | Self BDT 8,65,000(from existing business) 92%                                                                                                                                                                                                                                                                                                                 |  |  |  |  |
|                                                   |   | Required Investment BDT 80,000(as equity) 8 %                                                                                                                                                                                                                                                                                                                 |  |  |  |  |
| Present salary/drawings from business (estimates) | : | BDT 5,000                                                                                                                                                                                                                                                                                                                                                     |  |  |  |  |
| Proposed Salary                                   | : | BDT 5,000                                                                                                                                                                                                                                                                                                                                                     |  |  |  |  |
| Size of shop                                      | : | 20 ft x 15 ft= 300 square ft                                                                                                                                                                                                                                                                                                                                  |  |  |  |  |
| Security of the shop                              | : | Own                                                                                                                                                                                                                                                                                                                                                           |  |  |  |  |
| Implementation                                    | : | <ul> <li>The business is planned to be scaled up by investment in existing goods like; Pried Sari, Jamdani Sari, Blouse etc.</li> <li>Average 25% gain on sale.</li> <li>The business is operating by entrepreneur.</li> <li>He is doing his business in rent place.</li> <li>Collects goods from Dhaka.</li> <li>Agreed grace period is 3 months.</li> </ul> |  |  |  |  |

### **Investment Breakdown**

|              | Exis | ting       | Proposed |     |            |        |                |
|--------------|------|------------|----------|-----|------------|--------|----------------|
| Particulars  | Qty  | Unit Price | Amount   | Qty | Unit Price | Amount | Total proposed |
|              |      |            | (BDT)    |     |            | (BDT)  |                |
| Pried Sari   | 300  | 500        | 1,50,000 | 50  | 500        | 25,000 | 1,75,000       |
| Blouse       | 300  | 250        | 75,000   | 250 | 140        | 35,000 | 1,10,000       |
| Jumdani sari | 200  | 700        | 1,40,000 | 50  | 0          |        | 1,40,000       |
| Others       |      |            |          |     |            | 20,00  | 20,000         |
| Security     |      |            | 5,00,000 |     |            |        | 5,00,000       |
| Total        |      |            | 8,65,000 |     |            | 80,000 | 9,45,000       |