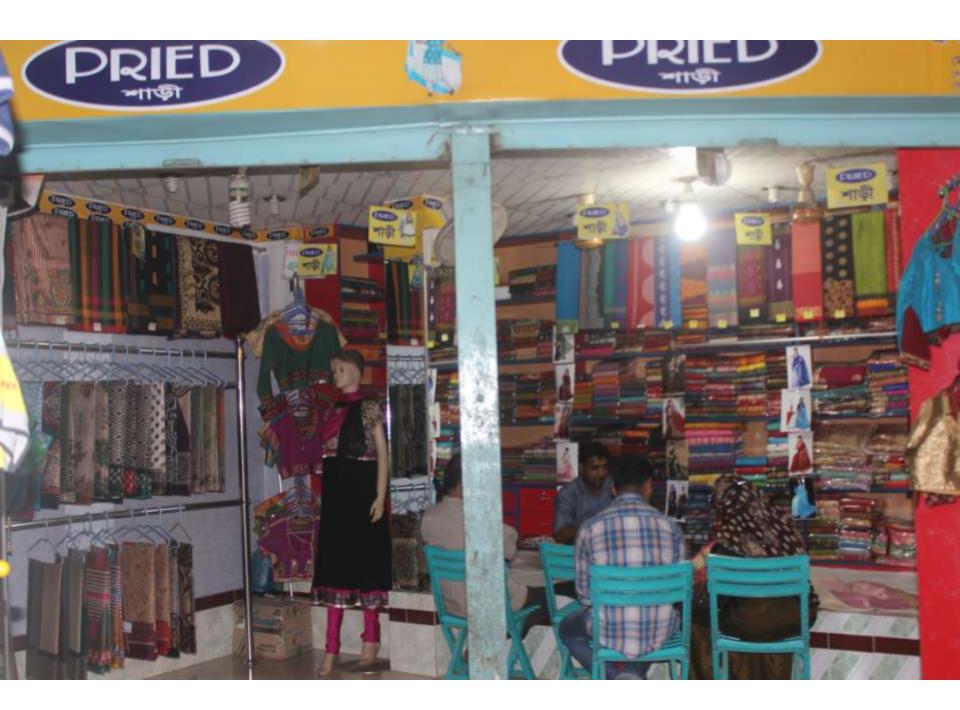

| Proposed Nobin Udyokta Business Info              |   |                                                                                                                                                                                                                                                                                                                                                               |  |  |  |  |
|---------------------------------------------------|---|---------------------------------------------------------------------------------------------------------------------------------------------------------------------------------------------------------------------------------------------------------------------------------------------------------------------------------------------------------------|--|--|--|--|
| Business Name                                     | : | PRIDE SAREE                                                                                                                                                                                                                                                                                                                                                   |  |  |  |  |
| Location                                          | : | Sizan Multi Shoping Mall,Bandura, Nawabganj, Dhaka.                                                                                                                                                                                                                                                                                                           |  |  |  |  |
| Total Investment in BDT                           | : | BDT 9,45,000/-                                                                                                                                                                                                                                                                                                                                                |  |  |  |  |
| Financing                                         | : | Self BDT 8,65,000(from existing business) 92%                                                                                                                                                                                                                                                                                                                 |  |  |  |  |
|                                                   |   | Required Investment BDT 80,000(as equity) 8 %                                                                                                                                                                                                                                                                                                                 |  |  |  |  |
| Present salary/drawings from business (estimates) | : | BDT 5,000                                                                                                                                                                                                                                                                                                                                                     |  |  |  |  |
| Proposed Salary                                   | : | BDT 5,000                                                                                                                                                                                                                                                                                                                                                     |  |  |  |  |
| Size of shop                                      | : | 20 ft x 15 ft= 300 square ft                                                                                                                                                                                                                                                                                                                                  |  |  |  |  |
| Security of the shop                              | : | Own                                                                                                                                                                                                                                                                                                                                                           |  |  |  |  |
| Implementation                                    | : | <ul> <li>The business is planned to be scaled up by investment in existing goods like; Pried Sari, Jamdani Sari, Blouse etc.</li> <li>Average 25% gain on sale.</li> <li>The business is operating by entrepreneur.</li> <li>He is doing his business in rent place.</li> <li>Collects goods from Dhaka.</li> <li>Agreed grace period is 3 months.</li> </ul> |  |  |  |  |

# Pictures