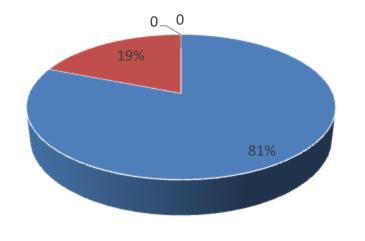

| Proposed Nobin Udyokta Business Info              |   |                                                                                                                                                                                                                                                                                                                                                  |  |  |  |  |
|---------------------------------------------------|---|--------------------------------------------------------------------------------------------------------------------------------------------------------------------------------------------------------------------------------------------------------------------------------------------------------------------------------------------------|--|--|--|--|
| Business Name                                     | : | KADER DAIRY FARM                                                                                                                                                                                                                                                                                                                                 |  |  |  |  |
| Location                                          | : | West Barha, Nawabgonj                                                                                                                                                                                                                                                                                                                            |  |  |  |  |
| Total Investment in BDT                           | : | BDT 4,20,000/-                                                                                                                                                                                                                                                                                                                                   |  |  |  |  |
| Financing                                         | : | Self BDT 3,50,000/- (from existing business) 81%<br>Required Investment BDT 70,000/- (as equity) 19%                                                                                                                                                                                                                                             |  |  |  |  |
| Present salary/drawings from business (estimates) | : | BDT 5,000                                                                                                                                                                                                                                                                                                                                        |  |  |  |  |
| Proposed Salary                                   | : | BDT 5,000                                                                                                                                                                                                                                                                                                                                        |  |  |  |  |
| Size of shop                                      | : | 20 ft x 20 ft= 400 square ft                                                                                                                                                                                                                                                                                                                     |  |  |  |  |
| Implementation                                    | : | <ul> <li>He has 3 cow and 1 calf in his farm.</li> <li>Average Daily milk production is 10 liter and milk price is BDT 60.</li> <li>The business is operating by entrepreneur. Existing no employee.</li> <li>The farm is owned.</li> <li>Collects goods from Shivrampur &amp; Joypara Hat.</li> <li>Agreed grace period is 3 months.</li> </ul> |  |  |  |  |