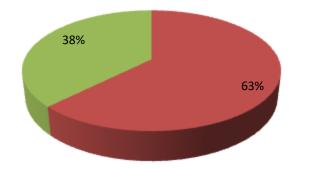

| Proposed Nobin Udyokta Business Info                 |   |                                                                                                                                                                                                                                                                                                                                                            |  |  |  |
|------------------------------------------------------|---|------------------------------------------------------------------------------------------------------------------------------------------------------------------------------------------------------------------------------------------------------------------------------------------------------------------------------------------------------------|--|--|--|
| Business Name                                        | : | JONONI FURNITURE                                                                                                                                                                                                                                                                                                                                           |  |  |  |
| Location                                             | : | Barha Bridge, near primary school, Nawabganj, Dhaka.                                                                                                                                                                                                                                                                                                       |  |  |  |
| Total Investment in BDT                              | : | BDT 1,60,000/-                                                                                                                                                                                                                                                                                                                                             |  |  |  |
| Financing                                            | : | Self BDT 1,00,000(from existing business) 63%                                                                                                                                                                                                                                                                                                              |  |  |  |
|                                                      |   | Required Investment BDT 60,000(as equity) 38 %                                                                                                                                                                                                                                                                                                             |  |  |  |
| Present salary/drawings<br>from business (estimates) | : | BDT 5,000                                                                                                                                                                                                                                                                                                                                                  |  |  |  |
| Proposed Salary                                      | : | BDT 5,000                                                                                                                                                                                                                                                                                                                                                  |  |  |  |
| Size of shop                                         | : | 20 ft x 20 ft= 400 square ft                                                                                                                                                                                                                                                                                                                               |  |  |  |
| Security of the shop                                 | : | Rent                                                                                                                                                                                                                                                                                                                                                       |  |  |  |
| Implementation                                       | : | <ul> <li>The business is planned to be scaled up by investment in existing goods like: Khat,Almari,Showkej,Sofa , etc.</li> <li>Average 35% gain on sale.</li> <li>The business is operating by entrepreneur.</li> <li>He is doing his business in rent place.</li> <li>Collects goods from Nawabgoj.</li> <li>Agreed grace period is 3 months.</li> </ul> |  |  |  |