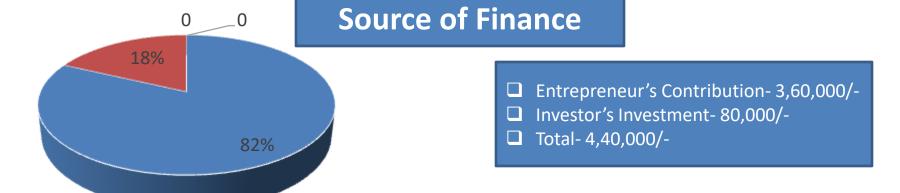

### **Investment Breakdown**

| Particulars          | Existing | Proposed | Proposed Total |
|----------------------|----------|----------|----------------|
| Bed (20000x4)        | 80,000   |          | 80,000         |
| Dyening table        | 35,000   |          | 35,000         |
| Shawkej<br>(2x20000) | 40,000   |          | 40,000         |
| Drsentable (5x18000) | 90,000   |          | 90,000         |
| Sofa (40000x2)       | 80,000   |          | 80,000         |
| Alna (2x7500)        | 15,000   |          | 15,000         |
| Wood (5x4kb)         | 20,000   | 80,000   | 1,00,000       |
| Total                | 3,60,000 | 80,000   | 4,40,000       |