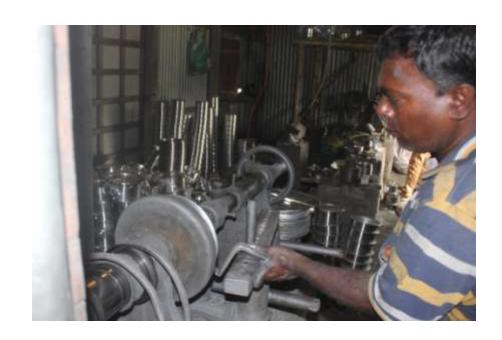

#### **Proposed NU Business Name: TUSHAR METAL**



Project identification and prepared by: Md. Habil Uddin Shah, Keraneegonj Unit, Dhaka

Project verified by: Shushanta Kumar Bishwas



| Brief Bio of The Proposed Nobin Udyokta                                                                                                         |       |                                                                                                                                                                                   |  |  |  |  |  |
|-------------------------------------------------------------------------------------------------------------------------------------------------|-------|-------------------------------------------------------------------------------------------------------------------------------------------------------------