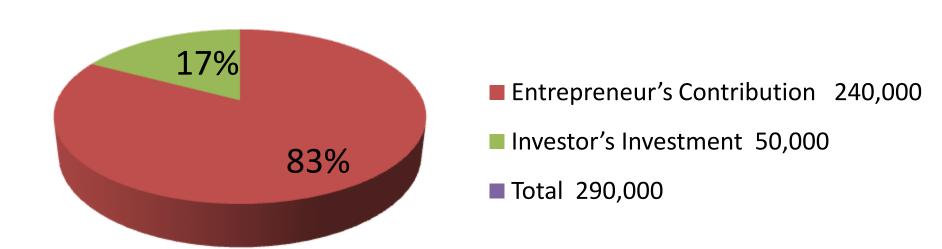

| Proposed Nobin Udyokta Business Info              |   |                                                                                                   |  |  |  |  |
|---------------------------------------------------|---|---------------------------------------------------------------------------------------------------|--|--|--|--|
| Business Name                                     | : | TUSHAR METAL                                                                                      |  |  |  |  |
| Location                                          | : | Bella                                                                                             |  |  |  |  |
| Total Investment in BDT                           | : | BDT 290,000/-                                                                                     |  |  |  |  |
| Financing                                         | : | Self BDT 240,000/-(from existing business) 83%<br>Required Investment BDT 50,000/-(as equity) 17% |  |  |  |  |
| Present salary/drawings from business (estimates) | : | BDT 5,000/-                                                                                       |  |  |  |  |
|                                                   | 1 |                                                                                                   |  |  |  |  |