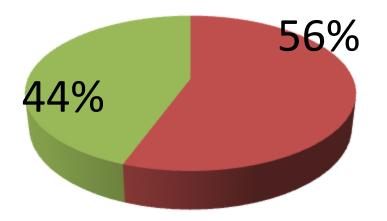

| Proposed Nobin Udyokta Business Info                 |               |                                                                                                                                                                                                                                                                                      |  |  |  |
|------------------------------------------------------|---------------|--------------------------------------------------------------------------------------------------------------------------------------------------------------------------------------------------------------------------------------------------------------------------------------|--|--|--|
| Business Name                                        | :             | SOKAL SONDHA LAKRIR DOKAN                                                                                                                                                                                                                                                            |  |  |  |
| Location                                             | :             | Dorigao, Rajabari, Keranigonj                                                                                                                                                                                                                                                        |  |  |  |
| Total Investment in BDT                              | :             | BDT 1,35,000/-                                                                                                                                                                                                                                                                       |  |  |  |
| Financing                                            | :             | Self BDT 75,000/-(from existing business) 56%                                                                                                                                                                                                                                        |  |  |  |
|                                                      |               | Required Investment BDT 60,000/-(as equity) 44%                                                                                                                                                                                                                                      |  |  |  |
| Present salary/drawings<br>from business (estimates) | : BDT 5,000/- |                                                                                                                                                                                                                                                                                      |  |  |  |
| Proposed Salary                                      | :             | BDT 5,000/-                                                                                                                                                                                                                                                                          |  |  |  |
| Size of shop                                         | :             | 40 ft x 10 ft= 400 square ft                                                                                                                                                                                                                                                         |  |  |  |
| Implementation                                       | :             | <ul> <li>Currently run a fuel wood business.</li> <li>Average 20% gain on sales.</li> <li>The business is operating by entrepreneur. Existing no employee.</li> <li>Collects goods from Ramekanda.</li> <li>The shop is rented.</li> <li>Agreed grace period is 3 months.</li> </ul> |  |  |  |