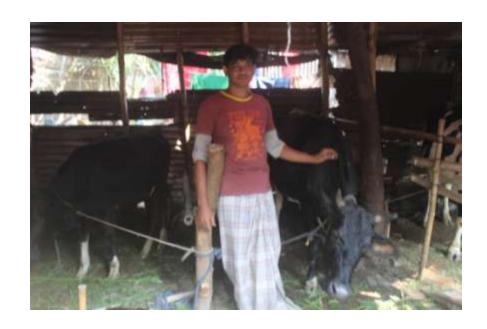

### **Proposed NU Business Name: SHIBASH DAIRY FARM**



Project identification and prepared by: Md Sirajul Islam Keranigonj Unit, Dhaka

Project verified by: Samsul Arefin



| Brief Bio of The Proposed Nobin Udyokta                                                                        |   |                                                                                                                                                                                              |  |  |  |  |  |
|----------------------------------------------------------------------------------------------------------------|---|----------------------------------------------------------------------------------------------------------------------------------------------------------------------------------------------|--|--|--|--|--|
| Name