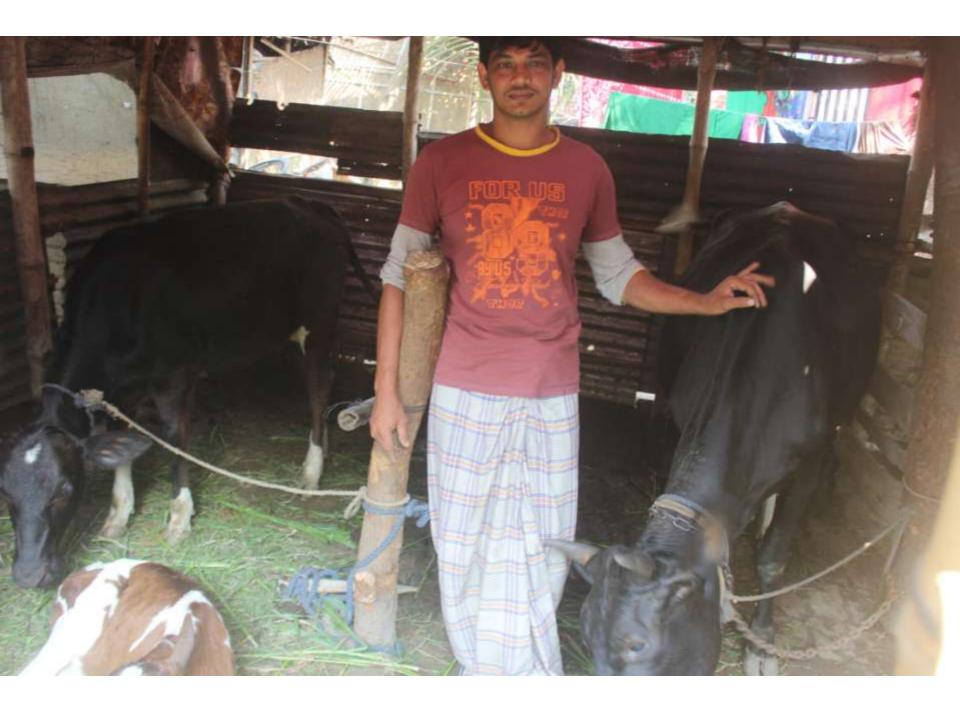

Self BDT 315,000/-(from existing business) 80%

BDT 5,000/-

BDT 5,000/-

20 ft x 10 ft= 200 square ft

■Collects goods from Paragao.

Agreed grace period is 3 months.

■The farm is owned.

■He has two cow and one calf in his farm.

Required Investment BDT 80,000/-(as equity) 20%

Average daily milk production is 10 liter and milk price is BDT 50.

■The business is operating by entrepreneur. Existing no employee.

Present salary/drawings

# Pictures