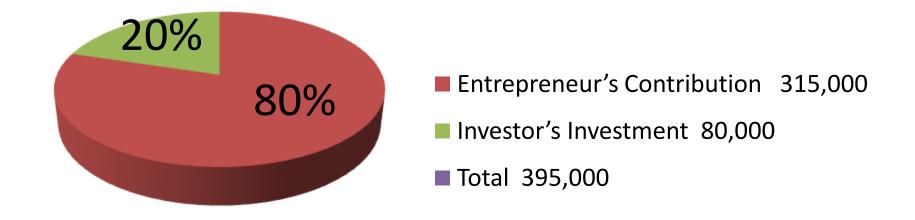

| Investment Breakdown         |       |        |          |      |       |        |          |  |
|------------------------------|-------|--------|----------|------|-------|--------|----------|--|
|                              | sting |        | Proposed |      |       |        |          |  |
| Particulars Qty. Unit Amount |       |        |          | Qty. | Unit  | Amount | Proposed |  |
|                              |       | Price  | (BDT)    |      | Price | (BDT)  | Total    |  |
| Cow                          | 2     | 120000 | 240,000  | 1    | 80000 | 80,000 | 320,000  |  |
| Calf                         | 3     | 25000  | 75,000   | 0    | 0     | 0      | 75,000   |  |
| Total                        | 5     |        | 315,000  | 1    |       | 80,000 | 395,000  |  |