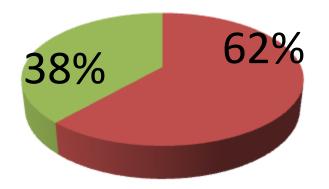

| Proposed Nobin Udyokta Business Info                 |   |                                                                                                                                                                                                                                                                                     |  |  |  |
|------------------------------------------------------|---|-------------------------------------------------------------------------------------------------------------------------------------------------------------------------------------------------------------------------------------------------------------------------------------|--|--|--|
| Business Name                                        | : | IVA STORE                                                                                                                                                                                                                                                                           |  |  |  |
| Location                                             | : | Baghapur, Rajabari, Keranigonj                                                                                                                                                                                                                                                      |  |  |  |
| Total Investment in BDT                              | : | BDT 1,30,000/-                                                                                                                                                                                                                                                                      |  |  |  |
| Financing                                            | : | Self BDT 80,000/-(from existing business) 62%<br>Required Investment BDT 50,000/-(as equity) 38%                                                                                                                                                                                    |  |  |  |
| Present salary/drawings<br>from business (estimates) | : | BDT 5,000/-                                                                                                                                                                                                                                                                         |  |  |  |
| Proposed Salary                                      | : | BDT 5,000/-                                                                                                                                                                                                                                                                         |  |  |  |
| Size of shop                                         | : | 7 ft x 10 ft= 70 square ft                                                                                                                                                                                                                                                          |  |  |  |
| Implementation                                       | : | <ul> <li>Currently run a grocery business.</li> <li>Average 15% gain on sales.</li> <li>The business is operating by entrepreneur. Existing no employee.</li> <li>Collects goods from Abdullahpur.</li> <li>The shop is owned.</li> <li>Agreed grace period is 3 months.</li> </ul> |  |  |  |