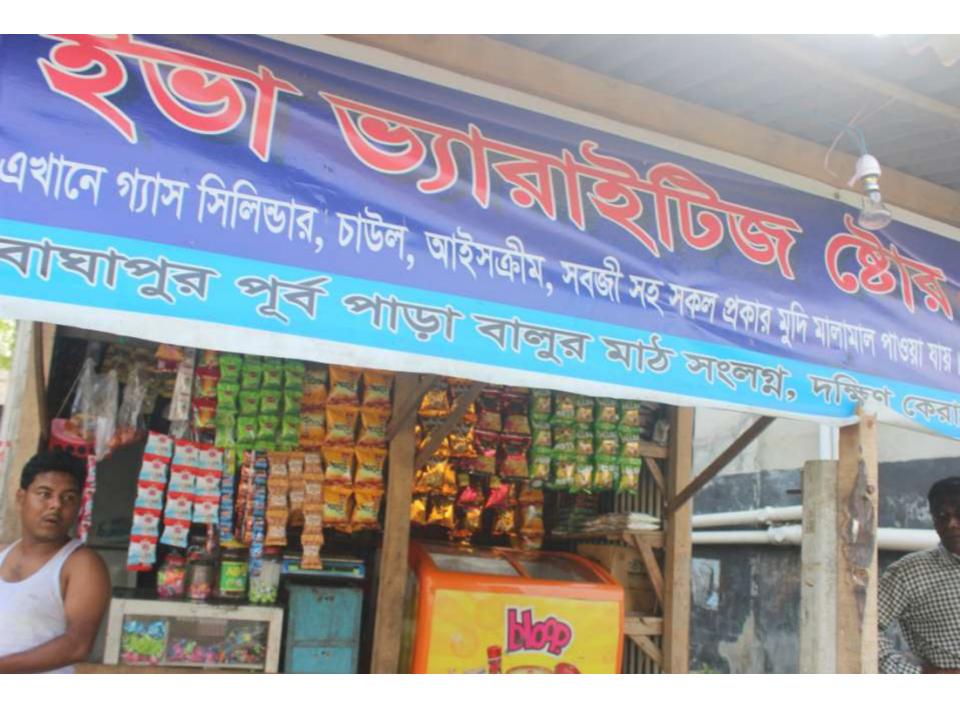

#### Proposed NU Business Name: IVA STORE

Project identification and prepared by: Md Sirjaul Islam Keranigonj Unit, Dhaka Project verified by: Samsul Arefin

| Brief Bio of The Proposed Nobin Udyokta                                                                                                        |       |                                                                                                                                                                                                                |  |  |
|------------------------------------------------------------------------------------------------------------------------------------------------|-------|----------------------------------------------------------------------------------------------------------------------------------------------------------------------------------------------------------------|--|--|
| Name                                                                                                                                           | :     | MD MOKBUL HOQ                                                                                                                                                                                                  |  |  |
| Age                                                                                                                                            | •     | 10-07-1983 (30 Years)                                                                                                                                                                                          |  |  |
| Education, till to date                                                                                                                        | :     | Class 05                                                                                                                                                                                                       |  |  |
| Marital status                                                                                                                                 | •     | Single                                                                                                                                                                                                         |  |  |
| Children                                                                                                                                       | •     | -                                                                                                                                                                                                              |  |  |
| No. of siblings:                                                                                                                               | :     | 02 Brothers                                                                                                                                                                                                    |  |  |
| Address                                                                                                                                        |       | Vill: Baghapur, P.O: Abdullahpur, P.S: Keranigonj, Dist: Dhaka,                                                                                                                                                |  |  |
| Parent's and GB related Info<br>(i) Who is GB member<br>(ii) Mother's name<br>(iii) Father's name<br>(iv) GB member's info                     |       | Mother Father<br>MOST. JOMILA BEGUM<br>LATE. JOJ MIAH<br>Branch: Basta, Centre # 18 (Female),<br>Member ID: 7769, Group No: 13<br>Member since: 02-10-2008 to 2013 <i>(05 Years)</i><br>First Ioan: BDT 10,000 |  |  |
| Further Information:<br>(v) Who pays GB loan installment<br>(vi) Mobile lady<br>(vii) Grameen Education Loan<br>(viii) Any other loan like GB, | : : : | Existing Loan: 20000, Outstanding Ioan: -<br>Mother<br>No<br>No                                                                                                                                                |  |  |
| BRAC ASA etc                                                                                                                                   | •     |                                                                                                                                                                                                                |  |  |

| Proposed Nobin Udyokta Business Info                 |   |                                                                                                                                                                                                                                                                                     |  |  |  |
|------------------------------------------------------|---|-------------------------------------------------------------------------------------------------------------------------------------------------------------------------------------------------------------------------------------------------------------------------------------|--|--|--|
| Business Name                                        | : | IVA STORE                                                                                                                                                                                                                                                                           |  |  |  |
| Location                                             | : | Baghapur, Rajabari, Keranigonj                                                                                                                                                                                                                                                      |  |  |  |
| Total Investment in BDT                              | : | BDT 1,30,000/-                                                                                                                                                                                                                                                                      |  |  |  |
| Financing                                            | : | Self BDT 80,000/-(from existing business) 62%<br>Required Investment BDT 50,000/-(as equity) 38%                                                                                                                                                                                    |  |  |  |
| Present salary/drawings<br>from business (estimates) | : | BDT 5,000/-                                                                                                                                                                                                                                                                         |  |  |  |
| Proposed Salary                                      | : | BDT 5,000/-                                                                                                                                                                                                                                                                         |  |  |  |
| Size of shop                                         | : | 7 ft x 10 ft= 70 square ft                                                                                                                                                                                                                                                          |  |  |  |
| Implementation                                       | : | <ul> <li>Currently run a grocery business.</li> <li>Average 15% gain on sales.</li> <li>The business is operating by entrepreneur. Existing no employee.</li> <li>Collects goods from Abdullahpur.</li> <li>The shop is owned.</li> <li>Agreed grace period is 3 months.</li> </ul> |  |  |  |

Pictures