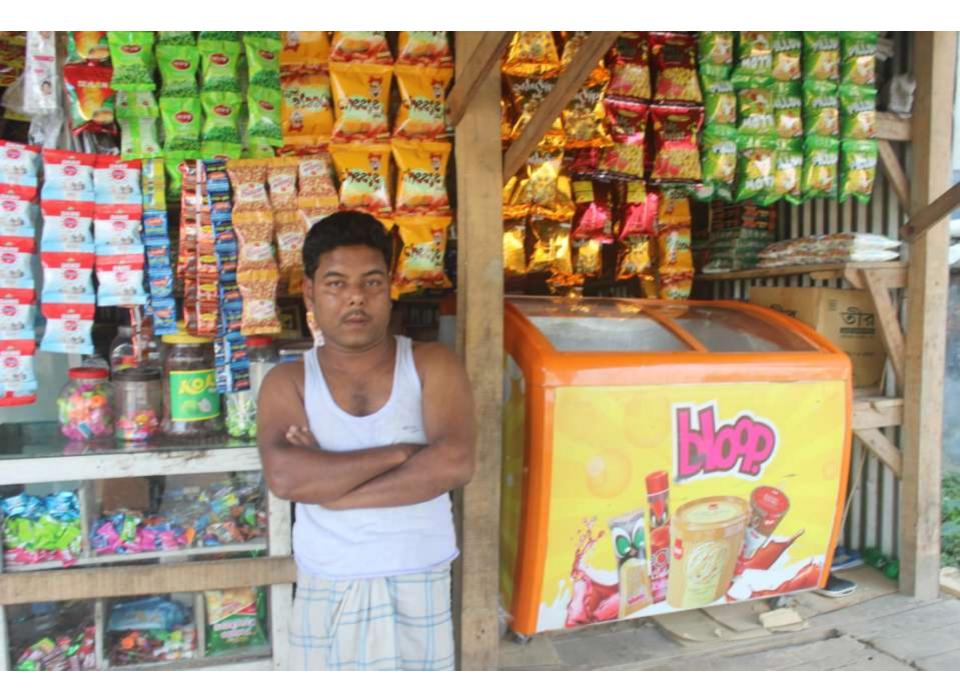

| Proposed Nobin Udyokta Business Info                 |   |                                                                                                                                                                                                                                                                                     |  |  |  |
|------------------------------------------------------|---|-------------------------------------------------------------------------------------------------------------------------------------------------------------------------------------------------------------------------------------------------------------------------------------|--|--|--|
| Business Name                                        | : | IVA STORE                                                                                                                                                                                                                                                                           |  |  |  |
| Location                                             | : | Baghapur, Rajabari, Keranigonj                                                                                                                                                                                                                                                      |  |  |  |
| Total Investment in BDT                              | : | BDT 1,30,000/-                                                                                                                                                                                                                                                                      |  |  |  |
| Financing                                            | : | Self BDT 80,000/-(from existing business) 62%<br>Required Investment BDT 50,000/-(as equity) 38%                                                                                                                                                                                    |  |  |  |
| Present salary/drawings<br>from business (estimates) | : | BDT 5,000/-                                                                                                                                                                                                                                                                         |  |  |  |
| Proposed Salary                                      | : | BDT 5,000/-                                                                                                                                                                                                                                                                         |  |  |  |
| Size of shop                                         | : | 7 ft x 10 ft= 70 square ft                                                                                                                                                                                                                                                          |  |  |  |
| Implementation                                       | : | <ul> <li>Currently run a grocery business.</li> <li>Average 15% gain on sales.</li> <li>The business is operating by entrepreneur. Existing no employee.</li> <li>Collects goods from Abdullahpur.</li> <li>The shop is owned.</li> <li>Agreed grace period is 3 months.</li> </ul> |  |  |  |

Pictures