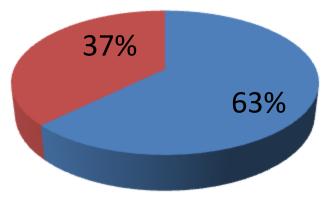

| Proposed Nobin Udyokta Business Info                 |   |                                                                                                                                                                                                                                                                                                                                                                                               |  |  |  |  |
|------------------------------------------------------|---|-----------------------------------------------------------------------------------------------------------------------------------------------------------------------------------------------------------------------------------------------------------------------------------------------------------------------------------------------------------------------------------------------|--|--|--|--|
| Business Name                                        | : | RUNA BEDING STORE                                                                                                                                                                                                                                                                                                                                                                             |  |  |  |  |
| Location                                             | : | Kawla Bazar,Dakshinkhan,Dhaka                                                                                                                                                                                                                                                                                                                                                                 |  |  |  |  |
| Total Investment in BDT                              | : | BDT 10,70,000/-                                                                                                                                                                                                                                                                                                                                                                               |  |  |  |  |
| Financing                                            | • | Self BDT 6,70,000/- (from existing business) 63%<br>Required Investment BDT 400,000/- (as equity)37%                                                                                                                                                                                                                                                                                          |  |  |  |  |
| Present salary/drawings<br>from business (estimates) | : | BDT 7,000                                                                                                                                                                                                                                                                                                                                                                                     |  |  |  |  |
| Proposed Salary                                      | : | BDT 7,000                                                                                                                                                                                                                                                                                                                                                                                     |  |  |  |  |
| Size of shop                                         | : | 16 ft x 30 ft= 480 square ft                                                                                                                                                                                                                                                                                                                                                                  |  |  |  |  |
| Security of the shop                                 | : | BDT 200,000                                                                                                                                                                                                                                                                                                                                                                                   |  |  |  |  |
| Implementation                                       | : | <ul> <li>The business is planned to be scaled up by investment in existing goods like; bed sheet, Foam, Jajim, Varities Cover etc.</li> <li>Average 20% gain on sales.</li> <li>The business is operating by entrepreneur. Existing three employee.</li> <li>The shop is rented.</li> <li>Collects goods from Islampur, Baburhat, Dhaka.</li> <li>Agreed grace period is 3 months.</li> </ul> |  |  |  |  |