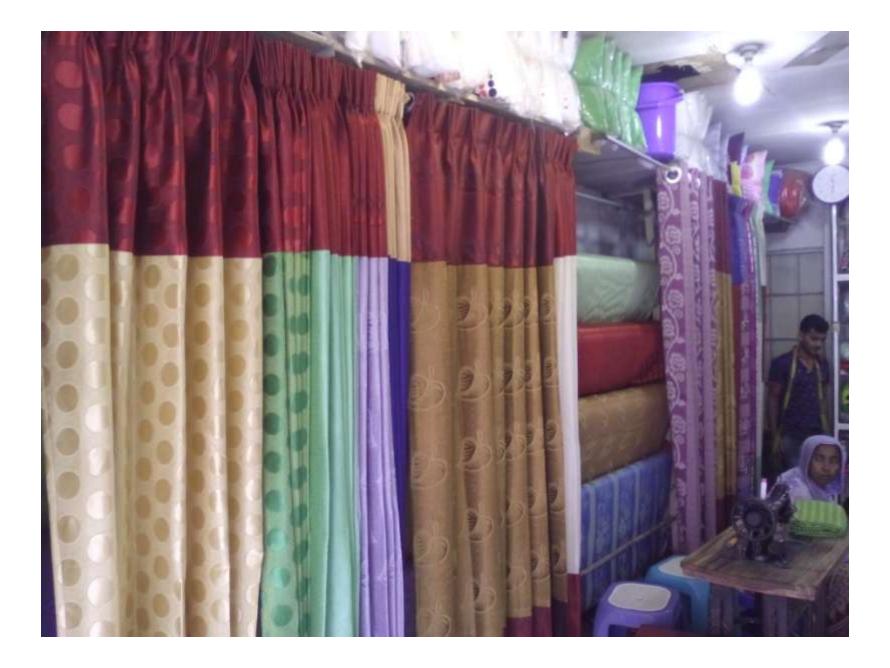

| Proposed Nobin Udyokta Business Info                 |   |                                                                                                                                                                                                                                                                                                                                                                                               |  |  |  |  |
|------------------------------------------------------|---|-----------------------------------------------------------------------------------------------------------------------------------------------------------------------------------------------------------------------------------------------------------------------------------------------------------------------------------------------------------------------------------------------|--|--|--|--|
| Business Name                                        | : | RUNA BEDING STORE                                                                                                                                                                                                                                                                                                                                                                             |  |  |  |  |
| Location                                             | : | Kawla Bazar,Dakshinkhan,Dhaka                                                                                                                                                                                                                                                                                                                                                                 |  |  |  |  |
| Total Investment in BDT                              | : | BDT 10,70,000/-                                                                                                                                                                                                                                                                                                                                                                               |  |  |  |  |
| Financing                                            | • | Self BDT 6,70,000/- (from existing business) 63%<br>Required Investment BDT 400,000/- (as equity)37%                                                                                                                                                                                                                                                                                          |  |  |  |  |
| Present salary/drawings<br>from business (estimates) | : | BDT 7,000                                                                                                                                                                                                                                                                                                                                                                                     |  |  |  |  |
| Proposed Salary                                      | : | BDT 7,000                                                                                                                                                                                                                                                                                                                                                                                     |  |  |  |  |
| Size of shop                                         | : | 16 ft x 30 ft= 480 square ft                                                                                                                                                                                                                                                                                                                                                                  |  |  |  |  |
| Security of the shop                                 | : | BDT 200,000                                                                                                                                                                                                                                                                                                                                                                                   |  |  |  |  |
| Implementation                                       | : | <ul> <li>The business is planned to be scaled up by investment in existing goods like; bed sheet, Foam, Jajim, Varities Cover etc.</li> <li>Average 20% gain on sales.</li> <li>The business is operating by entrepreneur. Existing three employee.</li> <li>The shop is rented.</li> <li>Collects goods from Islampur, Baburhat, Dhaka.</li> <li>Agreed grace period is 3 months.</li> </ul> |  |  |  |  |