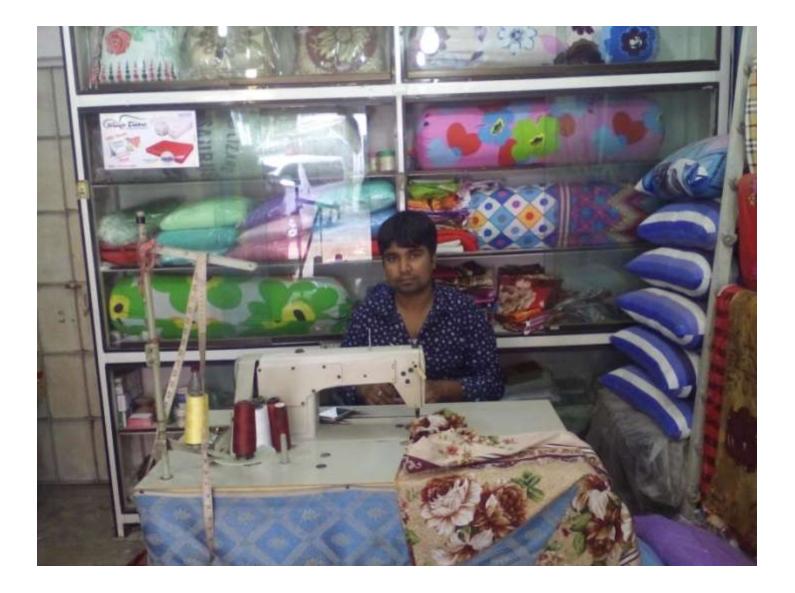

| Proposed Nobin Udyokta Business Info                 |   |                                                                                                                                                                                                                                                                                                                                                                                               |  |  |  |  |
|------------------------------------------------------|---|-----------------------------------------------------------------------------------------------------------------------------------------------------------------------------------------------------------------------------------------------------------------------------------------------------------------------------------------------------------------------------------------------|--|--|--|--|
| Business Name                                        | : | RUNA BEDING STORE                                                                                                                                                                                                                                                                                                                                                                             |  |  |  |  |
| Location                                             | : | Kawla Bazar,Dakshinkhan,Dhaka                                                                                                                                                                                                                                                                                                                                                                 |  |  |  |  |
| Total Investment in BDT                              | : | BDT 10,70,000/-                                                                                                                                                                                                                                                                                                                                                                               |  |  |  |  |
| Financing                                            | • | Self BDT 6,70,000/- (from existing business) 63%<br>Required Investment BDT 400,000/- (as equity)37%                                                                                                                                                                                                                                                                                          |  |  |  |  |
| Present salary/drawings<br>from business (estimates) | : | BDT 7,000                                                                                                                                                                                                                                                                                                                                                                                     |  |  |  |  |
| Proposed Salary                                      | : | BDT 7,000                                                                                                                                                                                                                                                                                                                                                                                     |  |  |  |  |
| Size of shop                                         | : | 16 ft x 30 ft= 480 square ft                                                                                                                                                                                                                                                                                                                                                                  |  |  |  |  |
| Security of the shop                                 | : | BDT 200,000                                                                                                                                                                                                                                                                                                                                                                                   |  |  |  |  |
| Implementation                                       | : | <ul> <li>The business is planned to be scaled up by investment in existing goods like; bed sheet, Foam, Jajim, Varities Cover etc.</li> <li>Average 20% gain on sales.</li> <li>The business is operating by entrepreneur. Existing three employee.</li> <li>The shop is rented.</li> <li>Collects goods from Islampur, Baburhat, Dhaka.</li> <li>Agreed grace period is 3 months.</li> </ul> |  |  |  |  |