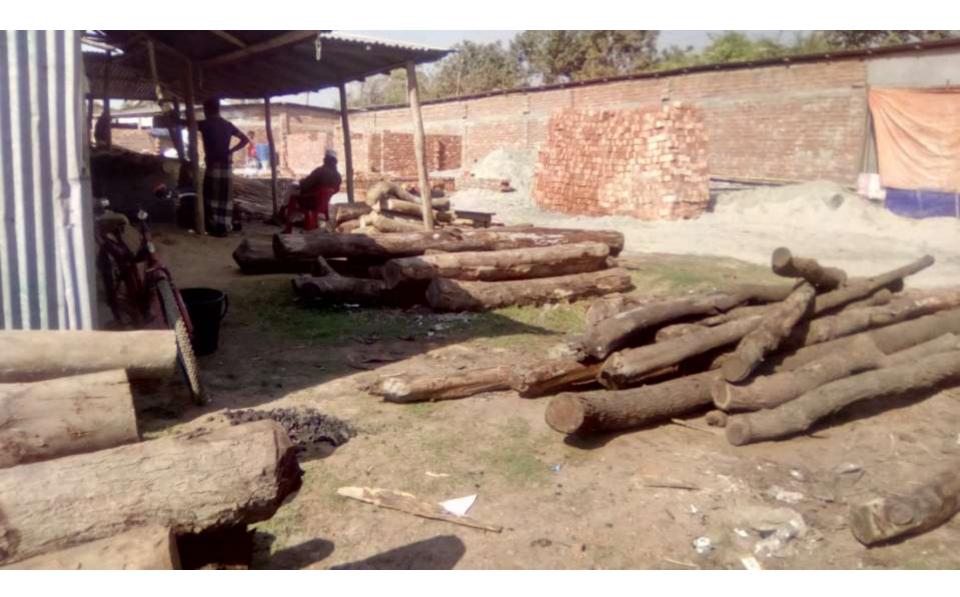

| Proposed Nobin Udyokta Business Info                 |   |                                                                                                                                                                                                                                                                                                                                                                                                                                                                                                     |  |  |  |
|------------------------------------------------------|---|-----------------------------------------------------------------------------------------------------------------------------------------------------------------------------------------------------------------------------------------------------------------------------------------------------------------------------------------------------------------------------------------------------------------------------------------------------------------------------------------------------|--|--|--|
| Business Name                                        | : | M/S MOM SHO MIL AND FURNITURE MAT                                                                                                                                                                                                                                                                                                                                                                                                                                                                   |  |  |  |
| Location                                             | : | Islampur bazzer , Gazipur                                                                                                                                                                                                                                                                                                                                                                                                                                                                           |  |  |  |
| Total Investment in BDT                              | : | BDT 6,90,000/-                                                                                                                                                                                                                                                                                                                                                                                                                                                                                      |  |  |  |
| Financing                                            | : | Self BDT 5,90,000/- (from existing business) 86%<br>Required Investment BDT 1,00,000/- (as equity) 14%                                                                                                                                                                                                                                                                                                                                                                                              |  |  |  |
| Present salary/drawings<br>from business (estimates) | : | BDT 5,000                                                                                                                                                                                                                                                                                                                                                                                                                                                                                           |  |  |  |
| Proposed Salary                                      | : | BDT 5,000                                                                                                                                                                                                                                                                                                                                                                                                                                                                                           |  |  |  |
| Size of shop                                         | : | 90 ft x 50 ft= 4500 square ft                                                                                                                                                                                                                                                                                                                                                                                                                                                                       |  |  |  |
| Security of the shop                                 | : | 300,000                                                                                                                                                                                                                                                                                                                                                                                                                                                                                             |  |  |  |
| Implementation                                       | : | <ul> <li>The business is planned to be scaled up by investment in existing goods like; Mango Wood, Plam Wood, Teak Wood, Akashmoni Wood, Chambol Wood, Mililiam Wood, Gorjon Wood etc.</li> <li>Average 20% gain on sales.</li> <li>The business is operating by entrepreneur. Existing 2 employee.</li> <li>After getting equity fund No employee will be appointed.</li> <li>The shop Rent .</li> <li>Collects goods from Barisal, Rangpur .</li> <li>Agreed grace period is 3 months.</li> </ul> |  |  |  |

Pictures