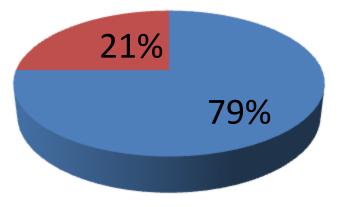

| Proposed Nobin Udyokta Business Info                 |   |                                                                                                                                                                                                                                                                                                                                                                                     |  |  |  |
|------------------------------------------------------|---|-------------------------------------------------------------------------------------------------------------------------------------------------------------------------------------------------------------------------------------------------------------------------------------------------------------------------------------------------------------------------------------|--|--|--|
| Business Name                                        | : | SHEIKH FARNITURE                                                                                                                                                                                                                                                                                                                                                                    |  |  |  |
| Location                                             | : | Akota market, Siraj dikhan.                                                                                                                                                                                                                                                                                                                                                         |  |  |  |
| Total Investment in BDT                              | : | BDT 484,000/-                                                                                                                                                                                                                                                                                                                                                                       |  |  |  |
| Financing                                            | : | Self BDT 384,000/- (from existing business) 79%<br>Required Investment BDT 100,000/- (as equity) 21%                                                                                                                                                                                                                                                                                |  |  |  |
| Present salary/drawings<br>from business (estimates) | : | BDT 5,000                                                                                                                                                                                                                                                                                                                                                                           |  |  |  |
| Proposed Salary                                      | : | BDT 5,000                                                                                                                                                                                                                                                                                                                                                                           |  |  |  |
| Size of shop                                         | : | 36 ft x 11 ft= 396 square ft                                                                                                                                                                                                                                                                                                                                                        |  |  |  |
| Security of the shop                                 | : | BDT 100,000                                                                                                                                                                                                                                                                                                                                                                         |  |  |  |
| Implementation                                       | : | <ul> <li>The business is planned to be scaled up by investment in existing goods like; Almirah, box bed, sukes, dasin table etc.</li> <li>Average 25% gain on sales.</li> <li>The business is operating by entrepreneur. Existing three employee.</li> <li>The shop is rented.</li> <li>Collects goods from jurain,munshigonj.</li> <li>Agreed grace period is 3 months.</li> </ul> |  |  |  |