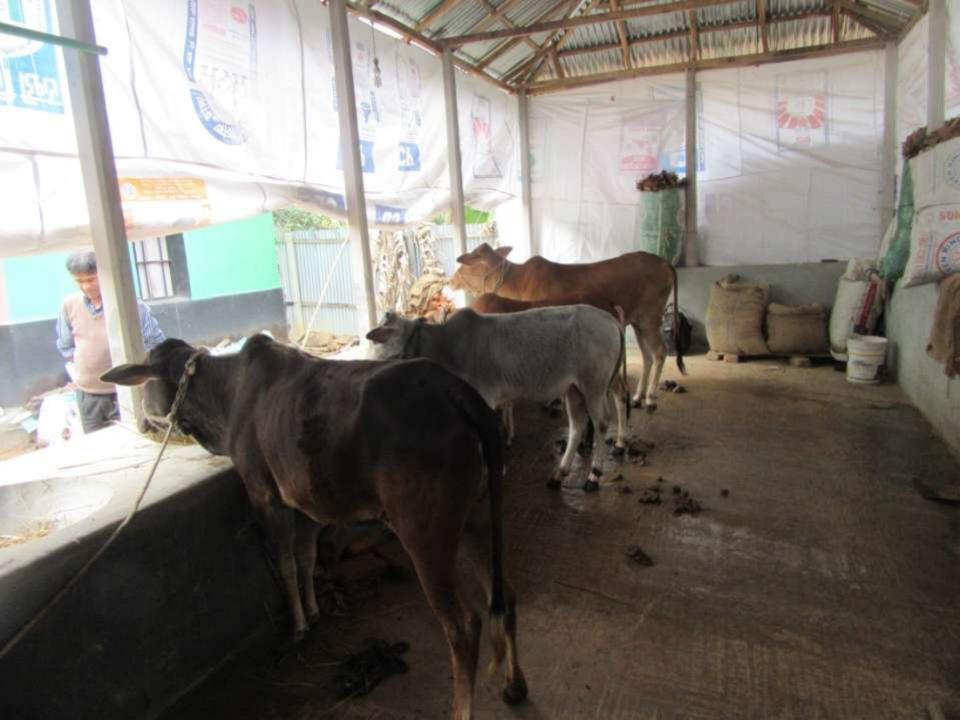

# Pictures

| Proposed Nobin Udyokta Business Info              |   |                                                                                                                                                                                                                                                                                                                                     |  |  |  |
|---------------------------------------------------|---|-------------------------------------------------------------------------------------------------------------------------------------------------------------------------------------------------------------------------------------------------------------------------------------------------------------------------------------|--|--|--|
| Business Name                                     | : | MAYA AGRO FARM                                                                                                                                                                                                                                                                                                                      |  |  |  |
| Location                                          | : | Bottula mor,Sreepur,Gajipur.                                                                                                                                                                                                                                                                                                        |  |  |  |
| Total Investment in BDT                           | : | BDT 1,90,000/-                                                                                                                                                                                                                                                                                                                      |  |  |  |
| Financing                                         | : | Self BDT 1,30,000/- (from existing business) 68% Required Investment BDT 60,000/- (as equity) 32%                                                                                                                                                                                                                                   |  |  |  |
| Present salary/drawings from business (estimates) | : | BDT 5,000                                                                                                                                                                                                                                                                                                                           |  |  |  |
| Proposed Salary                                   | : | BDT 5,000                                                                                                                                                                                                                                                                                                                           |  |  |  |
| Size of shop                                      | : | 15ft x 30 ft= 450 square ft                                                                                                                                                                                                                                                                                                         |  |  |  |
| Implementation                                    | : | <ul> <li>he has 2 cow and one ox in her farm.</li> <li>Average Daily milk production is 10 liter and milk price is BDT 50.</li> <li>The business is operating by entrepreneur. Existing no employee.</li> <li>The farm is owned.</li> <li>Collects goods from Simlapara Bazar.</li> <li>Agreed grace period is 3 months.</li> </ul> |  |  |  |