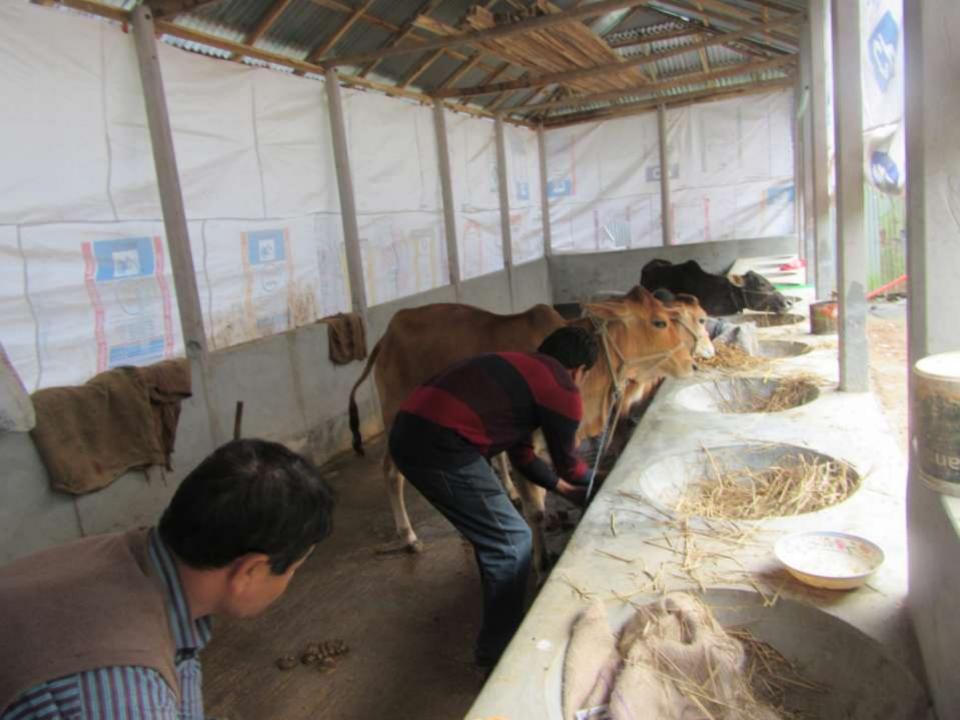

# Pictures

| Proposed Nobin Udyokta Business Info              |   |                                                                                                                                                                                                                                                                                                                                     |  |  |  |
|---------------------------------------------------|---|-------------------------------------------------------------------------------------------------------------------------------------------------------------------------------------------------------------------------------------------------------------------------------------------------------------------------------------|--|--|--|
| Business Name                                     | : | MAYA AGRO FARM                                                                                                                                                                                                                                                                                                                      |  |  |  |
| Location                                          | : | Bottula mor,Sreepur,Gajipur.                                                                                                                                                                                                                                                                                                        |  |  |  |
| Total Investment in BDT                           | : | BDT 1,90,000/-                                                                                                                                                                                                                                                                                                                      |  |  |  |
| Financing                                         | : | Self BDT 1,30,000/- (from existing business) 68% Required Investment BDT 60,000/- (as equity) 32%                                                                                                                                                                                                                                   |  |  |  |
| Present salary/drawings from business (estimates) | : | BDT 5,000                                                                                                                                                                                                                                                                                                                           |  |  |  |
| Proposed Salary                                   | : | BDT 5,000                                                                                                                                                                                                                                                                                                                           |  |  |  |
| Size of shop                                      | : | 15ft x 30 ft= 450 square ft                                                                                                                                                                                                                                                                                                         |  |  |  |
| Implementation                                    | : | <ul> <li>he has 2 cow and one ox in her farm.</li> <li>Average Daily milk production is 10 liter and milk price is BDT 50.</li> <li>The business is operating by entrepreneur. Existing no employee.</li> <li>The farm is owned.</li> <li>Collects goods from Simlapara Bazar.</li> <li>Agreed grace period is 3 months.</li> </ul> |  |  |  |