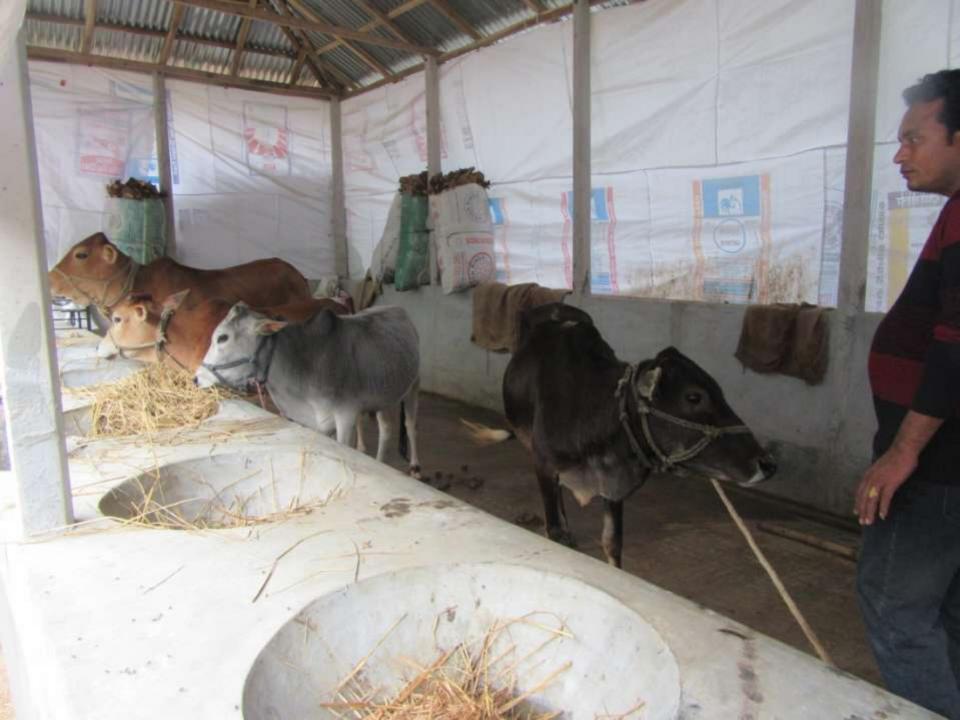

# Pictures

| Proposed Nobin Udyokta Business Info              |   |                                                                                                                                                                                                                                                                                                                                     |  |  |  |
|---------------------------------------------------|---|-------------------------------------------------------------------------------------------------------------------------------------------------------------------------------------------------------------------------------------------------------------------------------------------------------------------------------------|--|--|--|
| Business Name                                     | : | MAYA AGRO FARM                                                                                                                                                                                                                                                                                                                      |  |  |  |
| Location                                          | : | Bottula mor,Sreepur,Gajipur.                                                                                                                                                                                                                                                                                                        |  |  |  |
| Total Investment in BDT                           | : | BDT 1,90,000/-                                                                                                                                                                                                                                                                                                                      |  |  |  |
| Financing                                         | : | Self BDT 1,30,000/- (from existing business) 68% Required Investment BDT 60,000/- (as equity) 32%                                                                                                                                                                                                                                   |  |  |  |
| Present salary/drawings from business (estimates) | : | BDT 5,000                                                                                                                                                                                                                                                                                                                           |  |  |  |
| Proposed Salary                                   | : | BDT 5,000                                                                                                                                                                                                                                                                                                                           |  |  |  |
| Size of shop                                      | : | 15ft x 30 ft= 450 square ft                                                                                                                                                                                                                                                                                                         |  |  |  |
| Implementation                                    | : | <ul> <li>he has 2 cow and one ox in her farm.</li> <li>Average Daily milk production is 10 liter and milk price is BDT 50.</li> <li>The business is operating by entrepreneur. Existing no employee.</li> <li>The farm is owned.</li> <li>Collects goods from Simlapara Bazar.</li> <li>Agreed grace period is 3 months.</li> </ul> |  |  |  |