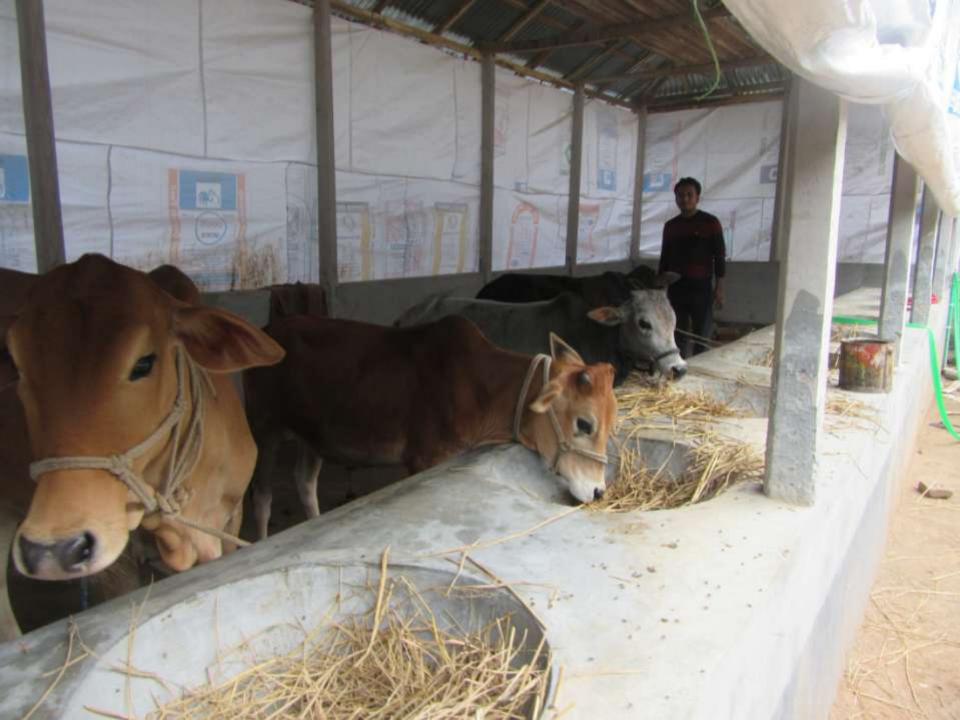

|              |              |         |
|     | Investment Day Back (Including                    |              |              |         |
| 2.3 | Investment Pay Back (Including Ownership Tr. Fee) | 24,000       | 24,000       | 24000   |
|     | Total Cash Outflow                                | 96,000       | 36,000       | 24000   |
| 3   | Net Cash Surplus                                  | 1,16,400     | 2,41,940     |         |

### **SWOT ANALYSIS**

# Strength

Employment: Self: 01 Family:0 1 Others:0

Experience & Skill: 2 Years Quality goods & services;

Skill and experience;

# WEAKNESS

Lack of Capital/Investment

### **O**PPORTUNITIES

Huge demand in the community Location of farm; Regular customers;

### THREATS

Theft Fire

Political unrest

# Pictures























# **FAMILY PICTURE**