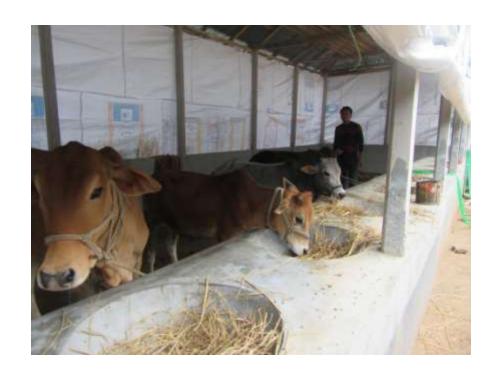

### Proposed NU Business Nam; MAYA AGRO FARM



Project identification and prepared by: Md Anarul Islam, Mawna Unit, Dhaka

Project verified by: Siddiqur Rahman



| Brief Bio of The Proposed Nobin Udyokta                                                                        |        |                                                                                                                                                                                              |  |  |  |
|----------------------------------------------------------------------------------------------------------------|--------|----------------------------------------------------------------------------------------------------------------------------------------------------------------------------------------------|--|--|--|
| Name