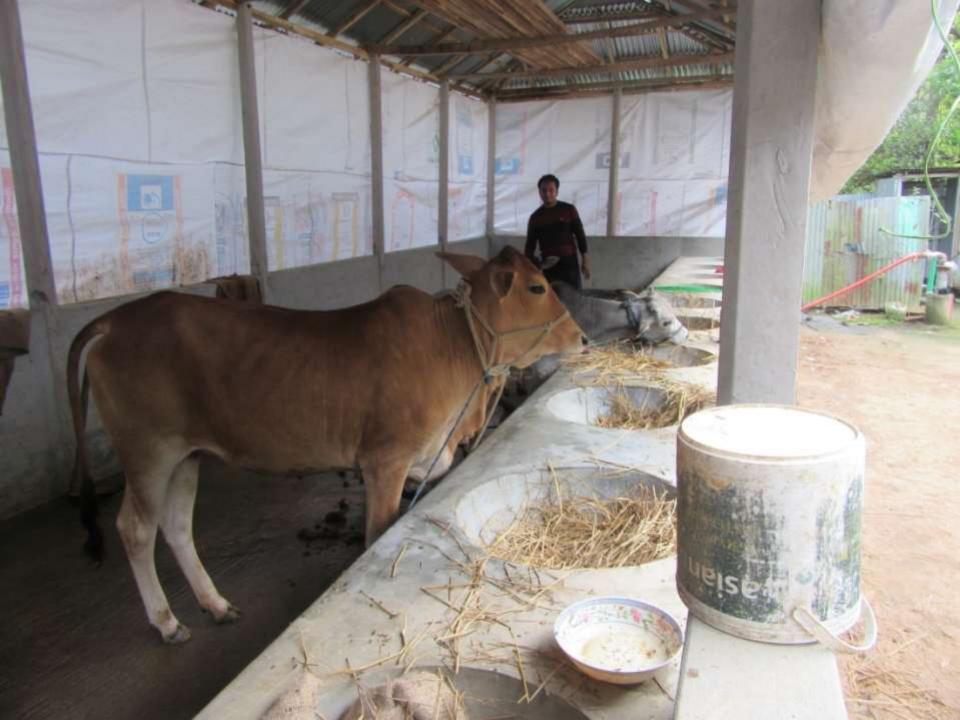

|              |              |         |
|     | Investment Day Back (Including                    |              |              |         |
| 2.3 | Investment Pay Back (Including Ownership Tr. Fee) | 24,000       | 24,000       | 24000   |
|     | Total Cash Outflow                                | 96,000       | 36,000       | 24000   |
| 3   | Net Cash Surplus                                  | 1,16,400     | 2,41,940     |         |

### **SWOT ANALYSIS**

# Strength

Employment: Self: 01 Family:0 1 Others:0

Experience & Skill: 2 Years Quality goods & services;

Skill and experience;

# WEAKNESS

Lack of Capital/Investment

### **O**PPORTUNITIES

Huge demand in the community Location of farm; Regular customers;

### THREATS

Theft Fire

Political unrest

# Pictures























# **FAMILY PICTURE**