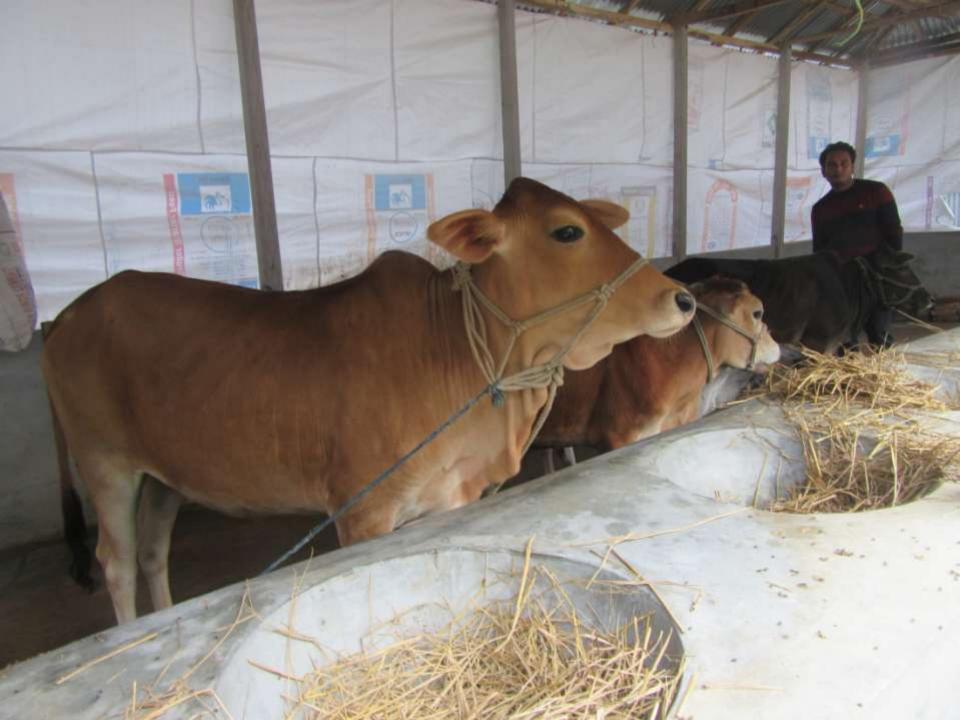

# Pictures

| Proposed Nobin Udyokta Business Info              |   |                                                                                                                                                                                                                                                                                                                                     |  |  |  |
|---------------------------------------------------|---|-------------------------------------------------------------------------------------------------------------------------------------------------------------------------------------------------------------------------------------------------------------------------------------------------------------------------------------|--|--|--|
| Business Name                                     | : | MAYA AGRO FARM                                                                                                                                                                                                                                                                                                                      |  |  |  |
| Location                                          | : | Bottula mor,Sreepur,Gajipur.                                                                                                                                                                                                                                                                                                        |  |  |  |
| Total Investment in BDT                           | : | BDT 1,90,000/-                                                                                                                                                                                                                                                                                                                      |  |  |  |
| Financing                                         | : | Self BDT 1,30,000/- (from existing business) 68% Required Investment BDT 60,000/- (as equity) 32%                                                                                                                                                                                                                                   |  |  |  |
| Present salary/drawings from business (estimates) | : | BDT 5,000                                                                                                                                                                                                                                                                                                                           |  |  |  |
| Proposed Salary                                   | : | BDT 5,000                                                                                                                                                                                                                                                                                                                           |  |  |  |
| Size of shop                                      | : | 15ft x 30 ft= 450 square ft                                                                                                                                                                                                                                                                                                         |  |  |  |
| Implementation                                    | : | <ul> <li>he has 2 cow and one ox in her farm.</li> <li>Average Daily milk production is 10 liter and milk price is BDT 50.</li> <li>The business is operating by entrepreneur. Existing no employee.</li> <li>The farm is owned.</li> <li>Collects goods from Simlapara Bazar.</li> <li>Agreed grace period is 3 months.</li> </ul> |  |  |  |