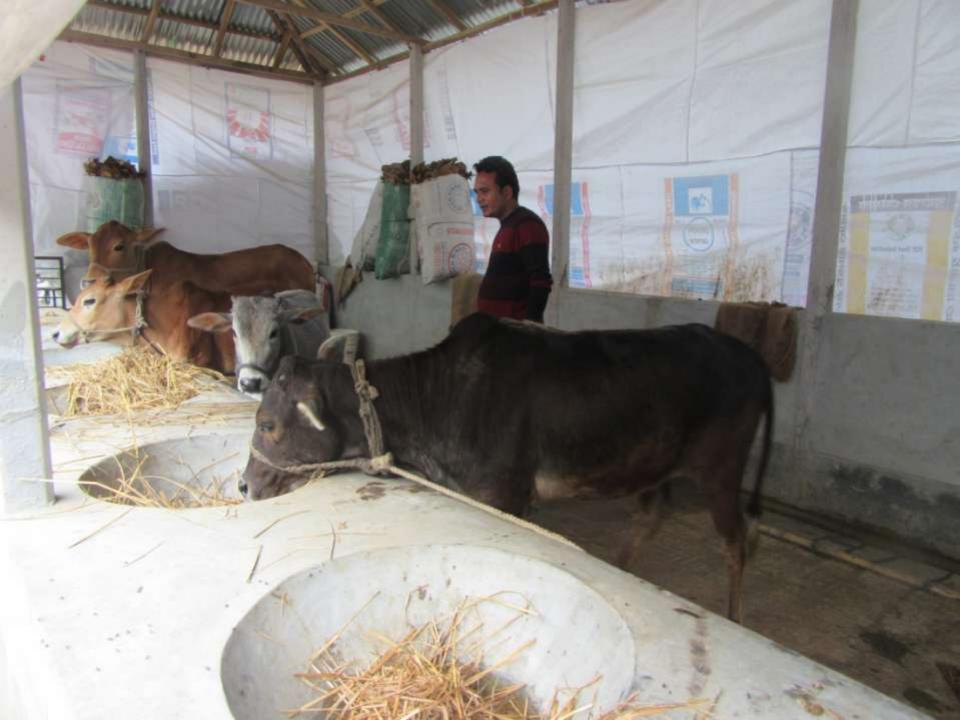

# Pictures

| Proposed Nobin Udyokta Business Info              |   |                                                                                                                                                                                                                                                                                                                                     |  |  |  |
|---------------------------------------------------|---|-------------------------------------------------------------------------------------------------------------------------------------------------------------------------------------------------------------------------------------------------------------------------------------------------------------------------------------|--|--|--|
| Business Name                                     | : | MAYA AGRO FARM                                                                                                                                                                                                                                                                                                                      |  |  |  |
| Location                                          | : | Bottula mor,Sreepur,Gajipur.                                                                                                                                                                                                                                                                                                        |  |  |  |
| Total Investment in BDT                           | : | BDT 1,90,000/-                                                                                                                                                                                                                                                                                                                      |  |  |  |
| Financing                                         | : | Self BDT 1,30,000/- (from existing business) 68% Required Investment BDT 60,000/- (as equity) 32%                                                                                                                                                                                                                                   |  |  |  |
| Present salary/drawings from business (estimates) | : | BDT 5,000                                                                                                                                                                                                                                                                                                                           |  |  |  |
| Proposed Salary                                   | : | BDT 5,000                                                                                                                                                                                                                                                                                                                           |  |  |  |
| Size of shop                                      | : | 15ft x 30 ft= 450 square ft                                                                                                                                                                                                                                                                                                         |  |  |  |
| Implementation                                    | : | <ul> <li>he has 2 cow and one ox in her farm.</li> <li>Average Daily milk production is 10 liter and milk price is BDT 50.</li> <li>The business is operating by entrepreneur. Existing no employee.</li> <li>The farm is owned.</li> <li>Collects goods from Simlapara Bazar.</li> <li>Agreed grace period is 3 months.</li> </ul> |  |  |  |