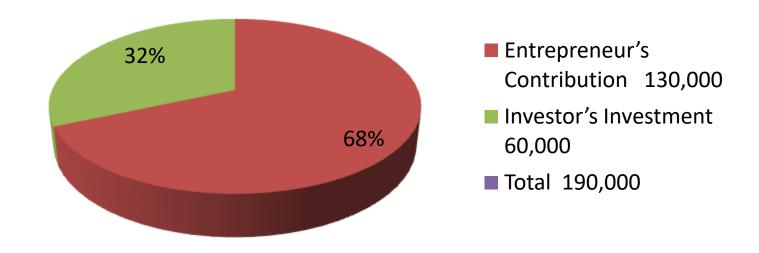

| Proposed Nobin Udyokta Business Info              |   |                                                                                                                                                                                                                                                                                                                                     |  |  |  |
|---------------------------------------------------|---|-------------------------------------------------------------------------------------------------------------------------------------------------------------------------------------------------------------------------------------------------------------------------------------------------------------------------------------|--|--|--|
| Business Name                                     | : | MAYA AGRO FARM                                                                                                                                                                                                                                                                                                                      |  |  |  |
| Location                                          | : | Bottula mor,Sreepur,Gajipur.                                                                                                                                                                                                                                                                                                        |  |  |  |
| Total Investment in BDT                           | : | BDT 1,90,000/-                                                                                                                                                                                                                                                                                                                      |  |  |  |
| Financing                                         | : | Self BDT 1,30,000/- (from existing business) 68% Required Investment BDT 60,000/- (as equity) 32%                                                                                                                                                                                                                                   |  |  |  |
| Present salary/drawings from business (estimates) | : | BDT 5,000                                                                                                                                                                                                                                                                                                                           |  |  |  |
| Proposed Salary                                   | : | BDT 5,000                                                                                                                                                                                                                                                                                                                           |  |  |  |
| Size of shop                                      | : | 15ft x 30 ft= 450 square ft                                                                                                                                                                                                                                                                                                         |  |  |  |
| Implementation                                    | : | <ul> <li>he has 2 cow and one ox in her farm.</li> <li>Average Daily milk production is 10 liter and milk price is BDT 50.</li> <li>The business is operating by entrepreneur. Existing no employee.</li> <li>The farm is owned.</li> <li>Collects goods from Simlapara Bazar.</li> <li>Agreed grace period is 3 months.</li> </ul> |  |  |  |

| Investment Breakdown |      |        |                                    |   |          |          |          |  |
|----------------------|------|--------|------------------------------------|---|----------|----------|----------|--|
| Existing             |      |        |                                    |   | Proposed |          |          |  |
| Particulars          | Qty. | Unit   | Unit Amoun Qty. Unit Amount Propos |   |          | Proposed |          |  |
|                      |      | Price  | t (BDT)                            |   | Price    | (BDT)    | Total    |  |
| Cow                  | 2    | 45,000 | 90,000                             | 1 | 60,000   | 60,000   | 1,50,000 |  |
| ох                   | 1    | 40,000 | 40,000                             | 0 | 0        | 0        | 40,000   |  |
| Total                | 3    |        | 130,000                            | 1 |          | 60,000   | 1,90,000 |  |