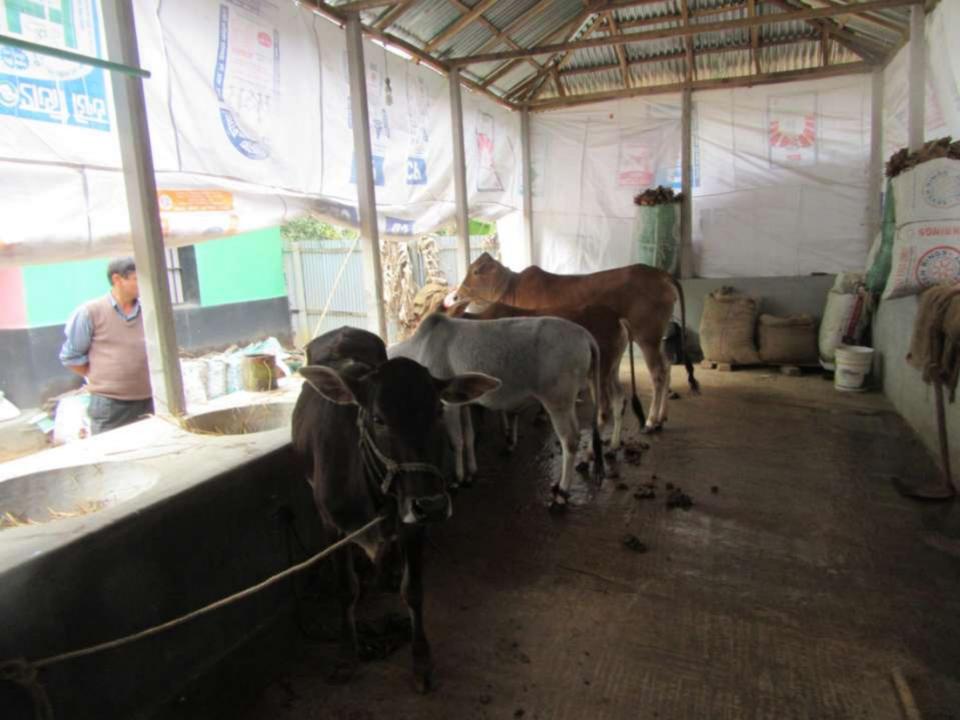

# Pictures

| Proposed Nobin Udyokta Business Info              |   |                                                                                                                                                                                                                                                                                                                                     |  |  |  |
|---------------------------------------------------|---|-------------------------------------------------------------------------------------------------------------------------------------------------------------------------------------------------------------------------------------------------------------------------------------------------------------------------------------|--|--|--|
| Business Name                                     | : | MAYA AGRO FARM                                                                                                                                                                                                                                                                                                                      |  |  |  |
| Location                                          | : | Bottula mor,Sreepur,Gajipur.                                                                                                                                                                                                                                                                                                        |  |  |  |
| Total Investment in BDT                           | : | BDT 1,90,000/-                                                                                                                                                                                                                                                                                                                      |  |  |  |
| Financing                                         | : | Self BDT 1,30,000/- (from existing business) 68% Required Investment BDT 60,000/- (as equity) 32%                                                                                                                                                                                                                                   |  |  |  |
| Present salary/drawings from business (estimates) | : | BDT 5,000                                                                                                                                                                                                                                                                                                                           |  |  |  |
| Proposed Salary                                   | : | BDT 5,000                                                                                                                                                                                                                                                                                                                           |  |  |  |
| Size of shop                                      | : | 15ft x 30 ft= 450 square ft                                                                                                                                                                                                                                                                                                         |  |  |  |
| Implementation                                    | : | <ul> <li>he has 2 cow and one ox in her farm.</li> <li>Average Daily milk production is 10 liter and milk price is BDT 50.</li> <li>The business is operating by entrepreneur. Existing no employee.</li> <li>The farm is owned.</li> <li>Collects goods from Simlapara Bazar.</li> <li>Agreed grace period is 3 months.</li> </ul> |  |  |  |