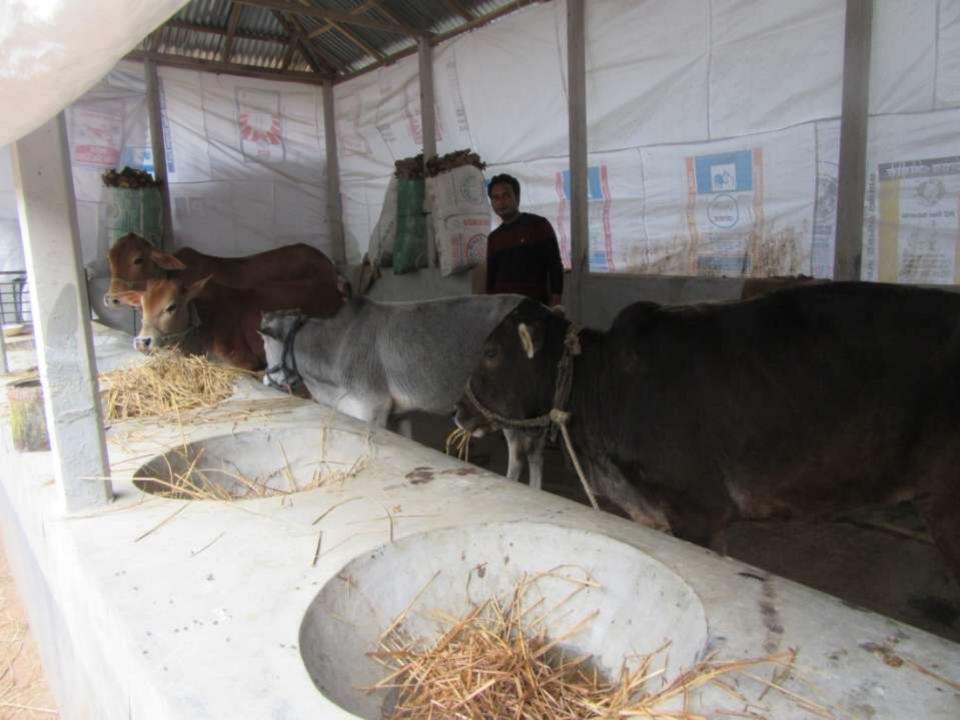

# Pictures

| Proposed Nobin Udyokta Business Info              |   |                                                                                                                                                                                                                                                                                                                                     |  |  |  |
|---------------------------------------------------|---|-------------------------------------------------------------------------------------------------------------------------------------------------------------------------------------------------------------------------------------------------------------------------------------------------------------------------------------|--|--|--|
| Business Name                                     | : | MAYA AGRO FARM                                                                                                                                                                                                                                                                                                                      |  |  |  |
| Location                                          | : | Bottula mor,Sreepur,Gajipur.                                                                                                                                                                                                                                                                                                        |  |  |  |
| Total Investment in BDT                           | : | BDT 1,90,000/-                                                                                                                                                                                                                                                                                                                      |  |  |  |
| Financing                                         | : | Self BDT 1,30,000/- (from existing business) 68% Required Investment BDT 60,000/- (as equity) 32%                                                                                                                                                                                                                                   |  |  |  |
| Present salary/drawings from business (estimates) | : | BDT 5,000                                                                                                                                                                                                                                                                                                                           |  |  |  |
| Proposed Salary                                   | : | BDT 5,000                                                                                                                                                                                                                                                                                                                           |  |  |  |
| Size of shop                                      | : | 15ft x 30 ft= 450 square ft                                                                                                                                                                                                                                                                                                         |  |  |  |
| Implementation                                    | : | <ul> <li>he has 2 cow and one ox in her farm.</li> <li>Average Daily milk production is 10 liter and milk price is BDT 50.</li> <li>The business is operating by entrepreneur. Existing no employee.</li> <li>The farm is owned.</li> <li>Collects goods from Simlapara Bazar.</li> <li>Agreed grace period is 3 months.</li> </ul> |  |  |  |