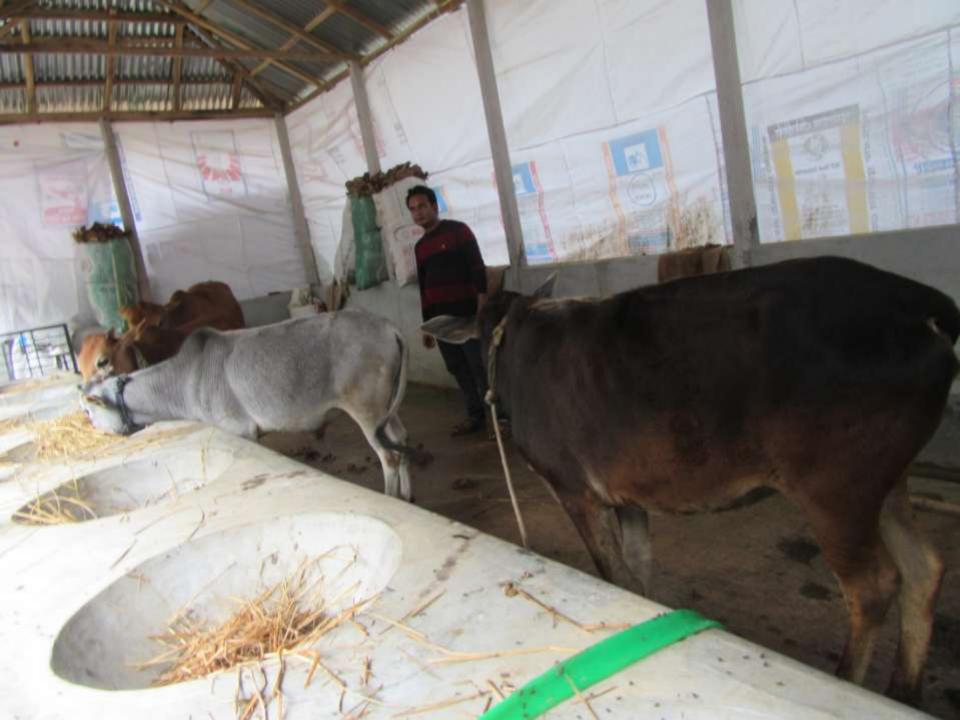

# Pictures

| Proposed Nobin Udyokta Business Info              |   |                                                                                                                                                                                                                                                                                                                                     |  |  |  |
|---------------------------------------------------|---|-------------------------------------------------------------------------------------------------------------------------------------------------------------------------------------------------------------------------------------------------------------------------------------------------------------------------------------|--|--|--|
| Business Name                                     | : | MAYA AGRO FARM                                                                                                                                                                                                                                                                                                                      |  |  |  |
| Location                                          | : | Bottula mor,Sreepur,Gajipur.                                                                                                                                                                                                                                                                                                        |  |  |  |
| Total Investment in BDT                           | : | BDT 1,90,000/-                                                                                                                                                                                                                                                                                                                      |  |  |  |
| Financing                                         | : | Self BDT 1,30,000/- (from existing business) 68% Required Investment BDT 60,000/- (as equity) 32%                                                                                                                                                                                                                                   |  |  |  |
| Present salary/drawings from business (estimates) | : | BDT 5,000                                                                                                                                                                                                                                                                                                                           |  |  |  |
| Proposed Salary                                   | : | BDT 5,000                                                                                                                                                                                                                                                                                                                           |  |  |  |
| Size of shop                                      | : | 15ft x 30 ft= 450 square ft                                                                                                                                                                                                                                                                                                         |  |  |  |
| Implementation                                    | : | <ul> <li>he has 2 cow and one ox in her farm.</li> <li>Average Daily milk production is 10 liter and milk price is BDT 50.</li> <li>The business is operating by entrepreneur. Existing no employee.</li> <li>The farm is owned.</li> <li>Collects goods from Simlapara Bazar.</li> <li>Agreed grace period is 3 months.</li> </ul> |  |  |  |