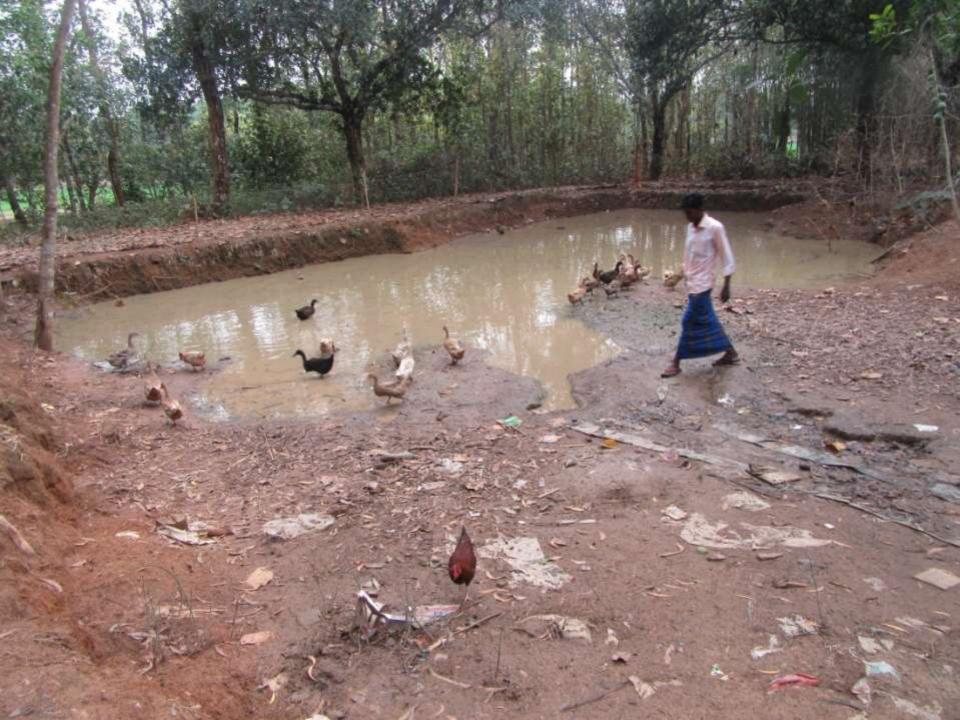

Pictures

| Proposed Nobin Udyokta Business Info                 |   |                                                                                                                                                                                                                                                                                                                            |  |  |  |
|------------------------------------------------------|---|----------------------------------------------------------------------------------------------------------------------------------------------------------------------------------------------------------------------------------------------------------------------------------------------------------------------------|--|--|--|
| Business Name                                        | • | AL AMIN POLTI FARM                                                                                                                                                                                                                                                                                                         |  |  |  |
| Location                                             | : | Alaircala, Sreepur Gazipur                                                                                                                                                                                                                                                                                                 |  |  |  |
| Total Investment in BDT                              | : | BDT 4,60,000/-                                                                                                                                                                                                                                                                                                             |  |  |  |
| Financing                                            | : | Self BDT 4,00,000/- (from existing business) 87%<br>Required Investment BDT 60,000/- (as equity) 13%                                                                                                                                                                                                                       |  |  |  |
| Present salary/drawings<br>from business (estimates) | : | BDT 5,000                                                                                                                                                                                                                                                                                                                  |  |  |  |
| Proposed Salary                                      | : | BDT 5,000                                                                                                                                                                                                                                                                                                                  |  |  |  |
| Size of shop                                         | : | 30 ft x 15 ft= 450 square ft                                                                                                                                                                                                                                                                                               |  |  |  |
| Implementation                                       | : | <ul> <li>he has 1300 cok &amp; 40 duck in her farm.</li> <li>Average Daily Egg production is 900 and EGG price is BDT 5.9 .</li> <li>The business is operating by entrepreneur. Existing no employee.</li> <li>The farm is owned.</li> <li>Collects goods from Mawna.</li> <li>Agreed grace period is 3 months.</li> </ul> |  |  |  |