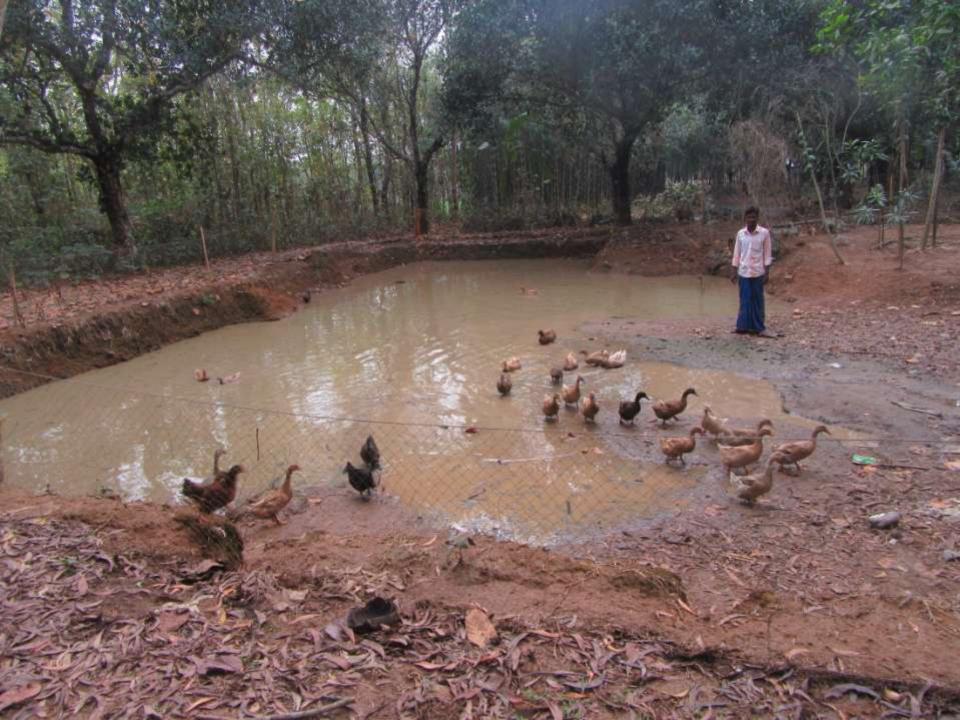

Pictures

| Proposed Nobin Udyokta Business Info                 |   |                                                                                                                                                                                                                                                                                                                            |  |  |  |
|------------------------------------------------------|---|----------------------------------------------------------------------------------------------------------------------------------------------------------------------------------------------------------------------------------------------------------------------------------------------------------------------------|--|--|--|
| Business Name                                        | • | AL AMIN POLTI FARM                                                                                                                                                                                                                                                                                                         |  |  |  |
| Location                                             | : | Alaircala, Sreepur Gazipur                                                                                                                                                                                                                                                                                                 |  |  |  |
| Total Investment in BDT                              | : | BDT 4,60,000/-                                                                                                                                                                                                                                                                                                             |  |  |  |
| Financing                                            | : | Self BDT 4,00,000/- (from existing business) 87%<br>Required Investment BDT 60,000/- (as equity) 13%                                                                                                                                                                                                                       |  |  |  |
| Present salary/drawings<br>from business (estimates) | : | BDT 5,000                                                                                                                                                                                                                                                                                                                  |  |  |  |
| Proposed Salary                                      | : | BDT 5,000                                                                                                                                                                                                                                                                                                                  |  |  |  |
| Size of shop                                         | : | 30 ft x 15 ft= 450 square ft                                                                                                                                                                                                                                                                                               |  |  |  |
| Implementation                                       | : | <ul> <li>he has 1300 cok &amp; 40 duck in her farm.</li> <li>Average Daily Egg production is 900 and EGG price is BDT 5.9 .</li> <li>The business is operating by entrepreneur. Existing no employee.</li> <li>The farm is owned.</li> <li>Collects goods from Mawna.</li> <li>Agreed grace period is 3 months.</li> </ul> |  |  |  |