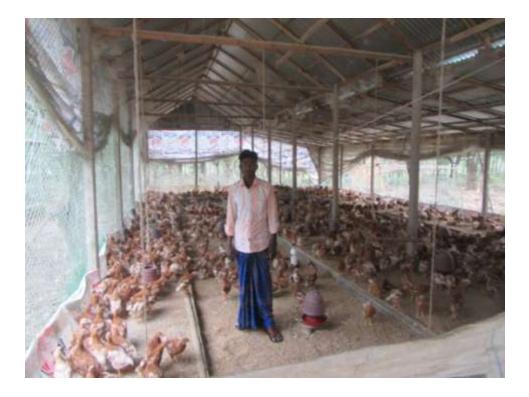

#### Proposed NU Business Name: AL AMIN POLTI FARM



Project identification and prepared by: Md Anarul, Keranigonj Unit, Dhaka Project verified by: Siddikur Rahman



| Brief Bio of The Proposed Nobin Udyokta |   |                                                           |  |  |  |  |  |
|-----------------------------------------|---|-----------------------------------------------------------|--|--|--|--|--|
| Name                                    | : | AL AMIN                                                   |  |  |  |  |  |
| Age                                     | : | 02-07-1996(21 Years)                                      |  |  |  |  |  |
| Education, till to date                 | : | Class Eight                                               |  |  |  |  |  |
| Marital status                          | : | Married