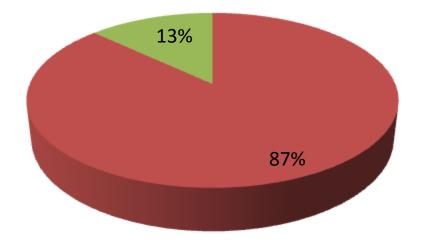

| Proposed Nobin Udyokta Business Info                 |   |                                                                                                                                                                                                                                                                                                                            |  |  |  |
|------------------------------------------------------|---|----------------------------------------------------------------------------------------------------------------------------------------------------------------------------------------------------------------------------------------------------------------------------------------------------------------------------|--|--|--|
| Business Name                                        | • | AL AMIN POLTI FARM                                                                                                                                                                                                                                                                                                         |  |  |  |
| Location                                             | : | Alaircala, Sreepur Gazipur                                                                                                                                                                                                                                                                                                 |  |  |  |
| Total Investment in BDT                              | : | BDT 4,60,000/-                                                                                                                                                                                                                                                                                                             |  |  |  |
| Financing                                            | : | Self BDT 4,00,000/- (from existing business) 87%<br>Required Investment BDT 60,000/- (as equity) 13%                                                                                                                                                                                                                       |  |  |  |
| Present salary/drawings<br>from business (estimates) | : | BDT 5,000                                                                                                                                                                                                                                                                                                                  |  |  |  |
| Proposed Salary                                      | : | BDT 5,000                                                                                                                                                                                                                                                                                                                  |  |  |  |
| Size of shop                                         | : | 30 ft x 15 ft= 450 square ft                                                                                                                                                                                                                                                                                               |  |  |  |
| Implementation                                       | : | <ul> <li>he has 1300 cok &amp; 40 duck in her farm.</li> <li>Average Daily Egg production is 900 and EGG price is BDT 5.9 .</li> <li>The business is operating by entrepreneur. Existing no employee.</li> <li>The farm is owned.</li> <li>Collects goods from Mawna.</li> <li>Agreed grace period is 3 months.</li> </ul> |  |  |  |