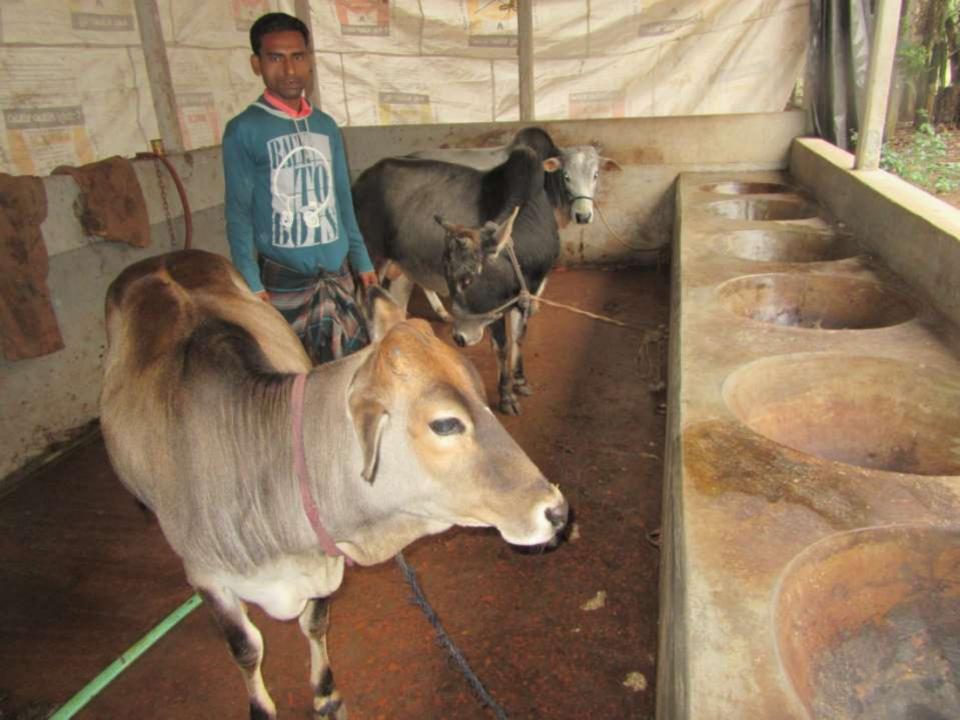

٠

| Proposed Nobin Udyokta Business Info                 |   |                                                                                                                                                                                                                                                                                                                               |  |  |  |
|------------------------------------------------------|---|-------------------------------------------------------------------------------------------------------------------------------------------------------------------------------------------------------------------------------------------------------------------------------------------------------------------------------|--|--|--|
| Business Name                                        | : | RITA DAIRY FARM                                                                                                                                                                                                                                                                                                               |  |  |  |
| Location                                             | : | Singdegi, South Baratopa, Sreepur, Gazipur.                                                                                                                                                                                                                                                                                   |  |  |  |
| Total Investment in BDT                              | : | BDT 2,90,000/-                                                                                                                                                                                                                                                                                                                |  |  |  |
| Financing                                            | : | Self BDT 2,20,000/- (from existing business) 76%<br>Required Investment BDT 70,000/- (as equity) 24%                                                                                                                                                                                                                          |  |  |  |
| Present salary/drawings<br>from business (estimates) | • | BDT 5,000                                                                                                                                                                                                                                                                                                                     |  |  |  |
| Proposed Salary                                      | : | BDT 5,000                                                                                                                                                                                                                                                                                                                     |  |  |  |
| Size of shop                                         | : | 22 ft x 09 ft= 198 square ft                                                                                                                                                                                                                                                                                                  |  |  |  |
| Implementation                                       | : | <ul> <li>he has 3 cow and 2 ox in her farm.</li> <li>Average Daily milk production is 10 liter and milk price is BDT 50.</li> <li>The business is operating by entrepreneur. Existing no employee.</li> <li>The farm is owned.</li> <li>Collects goods from Soling more.</li> <li>Agreed grace period is 3 months.</li> </ul> |  |  |  |

# **FAMILY PICTURE**