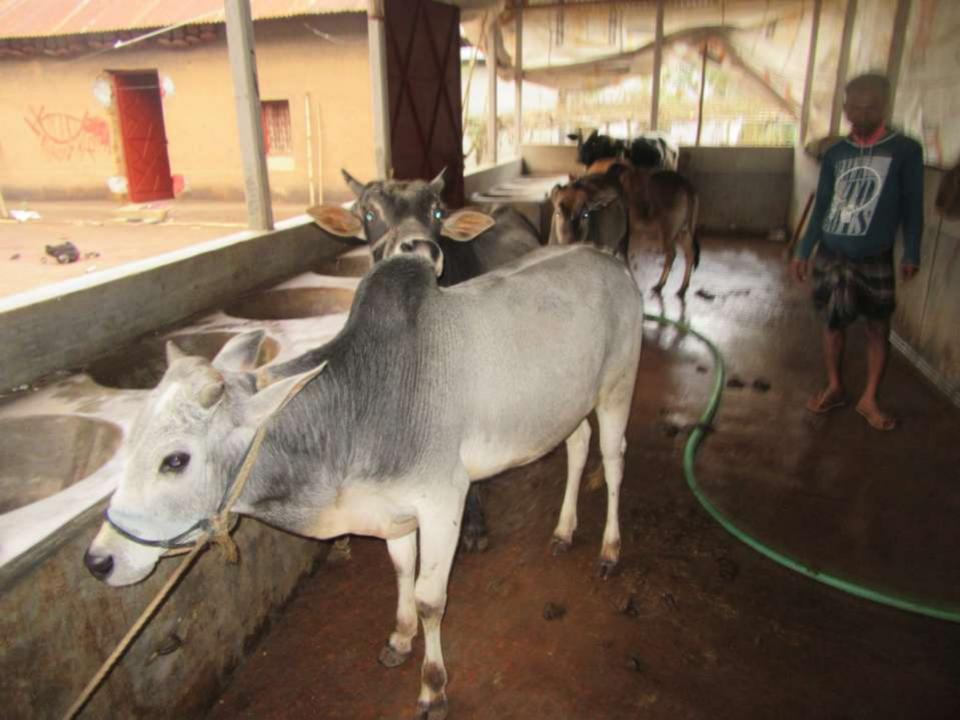

٠

| Proposed Nobin Udyokta Business Info                 |   |                                                                                                                                                                                                                                                                                                                               |  |  |  |
|------------------------------------------------------|---|-------------------------------------------------------------------------------------------------------------------------------------------------------------------------------------------------------------------------------------------------------------------------------------------------------------------------------|--|--|--|
| Business Name                                        | : | RITA DAIRY FARM                                                                                                                                                                                                                                                                                                               |  |  |  |
| Location                                             | : | Singdegi, South Baratopa, Sreepur, Gazipur.                                                                                                                                                                                                                                                                                   |  |  |  |
| Total Investment in BDT                              | : | BDT 2,90,000/-                                                                                                                                                                                                                                                                                                                |  |  |  |
| Financing                                            | : | Self BDT 2,20,000/- (from existing business) 76%<br>Required Investment BDT 70,000/- (as equity) 24%                                                                                                                                                                                                                          |  |  |  |
| Present salary/drawings<br>from business (estimates) | • | BDT 5,000                                                                                                                                                                                                                                                                                                                     |  |  |  |
| Proposed Salary                                      | : | BDT 5,000                                                                                                                                                                                                                                                                                                                     |  |  |  |
| Size of shop                                         | : | 22 ft x 09 ft= 198 square ft                                                                                                                                                                                                                                                                                                  |  |  |  |
| Implementation                                       | : | <ul> <li>he has 3 cow and 2 ox in her farm.</li> <li>Average Daily milk production is 10 liter and milk price is BDT 50.</li> <li>The business is operating by entrepreneur. Existing no employee.</li> <li>The farm is owned.</li> <li>Collects goods from Soling more.</li> <li>Agreed grace period is 3 months.</li> </ul> |  |  |  |

| Investment Breakdown |      |       |         |      |          |          |         |  |
|----------------------|------|-------|---------|------|----------|----------|---------|--|
| Existing             |      |       |         |      | Proposed |          |         |  |
| Particulars          | Unit | Amoun | Qty.    | Unit | Amount   | Proposed |         |  |
|                      |      | Price | t (BDT) |      | Price    | (BDT)    | Total   |  |
| Cow                  | 3    | 40000 | 120,000 | 1    | 70000    | 70,000   | 190,000 |  |
| ох                   | 2    | 50000 | 100,000 | 0    | 0        | 0        | 100,000 |  |
| Total                | 3    |       | 220,000 | 1    |          | 70,000   | 290,000 |  |