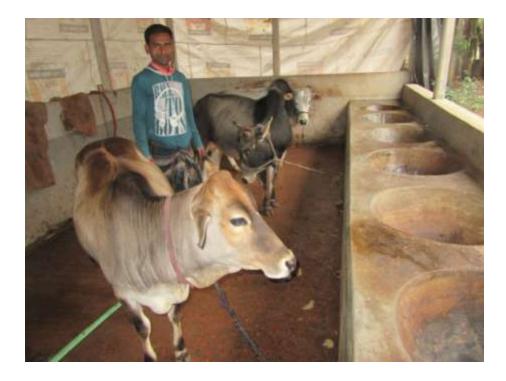

٠

| Proposed Nobin Udyokta Business Info                 |   |                                                                                                                                                                                                                                                                                                                               |  |  |  |
|------------------------------------------------------|---|-------------------------------------------------------------------------------------------------------------------------------------------------------------------------------------------------------------------------------------------------------------------------------------------------------------------------------|--|--|--|
| Business Name                                        | : | RITA DAIRY FARM                                                                                                                                                                                                                                                                                                               |  |  |  |
| Location                                             | : | Singdegi, South Baratopa, Sreepur, Gazipur.                                                                                                                                                                                                                                                                                   |  |  |  |
| Total Investment in BDT                              | : | BDT 2,90,000/-                                                                                                                                                                                                                                                                                                                |  |  |  |
| Financing                                            | : | Self BDT 2,20,000/- (from existing business) 76%<br>Required Investment BDT 70,000/- (as equity) 24%                                                                                                                                                                                                                          |  |  |  |
| Present salary/drawings<br>from business (estimates) | • | BDT 5,000                                                                                                                                                                                                                                                                                                                     |  |  |  |
| Proposed Salary                                      | : | BDT 5,000                                                                                                                                                                                                                                                                                                                     |  |  |  |
| Size of shop                                         | : | 22 ft x 09 ft= 198 square ft                                                                                                                                                                                                                                                                                                  |  |  |  |
| Implementation                                       | : | <ul> <li>he has 3 cow and 2 ox in her farm.</li> <li>Average Daily milk production is 10 liter and milk price is BDT 50.</li> <li>The business is operating by entrepreneur. Existing no employee.</li> <li>The farm is owned.</li> <li>Collects goods from Soling more.</li> <li>Agreed grace period is 3 months.</li> </ul> |  |  |  |

# **FAMILY PICTURE**