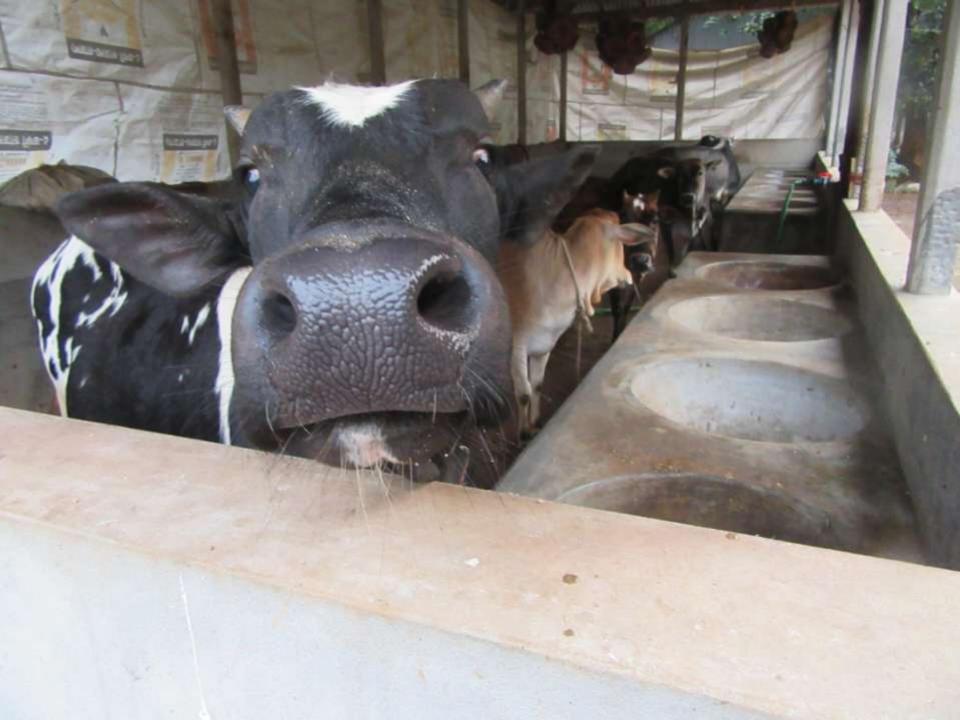

٠

| Proposed Nobin Udyokta Business Info                 |   |                                                                                                                                                                                                                                                                                                                               |  |  |  |
|------------------------------------------------------|---|-------------------------------------------------------------------------------------------------------------------------------------------------------------------------------------------------------------------------------------------------------------------------------------------------------------------------------|--|--|--|
| Business Name                                        | : | RITA DAIRY FARM                                                                                                                                                                                                                                                                                                               |  |  |  |
| Location                                             | : | Singdegi, South Baratopa, Sreepur, Gazipur.                                                                                                                                                                                                                                                                                   |  |  |  |
| Total Investment in BDT                              | : | BDT 2,90,000/-                                                                                                                                                                                                                                                                                                                |  |  |  |
| Financing                                            | : | Self BDT 2,20,000/- (from existing business) 76%<br>Required Investment BDT 70,000/- (as equity) 24%                                                                                                                                                                                                                          |  |  |  |
| Present salary/drawings<br>from business (estimates) | • | BDT 5,000                                                                                                                                                                                                                                                                                                                     |  |  |  |
| Proposed Salary                                      | : | BDT 5,000                                                                                                                                                                                                                                                                                                                     |  |  |  |
| Size of shop                                         | : | 22 ft x 09 ft= 198 square ft                                                                                                                                                                                                                                                                                                  |  |  |  |
| Implementation                                       | : | <ul> <li>he has 3 cow and 2 ox in her farm.</li> <li>Average Daily milk production is 10 liter and milk price is BDT 50.</li> <li>The business is operating by entrepreneur. Existing no employee.</li> <li>The farm is owned.</li> <li>Collects goods from Soling more.</li> <li>Agreed grace period is 3 months.</li> </ul> |  |  |  |