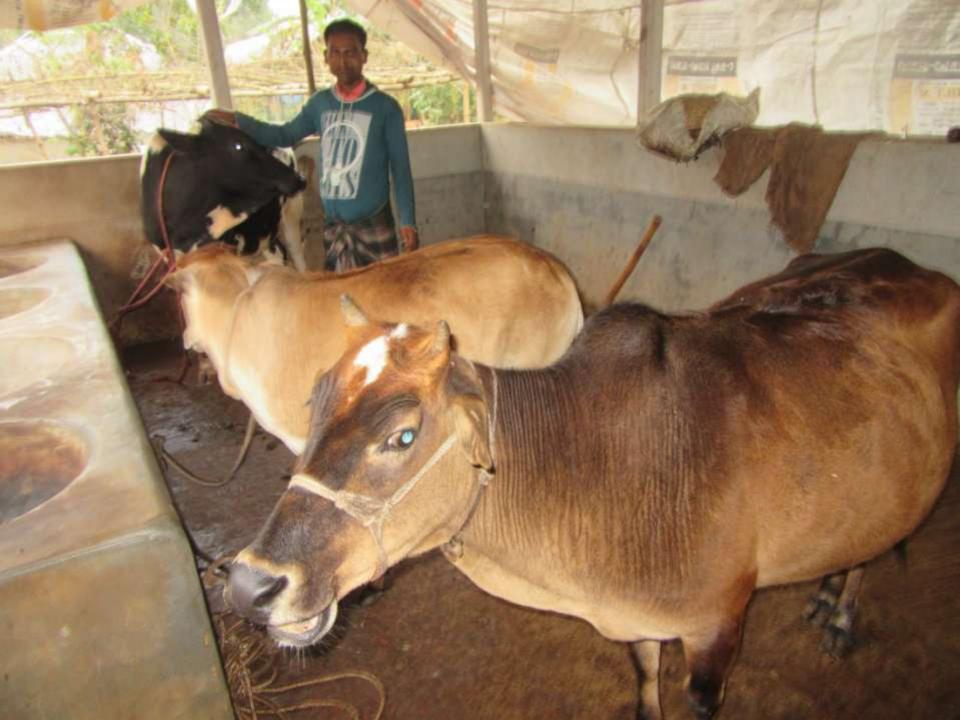

٠

| Proposed Nobin Udyokta Business Info                 |   |                                                                                                                                                                                                                                                                                                                               |  |  |  |
|------------------------------------------------------|---|-------------------------------------------------------------------------------------------------------------------------------------------------------------------------------------------------------------------------------------------------------------------------------------------------------------------------------|--|--|--|
| Business Name                                        | : | RITA DAIRY FARM                                                                                                                                                                                                                                                                                                               |  |  |  |
| Location                                             | : | Singdegi, South Baratopa, Sreepur, Gazipur.                                                                                                                                                                                                                                                                                   |  |  |  |
| Total Investment in BDT                              | : | BDT 2,90,000/-                                                                                                                                                                                                                                                                                                                |  |  |  |
| Financing                                            | : | Self BDT 2,20,000/- (from existing business) 76%<br>Required Investment BDT 70,000/- (as equity) 24%                                                                                                                                                                                                                          |  |  |  |
| Present salary/drawings<br>from business (estimates) | • | BDT 5,000                                                                                                                                                                                                                                                                                                                     |  |  |  |
| Proposed Salary                                      | : | BDT 5,000                                                                                                                                                                                                                                                                                                                     |  |  |  |
| Size of shop                                         | : | 22 ft x 09 ft= 198 square ft                                                                                                                                                                                                                                                                                                  |  |  |  |
| Implementation                                       | : | <ul> <li>he has 3 cow and 2 ox in her farm.</li> <li>Average Daily milk production is 10 liter and milk price is BDT 50.</li> <li>The business is operating by entrepreneur. Existing no employee.</li> <li>The farm is owned.</li> <li>Collects goods from Soling more.</li> <li>Agreed grace period is 3 months.</li> </ul> |  |  |  |

Pictures

DJJ R R (OF)

57721: 121, 1459

To, and Di