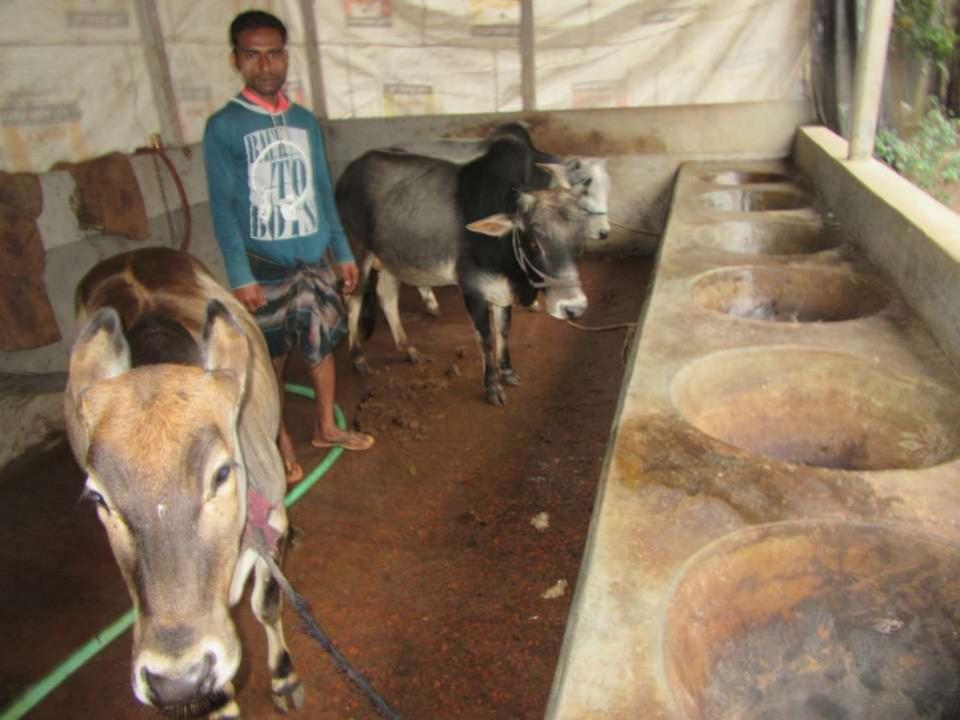

٠

| Proposed Nobin Udyokta Business Info                 |   |                                                                                                                                                                                                                                                                                                                               |  |  |  |
|------------------------------------------------------|---|-------------------------------------------------------------------------------------------------------------------------------------------------------------------------------------------------------------------------------------------------------------------------------------------------------------------------------|--|--|--|
| Business Name                                        | : | RITA DAIRY FARM                                                                                                                                                                                                                                                                                                               |  |  |  |
| Location                                             | : | Singdegi, South Baratopa, Sreepur, Gazipur.                                                                                                                                                                                                                                                                                   |  |  |  |
| Total Investment in BDT                              | : | BDT 2,90,000/-                                                                                                                                                                                                                                                                                                                |  |  |  |
| Financing                                            | : | Self BDT 2,20,000/- (from existing business) 76%<br>Required Investment BDT 70,000/- (as equity) 24%                                                                                                                                                                                                                          |  |  |  |
| Present salary/drawings<br>from business (estimates) | • | BDT 5,000                                                                                                                                                                                                                                                                                                                     |  |  |  |
| Proposed Salary                                      | : | BDT 5,000                                                                                                                                                                                                                                                                                                                     |  |  |  |
| Size of shop                                         | : | 22 ft x 09 ft= 198 square ft                                                                                                                                                                                                                                                                                                  |  |  |  |
| Implementation                                       | : | <ul> <li>he has 3 cow and 2 ox in her farm.</li> <li>Average Daily milk production is 10 liter and milk price is BDT 50.</li> <li>The business is operating by entrepreneur. Existing no employee.</li> <li>The farm is owned.</li> <li>Collects goods from Soling more.</li> <li>Agreed grace period is 3 months.</li> </ul> |  |  |  |

# **FAMILY PICTURE**