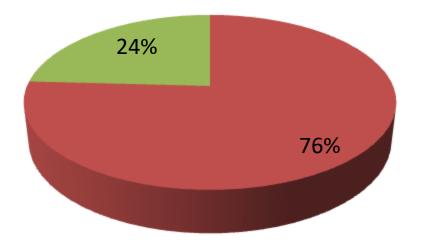

٠

| Proposed Nobin Udyokta Business Info                 |   |                                                                                                                                                                                                                                                                                                                               |  |  |  |
|------------------------------------------------------|---|-------------------------------------------------------------------------------------------------------------------------------------------------------------------------------------------------------------------------------------------------------------------------------------------------------------------------------|--|--|--|
| Business Name                                        | : | RITA DAIRY FARM                                                                                                                                                                                                                                                                                                               |  |  |  |
| Location                                             | : | Singdegi, South Baratopa, Sreepur, Gazipur.                                                                                                                                                                                                                                                                                   |  |  |  |
| Total Investment in BDT                              | : | BDT 2,90,000/-                                                                                                                                                                                                                                                                                                                |  |  |  |
| Financing                                            | : | Self BDT 2,20,000/- (from existing business) 76%<br>Required Investment BDT 70,000/- (as equity) 24%                                                                                                                                                                                                                          |  |  |  |
| Present salary/drawings<br>from business (estimates) | • | BDT 5,000                                                                                                                                                                                                                                                                                                                     |  |  |  |
| Proposed Salary                                      | : | BDT 5,000                                                                                                                                                                                                                                                                                                                     |  |  |  |
| Size of shop                                         | : | 22 ft x 09 ft= 198 square ft                                                                                                                                                                                                                                                                                                  |  |  |  |
| Implementation                                       | : | <ul> <li>he has 3 cow and 2 ox in her farm.</li> <li>Average Daily milk production is 10 liter and milk price is BDT 50.</li> <li>The business is operating by entrepreneur. Existing no employee.</li> <li>The farm is owned.</li> <li>Collects goods from Soling more.</li> <li>Agreed grace period is 3 months.</li> </ul> |  |  |  |