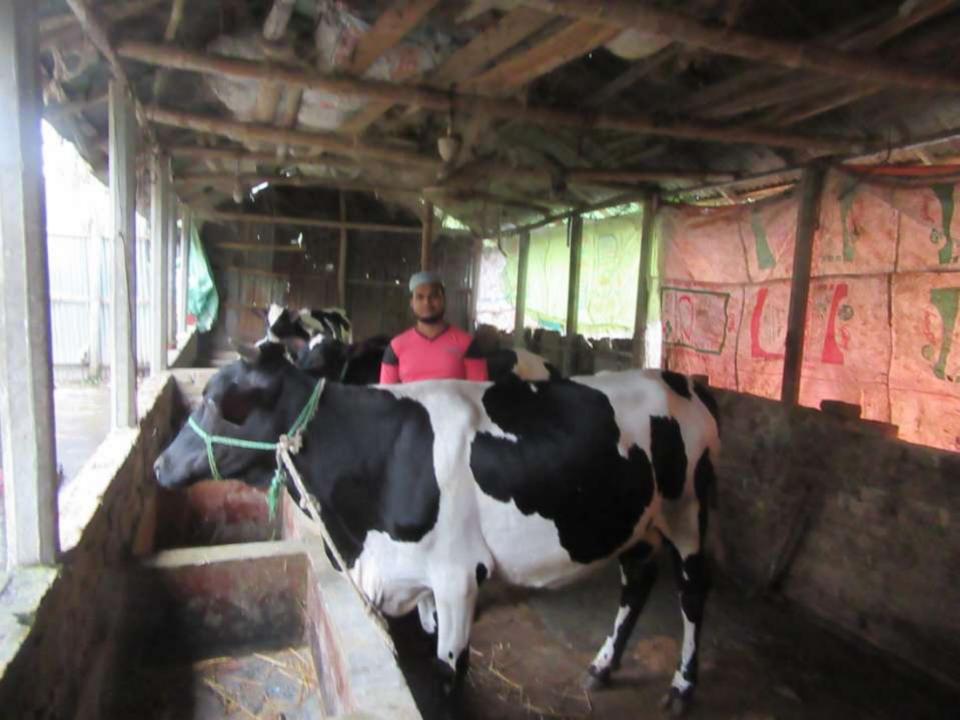

| Proposed Nobin Udyokta Business Info                 |   |                                                                                                                                                                                                                                                                                                                                      |  |  |  |
|------------------------------------------------------|---|--------------------------------------------------------------------------------------------------------------------------------------------------------------------------------------------------------------------------------------------------------------------------------------------------------------------------------------|--|--|--|
| Business Name                                        | : | MAYER DUYA DAIRY FARM                                                                                                                                                                                                                                                                                                                |  |  |  |
| Location                                             | : | Tangra,Sreepur,Gajipur                                                                                                                                                                                                                                                                                                               |  |  |  |
| Total Investment in BDT                              | : | BDT 4,00,000/-                                                                                                                                                                                                                                                                                                                       |  |  |  |
| Financing                                            | : | Self BDT 3,30,000/- (from existing business) 83%<br>Required Investment BDT 70,000/- (as equity) 17%                                                                                                                                                                                                                                 |  |  |  |
| Present salary/drawings<br>from business (estimates) | : | BDT 5,000                                                                                                                                                                                                                                                                                                                            |  |  |  |
| Proposed Salary                                      | : | BDT 5,000                                                                                                                                                                                                                                                                                                                            |  |  |  |
| Size of shop                                         | : | 16 ft x 24 ft= 384 square ft                                                                                                                                                                                                                                                                                                         |  |  |  |
| Implementation                                       | : | <ul> <li>he has 2 cow,1 ox and 1 calf in her farm.</li> <li>Average Daily milk production is 15 liter and milk price is BDT 50.</li> <li>The business is operating by entrepreneur. Existing no employee.</li> <li>The farm is owned.</li> <li>Collects goods from TengraBazar.</li> <li>Agreed grace period is 3 months.</li> </ul> |  |  |  |

## **FAMILY PICTURE**