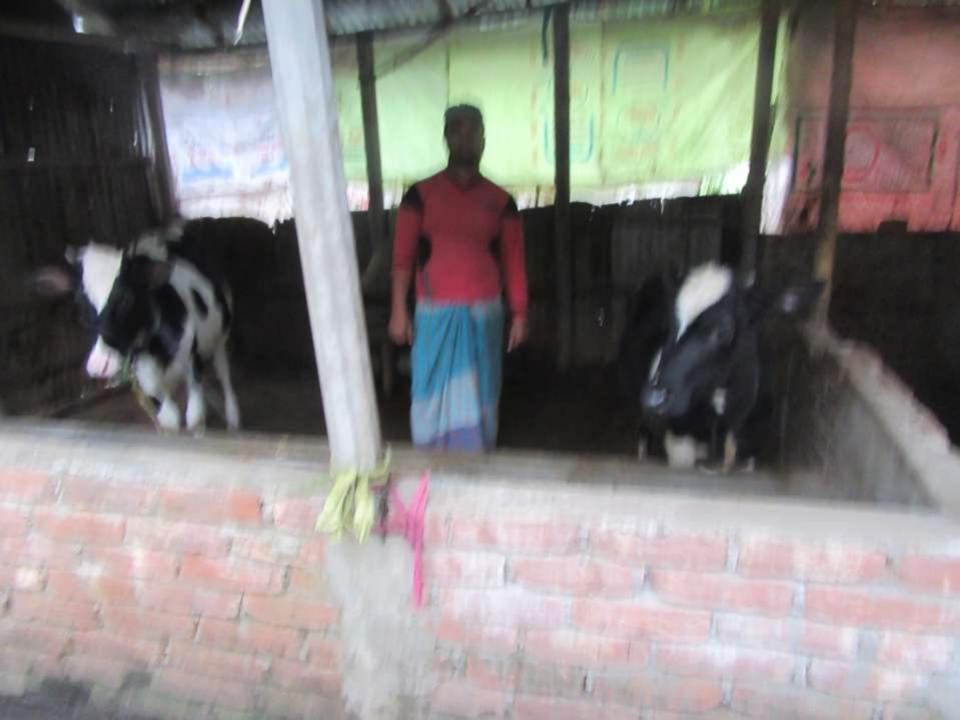

| Proposed Nobin Udyokta Business Info                 |   |                                                                                                                                                                                                                                                                                                                                      |  |  |  |
|------------------------------------------------------|---|--------------------------------------------------------------------------------------------------------------------------------------------------------------------------------------------------------------------------------------------------------------------------------------------------------------------------------------|--|--|--|
| Business Name                                        | : | MAYER DUYA DAIRY FARM                                                                                                                                                                                                                                                                                                                |  |  |  |
| Location                                             | : | Tangra,Sreepur,Gajipur                                                                                                                                                                                                                                                                                                               |  |  |  |
| Total Investment in BDT                              | : | BDT 4,00,000/-                                                                                                                                                                                                                                                                                                                       |  |  |  |
| Financing                                            | : | Self BDT 3,30,000/- (from existing business) 83%<br>Required Investment BDT 70,000/- (as equity) 17%                                                                                                                                                                                                                                 |  |  |  |
| Present salary/drawings<br>from business (estimates) | : | BDT 5,000                                                                                                                                                                                                                                                                                                                            |  |  |  |
| Proposed Salary                                      | : | BDT 5,000                                                                                                                                                                                                                                                                                                                            |  |  |  |
| Size of shop                                         | : | 16 ft x 24 ft= 384 square ft                                                                                                                                                                                                                                                                                                         |  |  |  |
| Implementation                                       | : | <ul> <li>he has 2 cow,1 ox and 1 calf in her farm.</li> <li>Average Daily milk production is 15 liter and milk price is BDT 50.</li> <li>The business is operating by entrepreneur. Existing no employee.</li> <li>The farm is owned.</li> <li>Collects goods from TengraBazar.</li> <li>Agreed grace period is 3 months.</li> </ul> |  |  |  |

#### THREATS

Theft Fire Political unrest Pictures