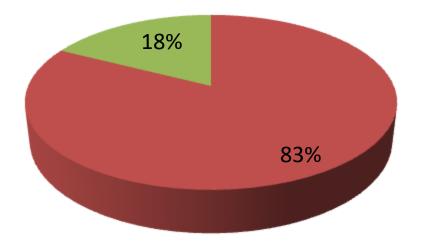

| Proposed Nobin Udyokta Business Info                 |   |                                                                                                                                                                                                                                                                                                                                      |  |  |  |
|------------------------------------------------------|---|--------------------------------------------------------------------------------------------------------------------------------------------------------------------------------------------------------------------------------------------------------------------------------------------------------------------------------------|--|--|--|
| Business Name                                        | : | MAYER DUYA DAIRY FARM                                                                                                                                                                                                                                                                                                                |  |  |  |
| Location                                             | : | Tangra,Sreepur,Gajipur                                                                                                                                                                                                                                                                                                               |  |  |  |
| Total Investment in BDT                              | : | BDT 4,00,000/-                                                                                                                                                                                                                                                                                                                       |  |  |  |
| Financing                                            | : | Self BDT 3,30,000/- (from existing business) 83%<br>Required Investment BDT 70,000/- (as equity) 17%                                                                                                                                                                                                                                 |  |  |  |
| Present salary/drawings<br>from business (estimates) | : | BDT 5,000                                                                                                                                                                                                                                                                                                                            |  |  |  |
| Proposed Salary                                      | : | BDT 5,000                                                                                                                                                                                                                                                                                                                            |  |  |  |
| Size of shop                                         | : | 16 ft x 24 ft= 384 square ft                                                                                                                                                                                                                                                                                                         |  |  |  |
| Implementation                                       | : | <ul> <li>he has 2 cow,1 ox and 1 calf in her farm.</li> <li>Average Daily milk production is 15 liter and milk price is BDT 50.</li> <li>The business is operating by entrepreneur. Existing no employee.</li> <li>The farm is owned.</li> <li>Collects goods from TengraBazar.</li> <li>Agreed grace period is 3 months.</li> </ul> |  |  |  |

**Source of Finance** 

- Entrepreneur's Contribution 330,000
- Investor's Investment 70,000
- Total 400,000

| Particular                        | Daily | Monthly | 1st Year | 2nd Year | 3rd Year |
|-----------------------------------|-------|---------|----------|----------|----------|
| Revenue (sales)                   |       |         |          |          |          |
| Milk (20x 50)                     | 1,200 | 36,000  | 432000   | 453600   | 476280   |
| Calf Sale                         |       |         | 30,000   | 30000    | 30000    |
| Total Sales (A)                   | 1,200 | 36,000  | 462,000  | 483,600  | 506,280  |
| Less. Variable Expense            |       |         |          |          |          |
| Straw, Bran, Medicine etc         | 400   | 12,000  | 144,000  | 151200   | 158760   |
| Total variable Expense (B)        | 400   | 12000   | 144000   | 151200   | 158760   |
| Contribution Margin (CM) [C=(A-B) | 800   | 24,000  | 318,000  | 332,400  | 347,520  |
| Less. Fixed Expense               |       |         |          |          |          |
| Mobile Bill                       |       | 3,00    | 3,600    | 3800     | 3800     |
| Salary (self)                     |       | 5,000   | 60,000   | 60000    | 60000    |
| Salary (staff)                    |       | 3,000   | 36,000   | 36000    | 36000    |
| Transportation                    |       | 700     | 8,400    | 8600     | 8600     |
| Total Fixed Cost                  |       | 8,700   | 108,000  | 108,400  | 108,400  |
| Net Profit (E) [C-D)              |       | 15,300  | 210,000  | 224,000  | 239,120  |
| Investment Payback                |       |         | 28,000   | 28,000   | 28,000   |