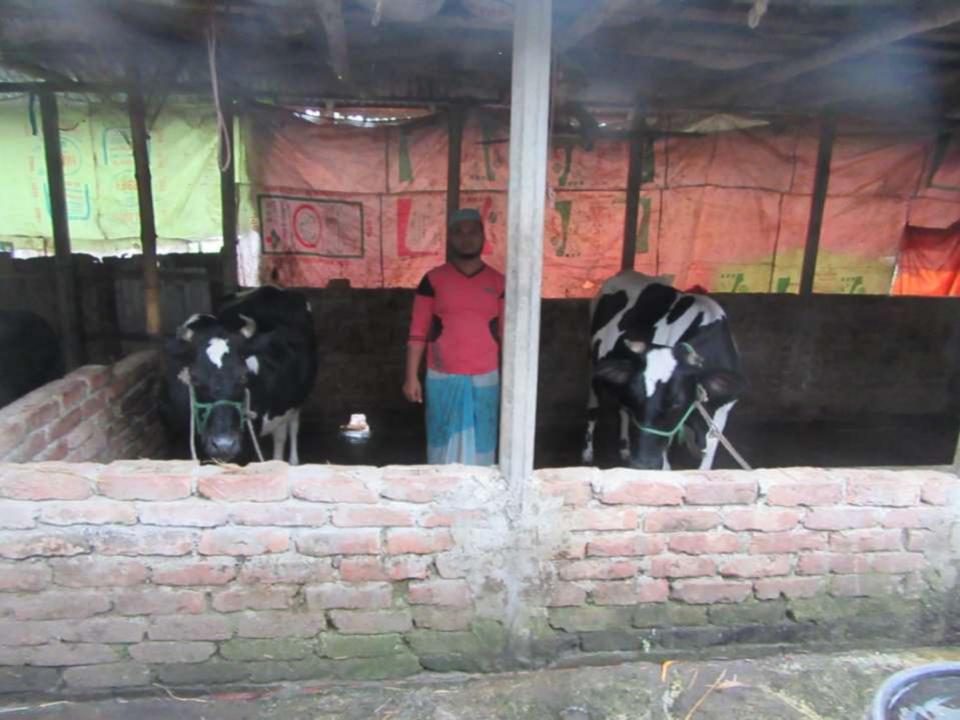

| Proposed Nobin Udyokta Business Info                 |   |                                                                                                                                                                                                                                                                                                                                      |  |  |  |
|------------------------------------------------------|---|--------------------------------------------------------------------------------------------------------------------------------------------------------------------------------------------------------------------------------------------------------------------------------------------------------------------------------------|--|--|--|
| Business Name                                        | : | MAYER DUYA DAIRY FARM                                                                                                                                                                                                                                                                                                                |  |  |  |
| Location                                             | : | Tangra,Sreepur,Gajipur                                                                                                                                                                                                                                                                                                               |  |  |  |
| Total Investment in BDT                              | : | BDT 4,00,000/-                                                                                                                                                                                                                                                                                                                       |  |  |  |
| Financing                                            | : | Self BDT 3,30,000/- (from existing business) 83%<br>Required Investment BDT 70,000/- (as equity) 17%                                                                                                                                                                                                                                 |  |  |  |
| Present salary/drawings<br>from business (estimates) | : | BDT 5,000                                                                                                                                                                                                                                                                                                                            |  |  |  |
| Proposed Salary                                      | : | BDT 5,000                                                                                                                                                                                                                                                                                                                            |  |  |  |
| Size of shop                                         | : | 16 ft x 24 ft= 384 square ft                                                                                                                                                                                                                                                                                                         |  |  |  |
| Implementation                                       | : | <ul> <li>he has 2 cow,1 ox and 1 calf in her farm.</li> <li>Average Daily milk production is 15 liter and milk price is BDT 50.</li> <li>The business is operating by entrepreneur. Existing no employee.</li> <li>The farm is owned.</li> <li>Collects goods from TengraBazar.</li> <li>Agreed grace period is 3 months.</li> </ul> |  |  |  |

#### THREATS

Theft Fire Political unrest Pictures