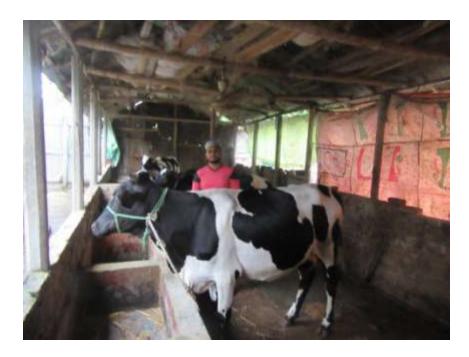

| Proposed Nobin Udyokta Business Info                 |   |                                                                                                                                                                                                                                                                                                                                      |  |  |  |
|------------------------------------------------------|---|--------------------------------------------------------------------------------------------------------------------------------------------------------------------------------------------------------------------------------------------------------------------------------------------------------------------------------------|--|--|--|
| Business Name                                        | : | MAYER DUYA DAIRY FARM                                                                                                                                                                                                                                                                                                                |  |  |  |
| Location                                             | : | Tangra,Sreepur,Gajipur                                                                                                                                                                                                                                                                                                               |  |  |  |
| Total Investment in BDT                              | : | BDT 4,00,000/-                                                                                                                                                                                                                                                                                                                       |  |  |  |
| Financing                                            | : | Self BDT 3,30,000/- (from existing business) 83%<br>Required Investment BDT 70,000/- (as equity) 17%                                                                                                                                                                                                                                 |  |  |  |
| Present salary/drawings<br>from business (estimates) | : | BDT 5,000                                                                                                                                                                                                                                                                                                                            |  |  |  |
| Proposed Salary                                      | : | BDT 5,000                                                                                                                                                                                                                                                                                                                            |  |  |  |
| Size of shop                                         | : | 16 ft x 24 ft= 384 square ft                                                                                                                                                                                                                                                                                                         |  |  |  |
| Implementation                                       | : | <ul> <li>he has 2 cow,1 ox and 1 calf in her farm.</li> <li>Average Daily milk production is 15 liter and milk price is BDT 50.</li> <li>The business is operating by entrepreneur. Existing no employee.</li> <li>The farm is owned.</li> <li>Collects goods from TengraBazar.</li> <li>Agreed grace period is 3 months.</li> </ul> |  |  |  |

## **FAMILY PICTURE**