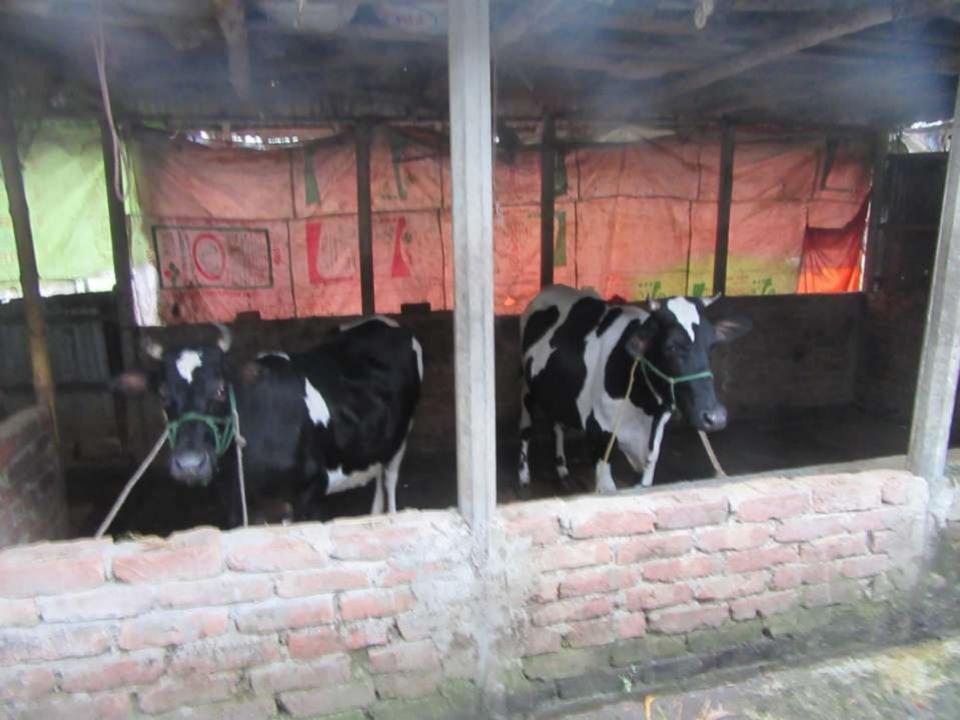

| Proposed Nobin Udyokta Business Info                 |   |                                                                                                                                                                                                                                                                                                                                      |  |  |  |
|------------------------------------------------------|---|--------------------------------------------------------------------------------------------------------------------------------------------------------------------------------------------------------------------------------------------------------------------------------------------------------------------------------------|--|--|--|
| Business Name                                        | : | MAYER DUYA DAIRY FARM                                                                                                                                                                                                                                                                                                                |  |  |  |
| Location                                             | : | Tangra,Sreepur,Gajipur                                                                                                                                                                                                                                                                                                               |  |  |  |
| Total Investment in BDT                              | : | BDT 4,00,000/-                                                                                                                                                                                                                                                                                                                       |  |  |  |
| Financing                                            | : | Self BDT 3,30,000/- (from existing business) 83%<br>Required Investment BDT 70,000/- (as equity) 17%                                                                                                                                                                                                                                 |  |  |  |
| Present salary/drawings<br>from business (estimates) | : | BDT 5,000                                                                                                                                                                                                                                                                                                                            |  |  |  |
| Proposed Salary                                      | : | BDT 5,000                                                                                                                                                                                                                                                                                                                            |  |  |  |
| Size of shop                                         | : | 16 ft x 24 ft= 384 square ft                                                                                                                                                                                                                                                                                                         |  |  |  |
| Implementation                                       | : | <ul> <li>he has 2 cow,1 ox and 1 calf in her farm.</li> <li>Average Daily milk production is 15 liter and milk price is BDT 50.</li> <li>The business is operating by entrepreneur. Existing no employee.</li> <li>The farm is owned.</li> <li>Collects goods from TengraBazar.</li> <li>Agreed grace period is 3 months.</li> </ul> |  |  |  |

## **FAMILY PICTURE**