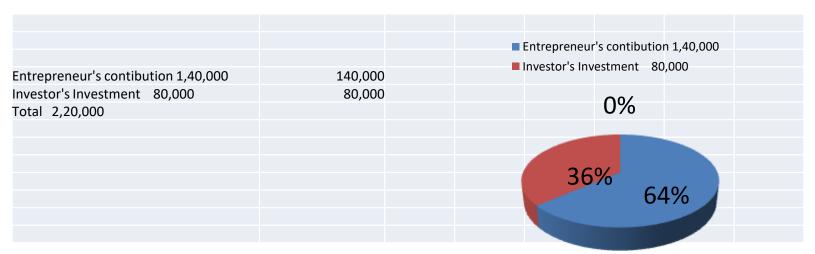

| Proposed Nobin Udyokta Business Info              |   |                                                                                                                                                                                                                                                                                                                                                                   |  |  |  |
|---------------------------------------------------|---|-------------------------------------------------------------------------------------------------------------------------------------------------------------------------------------------------------------------------------------------------------------------------------------------------------------------------------------------------------------------|--|--|--|
| Business Name                                     | : | RATRI STORE                                                                                                                                                                                                                                                                                                                                                       |  |  |  |
| Location                                          | : | Kaliakair Bazar ,Kaliakair, Gazipur.                                                                                                                                                                                                                                                                                                                              |  |  |  |
| Total Investment in BDT                           | : | BDT 2,20,000/-                                                                                                                                                                                                                                                                                                                                                    |  |  |  |
| Financing                                         | : | Self BDT 1,40,000/- (from existing business) 64%<br>Required Investment BDT 80,000/- (as equity) 36 %                                                                                                                                                                                                                                                             |  |  |  |
| Present salary/drawings from business (estimates) | : | BDT 5,000                                                                                                                                                                                                                                                                                                                                                         |  |  |  |
| Proposed Salary                                   | : | BDT 5,000                                                                                                                                                                                                                                                                                                                                                         |  |  |  |
| Size of shop                                      | : | 08 ft x 20 ft= 160 square ft                                                                                                                                                                                                                                                                                                                                      |  |  |  |
| Security of the shop                              | : | : Nill                                                                                                                                                                                                                                                                                                                                                            |  |  |  |
| Implementation                                    | : | <ul> <li>The business is planned to be scaled up by investment in existing goods like; Soft drinks, soap, oil etc.</li> <li>Average 10% gain on sales.</li> <li>The business is operating by entrepreneur.</li> <li>Existing no employee.</li> <li>The shop is wonerd.</li> <li>Collects goods from Company.</li> <li>Agreed grace period is 3 months.</li> </ul> |  |  |  |