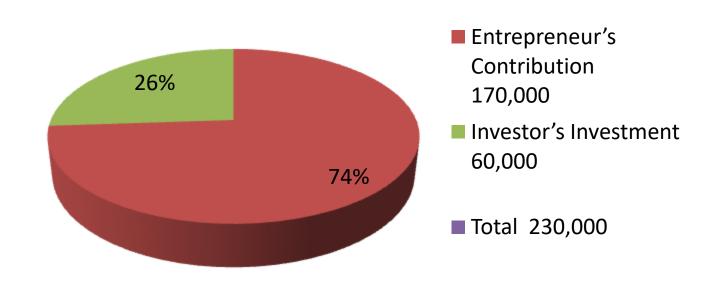

| Proposed Nobin Udyokta Business Info              |    |                                                                                                                                                                                                                                                                                                                                                   |  |  |  |
|---------------------------------------------------|----|---------------------------------------------------------------------------------------------------------------------------------------------------------------------------------------------------------------------------------------------------------------------------------------------------------------------------------------------------|--|--|--|
| Business Name                                     | :  | : M/s Munna & Munni Beding & Tailors                                                                                                                                                                                                                                                                                                              |  |  |  |
| Location                                          | :  | Parbowla notun Bazar                                                                                                                                                                                                                                                                                                                              |  |  |  |
| Total Investment in BDT                           |    | BDT 230,000/-                                                                                                                                                                                                                                                                                                                                     |  |  |  |
| Financing                                         | :  | Self BDT 170000/-(from existing business) 74% Required Investment BDT 60,000/-(as equity)26%                                                                                                                                                                                                                                                      |  |  |  |
| Present salary/drawings from business (estimates) | :  | BDT 5,000/-                                                                                                                                                                                                                                                                                                                                       |  |  |  |
| Proposed Salary                                   | :  | BDT 5,000/-                                                                                                                                                                                                                                                                                                                                       |  |  |  |
| Size of shop                                      | :  | 15ft x 15ft=225square ft                                                                                                                                                                                                                                                                                                                          |  |  |  |
| Implementation                                    | •• | <ul> <li>■The business is planned to be scaled up by investment in existing goods like Furniture Items.</li> <li>■Average 20% gain on sale.</li> <li>■The business is operating by entrepreneur. Existing 1 no employee.</li> <li>■The shop is Rented</li> <li>■Collects goods from Tangail</li> <li>■Agreed grace period is 3 months.</li> </ul> |  |  |  |

| Existing           |      |       |        |     | Proposed |        |                |  |
|--------------------|------|-------|--------|-----|----------|--------|----------------|--|
| <b>Particulars</b> | Qty. | Unit  | Amount | Qty | Unit     | Amount | Proposed Total |  |
|                    |      | Price | (BDT)  |     | Price    | (BDT)  |                |  |
| Tula               | 50   | 1200  | 60000  |     |          |        | 60000          |  |
| Moshari            | 100  | 400   | 40000  | 100 | 4000     | 40000  | 40000          |  |
| Laper Cloth        | 15   | 1200  | 18000  |     |          |        | 18000          |  |
| Bkash              |      |       | 10000  |     |          |        | 10000          |  |
| Dutch Bangla       |      |       | 15000  |     |          |        | 15000          |  |
| Others             |      |       | 25000  |     |          | 20000  | 45000          |  |
| Total              |      |       | 170000 |     |          | 60000  | 230000         |  |