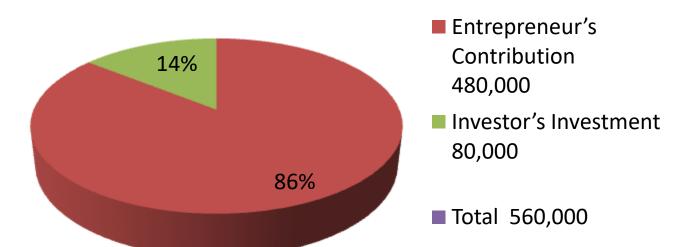

| Investment Breakdown |      |               |                 |          |               |                 |                |
|----------------------|------|---------------|-----------------|----------|---------------|-----------------|----------------|
| Existing             |      |               |                 | Proposed |               |                 |                |
| Particulars          | Qty. | Unit<br>Price | Amount<br>(BDT) | Qty      | Unit<br>Price | Amount<br>(BDT) | Proposed Total |
| Kitnashok            |      |               | 130000          |          |               | 20000           | 150000         |
| Zipsam               | 40   | 200           | 80000           |          |               |                 | 80000          |
| Bengal Sar           | 18   | 900           | 16200           |          |               | 40000           | 56200          |
| Megmil               | 37   | 900           | 34200           |          |               |                 | 34200          |
| Others               |      |               | 20000           |          |               |                 | 20000          |
| Food                 |      |               |                 |          |               | 20000           | 20000          |
| Security             |      |               | 80000           |          |               |                 | 80000          |
| Total                |      |               | 480000          |          |               | 80000           | 560000         |