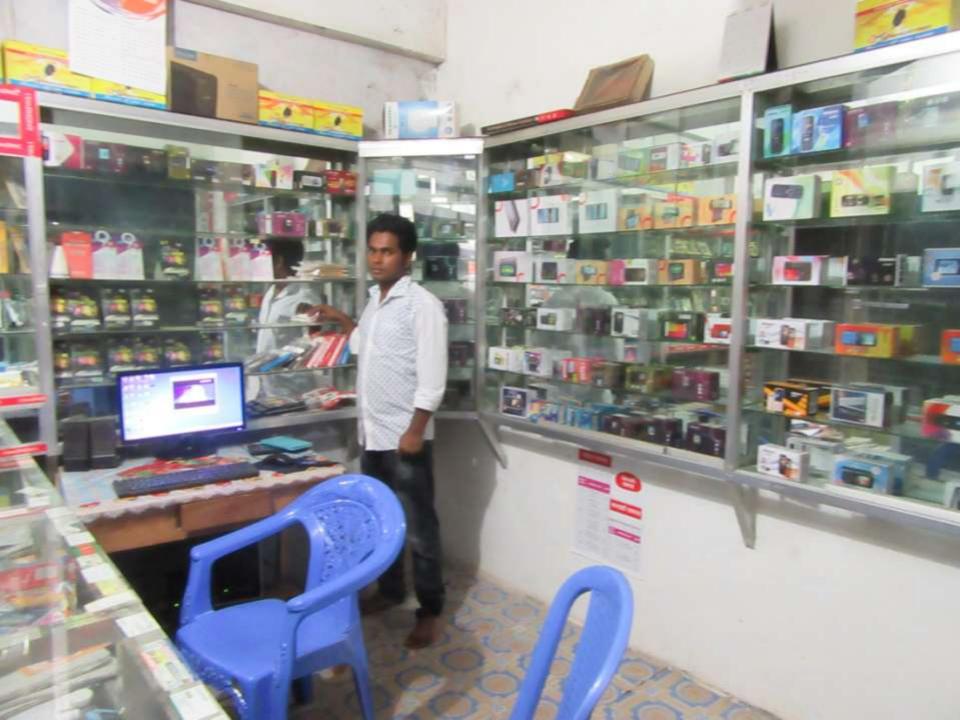

| Proposed Nobin Udyokta Business Info                 |   |                                                                                                                                                                                                                                                                                                                                          |  |  |  |
|------------------------------------------------------|---|------------------------------------------------------------------------------------------------------------------------------------------------------------------------------------------------------------------------------------------------------------------------------------------------------------------------------------------|--|--|--|
| Business Name                                        | : | : Khan Telecom                                                                                                                                                                                                                                                                                                                           |  |  |  |
| Location                                             | : |                                                                                                                                                                                                                                                                                                                                          |  |  |  |
| Total Investment in BDT                              | : | BDT 1,80,000/-                                                                                                                                                                                                                                                                                                                           |  |  |  |
| Financing                                            | • | Self BDT 1,30,000/-(from existing business)72%<br>Required Investment BDT 50,000/-(as equity)28%                                                                                                                                                                                                                                         |  |  |  |
| Present salary/drawings<br>from business (estimates) | : | BDT 5,000/-                                                                                                                                                                                                                                                                                                                              |  |  |  |
| Proposed Salary                                      | : | BDT 5,000/-                                                                                                                                                                                                                                                                                                                              |  |  |  |
| Size of shop                                         | : | 10ft x 12ft=120square ft                                                                                                                                                                                                                                                                                                                 |  |  |  |
| Implementation                                       | : | <ul> <li>The business is planned to be scaled up by investment in existing goods like Electronic Items.</li> <li>Average 20% gain on sale.</li> <li>The business is operating by entrepreneur. Existing no employee.</li> <li>The shop is Rented</li> <li>Collects goods from Dhaka</li> <li>Agreed grace period is 3 months.</li> </ul> |  |  |  |