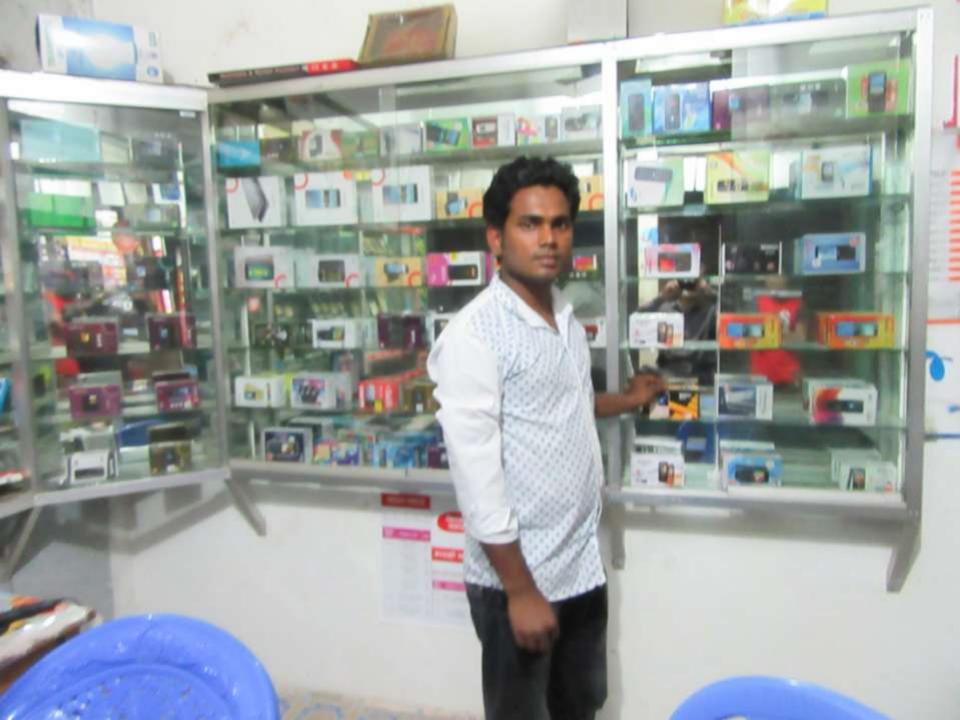

| Proposed Nobin Udyokta Business Info                 |   |                                                                                                                                                                                                                                                                                                                                          |  |  |  |
|------------------------------------------------------|---|------------------------------------------------------------------------------------------------------------------------------------------------------------------------------------------------------------------------------------------------------------------------------------------------------------------------------------------|--|--|--|
| Business Name                                        | : | : Khan Telecom                                                                                                                                                                                                                                                                                                                           |  |  |  |
| Location                                             | : |                                                                                                                                                                                                                                                                                                                                          |  |  |  |
| Total Investment in BDT                              | : | BDT 1,80,000/-                                                                                                                                                                                                                                                                                                                           |  |  |  |
| Financing                                            | • | Self BDT 1,30,000/-(from existing business)72%<br>Required Investment BDT 50,000/-(as equity)28%                                                                                                                                                                                                                                         |  |  |  |
| Present salary/drawings<br>from business (estimates) | : | BDT 5,000/-                                                                                                                                                                                                                                                                                                                              |  |  |  |
| Proposed Salary                                      | : | BDT 5,000/-                                                                                                                                                                                                                                                                                                                              |  |  |  |
| Size of shop                                         | : | 10ft x 12ft=120square ft                                                                                                                                                                                                                                                                                                                 |  |  |  |
| Implementation                                       | : | <ul> <li>The business is planned to be scaled up by investment in existing goods like Electronic Items.</li> <li>Average 20% gain on sale.</li> <li>The business is operating by entrepreneur. Existing no employee.</li> <li>The shop is Rented</li> <li>Collects goods from Dhaka</li> <li>Agreed grace period is 3 months.</li> </ul> |  |  |  |

## **FAMILY PICTURE**