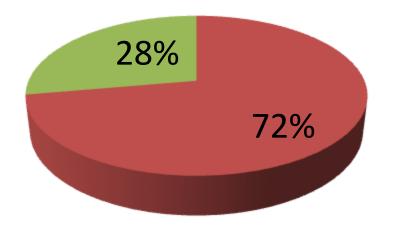

| Proposed Nobin Udyokta Business Info                 |   |                                                                                                                                                                                                                                                                                                                                          |  |  |  |
|------------------------------------------------------|---|------------------------------------------------------------------------------------------------------------------------------------------------------------------------------------------------------------------------------------------------------------------------------------------------------------------------------------------|--|--|--|
| Business Name                                        | : | : Khan Telecom                                                                                                                                                                                                                                                                                                                           |  |  |  |
| Location                                             | : |                                                                                                                                                                                                                                                                                                                                          |  |  |  |
| Total Investment in BDT                              | : | BDT 1,80,000/-                                                                                                                                                                                                                                                                                                                           |  |  |  |
| Financing                                            | • | Self BDT 1,30,000/-(from existing business)72%<br>Required Investment BDT 50,000/-(as equity)28%                                                                                                                                                                                                                                         |  |  |  |
| Present salary/drawings<br>from business (estimates) | : | BDT 5,000/-                                                                                                                                                                                                                                                                                                                              |  |  |  |
| Proposed Salary                                      | : | BDT 5,000/-                                                                                                                                                                                                                                                                                                                              |  |  |  |
| Size of shop                                         | : | 10ft x 12ft=120square ft                                                                                                                                                                                                                                                                                                                 |  |  |  |
| Implementation                                       | : | <ul> <li>The business is planned to be scaled up by investment in existing goods like Electronic Items.</li> <li>Average 20% gain on sale.</li> <li>The business is operating by entrepreneur. Existing no employee.</li> <li>The shop is Rented</li> <li>Collects goods from Dhaka</li> <li>Agreed grace period is 3 months.</li> </ul> |  |  |  |