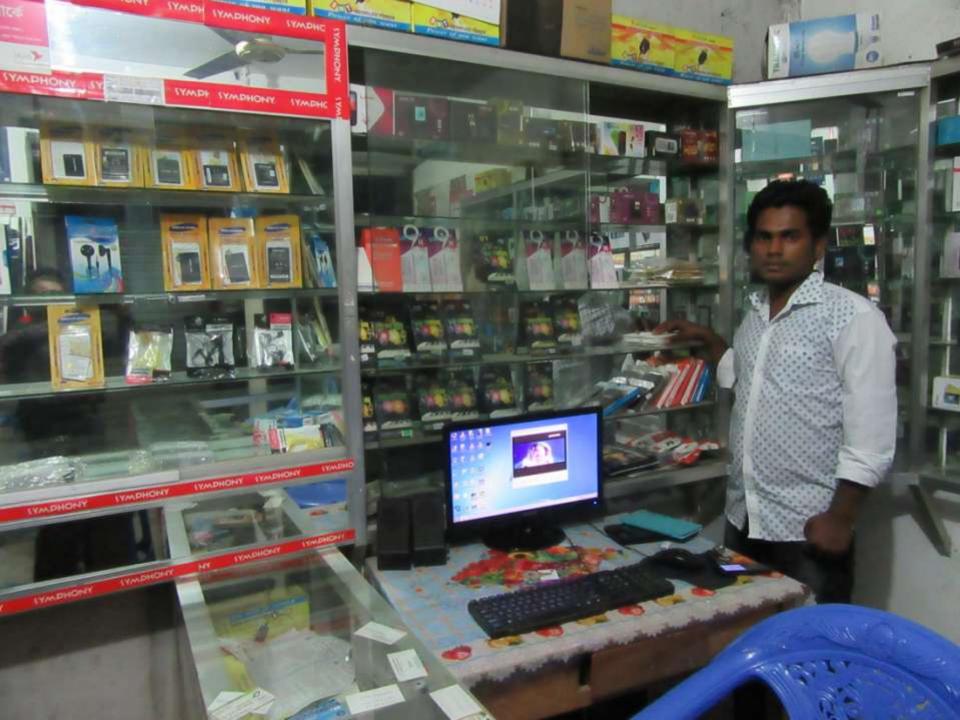

| Proposed Nobin Udyokta Business Info                 |   |                                                                                                                                                                                                                                                                                                                                          |  |  |  |
|------------------------------------------------------|---|------------------------------------------------------------------------------------------------------------------------------------------------------------------------------------------------------------------------------------------------------------------------------------------------------------------------------------------|--|--|--|
| Business Name                                        | : | : Khan Telecom                                                                                                                                                                                                                                                                                                                           |  |  |  |
| Location                                             | : |                                                                                                                                                                                                                                                                                                                                          |  |  |  |
| Total Investment in BDT                              | : | BDT 1,80,000/-                                                                                                                                                                                                                                                                                                                           |  |  |  |
| Financing                                            | • | Self BDT 1,30,000/-(from existing business)72%<br>Required Investment BDT 50,000/-(as equity)28%                                                                                                                                                                                                                                         |  |  |  |
| Present salary/drawings<br>from business (estimates) | : | BDT 5,000/-                                                                                                                                                                                                                                                                                                                              |  |  |  |
| Proposed Salary                                      | : | BDT 5,000/-                                                                                                                                                                                                                                                                                                                              |  |  |  |
| Size of shop                                         | : | 10ft x 12ft=120square ft                                                                                                                                                                                                                                                                                                                 |  |  |  |
| Implementation                                       | : | <ul> <li>The business is planned to be scaled up by investment in existing goods like Electronic Items.</li> <li>Average 20% gain on sale.</li> <li>The business is operating by entrepreneur. Existing no employee.</li> <li>The shop is Rented</li> <li>Collects goods from Dhaka</li> <li>Agreed grace period is 3 months.</li> </ul> |  |  |  |