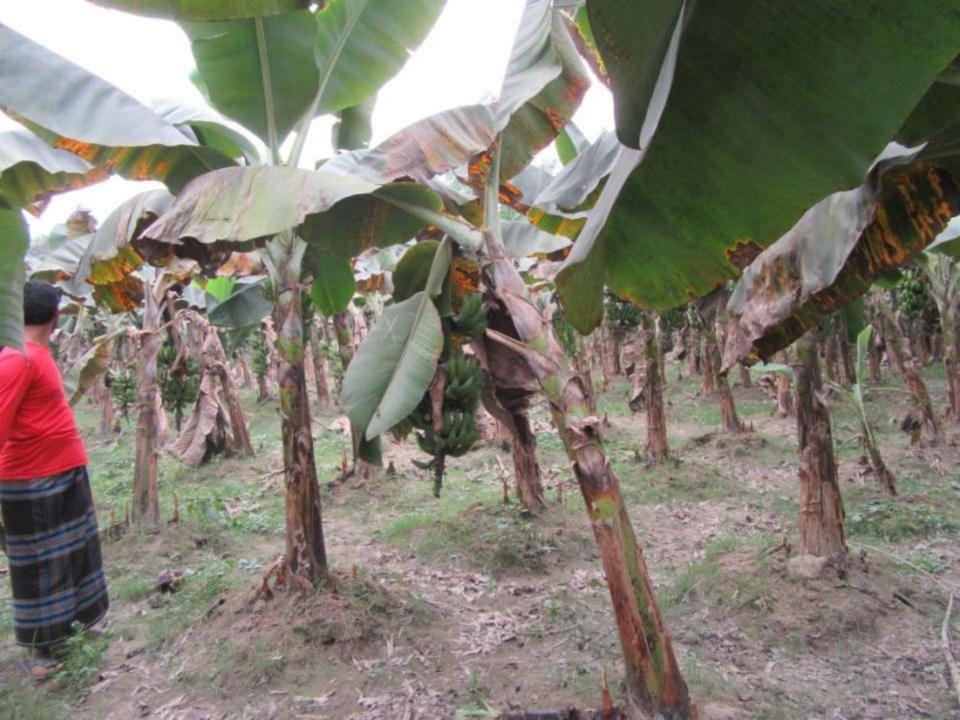

| Proposed Nobin Udyokta Business Info              |   |                                                                                                                                                                                                                                                                                                                                         |  |  |
|---------------------------------------------------|---|-----------------------------------------------------------------------------------------------------------------------------------------------------------------------------------------------------------------------------------------------------------------------------------------------------------------------------------------|--|--|
| Business Name                                     | : | : Jahangir Pan Chash                                                                                                                                                                                                                                                                                                                    |  |  |
| Location                                          | : | Dhonbari                                                                                                                                                                                                                                                                                                                                |  |  |
| Total Investment in BDT                           | : | BDT250,000 /-                                                                                                                                                                                                                                                                                                                           |  |  |
| Financing                                         | : | Self BDT 200,000 /-(from existing business)65% Required Investment BDT 50000 /-(as equity)35%                                                                                                                                                                                                                                           |  |  |
| Present salary/drawings from business (estimates) | : | BDT 5,000/-                                                                                                                                                                                                                                                                                                                             |  |  |
| Proposed Salary                                   | : | BDT 5,000/-                                                                                                                                                                                                                                                                                                                             |  |  |
| Size of shop                                      | : | ft x ft=square ft                                                                                                                                                                                                                                                                                                                       |  |  |
| Implementation                                    | : | <ul> <li>The business is planned to be scaled up by investment in existing goods like poultry Items.</li> <li>Average 15% gain on sale.</li> <li>The business is operating by entrepreneur. Existing no employee.</li> <li>The shop is Owned</li> <li>Collects goods from Dhonbari</li> <li>Agreed grace period is 3 months.</li> </ul> |  |  |