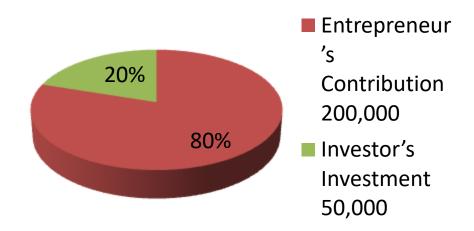

| Proposed Nobin Udyokta Business Info              |   |                                                                                                                                                                                                                                                                                                                                         |  |  |
|---------------------------------------------------|---|-----------------------------------------------------------------------------------------------------------------------------------------------------------------------------------------------------------------------------------------------------------------------------------------------------------------------------------------|--|--|
| Business Name                                     | : | : Jahangir Pan Chash                                                                                                                                                                                                                                                                                                                    |  |  |
| Location                                          | : | Dhonbari                                                                                                                                                                                                                                                                                                                                |  |  |
| Total Investment in BDT                           | : | BDT250,000 /-                                                                                                                                                                                                                                                                                                                           |  |  |
| Financing                                         | : | Self BDT 200,000 /-(from existing business)65% Required Investment BDT 50000 /-(as equity)35%                                                                                                                                                                                                                                           |  |  |
| Present salary/drawings from business (estimates) | : | BDT 5,000/-                                                                                                                                                                                                                                                                                                                             |  |  |
| Proposed Salary                                   | : | BDT 5,000/-                                                                                                                                                                                                                                                                                                                             |  |  |
| Size of shop                                      | : | ft x ft=square ft                                                                                                                                                                                                                                                                                                                       |  |  |
| Implementation                                    | : | <ul> <li>The business is planned to be scaled up by investment in existing goods like poultry Items.</li> <li>Average 15% gain on sale.</li> <li>The business is operating by entrepreneur. Existing no employee.</li> <li>The shop is Owned</li> <li>Collects goods from Dhonbari</li> <li>Agreed grace period is 3 months.</li> </ul> |  |  |

### **Source of Finance**