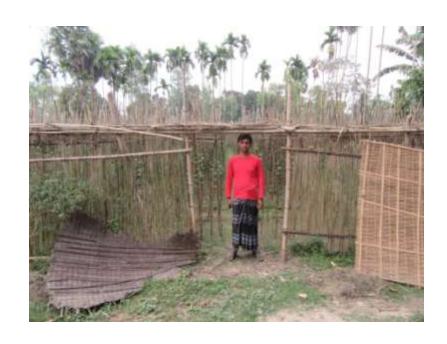

#### **Proposed NU Business Name: JAHANGIR PAN CHASH PROKOLPO**



Project identification and prepared By Shahadat Hossasin Dhonbari, Tangail

Project verified by: Md. Mizanur Rahman



| Brief Bio of The Proposed Nobin Udyokta                                                                        |       |                                                                                                                                                                                               |  |  |  |
|----------------------------------------------------------------------------------------------------------------|-------|-----------------------------------------------------------------------------------------------------------------------------------------------------------------------------------------------|--|--|--|
| Name