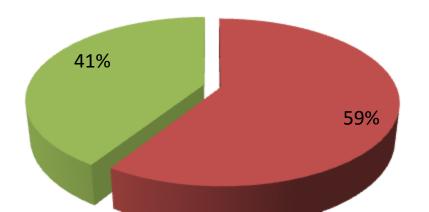

| Proposed Nobin Udyokta Business Info                 |   |                                                                                                                                                                                                                                                                                                                                          |  |  |
|------------------------------------------------------|---|------------------------------------------------------------------------------------------------------------------------------------------------------------------------------------------------------------------------------------------------------------------------------------------------------------------------------------------|--|--|
| Business Name                                        | : | : Ritu Digital Studio & Video                                                                                                                                                                                                                                                                                                            |  |  |
| Location                                             | : | Rownat Bazar                                                                                                                                                                                                                                                                                                                             |  |  |
| Total Investment in BDT                              | : | BDT 122000/-                                                                                                                                                                                                                                                                                                                             |  |  |
| Financing                                            | : | Self BDT 72,000/-(from existing business) 59%<br>Required Investment BDT 50,000/-(as equity) 41%                                                                                                                                                                                                                                         |  |  |
| Present salary/drawings<br>from business (estimates) | : | BDT 4,000/-                                                                                                                                                                                                                                                                                                                              |  |  |
| Proposed Salary                                      | : | BDT 4,000/-                                                                                                                                                                                                                                                                                                                              |  |  |
| Size of shop                                         | : | 19ft x 20ft= 380 square ft                                                                                                                                                                                                                                                                                                               |  |  |
| Implementation                                       | : | <ul> <li>The business is planned to be scaled up by investment in existing goods like Studio Items.</li> <li>Average 40% gain on sale.</li> <li>The business is operating by entrepreneur. Existing no employee.</li> <li>The shop is Rented</li> <li>Collects goods from Kapashia.</li> <li>Agreed grace period is 3 months.</li> </ul> |  |  |