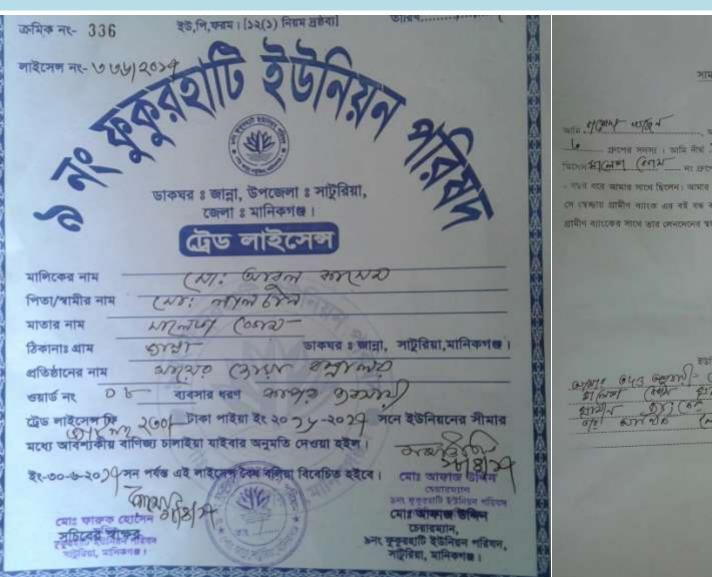

## BRIEF BIO OF THE PROPOSED NOBIN UDYOKTA

| Present Occupation                      | : | Business ( Cloth Store )                                                      |
|-----------------------------------------|---|-------------------------------------------------------------------------------|
| Trade License Number                    |   | 336                                                                           |
| Business Experiences                    | : | 15 Years                                                                      |
| Other Own/Family Sources of Income      | : | Younger Brother – Farmer                                                      |
| NU Contact Info                         |   | 01954916936                                                                   |
| Legal Requirements of Business          | : | - Trade License, Contract with Owner of shop place, No hamper to environment. |
| Permanent Address                       | • | Vill; Janna, P/O: Saturia P/S: Saturia ,<br>Dist: Manikgonj                   |
| Other Own/Family Sources of Liabilities |   | N/A                                                                           |
| NU Project Source/Reference             | : | GT Dhamrai Unit Office, Dhaka                                                 |