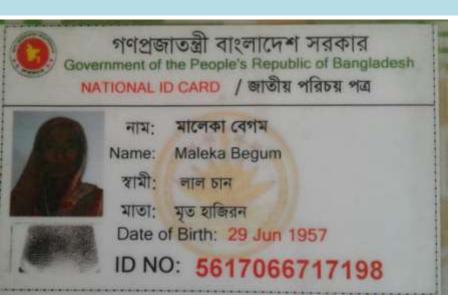

## BRIEF BIO OF THE PROPOSED NOBIN UDYOKTA

| Name                                                                                                                                                     | :                                       | Abul Kasem                                                                                                                                                                                         |
|----------------------------------------------------------------------------------------------------------------------------------------------------------|-----------------------------------------|----------------------------------------------------------------------------------------------------------------------------------------------------------------------------------------------------|
| Age                                                                                                                                                      | :                                       | 06/04/1982 (34Years 1Months)                                                                                                                                                                       |
| Marital status                                                                                                                                           | :                                       | Married                                                                                                                                                                                            |
| Children                                                                                                                                                 | :                                       | 1 Son                                                                                                                                                                                              |
| No. of siblings:                                                                                                                                         | :                                       | 01 brothers                                                                                                                                                                                        |
| Parent's and GB related Info  (i) Who is GB member  (ii) Mother's name  (iii) Father's name  (iv) GB member's info                                       |                                         | Mother Maleka Begum Late "Lal Chan Member since:2003 till 2012 Branch: Janna br, Centre no.3, Group:05 Loanee No:N/A, First loan: 4,000/- Total Amount Received: Tk. 20,000/- Outstanding: 2000 TK |
| Further Information: (v) Who pays GB loan installment (vi) Mobile lady (vii) Grameen Education Loan (viii) Any other loan like GCCN, GKF etc (ix) Others | : : : : : : : : : : : : : : : : : : : : | NU<br>N/A<br>N/A<br>N/A<br>N/A                                                                                                                                                                     |
| Education                                                                                                                                                | :                                       | SSC                                                                                                                                                                                                |

#### **BRIEF HISTORY OF GB LOAN UTILIZATION BY FAMILY**

NU's Mother has been member of Grameen Bank under Baliati Branch since 2008.

NU's Mother spent his GB loan behind his son's business. NU's family gained financial solvency through proper utilization of GB Loan.