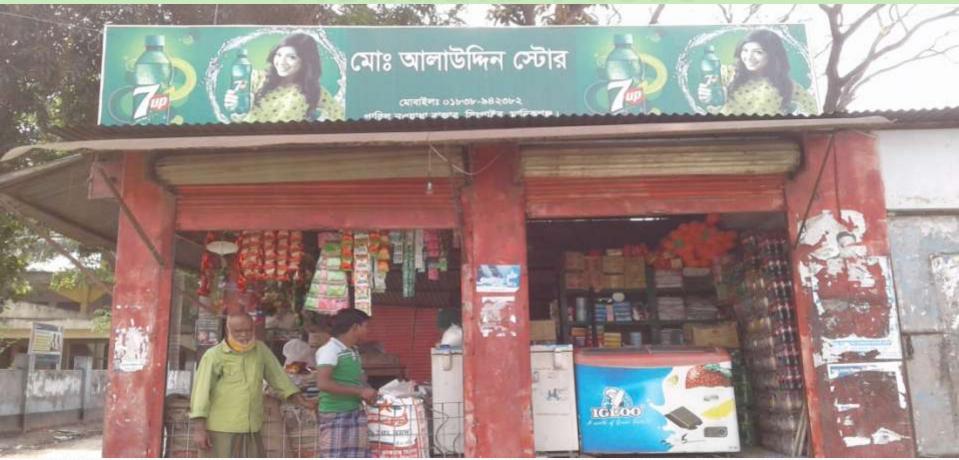

### **PROPOSED NOBIN UDYOKTA BUSINESS INFO**

| Business Name                                                                                                                                                                            | : | Alauddin Store                                                                                |
|------------------------------------------------------------------------------------------------------------------------------------------------------------------------------------------|---|-----------------------------------------------------------------------------------------------|
| Address/ Location                                                                                                                                                                        | : | Paril Bazar, Singair, Manikgang.                                                              |
| Total Investment in BDT                                                                                                                                                                  | : | 3,40,000/-                                                                                    |
| Financing                                                                                                                                                                                | : | Self BDT 2,60,000/- (from existing business)76%Required Investment BDT 80000/- (as equity)24% |
| Present salary/drawings from<br>business (estimates)                                                                                                                                     | : | 8,000/-                                                                                       |
| Proposed Salary                                                                                                                                                                          |   | 8,000/-                                                                                       |
| <ul> <li>Proposed Business</li> <li>(i) % of present gross profit<br/>margin</li> <li>(ii) Estimated % of proposed gross<br/>profit margin</li> <li>(iii) Agreed grace period</li> </ul> | : | 15%<br>15%<br>02 months                                                                       |