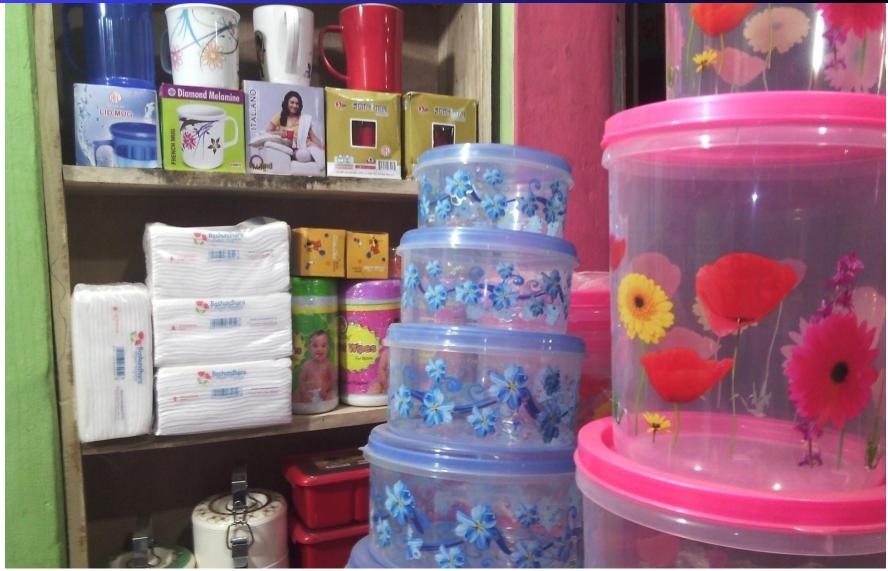

#### PRESENT & PROPOSED INVESTMENT Breakdown

(Continued)

| Present Stock items          |        |  |  |  |  |
|------------------------------|--------|--|--|--|--|
| Product name with quantity   | Amount |  |  |  |  |
| Wear drub(3Piece*3000tk)     | 9,000  |  |  |  |  |
| Reek(3Piece*450)             | 1,350  |  |  |  |  |
| Balty                        | 7,000  |  |  |  |  |
| Container Set(7Set*400tk)    | 2,800  |  |  |  |  |
| Chair(10Piece*500tk)         | 5,000  |  |  |  |  |
| Baby Chair(7Piece*150)       | 1,050  |  |  |  |  |
| Gamla                        | 4,000  |  |  |  |  |
| Pelet(70Piece*100tk)         | 7,000  |  |  |  |  |
| Wokar(4Set*1500tk)           | 6,000  |  |  |  |  |
| Flag(7Piece*400tk)           | 2,800  |  |  |  |  |
| Trifrin Carrier(35Piece*500) | 17,500 |  |  |  |  |
| Others                       | 10,000 |  |  |  |  |
| Total Present Stock          | 73,500 |  |  |  |  |

| Proposed Stock items         |         |  |  |  |  |  |
|------------------------------|---------|--|--|--|--|--|
| Product name with quantity   | Amount  |  |  |  |  |  |
| Wear Drub(10Piece*3000)      | 30,000  |  |  |  |  |  |
| Reek(20Piece*450)            | 9,000   |  |  |  |  |  |
| Balty                        | 5,000   |  |  |  |  |  |
| Container Set(10Set*400tk)   | 4,000   |  |  |  |  |  |
| Chair(20Piece*500tk)         | 10,000  |  |  |  |  |  |
| Wokar(10Set*1500tk)          | 15,000  |  |  |  |  |  |
| Flag(10Piece*400tk)          | 4,000   |  |  |  |  |  |
| Baby Chair(20Piece*150)      | 3,000   |  |  |  |  |  |
| Trifrin Carrier(10Piece*500) | 5,000   |  |  |  |  |  |
| Pelet(150Piece*100tk)        | 15,000  |  |  |  |  |  |
| Total Proposed Item          | 100,000 |  |  |  |  |  |