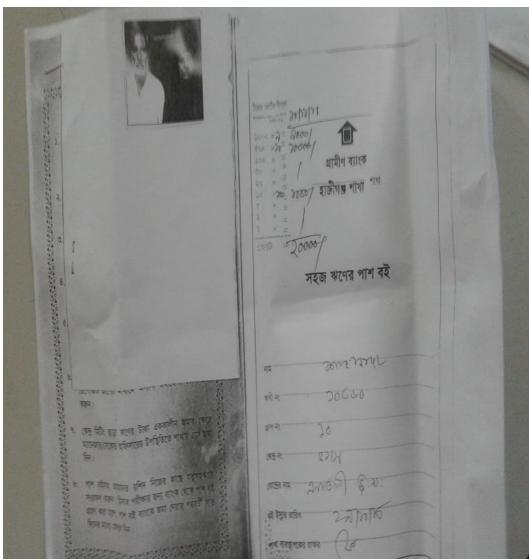

#### **BRIEF BIO OF THE PROPOSED NOBIN UDYOKTA**

| Name                                                                                                                                                                                                                                                         | : | Shahjahan                                                                                                                                                                                                           |
|--------------------------------------------------------------------------------------------------------------------------------------------------------------------------------------------------------------------------------------------------------------|---|---------------------------------------------------------------------------------------------------------------------------------------------------------------------------------------------------------------------|
| Age                                                                                                                                                                                                                                                          | : | 10 Jul, 1989(27Years)                                                                                                                                                                                               |
| Marital status                                                                                                                                                                                                                                               | : | Unmarried                                                                                                                                                                                                           |
| Children                                                                                                                                                                                                                                                     | : | N/A                                                                                                                                                                                                                 |
| No. of siblings:                                                                                                                                                                                                                                             | : | Brothers-03 Sisters -03                                                                                                                                                                                             |
| Parent's and GB related Info (i) Who is GB member (ii) Mother's name (iii) Father's name (iv) GB member's info  Further Information: (v) Who pays GB loan installment (vi) Mobile lady (vii) Grameen Education Loan (viii)Any other loan like GCCN, GKF etc. |   | Mother Father  Shahanara Begum  Mojammel Haque  Branch- Hajigonj Center- 51/m ,Group-10 Loanee no- 10360 Member Since29/04/1995 First loan: 10000  Existing loan-20000, Outstanding: 11200  N/U  N/A  N/A  N/A  N/A |
| Education                                                                                                                                                                                                                                                    | : | S.S.C                                                                                                                                                                                                               |

#### **BRIEF HISTORY OF GB LOAN Utilization by Family**

NU's Mother has been a member of Grameen Bank since 29/04/1995. At first she took Tk.10,000 from GB. NU invested GB Loan in his business. He repaired their own house and bought some cattle from the income of his business. They gradually improved their life standard through GB loan.