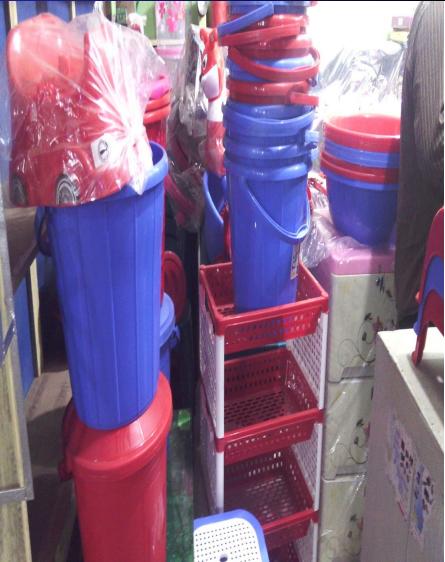

#### PRESENT & PROPOSED INVESTMENT Breakdown

(Continued)

| Present Stock items          |        |  |  |  |  |
|------------------------------|--------|--|--|--|--|
| Product name with quantity   | Amount |  |  |  |  |
| Wear drub(3Piece*3000tk)     | 9,000  |  |  |  |  |
| Reek(3Piece*450)             | 1,350  |  |  |  |  |
| Balty                        | 7,000  |  |  |  |  |
| Container Set(7Set*400tk)    | 2,800  |  |  |  |  |
| Chair(10Piece*500tk)         | 5,000  |  |  |  |  |
| Baby Chair(7Piece*150)       | 1,050  |  |  |  |  |
| Gamla                        | 4,000  |  |  |  |  |
| Pelet(70Piece*100tk)         | 7,000  |  |  |  |  |
| Wokar(4Set*1500tk)           | 6,000  |  |  |  |  |
| Flag(7Piece*400tk)           | 2,800  |  |  |  |  |
| Trifrin Carrier(35Piece*500) | 17,500 |  |  |  |  |
| Others                       | 10,000 |  |  |  |  |
| Total Present Stock          | 73,500 |  |  |  |  |

| Proposed Stock items         |         |  |  |  |  |  |
|------------------------------|---------|--|--|--|--|--|
| Product name with quantity   | Amount  |  |  |  |  |  |
| Wear Drub(10Piece*3000)      | 30,000  |  |  |  |  |  |
| Reek(20Piece*450)            | 9,000   |  |  |  |  |  |
| Balty                        | 5,000   |  |  |  |  |  |
| Container Set(10Set*400tk)   | 4,000   |  |  |  |  |  |
| Chair(20Piece*500tk)         | 10,000  |  |  |  |  |  |
| Wokar(10Set*1500tk)          | 15,000  |  |  |  |  |  |
| Flag(10Piece*400tk)          | 4,000   |  |  |  |  |  |
| Baby Chair(20Piece*150)      | 3,000   |  |  |  |  |  |
| Trifrin Carrier(10Piece*500) | 5,000   |  |  |  |  |  |
| Pelet(150Piece*100tk)        | 15,000  |  |  |  |  |  |
| Total Proposed Item          | 100,000 |  |  |  |  |  |