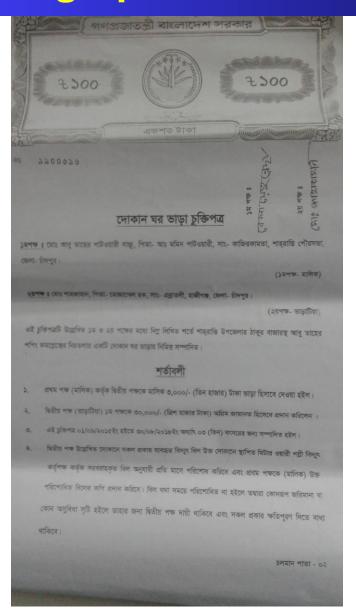

#### PROPOSED BUSINESS Info.

| Business Name                                           | : | M/S Shahjahan Enterprise                                                                          |
|---------------------------------------------------------|---|---------------------------------------------------------------------------------------------------|
| Address/ Location                                       |   | Thakur Bazar,Sharasty, Chandpur.                                                                  |
| Total Investment in BDT                                 | : | 238,500                                                                                           |
| Financing                                               | : | Self BDT138,500 /=(from existing business) - 58% Required Investment BDT 100,000 (as equity) -42% |
| Present salary/drawings from business (estimates)       | : | 9,000                                                                                             |
| Proposed Salary                                         |   | 9,000                                                                                             |
| i. Proposed Business % of present gross profit margin   | : | 15%                                                                                               |
| ii. Estimated % of proposed gross profit margin         | : | 15%                                                                                               |
| iii. Agreed grace period                                | : | 2 months                                                                                          |
| iv. In future risk mgt. plan (from fire, disaster etc.) | : | N/A                                                                                               |
|                                                         |   |                                                                                                   |