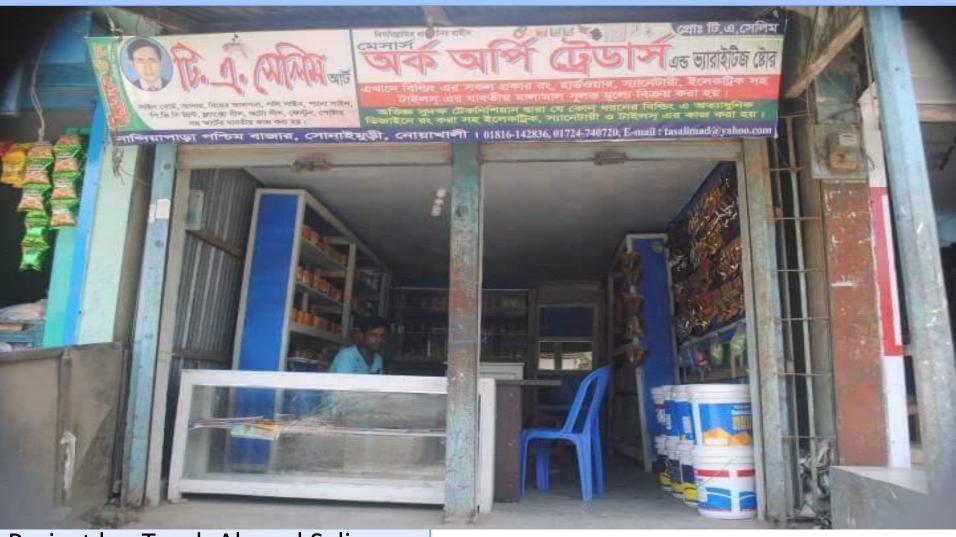

### PROPOSED NOBIN UDYOKTA BUSINESS INFO

| Business Name                                                                                                                        | : | Orko Traders.                                                                            |            |
|--------------------------------------------------------------------------------------------------------------------------------------|---|------------------------------------------------------------------------------------------|------------|
| Address/ Location                                                                                                                    | : | Nandiapara Bazar.                                                                        |            |
| Total Investment in BDT                                                                                                              | : | 4,28,100/=                                                                               |            |
| Financing                                                                                                                            | : | Self BDT 3,28,100 (from existing business) Required Investment BDT 1,00,000/-(as equity) | 77%<br>23% |
| Present salary/drawings from business (estimates)                                                                                    | : | 7,000/-                                                                                  |            |
| Proposed Salary                                                                                                                      | : | 7,000/-                                                                                  |            |
| Proposed Business  (i) % of present gross profit margin  (ii) Estimated % of proposed gross profit margin  (iii) Agreed grace period | : | 25% 25% 2 months                                                                         |            |