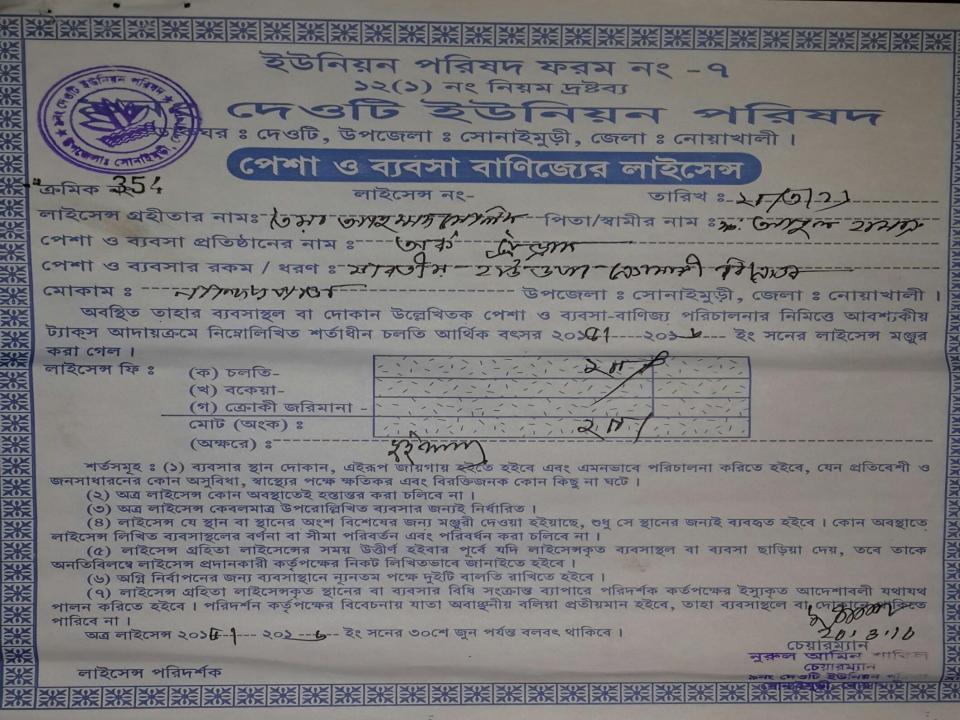

### BRIEF BIO OF THE PROPOSED NOBIN UDYOKTA (CONT...)

| Present Occupation                      | : | Hardware and Shoe selling Business |
|-----------------------------------------|---|------------------------------------|
| Initial Investment                      | : | 3,00,000/-                         |
| Trade License/ Drug License             |   | 164-15/16                          |
| Business Experience And Training Info   | : | 1years                             |
| Other Own/Family Sources of Income      | : | N/A                                |
| Other Own/Family Sources of Liabilities | : | GB Lone: 16,040/-                  |
| NU Contact Info                         |   | 01816-142836                       |
| NU Project Source/Reference             | : | Sonaimuri Unit, Noakhali.          |