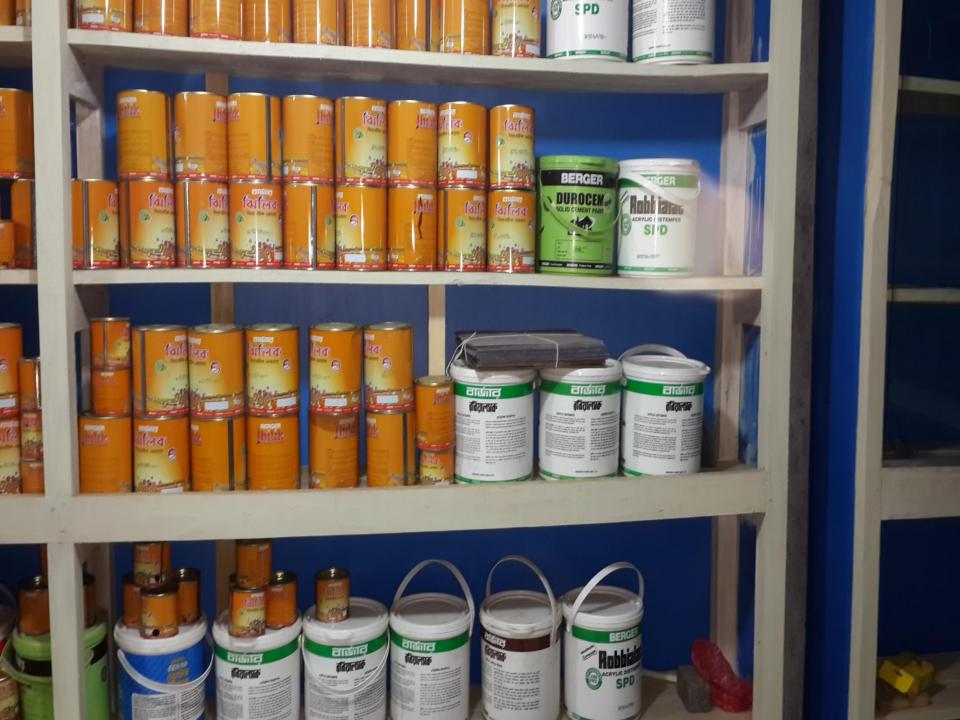

### PROPOSED NOBIN UDYOKTA BUSINESS INFO

| Business Name                                                                                                                        | : | Orko Traders.                                                                            |            |
|--------------------------------------------------------------------------------------------------------------------------------------|---|------------------------------------------------------------------------------------------|------------|
| Address/ Location                                                                                                                    | : | Nandiapara Bazar.                                                                        |            |
| Total Investment in BDT                                                                                                              | : | 4,28,100/=                                                                               |            |
| Financing                                                                                                                            | : | Self BDT 3,28,100 (from existing business) Required Investment BDT 1,00,000/-(as equity) | 77%<br>23% |
| Present salary/drawings from business (estimates)                                                                                    | : | 7,000/-                                                                                  |            |
| Proposed Salary                                                                                                                      | : | 7,000/-                                                                                  |            |
| Proposed Business  (i) % of present gross profit margin  (ii) Estimated % of proposed gross profit margin  (iii) Agreed grace period | : | 25% 25% 2 months                                                                         |            |

### PRESENT & PROPOSED INVESTMENT BREAKDOWN

| Particulars                                                                                                                                               | Existing Business (BDT)                                                                           | Proposed (BDT) | Total<br>(BDT) |
|-----------------------------------------------------------------------------------------------------------------------------------------------------------|---------------------------------------------------------------------------------------------------|----------------|----------------|
| Investments in different categories:                                                                                                                      | (1)                                                                                               | (2)            | (1+2)          |
| Present Stock Items: Silar/Pudding Silar out side/pudding Plastic Paint Wall Pudding Plastic Paint (Berger) Enamel Paints Shoes Self Laptop Chair & table | 17,500<br>11,400<br>13,500<br>5,700<br>20,000<br>50,000<br>20,000<br>1,40,000<br>40,000<br>10,000 |                | 3,28,100       |
| Proposed items:                                                                                                                                           |                                                                                                   | 1,00,000       |                |
| Total Capital                                                                                                                                             |                                                                                                   | 1,00,000       | 4,28,100       |

## PRESENT & PROPOSED INVESTMENT BREAKDOWN

| Present Stock items    |                 |          |  |  |  |  |
|------------------------|-----------------|----------|--|--|--|--|
| Product name           | Unit (Quantity) | Amount   |  |  |  |  |
|                        | F*2 F00         | 47.500   |  |  |  |  |
| Silar                  | 5*3,500         | 17,500   |  |  |  |  |
| Silar out side         | 3*3,800         | 11,400   |  |  |  |  |
| Plastic Paint (While)  | 3*4,500         | 13,500   |  |  |  |  |
| Wall Pudding           | 3*1,900         | 5,700    |  |  |  |  |
| Plastic Paint (Berger) | 10*2,000        | 20,000   |  |  |  |  |
| Enamel Paints          |                 | 50,000   |  |  |  |  |
| Shoes                  |                 | 20,0000  |  |  |  |  |
| Fixed assed            |                 |          |  |  |  |  |
| Self                   | 7*20,000        | 1,40,000 |  |  |  |  |
| Laptop                 | 1 Pieces        | 40,000   |  |  |  |  |
| Chair & table          |                 | 10,0000  |  |  |  |  |
| Total Present Stock    |                 | 3,28,100 |  |  |  |  |