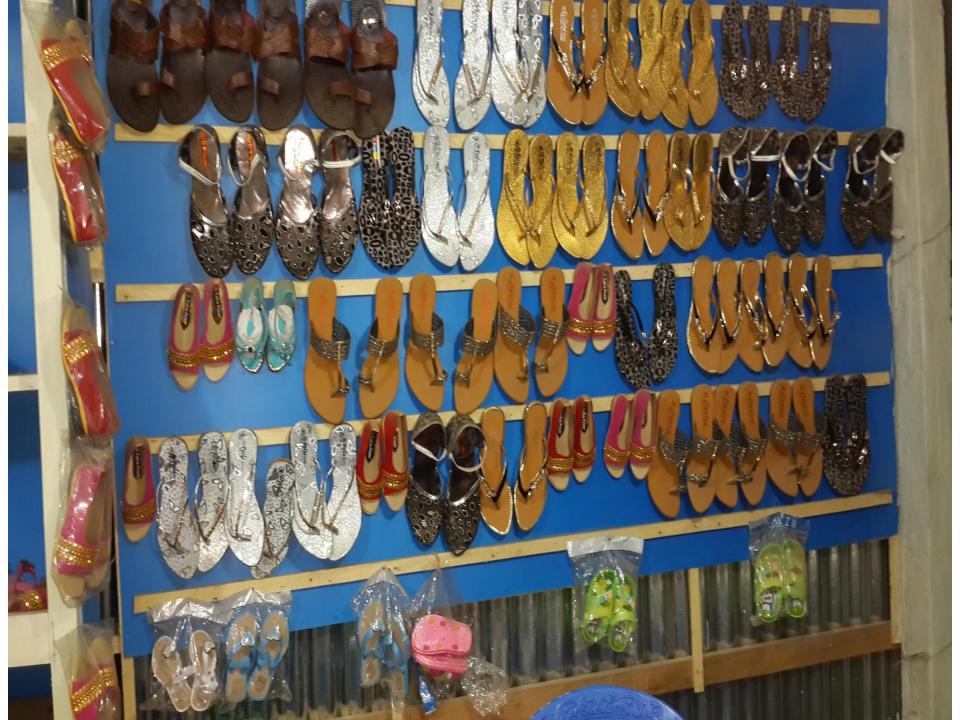

### PRESENT & PROPOSED INVESTMENT BREAKDOWN

| Particulars                                                                                                                                               | Existing Business (BDT)                                                                           | Proposed (BDT) | Total<br>(BDT) |
|-----------------------------------------------------------------------------------------------------------------------------------------------------------|---------------------------------------------------------------------------------------------------|----------------|----------------|
| Investments in different categories:                                                                                                                      | (1)                                                                                               | (2)            | (1+2)          |
| Present Stock Items: Silar/Pudding Silar out side/pudding Plastic Paint Wall Pudding Plastic Paint (Berger) Enamel Paints Shoes Self Laptop Chair & table | 17,500<br>11,400<br>13,500<br>5,700<br>20,000<br>50,000<br>20,000<br>1,40,000<br>40,000<br>10,000 |                | 3,28,100       |
| Proposed items:                                                                                                                                           |                                                                                                   | 1,00,000       |                |
| Total Capital                                                                                                                                             |                                                                                                   | 1,00,000       | 4,28,100       |

## PRESENT & PROPOSED INVESTMENT BREAKDOWN

| Present Stock items    |                 |          |  |  |  |  |
|------------------------|-----------------|----------|--|--|--|--|
| Product name           | Unit (Quantity) | Amount   |  |  |  |  |
|                        | F*2 F00         | 47.500   |  |  |  |  |
| Silar                  | 5*3,500         | 17,500   |  |  |  |  |
| Silar out side         | 3*3,800         | 11,400   |  |  |  |  |
| Plastic Paint (While)  | 3*4,500         | 13,500   |  |  |  |  |
| Wall Pudding           | 3*1,900         | 5,700    |  |  |  |  |
| Plastic Paint (Berger) | 10*2,000        | 20,000   |  |  |  |  |
| Enamel Paints          |                 | 50,000   |  |  |  |  |
| Shoes                  |                 | 20,0000  |  |  |  |  |
| Fixed assed            |                 |          |  |  |  |  |
| Self                   | 7*20,000        | 1,40,000 |  |  |  |  |
| Laptop                 | 1 Pieces        | 40,000   |  |  |  |  |
| Chair & table          |                 | 10,0000  |  |  |  |  |
| Total Present Stock    |                 | 3,28,100 |  |  |  |  |

| Proposed items       |           |          |  |  |  |  |
|----------------------|-----------|----------|--|--|--|--|
| Product Name         | Unit      | Amount   |  |  |  |  |
| Weather coat         | 10*2000   | 20,000   |  |  |  |  |
| Plastic paints       | 10*2000   | 20,000   |  |  |  |  |
| Enamel Paints        | 10*2000   | 20,000   |  |  |  |  |
| Wire                 | 20*1500   | 30,000   |  |  |  |  |
| Bulb                 |           | 5,000    |  |  |  |  |
| Switch               | (20d*250) | 5,000    |  |  |  |  |
|                      |           |          |  |  |  |  |
| Total Proposed Stock |           | 1,00,000 |  |  |  |  |