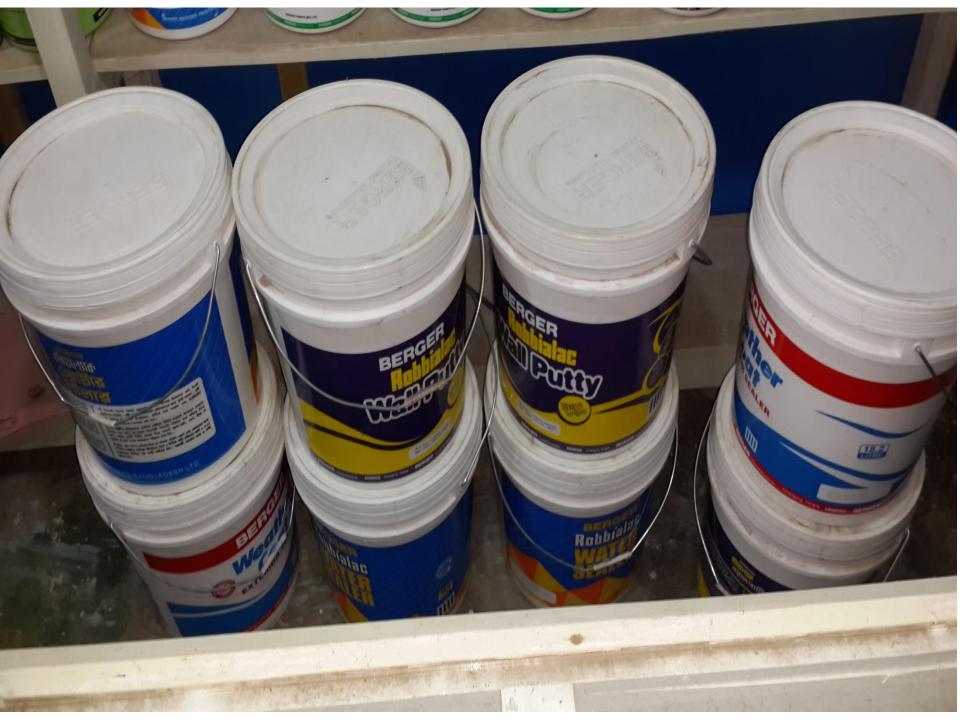

### PRESENT & PROPOSED INVESTMENT BREAKDOWN

| Particulars                                                                                                                                               | Existing Business (BDT)                                                                           | Proposed (BDT) | Total<br>(BDT) |
|-----------------------------------------------------------------------------------------------------------------------------------------------------------|---------------------------------------------------------------------------------------------------|----------------|----------------|
| Investments in different categories:                                                                                                                      | (1)                                                                                               | (2)            | (1+2)          |
| Present Stock Items: Silar/Pudding Silar out side/pudding Plastic Paint Wall Pudding Plastic Paint (Berger) Enamel Paints Shoes Self Laptop Chair & table | 17,500<br>11,400<br>13,500<br>5,700<br>20,000<br>50,000<br>20,000<br>1,40,000<br>40,000<br>10,000 |                | 3,28,100       |
| Proposed items:                                                                                                                                           |                                                                                                   | 1,00,000       |                |
| Total Capital                                                                                                                                             |                                                                                                   | 1,00,000       | 4,28,100       |

## PRESENT & PROPOSED INVESTMENT BREAKDOWN

| Present Stock items    |                 |          |  |  |  |  |
|------------------------|-----------------|----------|--|--|--|--|
| Product name           | Unit (Quantity) | Amount   |  |  |  |  |
|                        | F*2 F00         | 47.500   |  |  |  |  |
| Silar                  | 5*3,500         | 17,500   |  |  |  |  |
| Silar out side         | 3*3,800         | 11,400   |  |  |  |  |
| Plastic Paint (While)  | 3*4,500         | 13,500   |  |  |  |  |
| Wall Pudding           | 3*1,900         | 5,700    |  |  |  |  |
| Plastic Paint (Berger) | 10*2,000        | 20,000   |  |  |  |  |
| Enamel Paints          |                 | 50,000   |  |  |  |  |
| Shoes                  |                 | 20,0000  |  |  |  |  |
| Fixed assed            |                 |          |  |  |  |  |
| Self                   | 7*20,000        | 1,40,000 |  |  |  |  |
| Laptop                 | 1 Pieces        | 40,000   |  |  |  |  |
| Chair & table          |                 | 10,0000  |  |  |  |  |
| Total Present Stock    |                 | 3,28,100 |  |  |  |  |