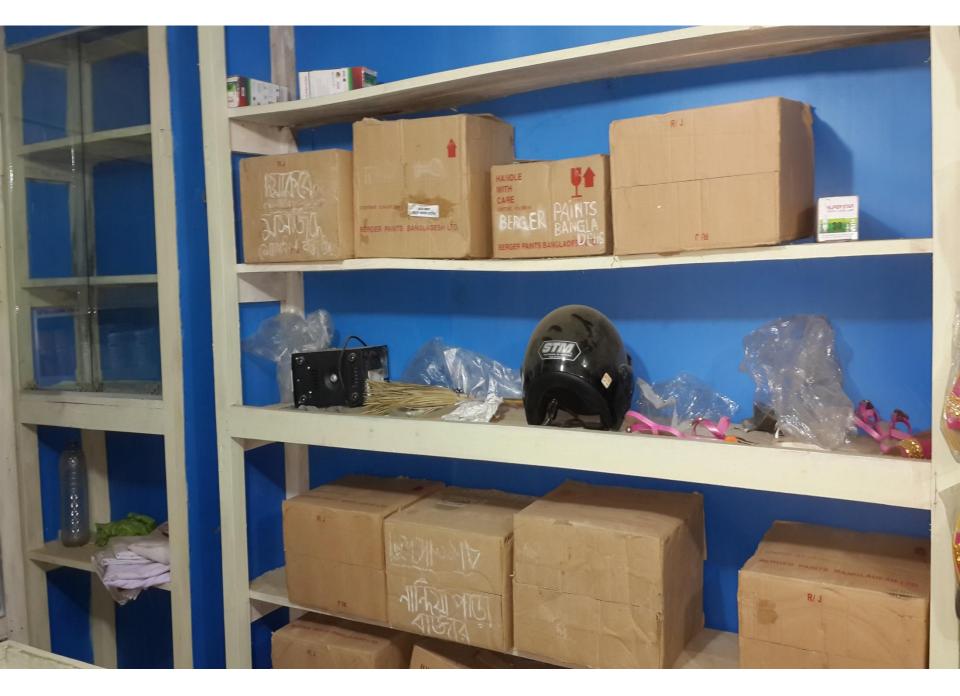

### PROPOSED NOBIN UDYOKTA BUSINESS INFO

| Business Name                                                                                                                        | : | Orko Traders.                                                                            |            |
|--------------------------------------------------------------------------------------------------------------------------------------|---|------------------------------------------------------------------------------------------|------------|
| Address/ Location                                                                                                                    | : | Nandiapara Bazar.                                                                        |            |
| Total Investment in BDT                                                                                                              | : | 4,28,100/=                                                                               |            |
| Financing                                                                                                                            | : | Self BDT 3,28,100 (from existing business) Required Investment BDT 1,00,000/-(as equity) | 77%<br>23% |
| Present salary/drawings from business (estimates)                                                                                    | : | 7,000/-                                                                                  |            |
| Proposed Salary                                                                                                                      | : | 7,000/-                                                                                  |            |
| Proposed Business  (i) % of present gross profit margin  (ii) Estimated % of proposed gross profit margin  (iii) Agreed grace period | : | 25% 25% 2 months                                                                         |            |

### PRESENT & PROPOSED INVESTMENT BREAKDOWN

| Particulars                                                                                                                                               | Existing Business (BDT)                                                                           | Proposed (BDT) | Total<br>(BDT) |
|-----------------------------------------------------------------------------------------------------------------------------------------------------------|---------------------------------------------------------------------------------------------------|----------------|----------------|
| Investments in different categories:                                                                                                                      | (1)                                                                                               | (2)            | (1+2)          |
| Present Stock Items: Silar/Pudding Silar out side/pudding Plastic Paint Wall Pudding Plastic Paint (Berger) Enamel Paints Shoes Self Laptop Chair & table | 17,500<br>11,400<br>13,500<br>5,700<br>20,000<br>50,000<br>20,000<br>1,40,000<br>40,000<br>10,000 |                | 3,28,100       |
| Proposed items:                                                                                                                                           |                                                                                                   | 1,00,000       |                |
| Total Capital                                                                                                                                             |                                                                                                   | 1,00,000       | 4,28,100       |

## PRESENT & PROPOSED INVESTMENT BREAKDOWN

| Present Stock items    |                 |          |  |  |  |  |
|------------------------|-----------------|----------|--|--|--|--|
| Product name           | Unit (Quantity) | Amount   |  |  |  |  |
|                        | F*2 F00         | 47.500   |  |  |  |  |
| Silar                  | 5*3,500         | 17,500   |  |  |  |  |
| Silar out side         | 3*3,800         | 11,400   |  |  |  |  |
| Plastic Paint (While)  | 3*4,500         | 13,500   |  |  |  |  |
| Wall Pudding           | 3*1,900         | 5,700    |  |  |  |  |
| Plastic Paint (Berger) | 10*2,000        | 20,000   |  |  |  |  |
| Enamel Paints          |                 | 50,000   |  |  |  |  |
| Shoes                  |                 | 20,0000  |  |  |  |  |
| Fixed assed            |                 |          |  |  |  |  |
| Self                   | 7*20,000        | 1,40,000 |  |  |  |  |
| Laptop                 | 1 Pieces        | 40,000   |  |  |  |  |
| Chair & table          |                 | 10,0000  |  |  |  |  |
| Total Present Stock    |                 | 3,28,100 |  |  |  |  |