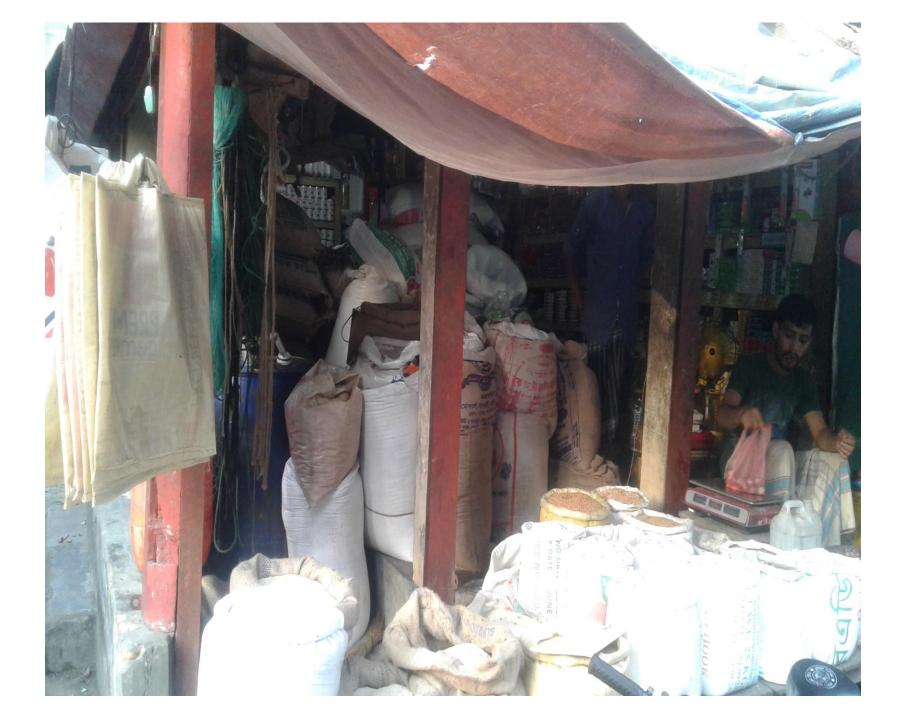

## **PROPOSED NOBIN UDYOKTA BUSINESS INFO**

| Business Name                                      | : | M/S Nazrul Store                                                                                          |
|----------------------------------------------------|---|-----------------------------------------------------------------------------------------------------------|
| Address/ Location                                  | : | Charngordi Bazar, Palash, Narsingdi.                                                                      |
| Total Investment in BDT                            | : | 6,00,000 tk                                                                                               |
| Financing                                          | : | Self BDT : 4,50,000 (from existing business) - 75%<br>Required Investment BDT : 1,50,000 (as equity) -25% |
| Present salary/drawings from business (estimates)  | : | BDT 6,000                                                                                                 |
| Proposed Salary                                    |   | BDT 6,000                                                                                                 |
| Proposed Business % of present gross profit margin | : | 15%                                                                                                       |
| Estimated % of proposed gross profit margin        | : | 15%                                                                                                       |
| Agreed grace period                                | : | 3 months                                                                                                  |

#### PRESENT & PROPOSED INVESTMENT BREAKDOWN

| Product name                                                                                                          | Amount   | Product Name                      | Amount   |
|-----------------------------------------------------------------------------------------------------------------------|----------|-----------------------------------|----------|
| <b>Cosmetic items :</b><br>Cream, powder ,leap gel perfume, body<br>spray , soap ,oil, and all Uniliver<br>cosmetic s | 1,50,000 | Cosmetic items                    | 50,000   |
| Grocery Items<br>(Rice, onion, potato, dal)                                                                           | 1,50,000 | Rice and other grocery items      | 80,000   |
| Electric items, hardware, charcall etc                                                                                | 1,00,000 | Others (hardware and electronics) | 20,000   |
| other (Noodles, tang, Harpic,<br>Sauces, Ghee, Condense milk)                                                         | 25,000   | electronics)                      |          |
| Total Present Stock                                                                                                   | 4,25,000 | Total proposed stock              | 1,50,000 |