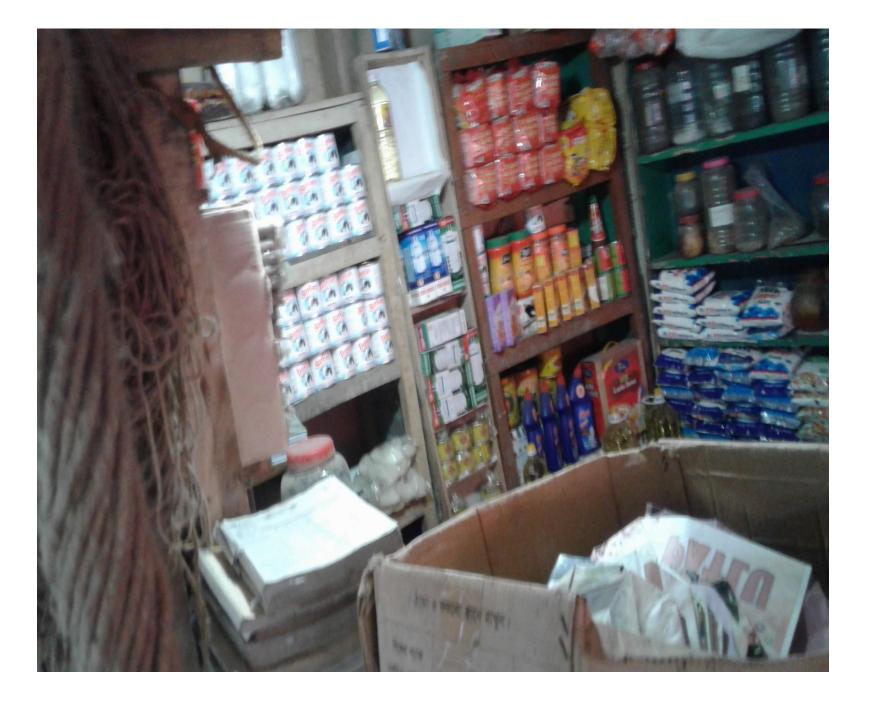

## **PROPOSED NOBIN UDYOKTA BUSINESS INFO**

| Business Name                                      | : | M/S Nazrul Store                                                                                          |
|----------------------------------------------------|---|-----------------------------------------------------------------------------------------------------------|
| Address/ Location                                  | : | Charngordi Bazar, Palash, Narsingdi.                                                                      |
| Total Investment in BDT                            | : | 6,00,000 tk                                                                                               |
| Financing                                          | : | Self BDT : 4,50,000 (from existing business) - 75%<br>Required Investment BDT : 1,50,000 (as equity) -25% |
| Present salary/drawings from business (estimates)  | : | BDT 6,000                                                                                                 |
| Proposed Salary                                    |   | BDT 6,000                                                                                                 |
| Proposed Business % of present gross profit margin | : | 15%                                                                                                       |
| Estimated % of proposed gross profit margin        | : | 15%                                                                                                       |
| Agreed grace period                                | : | 3 months                                                                                                  |

#### PRESENT & PROPOSED INVESTMENT BREAKDOWN

| Product name                                                                                                          | Amount   | Product Name                      | Amount   |
|-----------------------------------------------------------------------------------------------------------------------|----------|-----------------------------------|----------|
| <b>Cosmetic items :</b><br>Cream, powder ,leap gel perfume, body<br>spray , soap ,oil, and all Uniliver<br>cosmetic s | 1,50,000 | Cosmetic items                    | 50,000   |
| Grocery Items<br>(Rice, onion, potato, dal)                                                                           | 1,50,000 | Rice and other grocery items      | 80,000   |
| Electric items, hardware, charcall etc                                                                                | 1,00,000 | Others (hardware and electronics) | 20,000   |
| other (Noodles, tang, Harpic,<br>Sauces, Ghee, Condense milk)                                                         | 25,000   | electronics)                      |          |
| Total Present Stock                                                                                                   | 4,25,000 | Total proposed stock              | 1,50,000 |