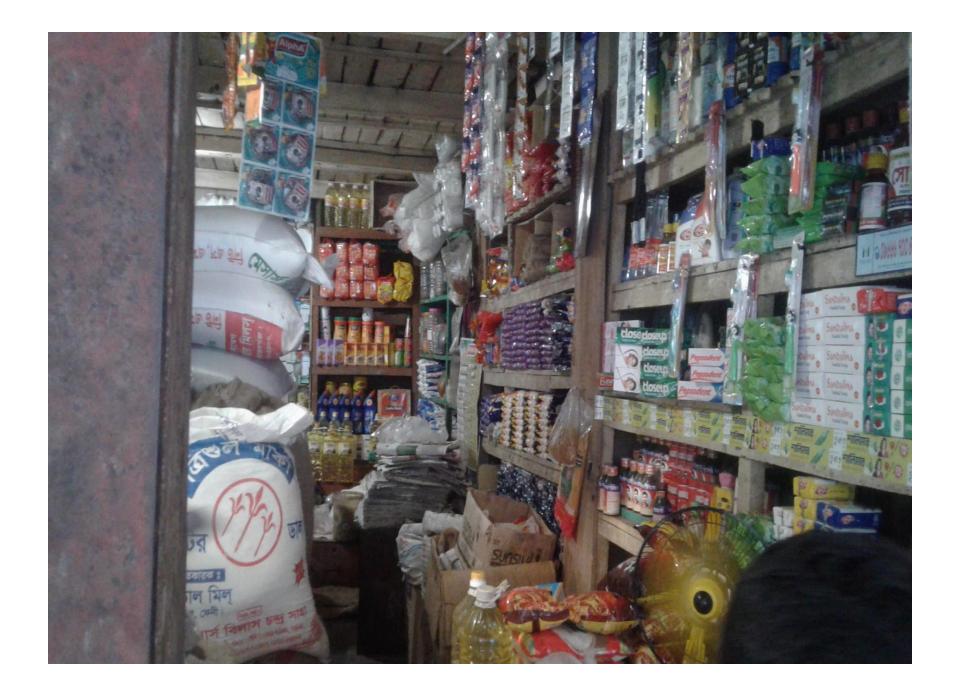

## **PROPOSED NOBIN UDYOKTA BUSINESS INFO**

| Business Name                                      | : | M/S Nazrul Store                                                                                          |
|----------------------------------------------------|---|-----------------------------------------------------------------------------------------------------------|
| Address/ Location                                  | : | Charngordi Bazar, Palash, Narsingdi.                                                                      |
| Total Investment in BDT                            | : | 6,00,000 tk                                                                                               |
| Financing                                          | : | Self BDT : 4,50,000 (from existing business) - 75%<br>Required Investment BDT : 1,50,000 (as equity) -25% |
| Present salary/drawings from business (estimates)  | : | BDT 6,000                                                                                                 |
| Proposed Salary                                    |   | BDT 6,000                                                                                                 |
| Proposed Business % of present gross profit margin | : | 15%                                                                                                       |
| Estimated % of proposed gross profit margin        | : | 15%                                                                                                       |
| Agreed grace period                                | : | 3 months                                                                                                  |

#### PRESENT & PROPOSED INVESTMENT BREAKDOWN

| Product name                                                                                                          | Amount   | Product Name                      | Amount   |
|-----------------------------------------------------------------------------------------------------------------------|----------|-----------------------------------|----------|
| <b>Cosmetic items :</b><br>Cream, powder ,leap gel perfume, body<br>spray , soap ,oil, and all Uniliver<br>cosmetic s | 1,50,000 | Cosmetic items                    | 50,000   |
| Grocery Items<br>(Rice, onion, potato, dal)                                                                           | 1,50,000 | Rice and other grocery items      | 80,000   |
| Electric items, hardware, charcall etc                                                                                | 1,00,000 | Others (hardware and electronics) | 20,000   |
| other (Noodles, tang, Harpic,<br>Sauces, Ghee, Condense milk)                                                         | 25,000   | electronics)                      |          |
| Total Present Stock                                                                                                   | 4,25,000 | Total proposed stock              | 1,50,000 |