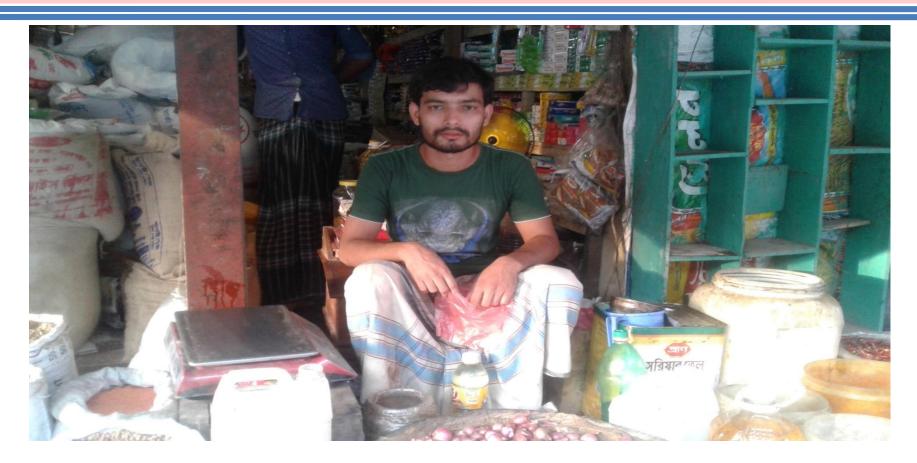

BRIEF BIO OF THE PROPOSED NOBIN UDYOKTA (CONT...)

| Present Occupation                      | : | Business<br>-Wholesaler<br>-Sales different Grocery items, cosmetics and hard ware<br>items |
|-----------------------------------------|---|---------------------------------------------------------------------------------------------|
| Initial Investment                      | : | 1,50,000 (father)                                                                           |
| Trade License                           |   | 537-15/16                                                                                   |
| Business Experience                     | : | 03 years                                                                                    |
| And Training Info                       | : |                                                                                             |
| Other Own/Family Sources of Income      | : | Shop rent , Agriculture                                                                     |
| Other Own/Family Sources of Liabilities | : | N/A                                                                                         |
| NU Contact Info                         |   | 01910166650                                                                                 |
| NU Project Source/Reference             | : | GT Panchdona Unit Office, Narsingdi.                                                        |

## **PROPOSED NOBIN UDYOKTA BUSINESS INFO**

| Business Name                                      | : | M/S Nazrul Store                                                                                          |
|----------------------------------------------------|---|-----------------------------------------------------------------------------------------------------------|
| Address/ Location                                  | : | Charngordi Bazar, Palash, Narsingdi.                                                                      |
| Total Investment in BDT                            | : | 6,00,000 tk                                                                                               |
| Financing                                          | : | Self BDT : 4,50,000 (from existing business) - 75%<br>Required Investment BDT : 1,50,000 (as equity) -25% |
| Present salary/drawings from business (estimates)  | : | BDT 6,000                                                                                                 |
| Proposed Salary                                    |   | BDT 6,000                                                                                                 |
| Proposed Business % of present gross profit margin | : | 15%                                                                                                       |
| Estimated % of proposed gross profit margin        | : | 15%                                                                                                       |
| Agreed grace period                                | : | 3 months                                                                                                  |