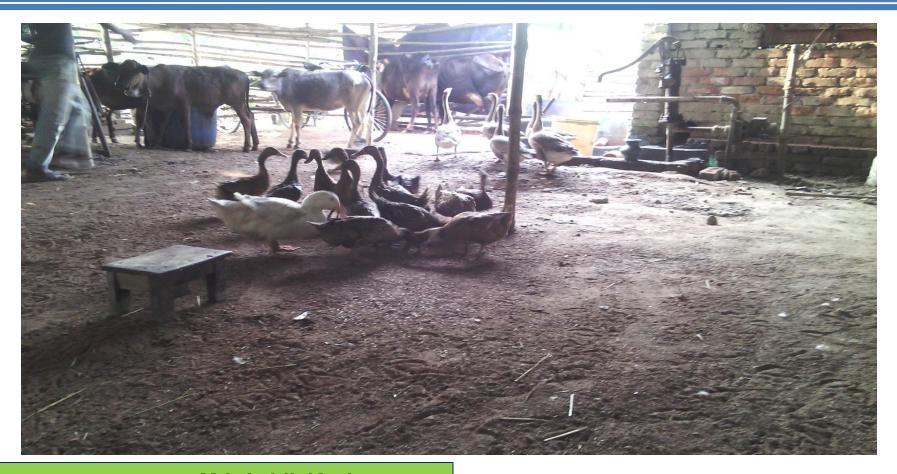

# BRIEF BIO OF THE PROPOSED NOBIN UDYOKTA (CONT...)

| Present Occupation                      | : | Dairy Farm                                         |  |  |  |
|-----------------------------------------|---|----------------------------------------------------|--|--|--|
|                                         |   | -2 cows, 1 bull and 4 calves                       |  |  |  |
|                                         |   | -Sale 25 Liters milk per day, Per liter price 60tk |  |  |  |
|                                         |   | -Sale 30 pcs eggs per day, per piece price 8 tk    |  |  |  |
|                                         |   | - Target customers are local people                |  |  |  |
| Initial Investment                      | : | 1,50,000 (mother)                                  |  |  |  |
| Trade License                           |   | 1426-15/16                                         |  |  |  |
| <b>Business Experience</b>              | : | 3 years                                            |  |  |  |
| And Training Info                       | : | - Hand training from his father                    |  |  |  |
| Other Own/Family Sources of Income      | : | Mechanic (father), driver (brother)                |  |  |  |
| Other Own/Family Sources of Liabilities | : | N/A                                                |  |  |  |
| NU Contact Info                         |   | 01687335375                                        |  |  |  |
| NU Project Source/Reference             | : | GT Panchdona Unit Office, Narsingdi.               |  |  |  |

### PRESENT & PROPOSED INVESTMENT BREAKDOWN

| Particulars                                                                                                 | Existing Business (BDT) | Proposed<br>(BDT) | Total<br>(BDT) |  |
|-------------------------------------------------------------------------------------------------------------|-------------------------|-------------------|----------------|--|
| Investments in different categories:                                                                        | (1)                     | (2)               | (1+2)          |  |
| Present items:  Cow(2): 3,00,000  bull (1): 80,000  Calf (4): 60,000  Swans and ducks 20,000  Food : 40,000 | 5,00000                 |                   | 5,00000        |  |
| Proposed Items :<br>Cow (Sahiwal) 1,50,000                                                                  |                         | 1,00,000          | 1,00. 000      |  |
| Total Capital                                                                                               | 5,00000                 | 1,00,000          | 6,00,000       |  |