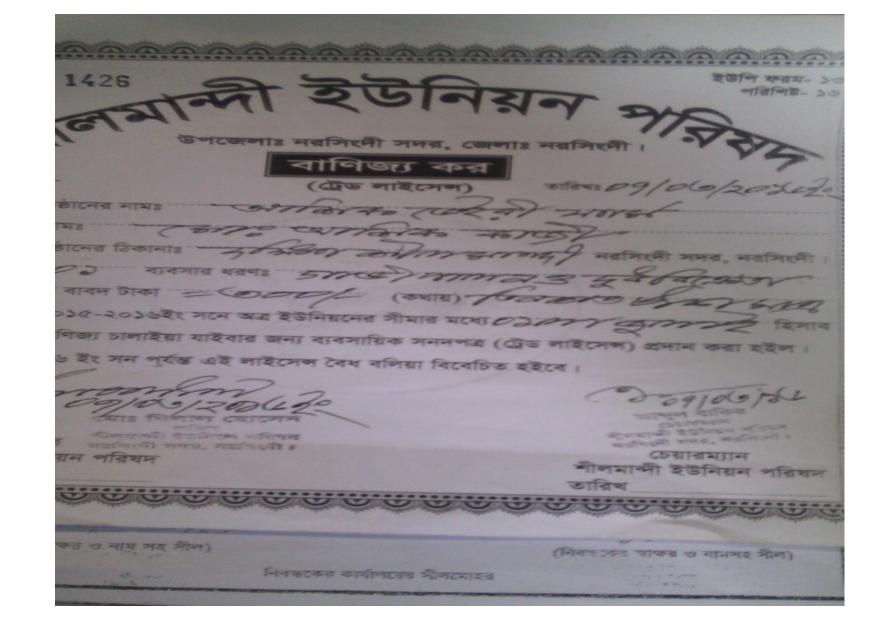

# BRIEF BIO OF THE PROPOSED NOBIN UDYOKTA (CONT...)

| Present Occupation                      | : | Dairy Farm                                         |  |  |  |
|-----------------------------------------|---|----------------------------------------------------|--|--|--|
|                                         |   | -2 cows, 1 bull and 4 calves                       |  |  |  |
|                                         |   | -Sale 25 Liters milk per day, Per liter price 60tk |  |  |  |
|                                         |   | -Sale 30 pcs eggs per day, per piece price 8 tk    |  |  |  |
|                                         |   | - Target customers are local people                |  |  |  |
| Initial Investment                      | : | 1,50,000 (mother)                                  |  |  |  |
| Trade License                           |   | 1426-15/16                                         |  |  |  |
| <b>Business Experience</b>              | : | 3 years                                            |  |  |  |
| And Training Info                       | : | - Hand training from his father                    |  |  |  |
| Other Own/Family Sources of Income      | : | Mechanic (father), driver (brother)                |  |  |  |
| Other Own/Family Sources of Liabilities | : | N/A                                                |  |  |  |
| NU Contact Info                         |   | 01687335375                                        |  |  |  |
| NU Project Source/Reference             | : | GT Panchdona Unit Office, Narsingdi.               |  |  |  |