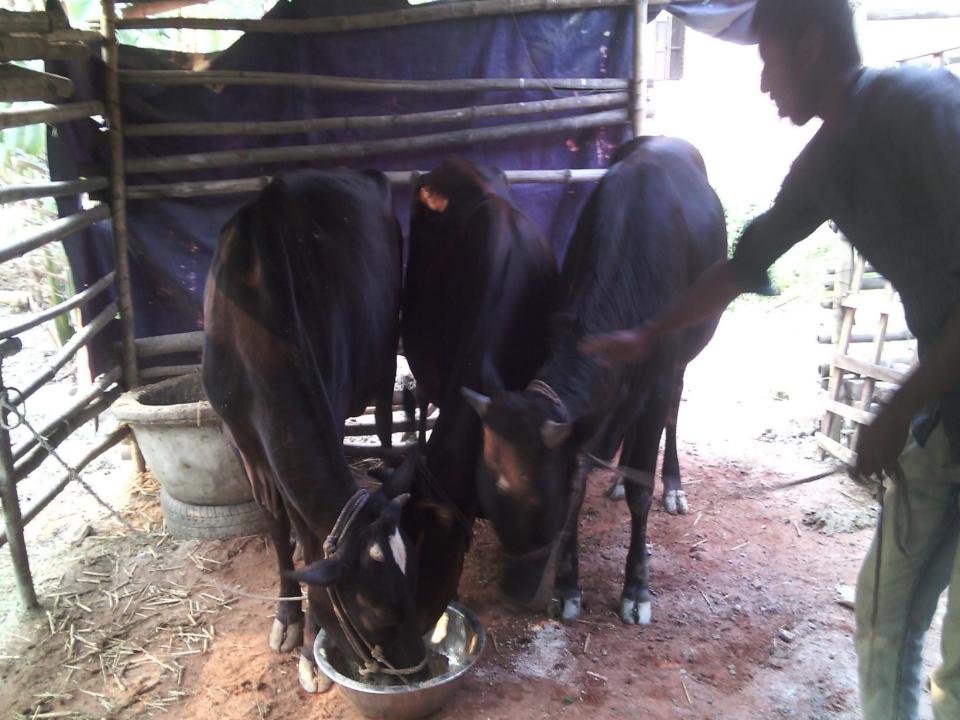

# BRIEF BIO OF THE PROPOSED NOBIN UDYOKTA (CONT...)

| Present Occupation                      | : | Dairy Farm                                         |  |  |  |
|-----------------------------------------|---|----------------------------------------------------|--|--|--|
|                                         |   | -2 cows, 1 bull and 4 calves                       |  |  |  |
|                                         |   | -Sale 25 Liters milk per day, Per liter price 60tk |  |  |  |
|                                         |   | -Sale 30 pcs eggs per day, per piece price 8 tk    |  |  |  |
|                                         |   | - Target customers are local people                |  |  |  |
| Initial Investment                      | : | 1,50,000 (mother)                                  |  |  |  |
| Trade License                           |   | 1426-15/16                                         |  |  |  |
| <b>Business Experience</b>              | : | 3 years                                            |  |  |  |
| And Training Info                       | : | - Hand training from his father                    |  |  |  |
| Other Own/Family Sources of Income      | : | Mechanic (father), driver (brother)                |  |  |  |
| Other Own/Family Sources of Liabilities | : | N/A                                                |  |  |  |
| NU Contact Info                         |   | 01687335375                                        |  |  |  |
| NU Project Source/Reference             | : | GT Panchdona Unit Office, Narsingdi.               |  |  |  |

### PRESENT & PROPOSED INVESTMENT BREAKDOWN

| Particulars                                                                                                 | Existing Business (BDT) | Proposed<br>(BDT) | Total<br>(BDT) |  |
|-------------------------------------------------------------------------------------------------------------|-------------------------|-------------------|----------------|--|
| Investments in different categories:                                                                        | (1)                     | (2)               | (1+2)          |  |
| Present items:  Cow(2): 3,00,000  bull (1): 80,000  Calf (4): 60,000  Swans and ducks 20,000  Food : 40,000 | 5,00000                 |                   | 5,00000        |  |
| Proposed Items :<br>Cow (Sahiwal) 1,50,000                                                                  |                         | 1,00,000          | 1,00. 000      |  |
| Total Capital                                                                                               | 5,00000                 | 1,00,000          | 6,00,000       |  |