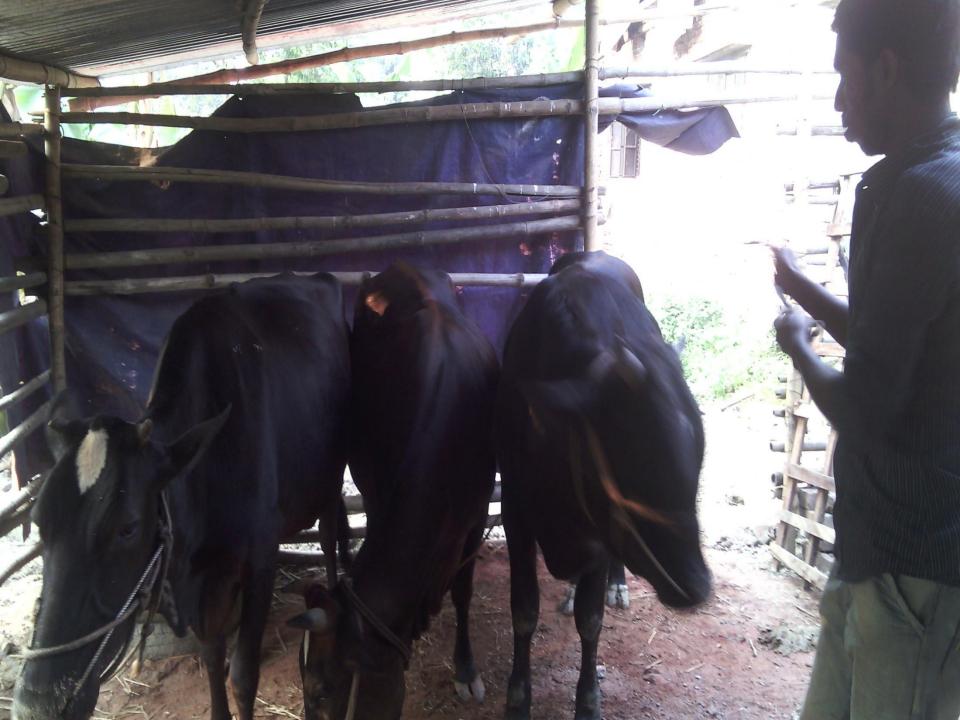

# BRIEF BIO OF THE PROPOSED NOBIN UDYOKTA (CONT...)

| Present Occupation                      | : | Dairy Farm                                         |  |  |  |
|-----------------------------------------|---|----------------------------------------------------|--|--|--|
|                                         |   | -2 cows, 1 bull and 4 calves                       |  |  |  |
|                                         |   | -Sale 25 Liters milk per day, Per liter price 60tk |  |  |  |
|                                         |   | -Sale 30 pcs eggs per day, per piece price 8 tk    |  |  |  |
|                                         |   | - Target customers are local people                |  |  |  |
| Initial Investment                      | : | 1,50,000 (mother)                                  |  |  |  |
| Trade License                           |   | 1426-15/16                                         |  |  |  |
| <b>Business Experience</b>              | : | 3 years                                            |  |  |  |
| And Training Info                       | : | - Hand training from his father                    |  |  |  |
| Other Own/Family Sources of Income      | : | Mechanic (father), driver (brother)                |  |  |  |
| Other Own/Family Sources of Liabilities | : | N/A                                                |  |  |  |
| NU Contact Info                         |   | 01687335375                                        |  |  |  |
| NU Project Source/Reference             | : | GT Panchdona Unit Office, Narsingdi.               |  |  |  |

### PRESENT & PROPOSED INVESTMENT BREAKDOWN

| Particulars                                                                                                 | Existing Business (BDT) | Proposed<br>(BDT) | Total<br>(BDT) |  |
|-------------------------------------------------------------------------------------------------------------|-------------------------|-------------------|----------------|--|
| Investments in different categories:                                                                        | (1)                     | (2)               | (1+2)          |  |
| Present items:  Cow(2): 3,00,000  bull (1): 80,000  Calf (4): 60,000  Swans and ducks 20,000  Food : 40,000 | 5,00000                 |                   | 5,00000        |  |
| Proposed Items :<br>Cow (Sahiwal) 1,50,000                                                                  |                         | 1,00,000          | 1,00. 000      |  |
| Total Capital                                                                                               | 5,00000                 | 1,00,000          | 6,00,000       |  |