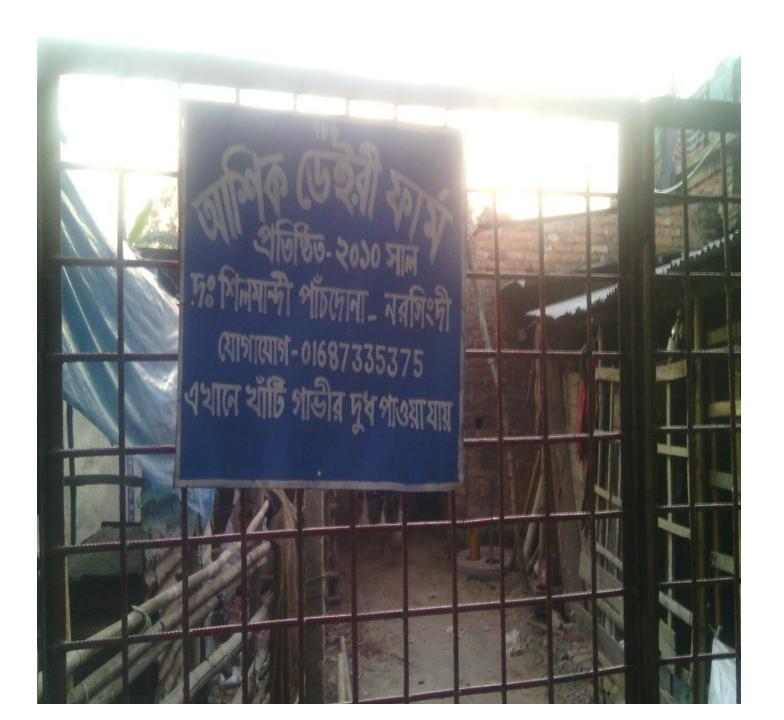

# **Ashik Dairy Farm**

Project by- Md. Ashik Kazi

Identified by- Ratan Kumar Roy Verified by- Sonia Sultana

Panchdona Unit Area 4 GRAMEEN

**TRUST** 

# PROPOSED NOBIN UDYOKTA BUSINESS INFO

| Business Name                                      | : | Ashik Dairy Farm                                                                                           |
|----------------------------------------------------|---|------------------------------------------------------------------------------------------------------------|
| Address/ Location                                  | : | Dakkhin Shilmandi, Panchdona                                                                               |
| Total Investment in BDT                            | : | 6,00,000                                                                                                   |
| Financing                                          | : | Self BDT : 5,00,000 (from existing business) - 83%<br>Required Investment BDT : 1,00,000 (as equity) - 17% |
| Present salary/drawings from business (estimates)  | : | BDT 8,000                                                                                                  |
| Proposed Salary                                    |   | BDT 8000                                                                                                   |
| Proposed Business % of present gross profit margin | : | 23%                                                                                                        |
| Estimated % of proposed gross profit margin        | : | 23%                                                                                                        |
| Agreed grace period                                | : | 2 months                                                                                                   |