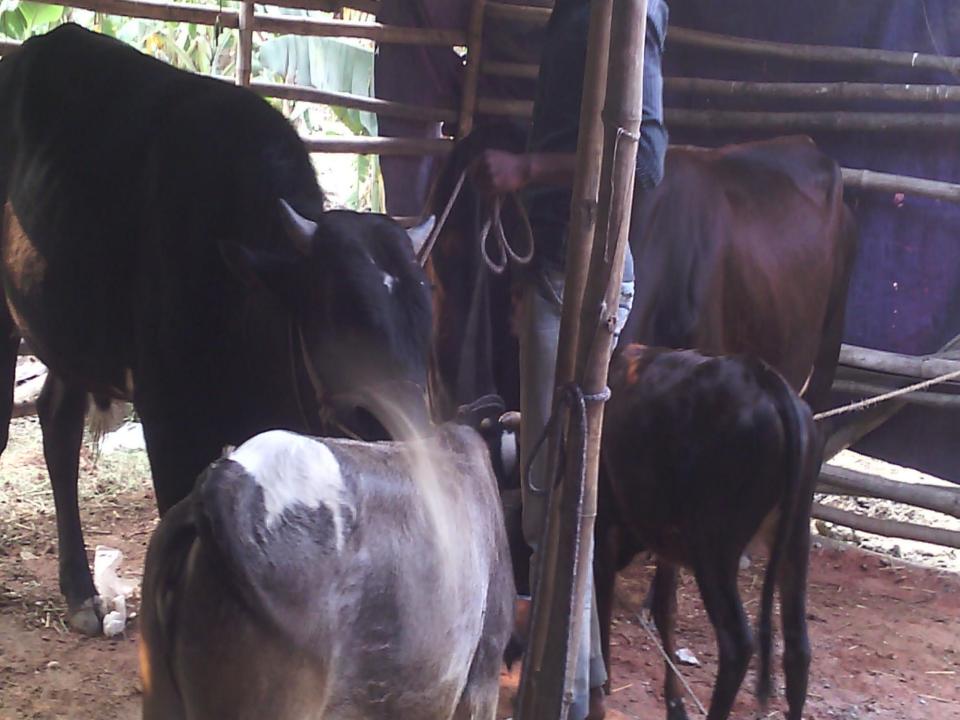

# BRIEF BIO OF THE PROPOSED NOBIN UDYOKTA (CONT...)

| Present Occupation                      | : | Dairy Farm                                         |  |  |  |
|-----------------------------------------|---|----------------------------------------------------|--|--|--|
|                                         |   | -2 cows, 1 bull and 4 calves                       |  |  |  |
|                                         |   | -Sale 25 Liters milk per day, Per liter price 60tk |  |  |  |
|                                         |   | -Sale 30 pcs eggs per day, per piece price 8 tk    |  |  |  |
|                                         |   | - Target customers are local people                |  |  |  |
| Initial Investment                      | : | 1,50,000 (mother)                                  |  |  |  |
| Trade License                           |   | 1426-15/16                                         |  |  |  |
| <b>Business Experience</b>              | : | 3 years                                            |  |  |  |
| And Training Info                       | : | - Hand training from his father                    |  |  |  |
| Other Own/Family Sources of Income      | : | Mechanic (father), driver (brother)                |  |  |  |
| Other Own/Family Sources of Liabilities | : | N/A                                                |  |  |  |
| NU Contact Info                         |   | 01687335375                                        |  |  |  |
| NU Project Source/Reference             | : | GT Panchdona Unit Office, Narsingdi.               |  |  |  |

### PRESENT & PROPOSED INVESTMENT BREAKDOWN

| Particulars                                                                                                 | Existing Business (BDT) | Proposed<br>(BDT) | Total<br>(BDT) |  |
|-------------------------------------------------------------------------------------------------------------|-------------------------|-------------------|----------------|--|
| Investments in different categories:                                                                        | (1)                     | (2)               | (1+2)          |  |
| Present items:  Cow(2): 3,00,000  bull (1): 80,000  Calf (4): 60,000  Swans and ducks 20,000  Food : 40,000 | 5,00000                 |                   | 5,00000        |  |
| Proposed Items :<br>Cow (Sahiwal) 1,50,000                                                                  |                         | 1,00,000          | 1,00. 000      |  |
| Total Capital                                                                                               | 5,00000                 | 1,00,000          | 6,00,000       |  |