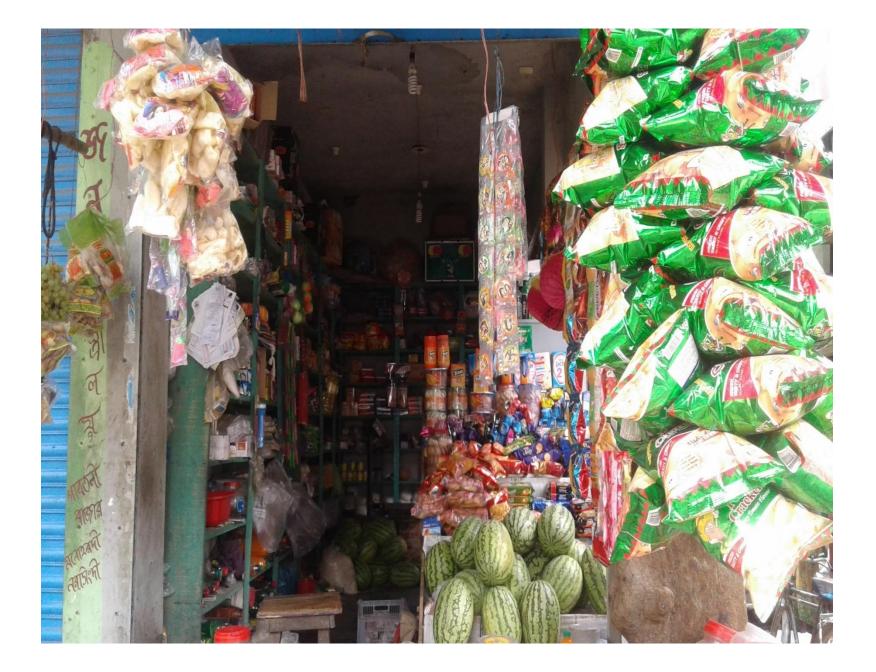

| Present Stock items |          |  |  |  |  |
|---------------------|----------|--|--|--|--|
| Product name        | Amount   |  |  |  |  |
| Soft Drinks         | 10000/-  |  |  |  |  |
| Milk                | 10,000/- |  |  |  |  |
| Sugar / Gur         | 15000/-  |  |  |  |  |
| Biscuit             | 20,000/- |  |  |  |  |
| Salt                | 5000/-   |  |  |  |  |
| Chips, Chocolate    | 15,000/- |  |  |  |  |
| Mineral Water       | 2,000/-  |  |  |  |  |
| Stationary          | 7,700/-  |  |  |  |  |
| Others              | 5000/-   |  |  |  |  |
| Various Fruits      | 15,000/- |  |  |  |  |
| Total Present Stock | 1,04,700 |  |  |  |  |

| Proposed items       |         |  |  |  |
|----------------------|---------|--|--|--|
| Product Name         | Amount  |  |  |  |
| Soft Drinks          | 10000/- |  |  |  |
| Milk                 | 15000/- |  |  |  |
| Sugar / Gur          | 35000/- |  |  |  |
| Biscuit              | 5000/-  |  |  |  |
| Salt                 | 5000/-  |  |  |  |
| Mineral Water        | 5000/-  |  |  |  |
| Total Proposed Stock | 75000/- |  |  |  |