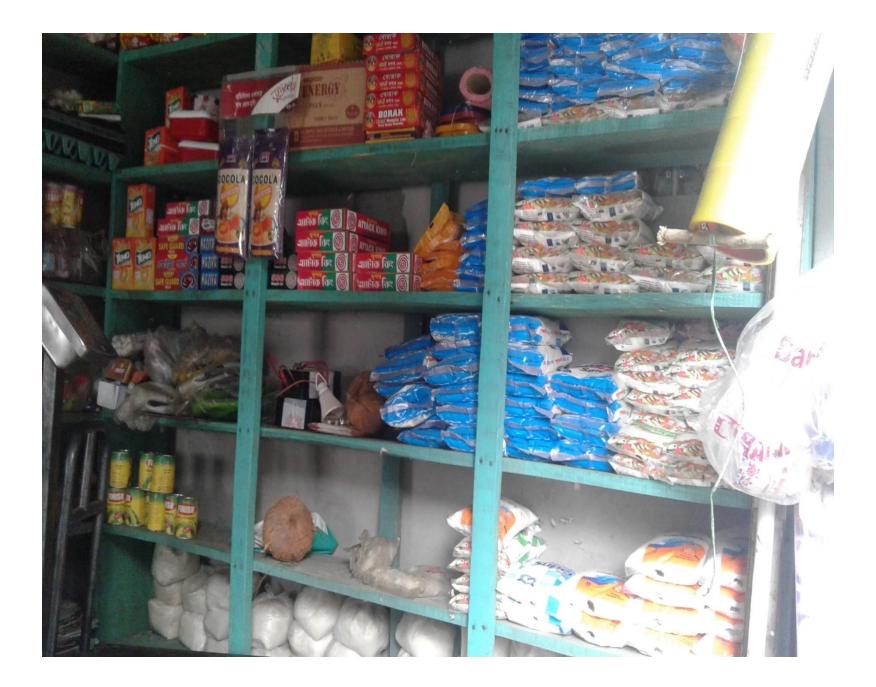

| Present Stock items |          |  |  |  |  |
|---------------------|----------|--|--|--|--|
| Product name        | Amount   |  |  |  |  |
| Soft Drinks         | 10000/-  |  |  |  |  |
| Milk                | 10,000/- |  |  |  |  |
| Sugar / Gur         | 15000/-  |  |  |  |  |
| Biscuit             | 20,000/- |  |  |  |  |
| Salt                | 5000/-   |  |  |  |  |
| Chips, Chocolate    | 15,000/- |  |  |  |  |
| Mineral Water       | 2,000/-  |  |  |  |  |
| Stationary          | 7,700/-  |  |  |  |  |
| Others              | 5000/-   |  |  |  |  |
| Various Fruits      | 15,000/- |  |  |  |  |
| Total Present Stock | 1,04,700 |  |  |  |  |

| Proposed items       |         |  |  |  |
|----------------------|---------|--|--|--|
| Product Name         | Amount  |  |  |  |
| Soft Drinks          | 10000/- |  |  |  |
| Milk                 | 15000/- |  |  |  |
| Sugar / Gur          | 35000/- |  |  |  |
| Biscuit              | 5000/-  |  |  |  |
| Salt                 | 5000/-  |  |  |  |
| Mineral Water        | 5000/-  |  |  |  |
| Total Proposed Stock | 75000/- |  |  |  |