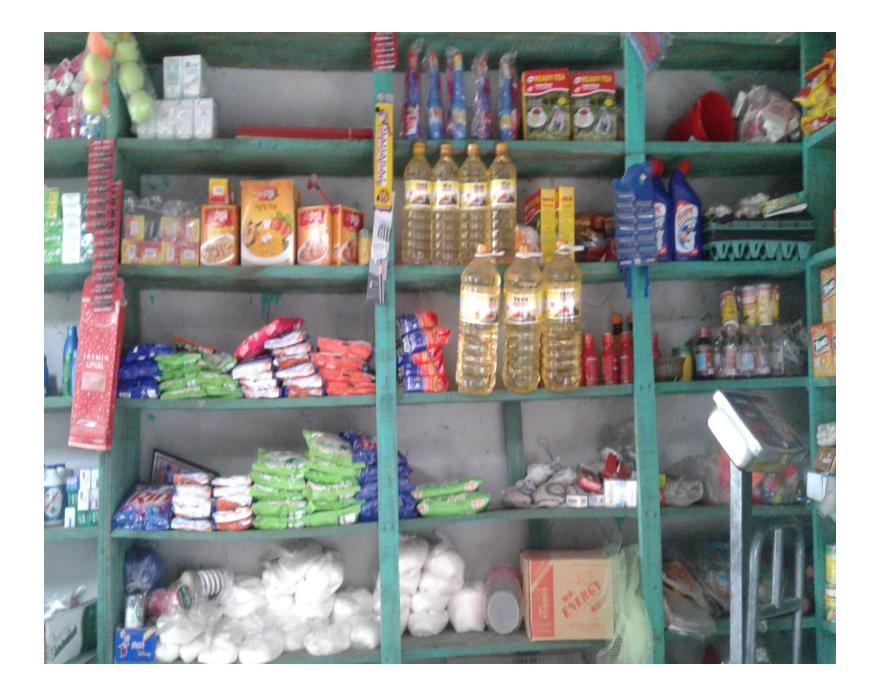

# PROPOSED NOBIN UDYOKTA BUSINESS INFO

| Business Name                                                                                                                                                                                | : | Maa Babar Doa Fol Bitan                                                                              |  |
|----------------------------------------------------------------------------------------------------------------------------------------------------------------------------------------------|---|------------------------------------------------------------------------------------------------------|--|
| Address/ Location                                                                                                                                                                            | : | Gabtoli Bazar, Lebutola,                                                                             |  |
| Total Investment in BDT                                                                                                                                                                      | : | 2,55,350/-                                                                                           |  |
| Financing                                                                                                                                                                                    | : | Self BDT 1,80,350/- (from existing business) 71%<br>Required Investment BDT 75,000/- (as equity) 29% |  |
| Present salary/drawings from business (estimates)                                                                                                                                            | : | 8,000/-                                                                                              |  |
| Proposed Salary                                                                                                                                                                              |   | 8,000/-                                                                                              |  |
| <ul> <li>Proposed Business</li> <li>(i) % of present gross<br/>profit margin</li> <li>(ii) Estimated % of<br/>proposed gross profit<br/>margin</li> <li>(iii) Agreed grace period</li> </ul> | : | 10%<br>10%<br>5 months                                                                               |  |

| Present Stock items |          |  |  |  |  |
|---------------------|----------|--|--|--|--|
| Product name        | Amount   |  |  |  |  |
| Soft Drinks         | 10000/-  |  |  |  |  |
| Milk                | 10,000/- |  |  |  |  |
| Sugar / Gur         | 15000/-  |  |  |  |  |
| Biscuit             | 20,000/- |  |  |  |  |
| Salt                | 5000/-   |  |  |  |  |
| Chips, Chocolate    | 15,000/- |  |  |  |  |
| Mineral Water       | 2,000/-  |  |  |  |  |
| Stationary          | 7,700/-  |  |  |  |  |
| Others              | 5000/-   |  |  |  |  |
| Various Fruits      | 15,000/- |  |  |  |  |
| Total Present Stock | 1,04,700 |  |  |  |  |

| Proposed items       |         |  |  |  |
|----------------------|---------|--|--|--|
| Product Name         | Amount  |  |  |  |
| Soft Drinks          | 10000/- |  |  |  |
| Milk                 | 15000/- |  |  |  |
| Sugar / Gur          | 35000/- |  |  |  |
| Biscuit              | 5000/-  |  |  |  |
| Salt                 | 5000/-  |  |  |  |
| Mineral Water        | 5000/-  |  |  |  |
| Total Proposed Stock | 75000/- |  |  |  |