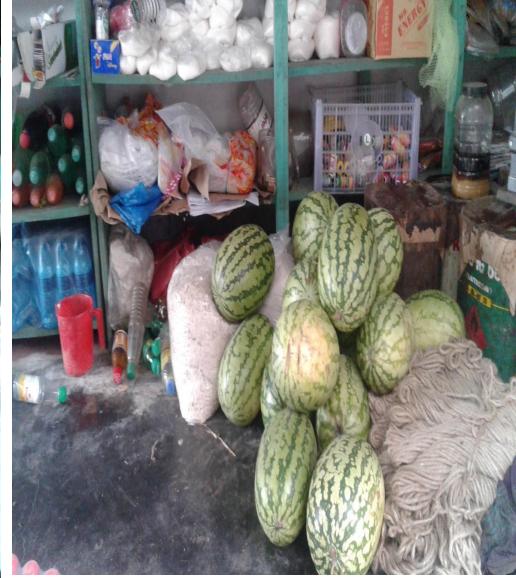

| Present Stock items |          |  |  |  |  |
|---------------------|----------|--|--|--|--|
| Product name        | Amount   |  |  |  |  |
| Soft Drinks         | 10000/-  |  |  |  |  |
| Milk                | 10,000/- |  |  |  |  |
| Sugar / Gur         | 15000/-  |  |  |  |  |
| Biscuit             | 20,000/- |  |  |  |  |
| Salt                | 5000/-   |  |  |  |  |
| Chips, Chocolate    | 15,000/- |  |  |  |  |
| Mineral Water       | 2,000/-  |  |  |  |  |
| Stationary          | 7,700/-  |  |  |  |  |
| Others              | 5000/-   |  |  |  |  |
| Various Fruits      | 15,000/- |  |  |  |  |
| Total Present Stock | 1,04,700 |  |  |  |  |