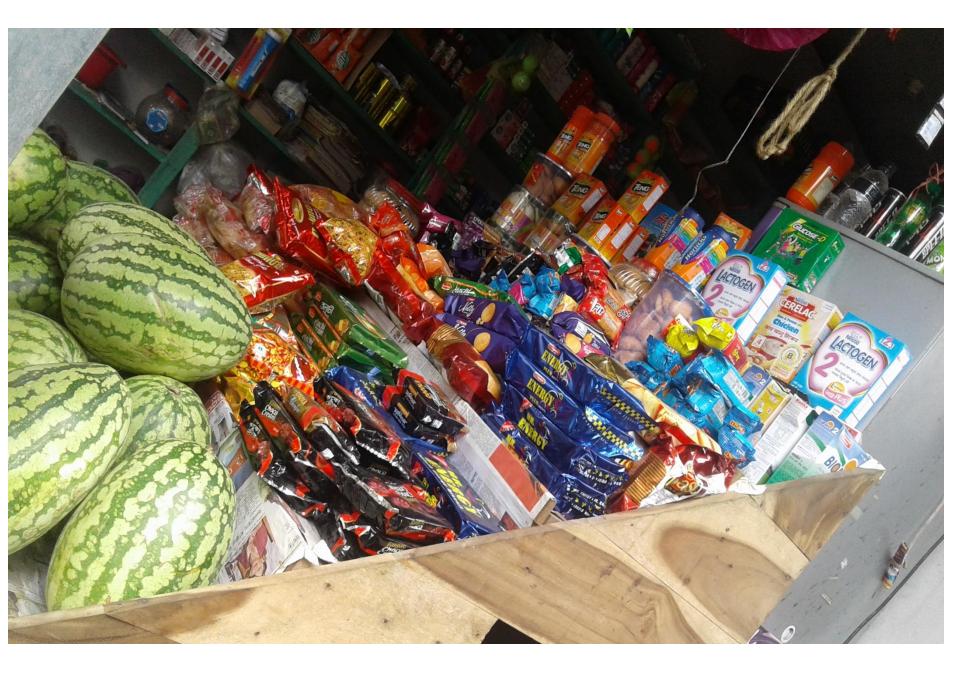

| Present Occupation                       | : | Varieties Store and Fruits business |
|------------------------------------------|---|-------------------------------------|
| Initial Investment                       | : | 10,000                              |
| Trade License/ Drug License              | : | 029                                 |
| Business Experience<br>And Training Info | : | 7 Years                             |
| Other Own/Family Sources of Income       | : | Brother                             |
| Other Own/Family Sources of Liabilities  | : | N/A                                 |
| NU Contact Info                          |   | 01782-623475                        |
| NU Project Source/Reference              | : | GT- Monohardi Unit                  |

# PROPOSED NOBIN UDYOKTA BUSINESS INFO

| Business Name                                                                                                                                                                                | : | Maa Babar Doa Fol Bitan                                                                              |  |
|----------------------------------------------------------------------------------------------------------------------------------------------------------------------------------------------|---|------------------------------------------------------------------------------------------------------|--|
| Address/ Location                                                                                                                                                                            | : | Gabtoli Bazar, Lebutola,                                                                             |  |
| Total Investment in BDT                                                                                                                                                                      | : | 2,55,350/-                                                                                           |  |
| Financing                                                                                                                                                                                    | : | Self BDT 1,80,350/- (from existing business) 71%<br>Required Investment BDT 75,000/- (as equity) 29% |  |
| Present salary/drawings from business (estimates)                                                                                                                                            | : | 8,000/-                                                                                              |  |
| Proposed Salary                                                                                                                                                                              |   | 8,000/-                                                                                              |  |
| <ul> <li>Proposed Business</li> <li>(i) % of present gross<br/>profit margin</li> <li>(ii) Estimated % of<br/>proposed gross profit<br/>margin</li> <li>(iii) Agreed grace period</li> </ul> | : | 10%<br>10%<br>5 months                                                                               |  |

| Present Stock items |          |  |  |  |  |
|---------------------|----------|--|--|--|--|
| Product name        | Amount   |  |  |  |  |
| Soft Drinks         | 10000/-  |  |  |  |  |
| Milk                | 10,000/- |  |  |  |  |
| Sugar / Gur         | 15000/-  |  |  |  |  |
| Biscuit             | 20,000/- |  |  |  |  |
| Salt                | 5000/-   |  |  |  |  |
| Chips, Chocolate    | 15,000/- |  |  |  |  |
| Mineral Water       | 2,000/-  |  |  |  |  |
| Stationary          | 7,700/-  |  |  |  |  |
| Others              | 5000/-   |  |  |  |  |
| Various Fruits      | 15,000/- |  |  |  |  |
| Total Present Stock | 1,04,700 |  |  |  |  |