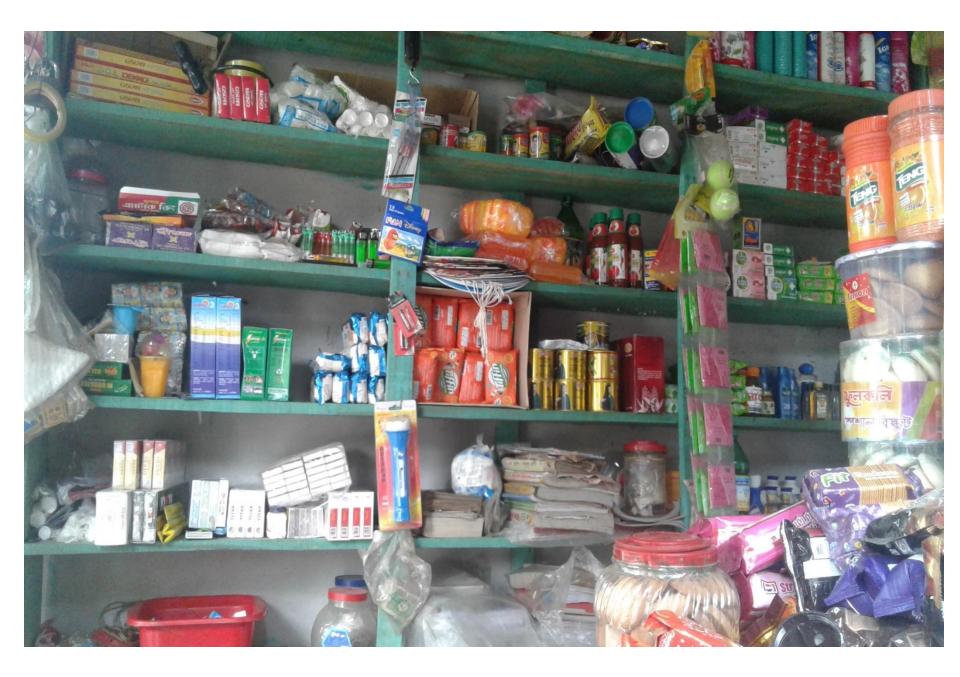

| Present Stock items |          |  |  |  |  |
|---------------------|----------|--|--|--|--|
| Product name        | Amount   |  |  |  |  |
| Soft Drinks         | 10000/-  |  |  |  |  |
| Milk                | 10,000/- |  |  |  |  |
| Sugar / Gur         | 15000/-  |  |  |  |  |
| Biscuit             | 20,000/- |  |  |  |  |
| Salt                | 5000/-   |  |  |  |  |
| Chips, Chocolate    | 15,000/- |  |  |  |  |
| Mineral Water       | 2,000/-  |  |  |  |  |
| Stationary          | 7,700/-  |  |  |  |  |
| Others              | 5000/-   |  |  |  |  |
| Various Fruits      | 15,000/- |  |  |  |  |
| Total Present Stock | 1,04,700 |  |  |  |  |

| Proposed items       |         |  |  |  |
|----------------------|---------|--|--|--|
| Product Name         | Amount  |  |  |  |
| Soft Drinks          | 10000/- |  |  |  |
| Milk                 | 15000/- |  |  |  |
| Sugar / Gur          | 35000/- |  |  |  |
| Biscuit              | 5000/-  |  |  |  |
| Salt                 | 5000/-  |  |  |  |
| Mineral Water        | 5000/-  |  |  |  |
| Total Proposed Stock | 75000/- |  |  |  |