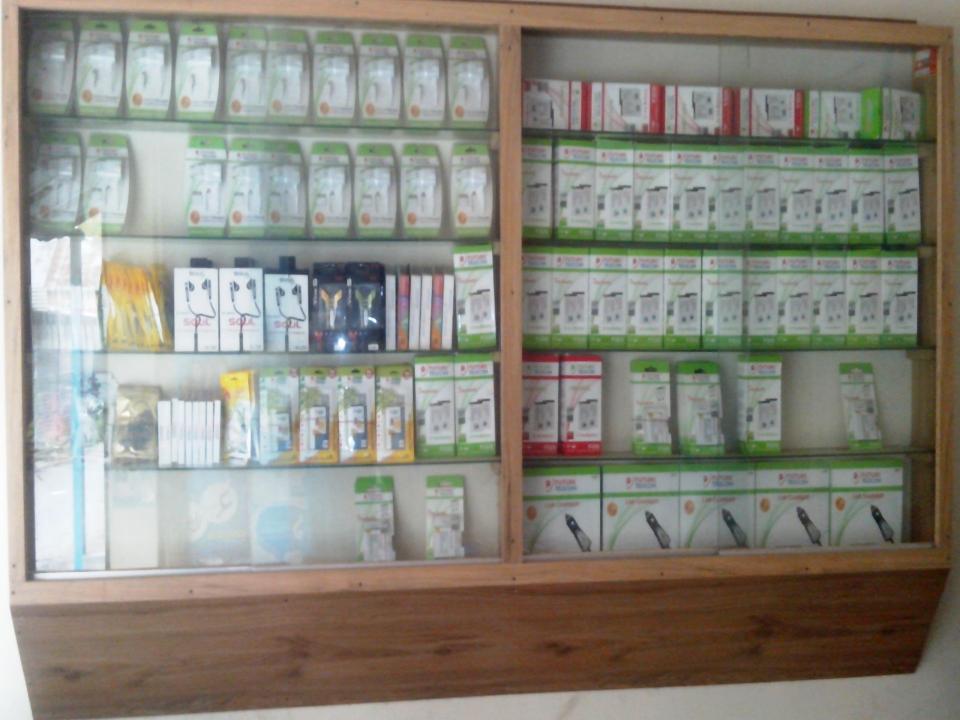

#### Proposed Investment Breakdown

| Particulars                         | No. of Item | Price per Unit<br>(BDT) | Total Price (BDT) |
|-------------------------------------|-------------|-------------------------|-------------------|
| Investment in different categories: |             |                         |                   |
| (i) Different kinds of item         |             |                         |                   |
| Symphony (B12)                      | 800         | 15                      | 12000             |
| Symphony (B13)                      | 800         | 20                      | 16000             |
| Symphony (B19)                      | 850         | 20                      | 17000             |
| Scanner                             | 01          | 01                      | 5000              |
| bKash                               | -           | -                       | 50000             |
| Dutch bangla mobile banking         |             |                         |                   |
| agent                               | -           | -                       | 50,000            |
| Total Capital                       | -           | -                       | 1,50,000          |