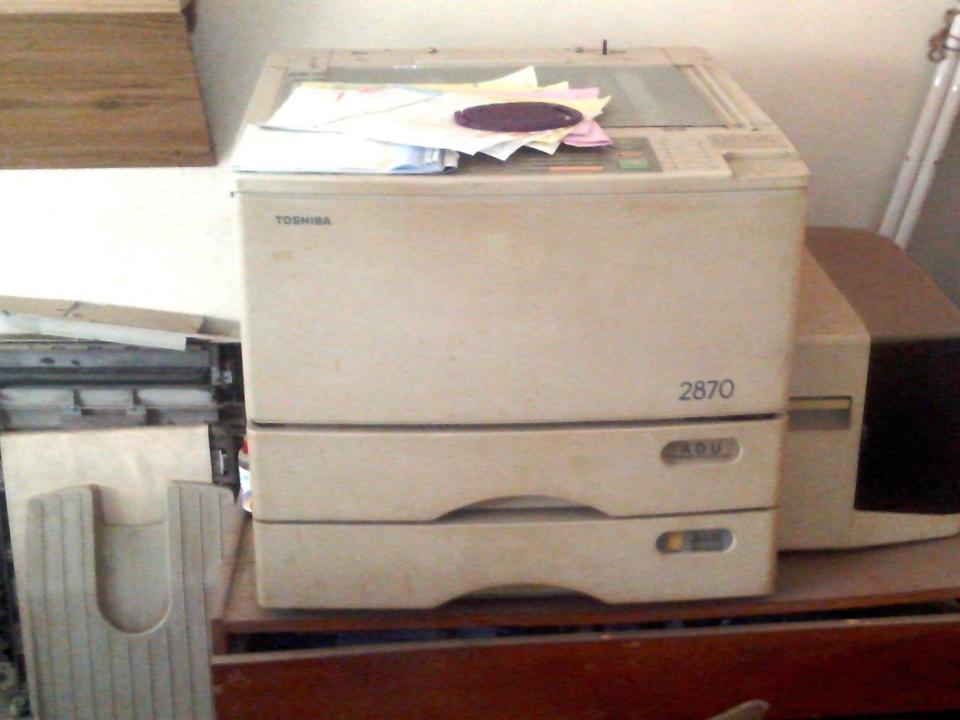

#### **Present Investment Breakdown**

| Particulars                       | No. of Item | Price per Unit (BDT) | Total Price (BDT) |
|-----------------------------------|-------------|----------------------|-------------------|
| (ii) Different kinds of Furniture |             |                      |                   |
| Laptop                            | 02          | 30000                | 60000             |
| Computer                          | 1           | 15000                | 15000             |
| Printer                           | 1           | 10000                | 10000             |
| Scanner                           | 1           | 5000                 | 5000              |
| Camera                            | 1           | 9000                 | 9000              |
| Photocopy machine                 | 1           | 80000                | 80000             |
| Fan                               | 1           | 1000                 | 1000              |
| Light                             | 2           | 100                  | 200               |
| Table                             | 2           | 5000                 | 10000             |
| Wall set                          | 2           | 5000                 | 10000             |
| Chair                             | 5           | 200                  | 1000              |
| Rag                               | 1           | 300                  | 300               |
| Total-2                           |             |                      | 129500            |
| (iii) Advance                     | -           | -                    | 50000             |
| Total-3                           | -           | -                    | 50000             |
|                                   |             |                      |                   |
| Total(1+2+3)                      | -           | -                    | 365000            |