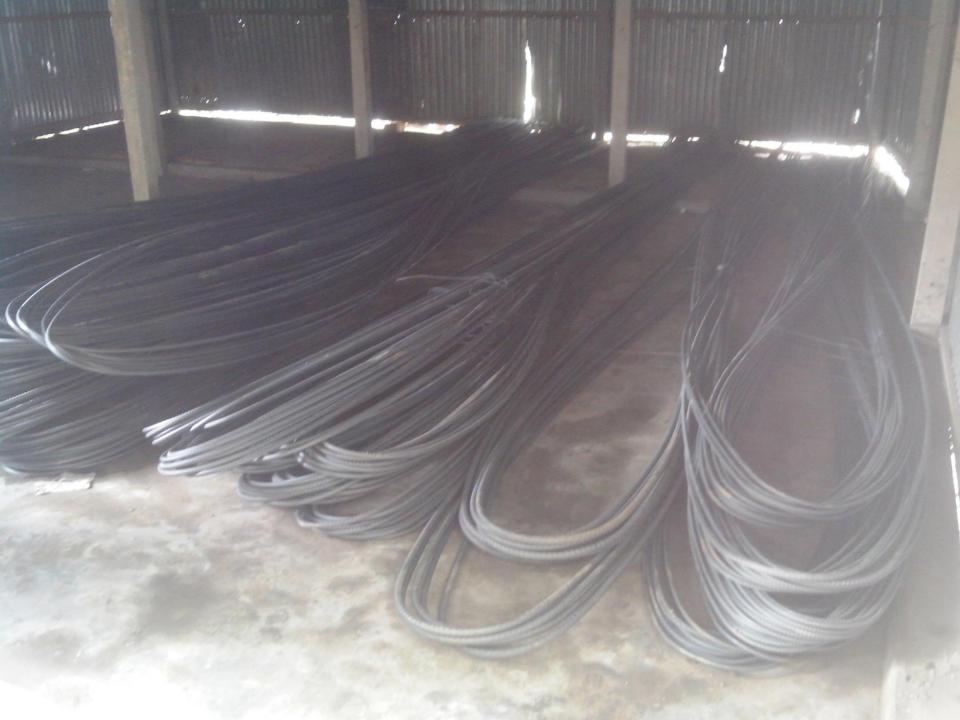

#### **Present Investment Breakdown**

| Particulars                         | No. of Item | Price per Unit<br>(BDT) | Total Price (BDT) |
|-------------------------------------|-------------|-------------------------|-------------------|
| Investment in different categories: |             |                         |                   |
| (i) Different kinds of items        |             |                         |                   |
| Bashundhara Cement                  | 50 bag      | 400                     | 20000             |
| CEMEX Cement                        | 50 bag      | 400                     | 20000             |
| Tiger Cement                        | 50 bag      | 400                     | 20000             |
| Fresh Cement                        | 50 bag      | 400                     | 20000             |
| Steel                               | 6 ton       | 50000                   | 300000            |
| Total-1                             |             |                         | 380000            |
| (ii) Different kinds of Furniture   |             |                         |                   |
| Weight Machine                      | 01 p        | 10000                   | 10000             |
| Total-2                             |             |                         | 10000             |
| Total(1+2)                          |             |                         | 390000            |