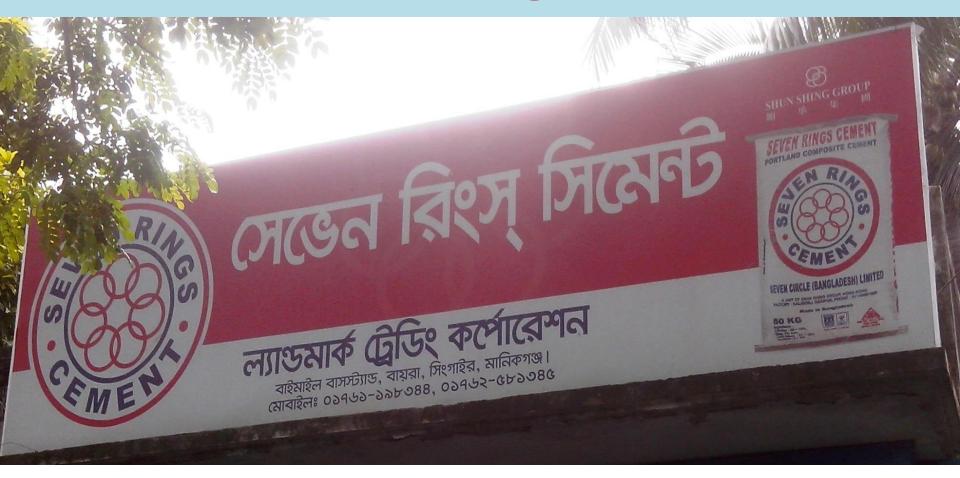

#### PROPOSED NOBIN UDYOKTA BUSINESS INFO

| Business Name                                     | : | Landmark Trading Corporation                                                                    |
|---------------------------------------------------|---|-------------------------------------------------------------------------------------------------|
| Address/ Location                                 | : | Baimile,Singair,Manikganj                                                                       |
| Total Investment in BDT                           | : | BDT 540000                                                                                      |
| Financing                                         | : | Self BDT 390000/- (from existing business) 72% Required Investment BDT 150000/- (as equity) 28% |
| Present salary/drawings from business (estimates) | : | BDT 9,000/-                                                                                     |
| Proposed Salary                                   |   | BDT 9,000/-                                                                                     |
| Proposed Business                                 |   |                                                                                                 |
| (i) % of present gross profit margin              | : | 15%                                                                                             |
| (ii) Estimated % of proposed gross profit margin  |   | 15%                                                                                             |
| (iii) Agreed grace period                         |   | 05 months                                                                                       |
|                                                   |   |                                                                                                 |