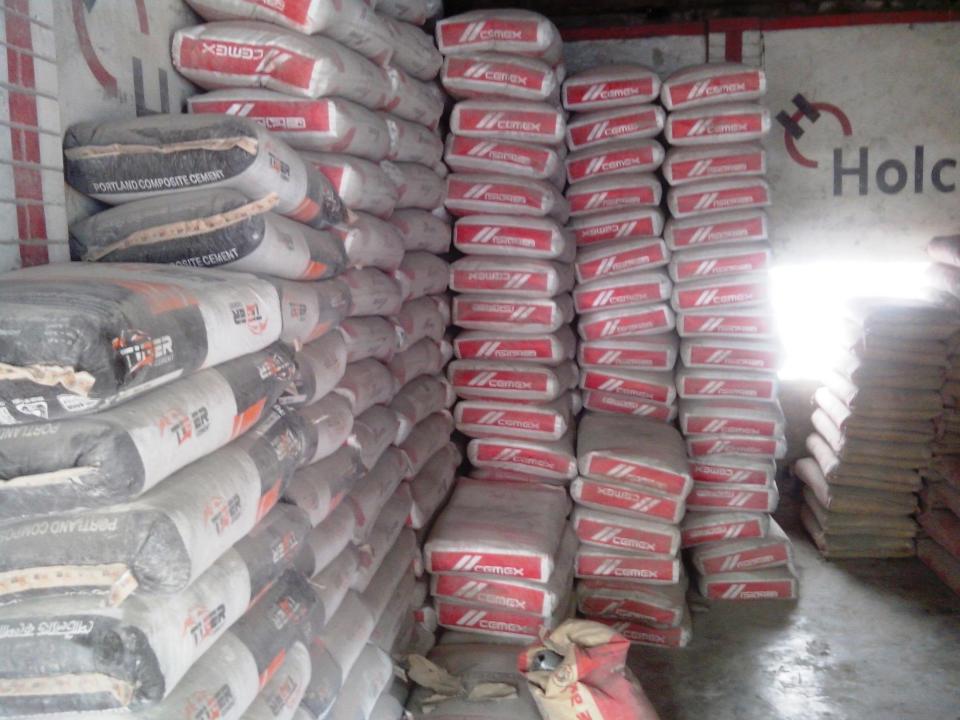

#### **Present Investment Breakdown**

| Particulars                         | No. of Item | Price per Unit<br>(BDT) | Total Price (BDT) |
|-------------------------------------|-------------|-------------------------|-------------------|
| Investment in different categories: |             |                         |                   |
| (i) Different kinds of items        |             |                         |                   |
| Bashundhara Cement                  | 50 bag      | 400                     | 20000             |
| CEMEX Cement                        | 50 bag      | 400                     | 20000             |
| Tiger Cement                        | 50 bag      | 400                     | 20000             |
| Fresh Cement                        | 50 bag      | 400                     | 20000             |
| Steel                               | 6 ton       | 50000                   | 300000            |
| Total-1                             |             |                         | 380000            |
| (ii) Different kinds of Furniture   |             |                         |                   |
| Weight Machine                      | 01 p        | 10000                   | 10000             |
| Total-2                             |             |                         | 10000             |
| Total(1+2)                          |             |                         | 390000            |