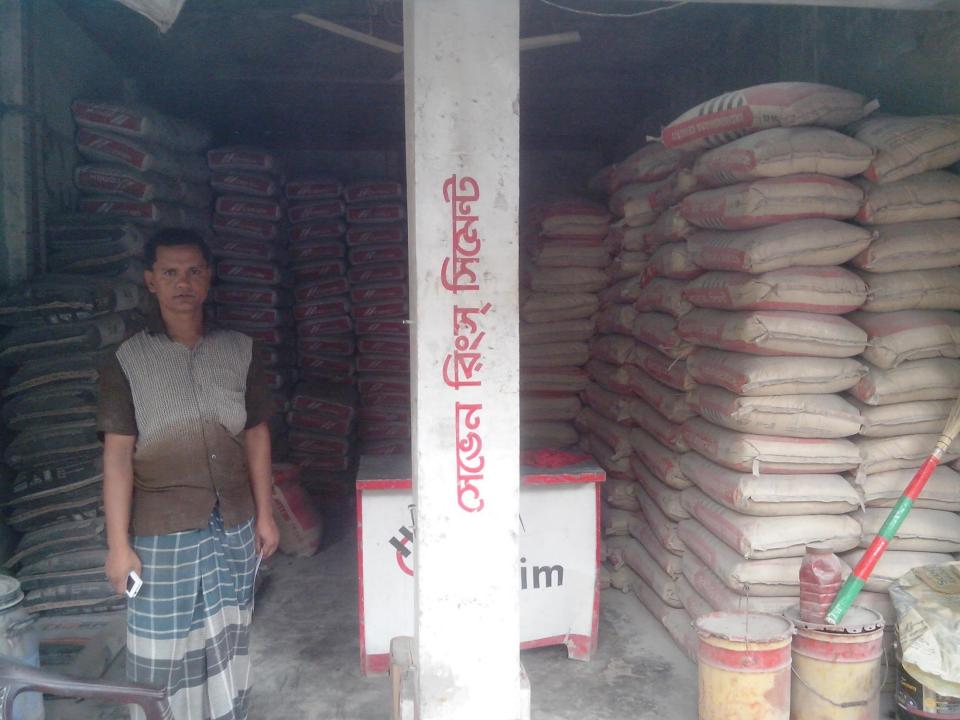

#### BRIEF BIO OF THE PROPOSED NOBIN UDYOKTA (CONT...)

| Present Occupation                      | : | Cement & Steel Business                                         |
|-----------------------------------------|---|-----------------------------------------------------------------|
| Business Experiences                    | : | 10 years                                                        |
| Trade License No                        | : | 450                                                             |
| Other Own/Family<br>Sources of Income   |   | Father (farmer), brother-1(agriculture), brother-2(agriculture) |
| Other Own/Family Sources of Liabilities | : | N/A                                                             |
| NU Contact Info                         |   | 01761198344                                                     |
| NU Project<br>Source/Reference          | : | GT Singair Unit Office, Manikgonj.                              |

#### **Present Investment Breakdown**

| Particulars                         | No. of Item | Price per Unit<br>(BDT) | Total Price (BDT) |
|-------------------------------------|-------------|-------------------------|-------------------|
| Investment in different categories: |             |                         |                   |
| (i) Different kinds of items        |             |                         |                   |
| Bashundhara Cement                  | 50 bag      | 400                     | 20000             |
| CEMEX Cement                        | 50 bag      | 400                     | 20000             |
| Tiger Cement                        | 50 bag      | 400                     | 20000             |
| Fresh Cement                        | 50 bag      | 400                     | 20000             |
| Steel                               | 6 ton       | 50000                   | 300000            |
| Total-1                             |             |                         | 380000            |
| (ii) Different kinds of Furniture   |             |                         |                   |
| Weight Machine                      | 01 p        | 10000                   | 10000             |
| Total-2                             |             |                         | 10000             |
| Total(1+2)                          |             |                         | 390000            |