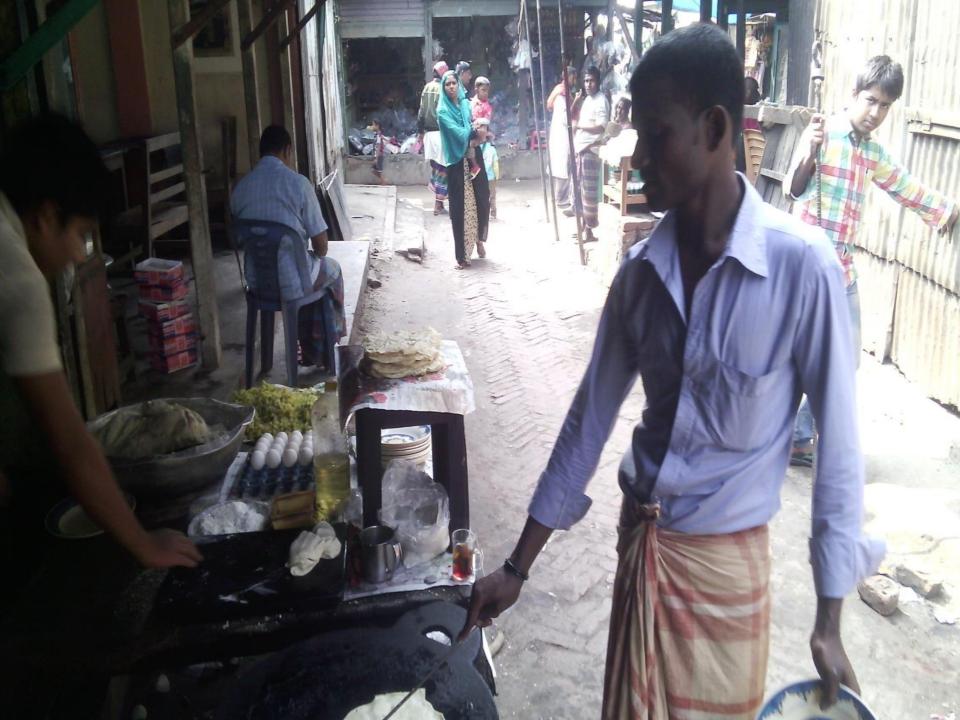

#### PROPOSED NOBIN UDYOKTA BUSINESS INFO

| Business Name                                                                                             | : | Mou-Mim Muslim Mistanno Vander                                                                   |
|-----------------------------------------------------------------------------------------------------------|---|--------------------------------------------------------------------------------------------------|
| Address/ Location                                                                                         | : | Ghior Baazer, Ghior, Manikgonj.                                                                  |
| Total Investment in BDT                                                                                   | : | BDT 2,80,000                                                                                     |
| Financing                                                                                                 | : | Self BDT 1,80,000 (from existing business) 64% Required Investment BDT 1,00,000/-(as equity) 36% |
| Present salary/drawings from business (estimates)                                                         | : | BDT 7,000                                                                                        |
| Proposed Salary                                                                                           |   | BDT 8,000                                                                                        |
| Proposed Business  (i) % of present gross profit margin  (ii) Estimated % of proposed gross profit margin | : | 20%                                                                                              |
| (iii) Agreed grace period                                                                                 |   | 05 months                                                                                        |