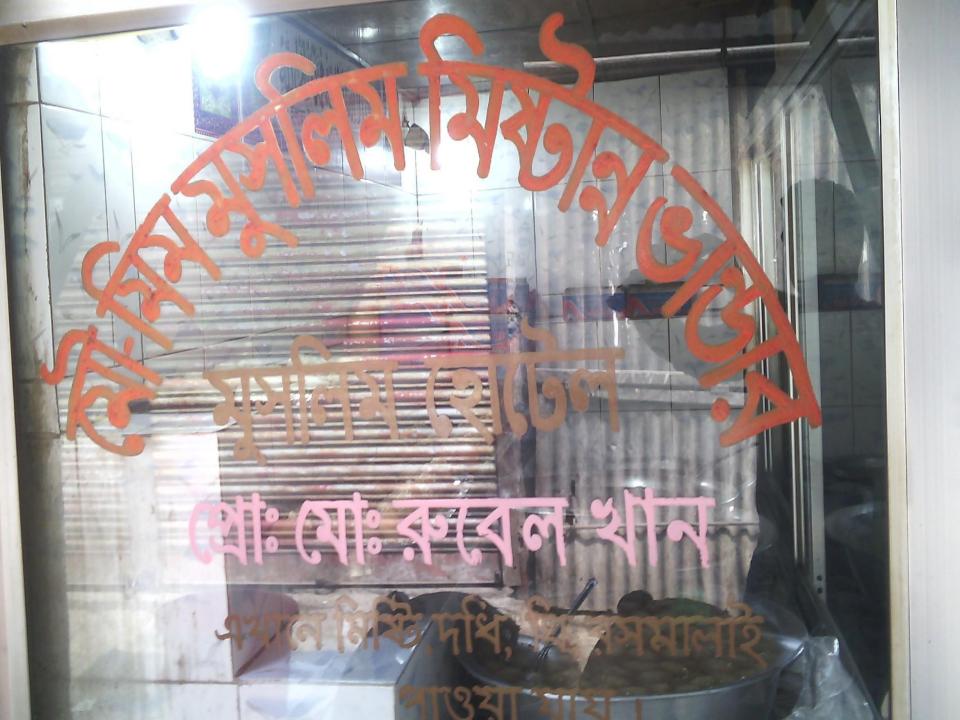

#### PROPOSED NOBIN UDYOKTA BUSINESS INFO

| Business Name                                                                                             | : | Mou-Mim Muslim Mistanno Vander                                                                   |
|-----------------------------------------------------------------------------------------------------------|---|--------------------------------------------------------------------------------------------------|
| Address/ Location                                                                                         | : | Ghior Baazer, Ghior, Manikgonj.                                                                  |
| Total Investment in BDT                                                                                   | : | BDT 2,80,000                                                                                     |
| Financing                                                                                                 | : | Self BDT 1,80,000 (from existing business) 64% Required Investment BDT 1,00,000/-(as equity) 36% |
| Present salary/drawings from business (estimates)                                                         | : | BDT 7,000                                                                                        |
| Proposed Salary                                                                                           |   | BDT 8,000                                                                                        |
| Proposed Business  (i) % of present gross profit margin  (ii) Estimated % of proposed gross profit margin | : | 20%                                                                                              |
| (iii) Agreed grace period                                                                                 |   | 05 months                                                                                        |