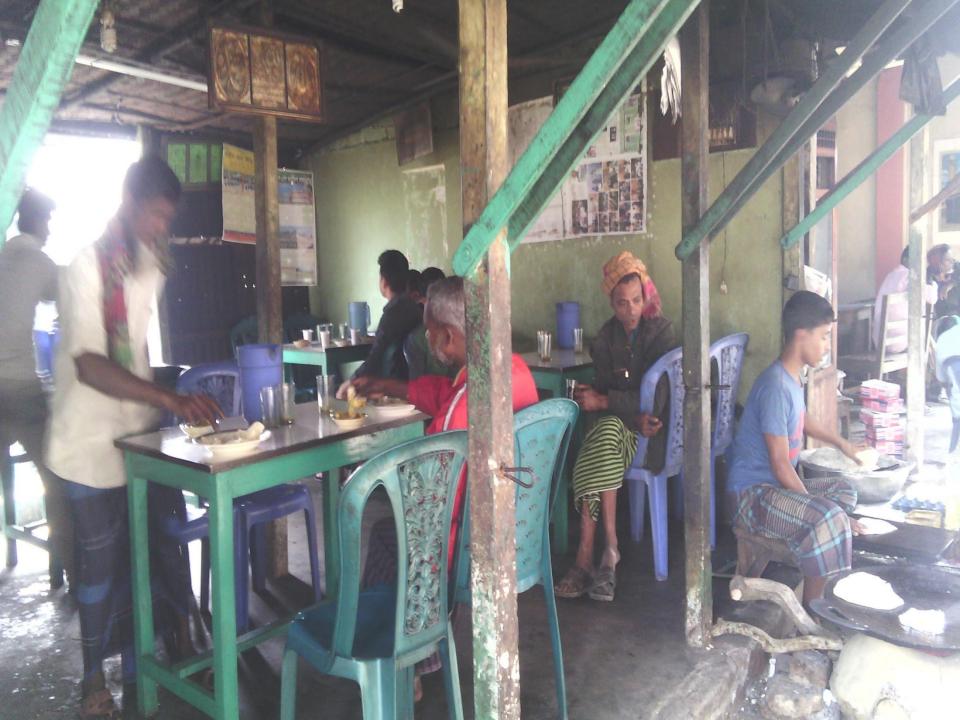

#### PROPOSED NOBIN UDYOKTA BUSINESS INFO

| Business Name                                                                                             | : | Mou-Mim Muslim Mistanno Vander                                                                   |
|-----------------------------------------------------------------------------------------------------------|---|--------------------------------------------------------------------------------------------------|
| Address/ Location                                                                                         | : | Ghior Baazer, Ghior, Manikgonj.                                                                  |
| Total Investment in BDT                                                                                   | : | BDT 2,80,000                                                                                     |
| Financing                                                                                                 | : | Self BDT 1,80,000 (from existing business) 64% Required Investment BDT 1,00,000/-(as equity) 36% |
| Present salary/drawings from business (estimates)                                                         | : | BDT 7,000                                                                                        |
| Proposed Salary                                                                                           |   | BDT 8,000                                                                                        |
| Proposed Business  (i) % of present gross profit margin  (ii) Estimated % of proposed gross profit margin | : | 20%                                                                                              |
| (iii) Agreed grace period                                                                                 |   | 05 months                                                                                        |