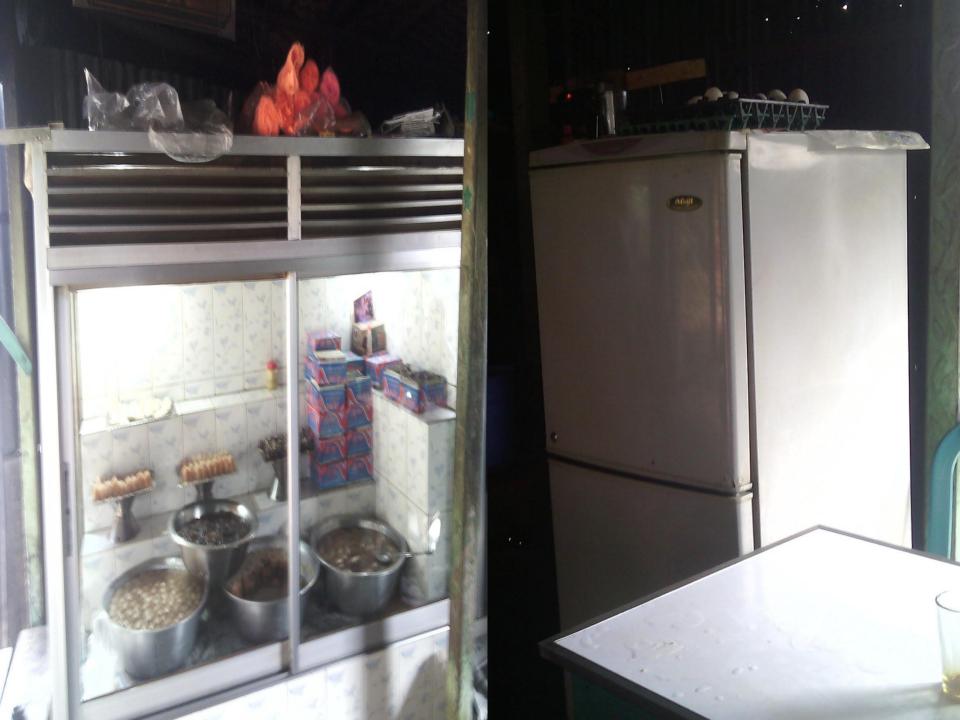

#### PROPOSED NOBIN UDYOKTA BUSINESS INFO

| Business Name                                                                                             | : | Mou-Mim Muslim Mistanno Vander                                                                   |
|-----------------------------------------------------------------------------------------------------------|---|--------------------------------------------------------------------------------------------------|
| Address/ Location                                                                                         | : | Ghior Baazer, Ghior, Manikgonj.                                                                  |
| Total Investment in BDT                                                                                   | : | BDT 2,80,000                                                                                     |
| Financing                                                                                                 | : | Self BDT 1,80,000 (from existing business) 64% Required Investment BDT 1,00,000/-(as equity) 36% |
| Present salary/drawings from business (estimates)                                                         | : | BDT 7,000                                                                                        |
| Proposed Salary                                                                                           |   | BDT 8,000                                                                                        |
| Proposed Business  (i) % of present gross profit margin  (ii) Estimated % of proposed gross profit margin | : | 20%                                                                                              |
| (iii) Agreed grace period                                                                                 |   | 05 months                                                                                        |

## PRESENT & PROPOSED INVESTMENT BREAKDOWN

| Particulars                                                                                            | Existing Business (BDT) | Proposed (BDT) | Total (BDT) |
|--------------------------------------------------------------------------------------------------------|-------------------------|----------------|-------------|
| Investments in different categories:                                                                   | (1)                     | (2)            | (1+2)       |
| i. Present items:  Advance : 40,000  Furniture : 20,000  Refrigerator : 20,000  Total Items : 1,00,000 | 1,80,000                |                | 1,80,000    |
| Proposed Items: Total Items : 1,00,000                                                                 |                         | 1,00,000       | 1,00,000    |
| Total Capital                                                                                          | 1,80,000/-              | 1,00,000/-     | 2,80,000/-  |