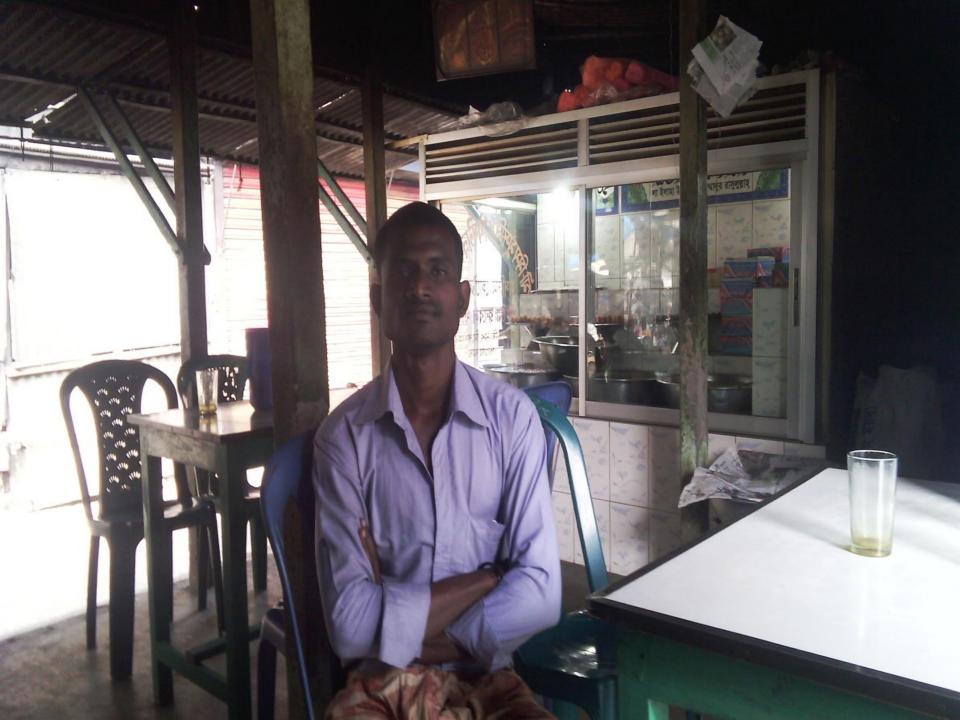

# Pictures

গণপ্রজাতন্ত্রী বাংলাদেশ সরকার Bovernment of the People's Republic of Bangladesh

NATIONAL ID CARD / জাতীয় পরিচয় পত্র

মোঃ রুবেল খান নাম:

Name: Md. Rubel Khan

পিতা: মোঃ পিঞ্জির খান

মাতা: রহিমা বেগম

Date of Birth: 12 Jun 1990

ID NO: 199056122470000

এই কার্ডটি গণপ্রজাতন্ত্রী বাংলাদেশ সরকারের সম্পত্তি। কার্ডটি ব্যবহারকারী ব্যতীত অন্য কোথাও পাওয়া গেলে নিকটস্থ পোষ্ট অফিসে জমা দেয়ার জন্য অনুরোধ করা হলো। ঠিকানা: ডাকঘর: ঘিওর - ১৮৪০, ঘিওর, মানিকগঞ্জ