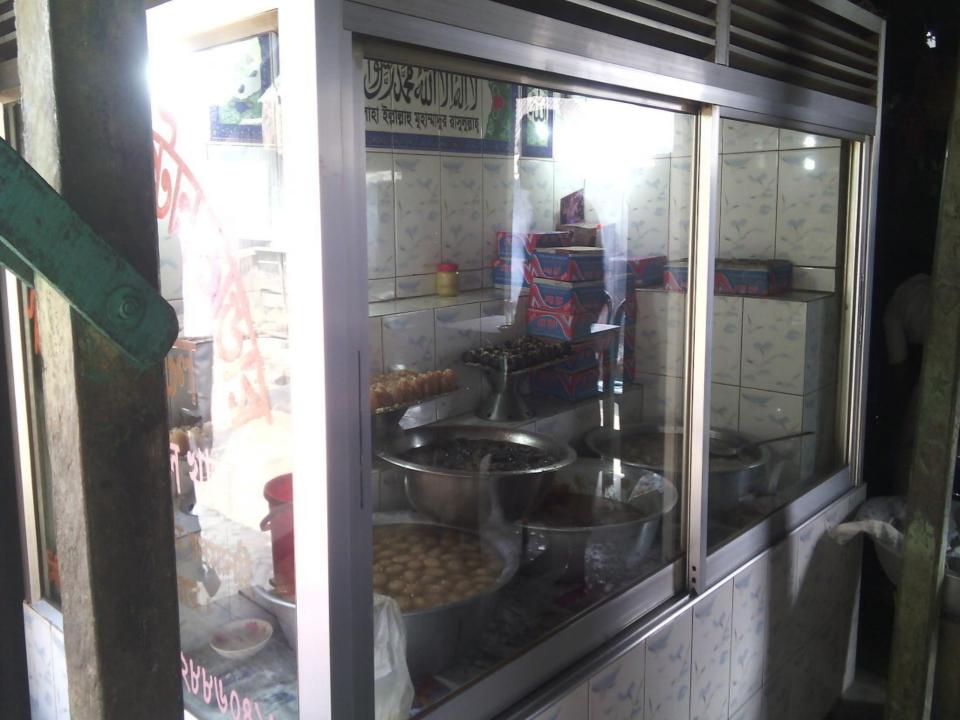

#### PROPOSED NOBIN UDYOKTA BUSINESS INFO

| Business Name                                                                                             | : | Mou-Mim Muslim Mistanno Vander                                                                   |
|-----------------------------------------------------------------------------------------------------------|---|--------------------------------------------------------------------------------------------------|
| Address/ Location                                                                                         | : | Ghior Baazer, Ghior, Manikgonj.                                                                  |
| Total Investment in BDT                                                                                   | : | BDT 2,80,000                                                                                     |
| Financing                                                                                                 | : | Self BDT 1,80,000 (from existing business) 64% Required Investment BDT 1,00,000/-(as equity) 36% |
| Present salary/drawings from business (estimates)                                                         | : | BDT 7,000                                                                                        |
| Proposed Salary                                                                                           |   | BDT 8,000                                                                                        |
| Proposed Business  (i) % of present gross profit margin  (ii) Estimated % of proposed gross profit margin | : | 20%                                                                                              |
| (iii) Agreed grace period                                                                                 |   | 05 months                                                                                        |

### INFO ON EXISTING BUSINESS OPERATIONS

| David and an                                 | Existing Business (BDT) |                |           |  |  |  |
|----------------------------------------------|-------------------------|----------------|-----------|--|--|--|
| Particulars Particulars                      | Daily                   | Monthly        | Yearly    |  |  |  |
| Sales                                        | 5,000                   | 1,50,000       | 18,00,000 |  |  |  |
| <b>Less:</b> Cost of sales                   | 4,000                   | 1,20,000       | 14,40,000 |  |  |  |
| Profit (20%) [A]                             | 1000                    | 30000          | 3,60,000  |  |  |  |
| Less: Operating Costs                        |                         |                |           |  |  |  |
| Electricity bill                             |                         | 500            | 6,000     |  |  |  |
| Shop Rent                                    |                         | 1,000          | 12,000    |  |  |  |
| Transport                                    |                         | 500            | 6,000     |  |  |  |
| Night Guard bill                             |                         | 100            | 1200      |  |  |  |
| Mobile bill                                  |                         | 500            | 6,000     |  |  |  |
| Present salary/Drawings- self                |                         | 7,000          | 84,000    |  |  |  |
| Present salary employee (3)                  |                         | 15000          | 1,80,000  |  |  |  |
| Others( Chada, SMS, TL)                      |                         | 300            | 3,600     |  |  |  |
| Non Cash Item:                               |                         |                |           |  |  |  |
| Depreciation Expense(20,000*10%+20,000*15%)) |                         | 417            | 5000      |  |  |  |
| Total Operating Cost (D)                     |                         | <b>25,31</b> 7 | 3,03, 804 |  |  |  |
| Net Profit (C-D):                            |                         | <b>46</b> 83   | 56,200    |  |  |  |