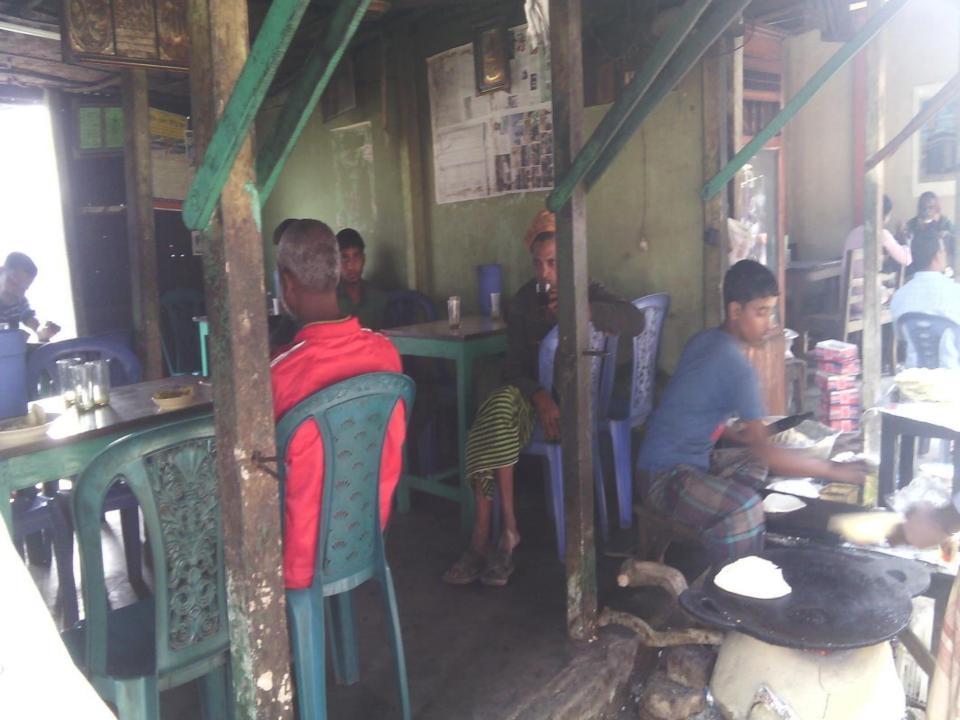

#### PROPOSED NOBIN UDYOKTA BUSINESS INFO

| Business Name                                                                                             | : | Mou-Mim Muslim Mistanno Vander                                                                   |
|-----------------------------------------------------------------------------------------------------------|---|--------------------------------------------------------------------------------------------------|
| Address/ Location                                                                                         | : | Ghior Baazer, Ghior, Manikgonj.                                                                  |
| Total Investment in BDT                                                                                   | : | BDT 2,80,000                                                                                     |
| Financing                                                                                                 | : | Self BDT 1,80,000 (from existing business) 64% Required Investment BDT 1,00,000/-(as equity) 36% |
| Present salary/drawings from business (estimates)                                                         | : | BDT 7,000                                                                                        |
| Proposed Salary                                                                                           |   | BDT 8,000                                                                                        |
| Proposed Business  (i) % of present gross profit margin  (ii) Estimated % of proposed gross profit margin | : | 20%                                                                                              |
| (iii) Agreed grace period                                                                                 |   | 05 months                                                                                        |

# Pictures

গণপ্রজাতন্ত্রী বাংলাদেশ সরকার Bovernment of the People's Republic of Bangladesh

NATIONAL ID CARD / জাতীয় পরিচয় পত্র

মোঃ রুবেল খান নাম:

Name: Md. Rubel Khan

পিতা: মোঃ পিঞ্জির খান

মাতা: রহিমা বেগম