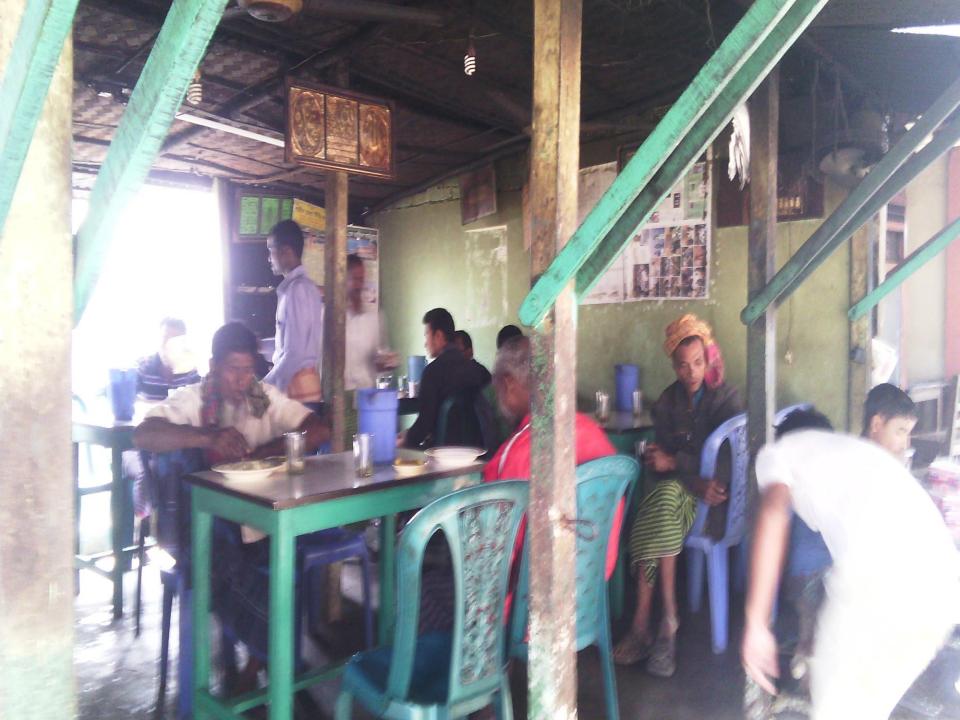

#### PROPOSED NOBIN UDYOKTA BUSINESS INFO

| Business Name                                                                                             | : | Mou-Mim Muslim Mistanno Vander                                                                   |
|-----------------------------------------------------------------------------------------------------------|---|--------------------------------------------------------------------------------------------------|
| Address/ Location                                                                                         | : | Ghior Baazer, Ghior, Manikgonj.                                                                  |
| Total Investment in BDT                                                                                   | : | BDT 2,80,000                                                                                     |
| Financing                                                                                                 | : | Self BDT 1,80,000 (from existing business) 64% Required Investment BDT 1,00,000/-(as equity) 36% |
| Present salary/drawings from business (estimates)                                                         | : | BDT 7,000                                                                                        |
| Proposed Salary                                                                                           |   | BDT 8,000                                                                                        |
| Proposed Business  (i) % of present gross profit margin  (ii) Estimated % of proposed gross profit margin | : | 20%                                                                                              |
| (iii) Agreed grace period                                                                                 |   | 05 months                                                                                        |