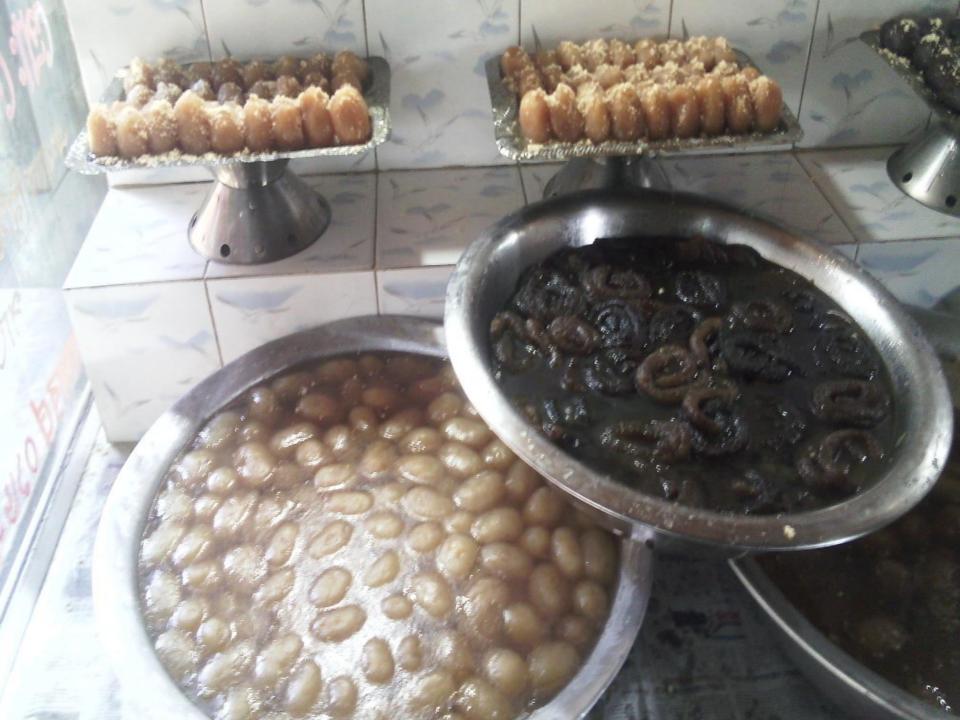

#### PROPOSED NOBIN UDYOKTA BUSINESS INFO

| Business Name                                                                                             | : | Mou-Mim Muslim Mistanno Vander                                                                   |
|-----------------------------------------------------------------------------------------------------------|---|--------------------------------------------------------------------------------------------------|
| Address/ Location                                                                                         | : | Ghior Baazer, Ghior, Manikgonj.                                                                  |
| Total Investment in BDT                                                                                   | : | BDT 2,80,000                                                                                     |
| Financing                                                                                                 | : | Self BDT 1,80,000 (from existing business) 64% Required Investment BDT 1,00,000/-(as equity) 36% |
| Present salary/drawings from business (estimates)                                                         | : | BDT 7,000                                                                                        |
| Proposed Salary                                                                                           |   | BDT 8,000                                                                                        |
| Proposed Business  (i) % of present gross profit margin  (ii) Estimated % of proposed gross profit margin | : | 20%                                                                                              |
| (iii) Agreed grace period                                                                                 |   | 05 months                                                                                        |

#### PRESENT & PROPOSED INVESTMENT BREAKDOWN

| Present items              |          |  |  |  |
|----------------------------|----------|--|--|--|
| Product name with quantity | Amount   |  |  |  |
| Advance                    | 40000    |  |  |  |
| Furniture                  | 20000    |  |  |  |
| Refrigerator               | 20000    |  |  |  |
| Sugar ( 5 Bag *4000)       | 20000    |  |  |  |
| Flour (10 Bag*3000)        | 30,000   |  |  |  |
| Oil (100 litter*150)       | 15000    |  |  |  |
| Fuel/ wood                 | 25000    |  |  |  |
| Others Items               | 10000    |  |  |  |
| Total                      | 1,80,000 |  |  |  |

| Proposed items             |          |  |  |  |  |
|----------------------------|----------|--|--|--|--|
| Product Name with quantity | Amount   |  |  |  |  |
| Decoration                 | 30,000   |  |  |  |  |
| Sugar ( 5 Bag *4000)       | 20000    |  |  |  |  |
| Flour                      | 25,000   |  |  |  |  |
| Fuel / wood                | 10,000   |  |  |  |  |
| Oil (100 litter*100)       | 10000    |  |  |  |  |
| Others                     | 5000     |  |  |  |  |
| Total                      | 1,00,000 |  |  |  |  |