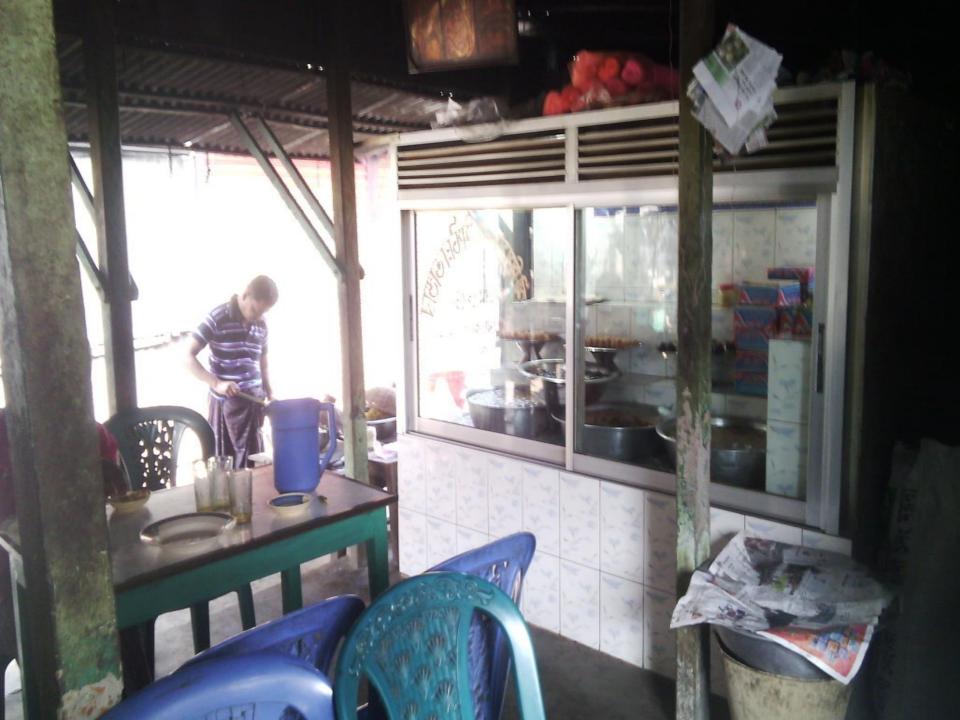

#### PROPOSED NOBIN UDYOKTA BUSINESS INFO

| Business Name                                                                                             | : | Mou-Mim Muslim Mistanno Vander                                                                   |
|-----------------------------------------------------------------------------------------------------------|---|--------------------------------------------------------------------------------------------------|
| Address/ Location                                                                                         | : | Ghior Baazer, Ghior, Manikgonj.                                                                  |
| Total Investment in BDT                                                                                   | : | BDT 2,80,000                                                                                     |
| Financing                                                                                                 | : | Self BDT 1,80,000 (from existing business) 64% Required Investment BDT 1,00,000/-(as equity) 36% |
| Present salary/drawings from business (estimates)                                                         | : | BDT 7,000                                                                                        |
| Proposed Salary                                                                                           |   | BDT 8,000                                                                                        |
| Proposed Business  (i) % of present gross profit margin  (ii) Estimated % of proposed gross profit margin | : | 20%                                                                                              |
| (iii) Agreed grace period                                                                                 |   | 05 months                                                                                        |

# Pictures

গণপ্রজাতন্ত্রী বাংলাদেশ সরকার Bovernment of the People's Republic of Bangladesh

NATIONAL ID CARD / জাতীয় পরিচয় পত্র

মোঃ রুবেল খান নাম:

Name: Md. Rubel Khan

পিতা: মোঃ পিঞ্জির খান

মাতা: রহিমা বেগম