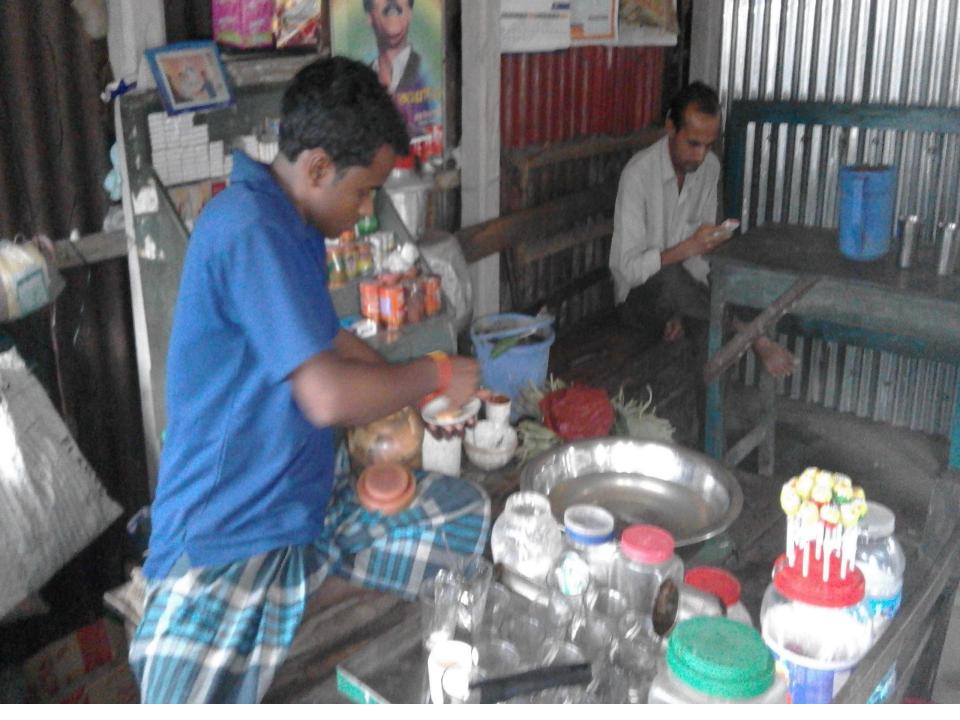

## **PROPOSED NOBIN UDYOKTA BUSINESS INFO**

| Business Name                                          | : | PUZA TEA STALL                                                                                  |  |
|--------------------------------------------------------|---|-------------------------------------------------------------------------------------------------|--|
| Address/ Location                                      | : | Mohadebpur bazar, Manikgonj.                                                                    |  |
| Total Investment in BDT                                | : | BDT 1,50,000                                                                                    |  |
| Financing                                              | : | Self BDT 80,000 (from existing business) 53%<br>Required Investment BDT 70,000/-(as equity) 47% |  |
| Present salary/drawings from business (estimates)      | : | BDT 7,000                                                                                       |  |
| Proposed Salary                                        |   | BDT 7,000                                                                                       |  |
| Proposed Business                                      |   |                                                                                                 |  |
| (i) % of present gross<br>profit margin                | : | 50%                                                                                             |  |
| (ii) Estimated % of<br>proposed gross profit<br>margin |   | 50%                                                                                             |  |
| (iii) Agreed grace period                              |   | 5 months                                                                                        |  |

| Present items              |        |  |  |  |
|----------------------------|--------|--|--|--|
| Product name with quantity | Amount |  |  |  |
| Tea +sugar                 | 500    |  |  |  |
| Biscuits+ dry cakes        | 1000   |  |  |  |
| Milk                       | 500    |  |  |  |
| Ghee                       | 5000   |  |  |  |
| Stove 1*1000               | 800    |  |  |  |
| Mosla (Betel leaf)         | 1200   |  |  |  |
| Betel leaf + nut           | 1000   |  |  |  |
| Kettle 3*200               | 600    |  |  |  |
| Cup 20*30                  | 600    |  |  |  |
| Segregate+ match           | 2000   |  |  |  |
| Brede + banana             | 1000   |  |  |  |
| Others                     | 800    |  |  |  |
| Total                      | 15,000 |  |  |  |

| Proposed items             |        |  |  |  |
|----------------------------|--------|--|--|--|
| Product Name with quantity | Amount |  |  |  |
| Decoration                 | 45,000 |  |  |  |
| Rack 3*5000                | 15,000 |  |  |  |
| Bench + Table 5 set*6000   | 30,000 |  |  |  |
| Gas stove (big)            | 5000   |  |  |  |
| Gas slender (big)          | 10,000 |  |  |  |
| Grocery items              | 10,000 |  |  |  |
| Total                      | 70,000 |  |  |  |