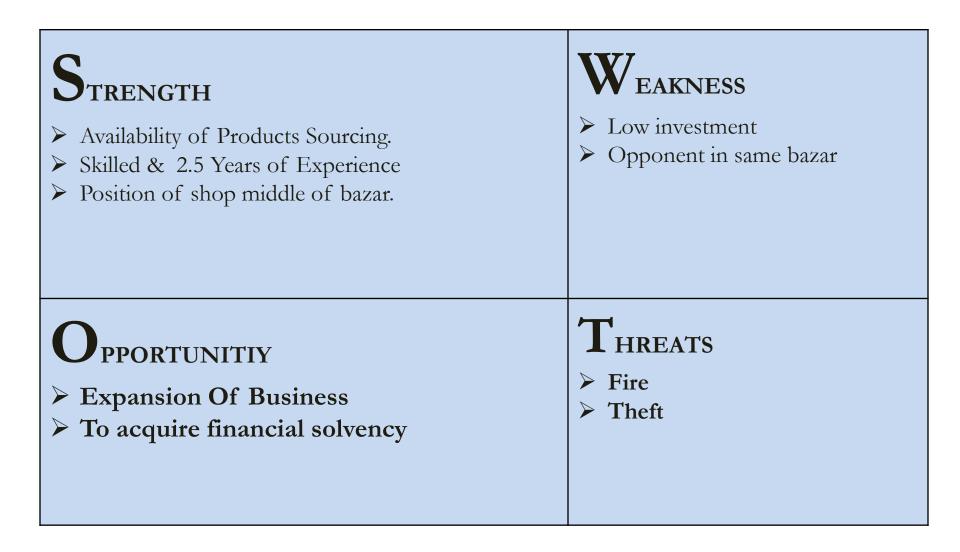

| 60,800       | 1,55,200     |
|      | Total Cash Inflow                                 | 1,58,800     | 1,83,200     | 3,05,200     |
| 2.0  | Cash Outflow                                      |              |              |              |
| 2.1  | Purchase of Product                               | 70,000       |              |              |
| 2.2  | Payment of GB Loan                                | -            |              |              |
| 2.3  | Investment Pay Back (Including Ownership Tr. Fee) | 28,000       | 28,000       | 28,000       |
|      | Total Cash Outflow                                | 98,000       | 28,000       | 28,000       |
| 3.0  | Net Cash Surplus                                  | 60,800       | 1,55,200     | 2,77,200     |

### **SWOT Analysis**



























মহাদেবপুর, শিবালয়, মানিকগঞ্জ

#### দ্ৰিড/প্ৰফেশনাল লাইসেন্স

লাইসেন্স নং ওয়ার্ড নং হোন্ডিং/রাস্তা/মহন্না লাইসেন্স ইস্যুর তারিখ নবায়নের তারিখ

ঃ মইউপি/৪৪৩ ঃ ০৭ ঃ মহাদেবপুর ঃ ২১ মার্চ, ২০১৬ খ্রি. ঃ ২১ মার্চ, ২০১৬ খ্রি.

স্থানীয় সরকার (ইউনিয়ন পরিষদ) আইন-২০১২) অনুসারে ট্রেড, প্রশেন, কলিং ও বিজ্ঞাপন) ব্যবসা/পেশার অনুমোদন পত্র নিম্লে বর্নিত ব্যাক্তি/প্রতিষ্ঠানের অনুকূলে দেওয়া হইল। যাহার মেয়াদ ৩০ জুন ২০১৬ ইং পর্যন্ত বলবৎ থাকিবে।

ঃ পূজা টি ষ্টল।

| 6_ | ০১। ব্যবসা প্রতিষ্ঠানের নাম    |
|----|--------------------------------|
|    | ০২। ব্যবসার ধরন                |
| -  | ০৩। মালিকের নাম                |
|    | ০৪। পিতা/স্বামীর নাম           |
|    | ০৫। মাতার নাম                  |
|    | ০৬। ব্যবসা প্রতিষ্ঠানের ঠিকানা |
| -  | ০৭। মালিকের ঠিকানা( বর্তমান)   |

০৮