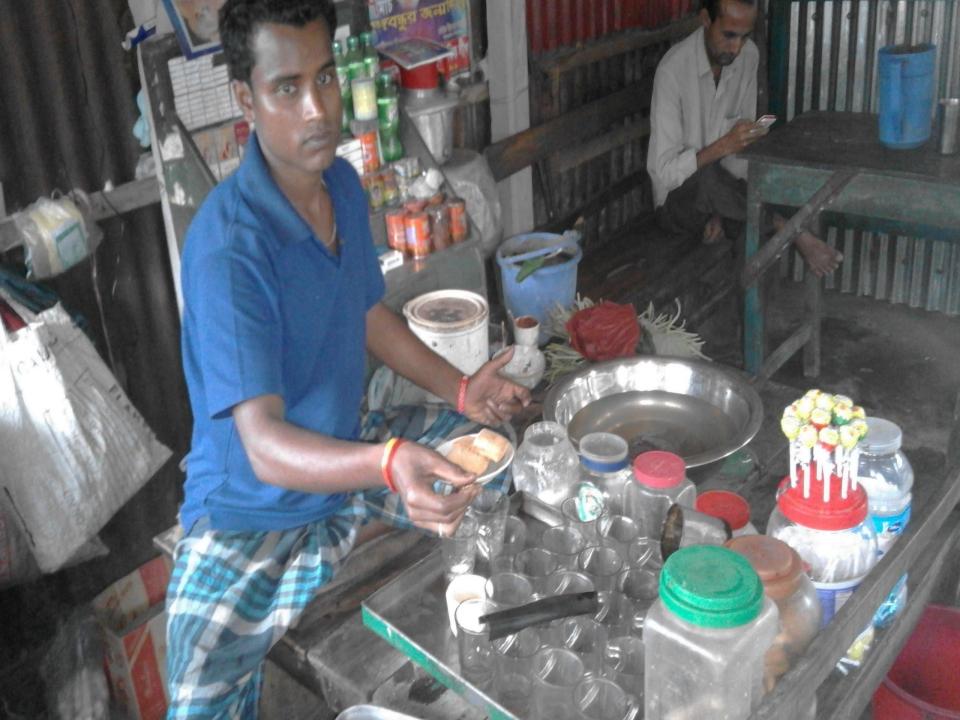

## **PROPOSED NOBIN UDYOKTA BUSINESS INFO**

| Business Name                                          | : | PUZA TEA STALL                                                                                  |  |
|--------------------------------------------------------|---|-------------------------------------------------------------------------------------------------|--|
| Address/ Location                                      | : | Mohadebpur bazar, Manikgonj.                                                                    |  |
| Total Investment in BDT                                | : | BDT 1,50,000                                                                                    |  |
| Financing                                              | : | Self BDT 80,000 (from existing business) 53%<br>Required Investment BDT 70,000/-(as equity) 47% |  |
| Present salary/drawings from business (estimates)      | : | BDT 7,000                                                                                       |  |
| Proposed Salary                                        |   | BDT 7,000                                                                                       |  |
| Proposed Business                                      |   |                                                                                                 |  |
| (i) % of present gross<br>profit margin                | : | 50%                                                                                             |  |
| (ii) Estimated % of<br>proposed gross profit<br>margin |   | 50%                                                                                             |  |
| (iii) Agreed grace period                              |   | 5 months                                                                                        |  |

| Present items              |        |  |  |  |
|----------------------------|--------|--|--|--|
| Product name with quantity | Amount |  |  |  |
| Tea +sugar                 | 500    |  |  |  |
| Biscuits+ dry cakes        | 1000   |  |  |  |
| Milk                       | 500    |  |  |  |
| Ghee                       | 5000   |  |  |  |
| Stove 1*1000               | 800    |  |  |  |
| Mosla (Betel leaf)         | 1200   |  |  |  |
| Betel leaf + nut           | 1000   |  |  |  |
| Kettle 3*200               | 600    |  |  |  |
| Cup 20*30                  | 600    |  |  |  |
| Segregate+ match           | 2000   |  |  |  |
| Brede + banana             | 1000   |  |  |  |
| Others                     | 800    |  |  |  |
| Total                      | 15,000 |  |  |  |

| Proposed items             |        |  |  |  |
|----------------------------|--------|--|--|--|
| Product Name with quantity | Amount |  |  |  |
| Decoration                 | 45,000 |  |  |  |
| Rack 3*5000                | 15,000 |  |  |  |
| Bench + Table 5 set*6000   | 30,000 |  |  |  |
| Gas stove (big)            | 5000   |  |  |  |
| Gas slender (big)          | 10,000 |  |  |  |
| Grocery items              | 10,000 |  |  |  |
| Total                      | 70,000 |  |  |  |