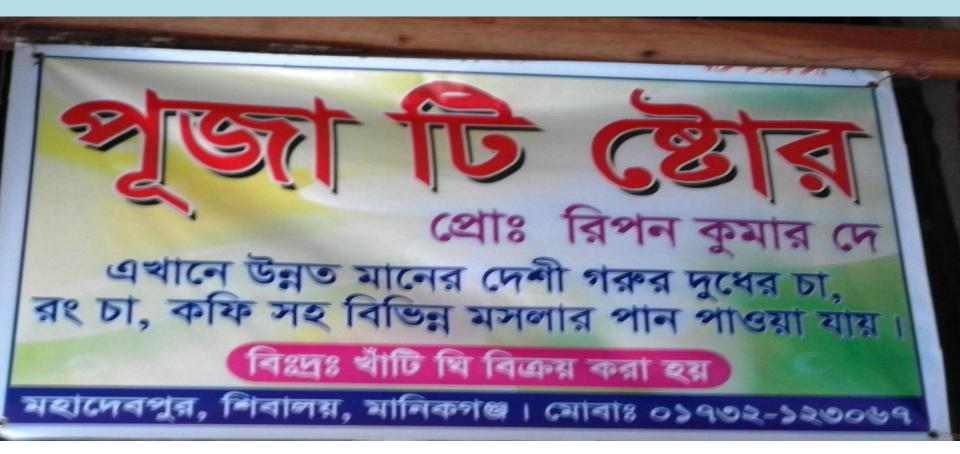

## **PROPOSED NOBIN UDYOKTA BUSINESS INFO**

| Business Name                                          | : | PUZA TEA STALL                                                                                  |  |
|--------------------------------------------------------|---|-------------------------------------------------------------------------------------------------|--|
| Address/ Location                                      | : | Mohadebpur bazar, Manikgonj.                                                                    |  |
| Total Investment in BDT                                | : | BDT 1,50,000                                                                                    |  |
| Financing                                              | : | Self BDT 80,000 (from existing business) 53%<br>Required Investment BDT 70,000/-(as equity) 47% |  |
| Present salary/drawings from business (estimates)      | : | BDT 7,000                                                                                       |  |
| Proposed Salary                                        |   | BDT 7,000                                                                                       |  |
| Proposed Business                                      |   |                                                                                                 |  |
| (i) % of present gross<br>profit margin                | : | 50%                                                                                             |  |
| (ii) Estimated % of<br>proposed gross profit<br>margin |   | 50%                                                                                             |  |
| (iii) Agreed grace period                              |   | 5 months                                                                                        |  |

### **SWOT Analysis**

মহাদেবপুর, শিবালয়, মানিকগঞ্জ