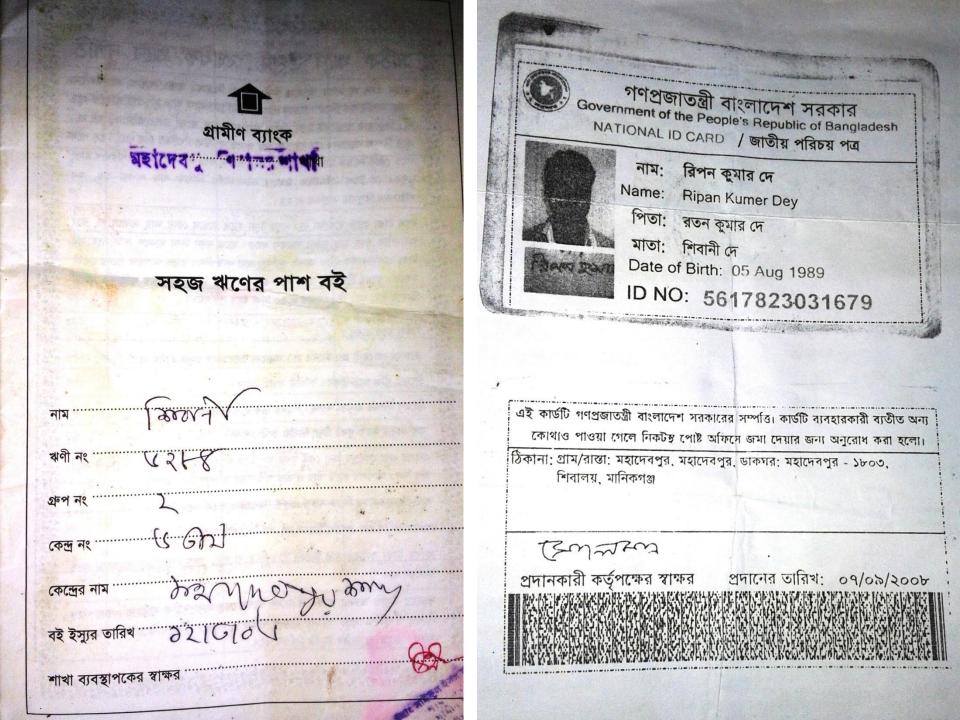

# **Project Name: PUZA TEA STALL**

**Project by: Ripon Kumar Dey** 

Identified by- S. M. Arafatuzzaman Verified By: A. S. M. Shahidul Haque SHIBALOY UNIT Area 3 GRAMEEN TRUST

| Name                                                                                                                                                               | : | Ripon Kumar Dey                                                                                                                                                           |
|--------------------------------------------------------------------------------------------------------------------------------------------------------------------|---|---------------------------------------------------------------------------------------------------------------------------------------------------------------------------|
| Age                                                                                                                                                                | : | 29 Years                                                                                                                                                                  |
| Marital status                                                                                                                                                     | - | Unmarred                                                                                                                                                                  |
| Children                                                                                                                                                           | - | N/A                                                                                                                                                                       |
| No. of siblings:                                                                                                                                                   | : | N/A                                                                                                                                                                       |
| Parent's and GB related Info<br>(i) Who is GB member<br>(ii) Mother's name<br>(iii) Father's name<br>(iv) GB member's info                                         | : | Mother Father Sibani Dey<br>Let. Ratan kumar Dey<br>Branch: Mohadebpur Shibaloy Centre : 63/M,<br>Group no : 02 Loanee no.: 6284<br>Member since, 2006 to 2014 (8 Years ) |
| Further Information:<br>(v) Who pays GB loan installment<br>(vi) Mobile lady<br>(vii) Grameen Education Loan<br>(viii)Any other loan like GCCN, GKF<br>(ix) Others | : | First Ioan: Tk. 10,000<br>Existing Ioan: Nil Outstanding: Nil<br>N/A<br>N/A<br>N/A<br>N/A                                                                                 |
| Education                                                                                                                                                          |   | Class-5                                                                                                                                                                   |

০৯। ন্যাশনাল আইডি/জন্ম-নিবন্ধন নং ঃ ৫৬১৭৮২৩০৩১৬৭৯

2

| আদায়ের বিবরন            | টাকা   |  |
|--------------------------|--------|--|
| ট্রেড লাইসেন্স/নবায়ন ফি | 200.00 |  |
| সাইনবোর্ড                | 00.00  |  |
| বানিজ্যিক কর             | 200.00 |  |
| বিবিধ                    | 00.00  |  |
| মোট                      | 000.00 |  |