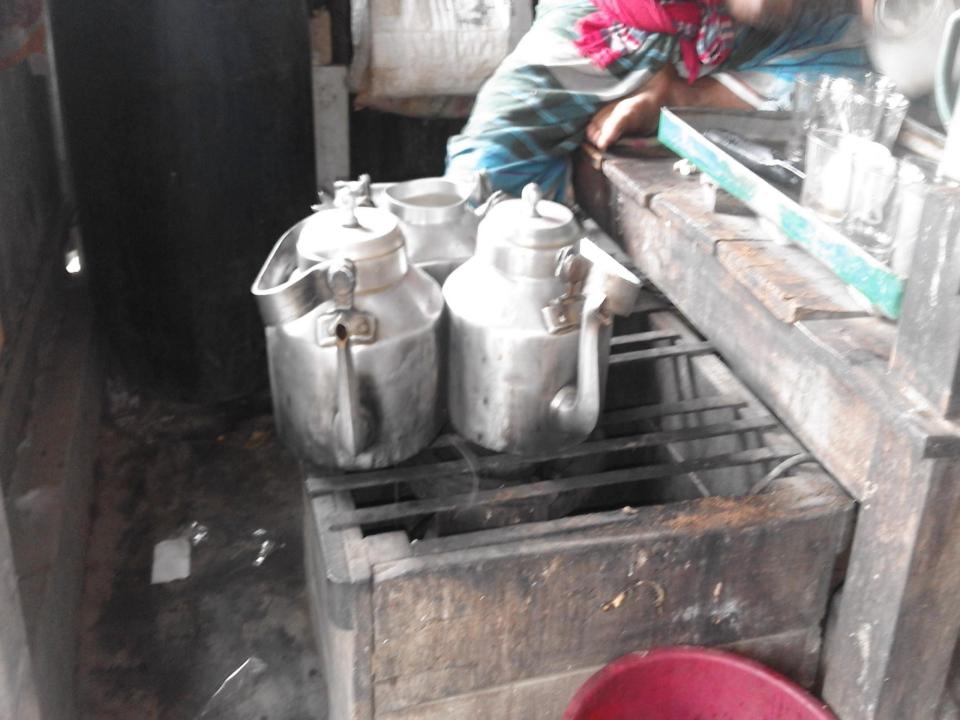

## **PROPOSED NOBIN UDYOKTA BUSINESS INFO**

| Business Name                                          | : | PUZA TEA STALL                                                                                  |  |
|--------------------------------------------------------|---|-------------------------------------------------------------------------------------------------|--|
| Address/ Location                                      | : | Mohadebpur bazar, Manikgonj.                                                                    |  |
| Total Investment in BDT                                | : | BDT 1,50,000                                                                                    |  |
| Financing                                              | : | Self BDT 80,000 (from existing business) 53%<br>Required Investment BDT 70,000/-(as equity) 47% |  |
| Present salary/drawings from business (estimates)      | : | BDT 7,000                                                                                       |  |
| Proposed Salary                                        |   | BDT 7,000                                                                                       |  |
| Proposed Business                                      |   |                                                                                                 |  |
| (i) % of present gross<br>profit margin                | : | 50%                                                                                             |  |
| (ii) Estimated % of<br>proposed gross profit<br>margin |   | 50%                                                                                             |  |
| (iii) Agreed grace period                              |   | 5 months                                                                                        |  |

| Present items              |        |  |  |  |
|----------------------------|--------|--|--|--|
| Product name with quantity | Amount |  |  |  |
| Tea +sugar                 | 500    |  |  |  |
| Biscuits+ dry cakes        | 1000   |  |  |  |
| Milk                       | 500    |  |  |  |
| Ghee                       | 5000   |  |  |  |
| Stove 1*1000               | 800    |  |  |  |
| Mosla (Betel leaf)         | 1200   |  |  |  |
| Betel leaf + nut           | 1000   |  |  |  |
| Kettle 3*200               | 600    |  |  |  |
| Cup 20*30                  | 600    |  |  |  |
| Segregate+ match           | 2000   |  |  |  |
| Brede + banana             | 1000   |  |  |  |
| Others                     | 800    |  |  |  |
| Total                      | 15,000 |  |  |  |